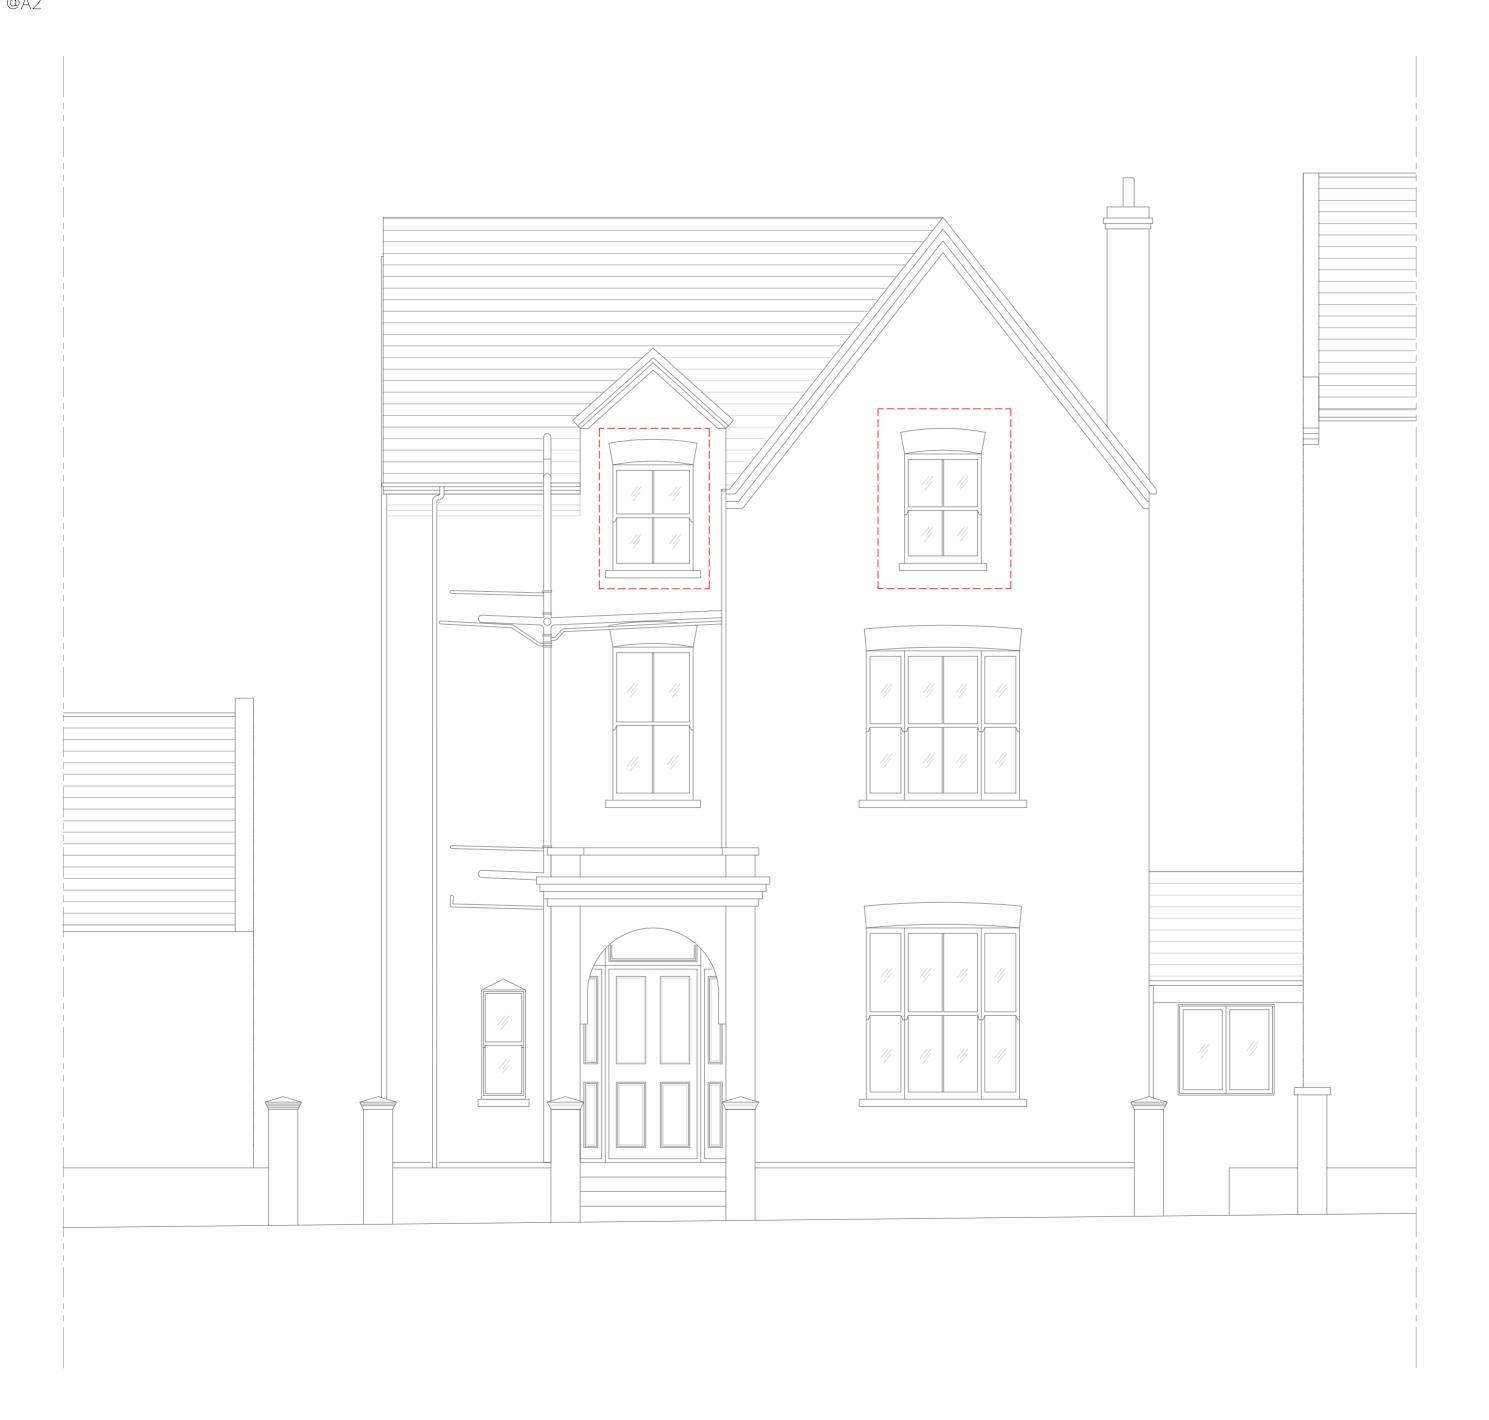

[\_\_] New windows proposed to be changed

Tel: 020 8017 1632 info@londonsash.com The London Sash Window company 41 High Street, London SE20 7HJ

DO NOT SCALE THIS DRAWING. USE FIGURE DIMENSIONS

NOTES:

| CLIENT:         | KIMBERLEY NG             |
|-----------------|--------------------------|
| JOB TITLE:      | N/A                      |
| SCALE:          | 1:50 @A2                 |
| DRAWN BY:       | TB                       |
| DATE            | 25 July 2019             |
| DRAWING TITLE:  | PROPOSED FRONT ELEVATION |
| DRAWING NUMBER: | 1/3                      |
| QUANTITY:       | N/A                      |
| REVISION:       | N/A                      |