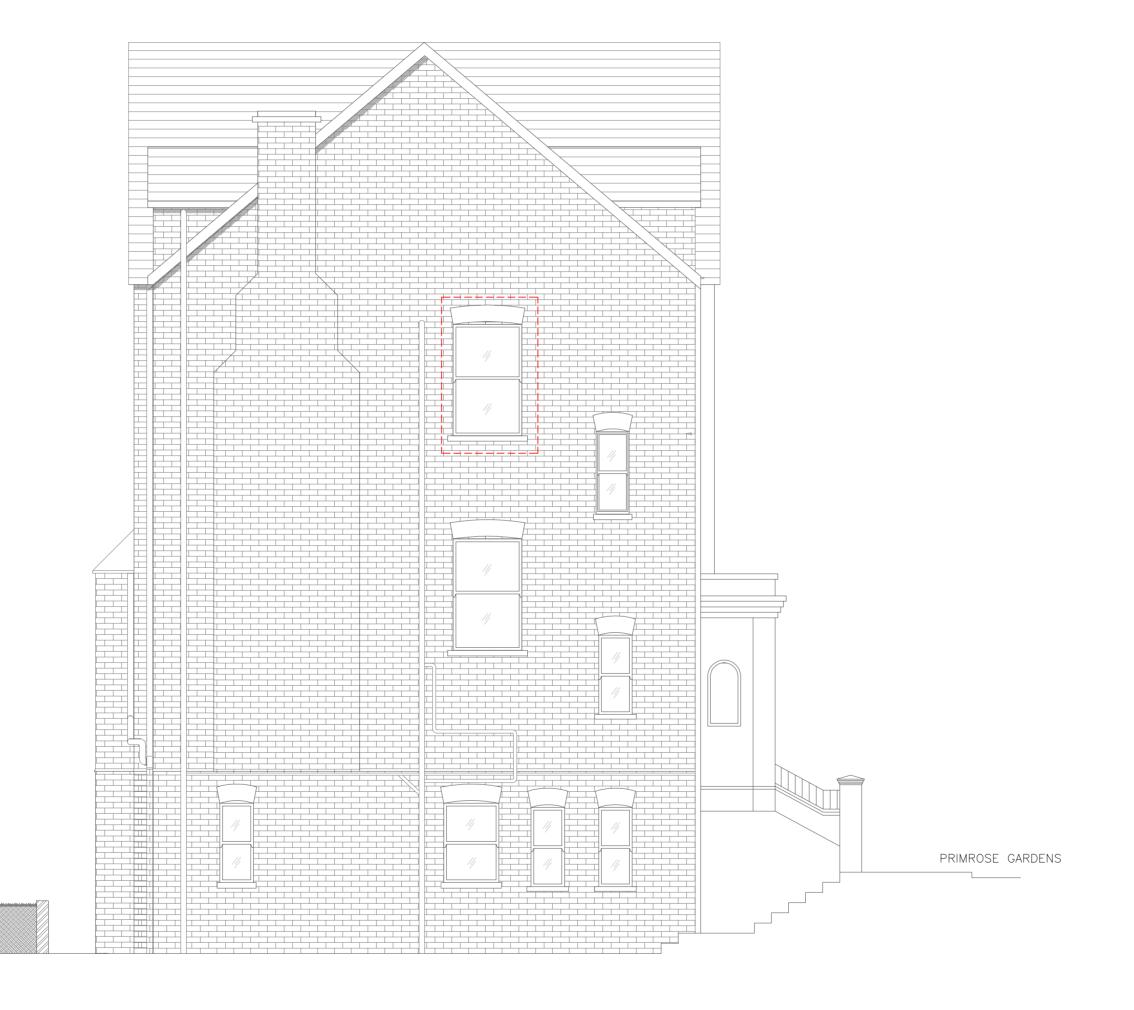

[\_\_] New windows proposed to be changed

Tel: 020 8017 1632 info@londonsash.com The London Sash Window company 41 High Street, London SE20 7HJ

DO NOT SCALE THIS DRAWING. USE FIGURE DIMENSIONS

NOTES:

| CLIENT:         | KIMBERLEY NG                  |
|-----------------|-------------------------------|
| JOB TITLE:      | N/A                           |
| SCALE:          | 1:50 @A2                      |
| DRAWN BY:       | TB                            |
| DATE            | 25 July 2019                  |
| DRAWING TITLE:  | PROPOSED SOUTH EAST ELEVATION |
| DRAWING NUMBER: | 2/3                           |
| QUANTITY:       | N/A                           |
| REVISION:       | N/A                           |