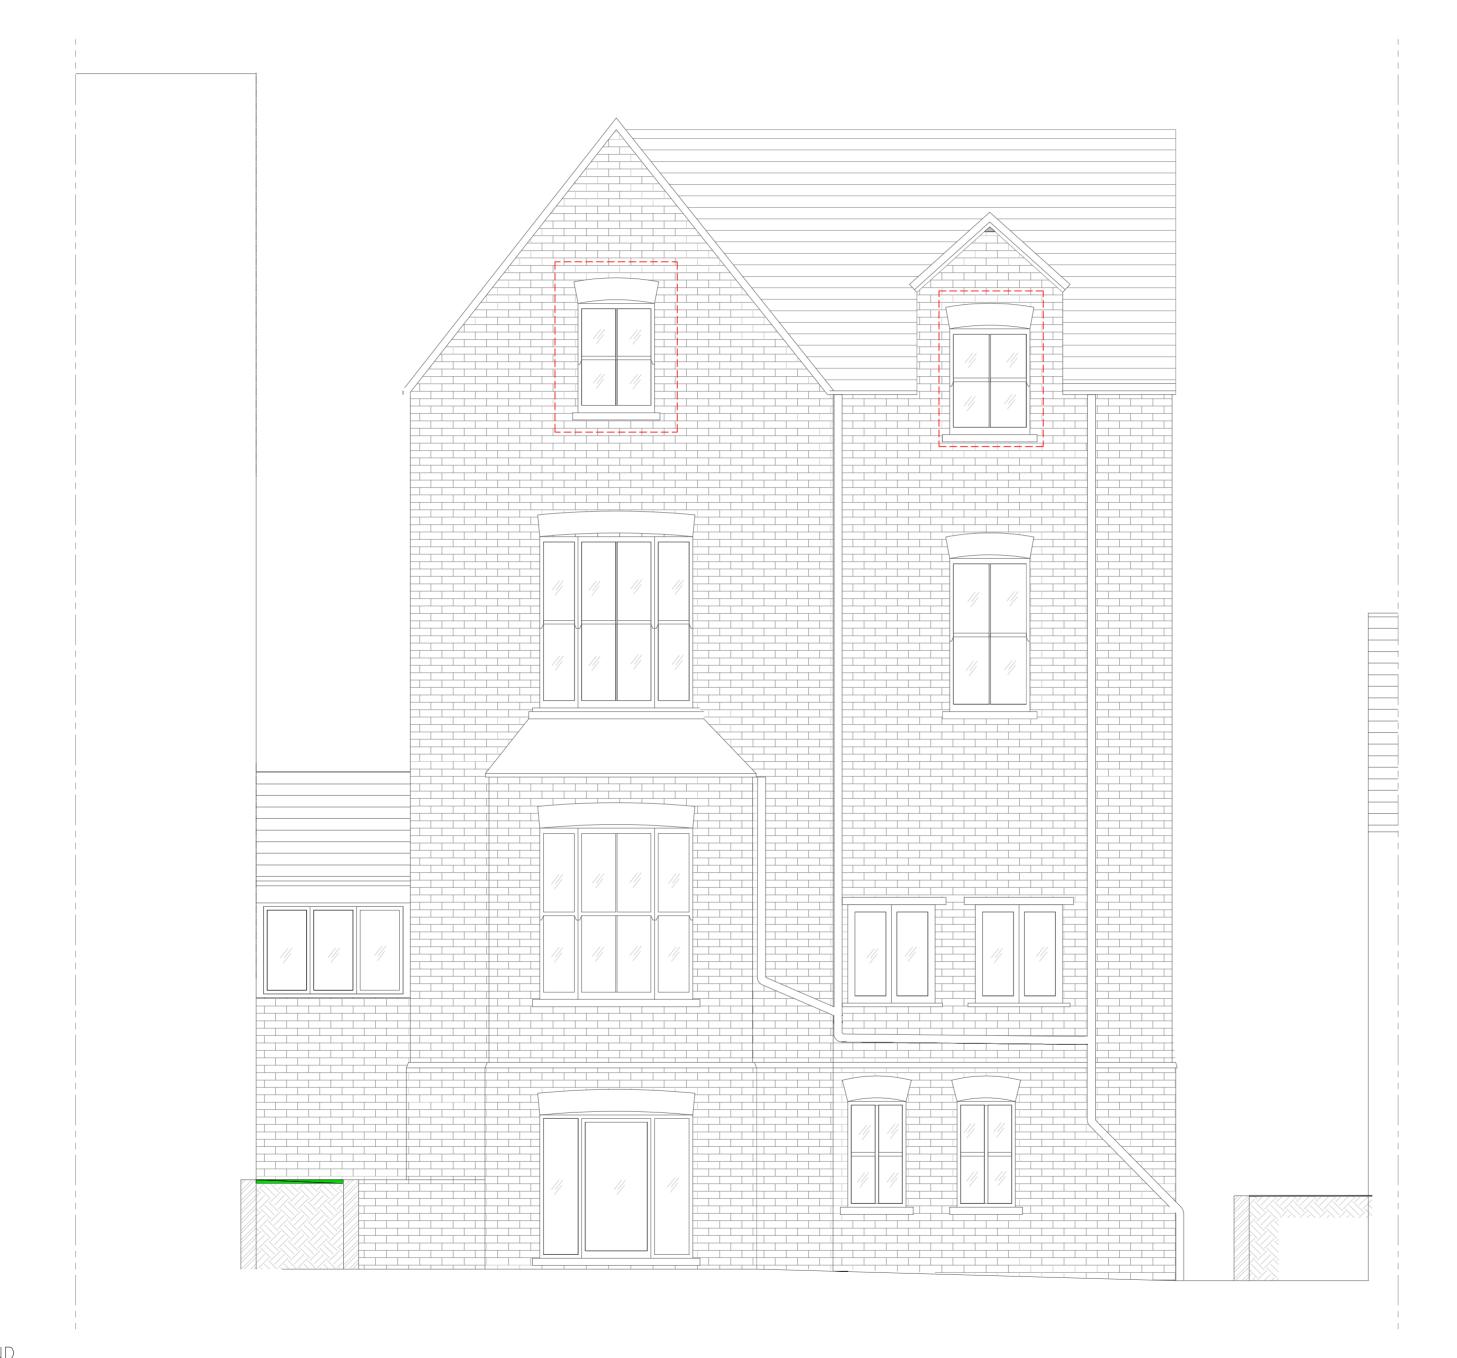

[\_\_] New windows proposed to be changed

Tel: 020 8017 1632 info@londonsash.com The London Sash Window company 41 High Street, London SE20 7HJ

DO NOT SCALE THIS DRAWING. USE FIGURE DIMENSIONS

NOTES:

| CLIENT:         | KIMBERLEY NG                  |
|-----------------|-------------------------------|
| JOB TITLE:      | N/A                           |
| SCALE:          | 1:50 @A2                      |
| DRAWN BY:       | TB                            |
| DATE            | 25 July 2019                  |
| DRAWING TITLE:  | PROPOSED SOUTH EAST ELEVATION |
| DRAWING NUMBER: | 2/3                           |
| QUANTITY:       | N/A                           |
| REVISION:       | N/A                           |