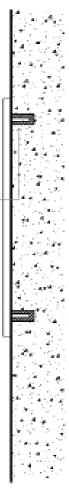

## PROPOSED FIXING METHOD

Note: 3mm Aluminium cladding RAL 7043

316 Marine Grade 10mm solid stainless steel lazor cut lettering in brushed finish

Spot welded metal stud anchors to the rear

3mm aluminium cladding and concrete wall predrilled to suit stud anchor configuration. Upon installation, the holes and rear of letters to be filled with silcone for secure, flush fixing