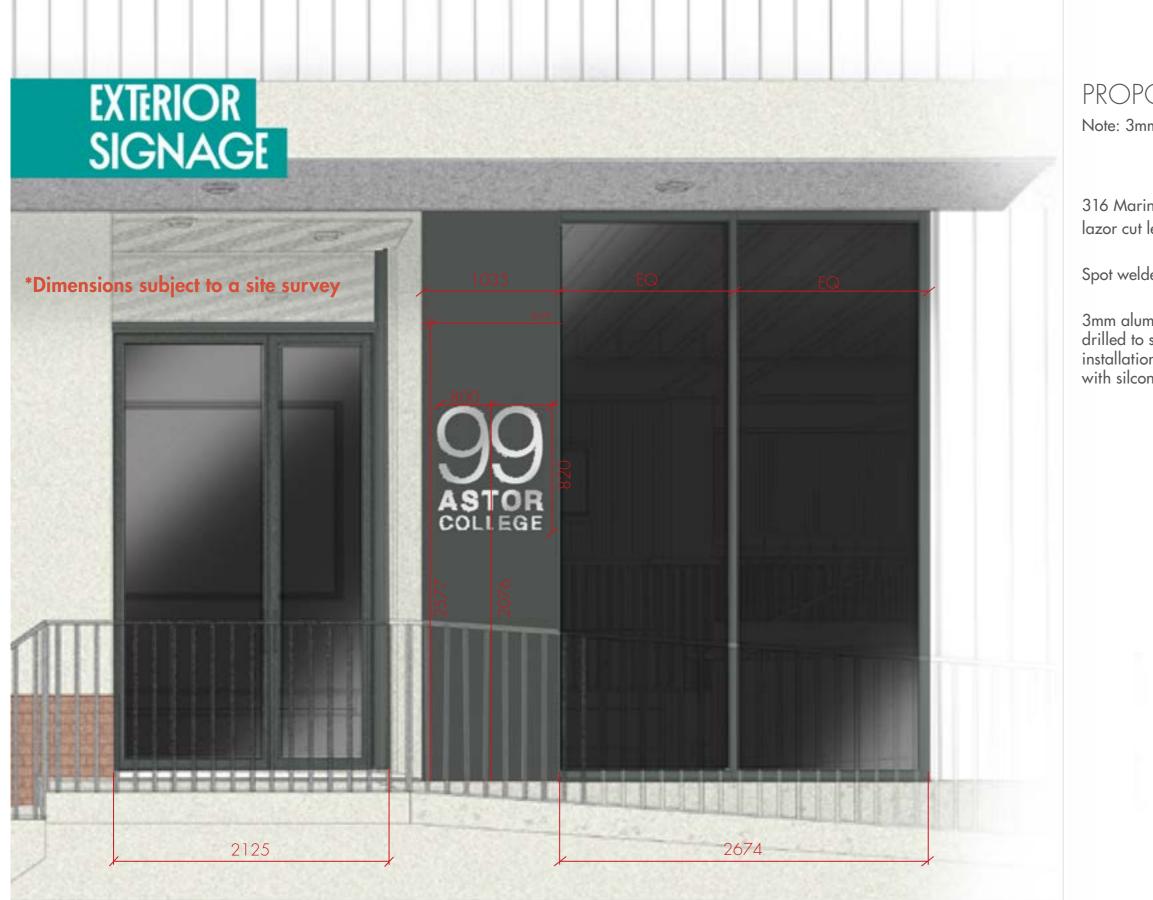

## seasoned creatives

UCL ASTOR GROUND FLOOR FOYER EXTERIOR SIGNAGE

## **GROUND FLOOR** EXTERIOR ENTRANCE VISUAL

LASER CUT STAINLESS STEEL LETTERS FIXED INTO RAL 7043 3mm ALUMINIUM CLADDING BACK PANEL