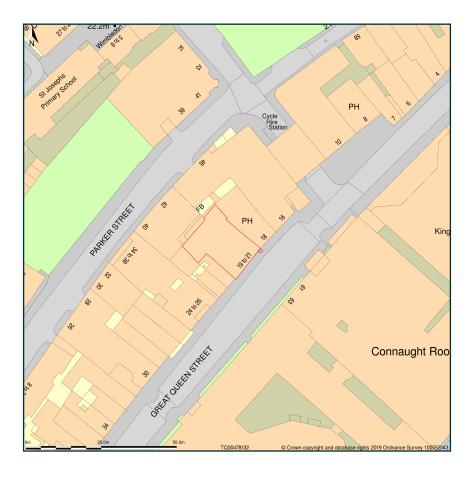

## 19, Great Queen Street, London, Camden, WC2B 5BD

Site Plan shows area bounded by: 530403.22, 181253.16 530544.64, 181394.58 (at a scale of 1:1250), OSGridRef: TQ30478132. The representation of a road, track or path is no evidence of a right of way. The representation of features as lines is no evidence of a property boundary.