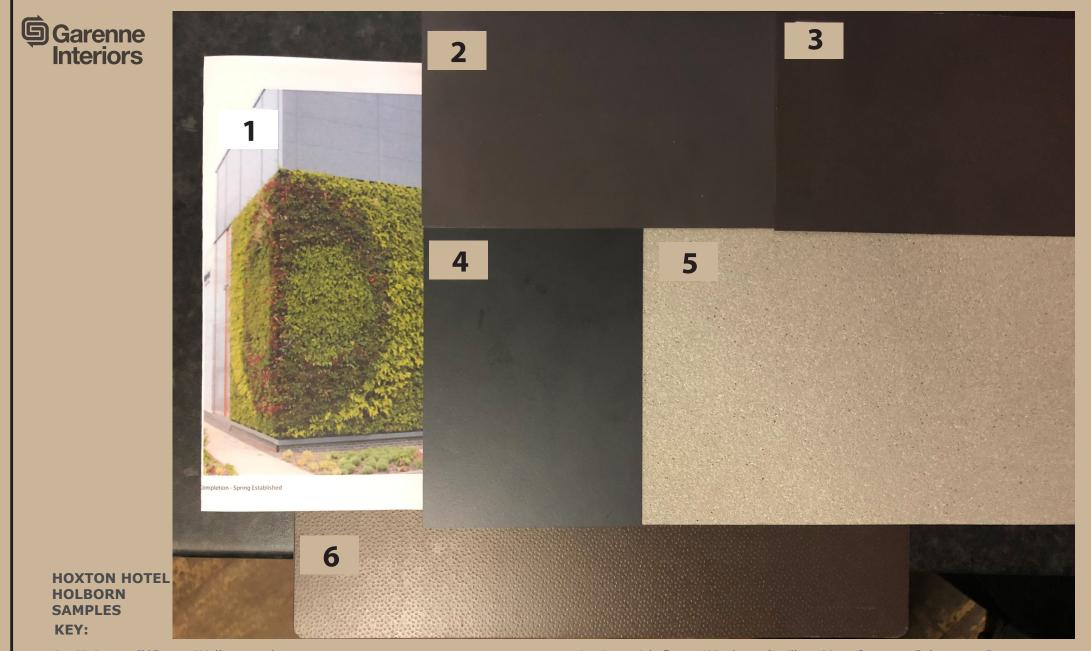

- 1. Living wall/Green Wall example
- 2. 5th Floor Window frames & cills. Manufacturer Schueco Purpose Windows system - Finish, Interpon D2015 Precis Brown Deep Matt
- 3. Manufacturer Euroclad Vieo Standing seam Purpose Cladding system. Finish Reynobond pre painted PVDF 70/30 RAL 8019 3% gloss.m
- 4. 1st 4th floors Windows & cills Manufacturer Schueco Purpose, Windows system – Finish, Interpon D2015 Precis Black Deep Matt
- 5. 1st 4th floor Façade, window head/sides Manufacturer Pura Facades – Purpose, Fibre C cladding panels – Finish Fero Silver Grey
- 6. Service yard entrance door / sliding shutter Manufacturer Jewers Door Purpose, service/ staff entrance - Finish Colourcoat HPS 200 Ultra Oxidised Matt