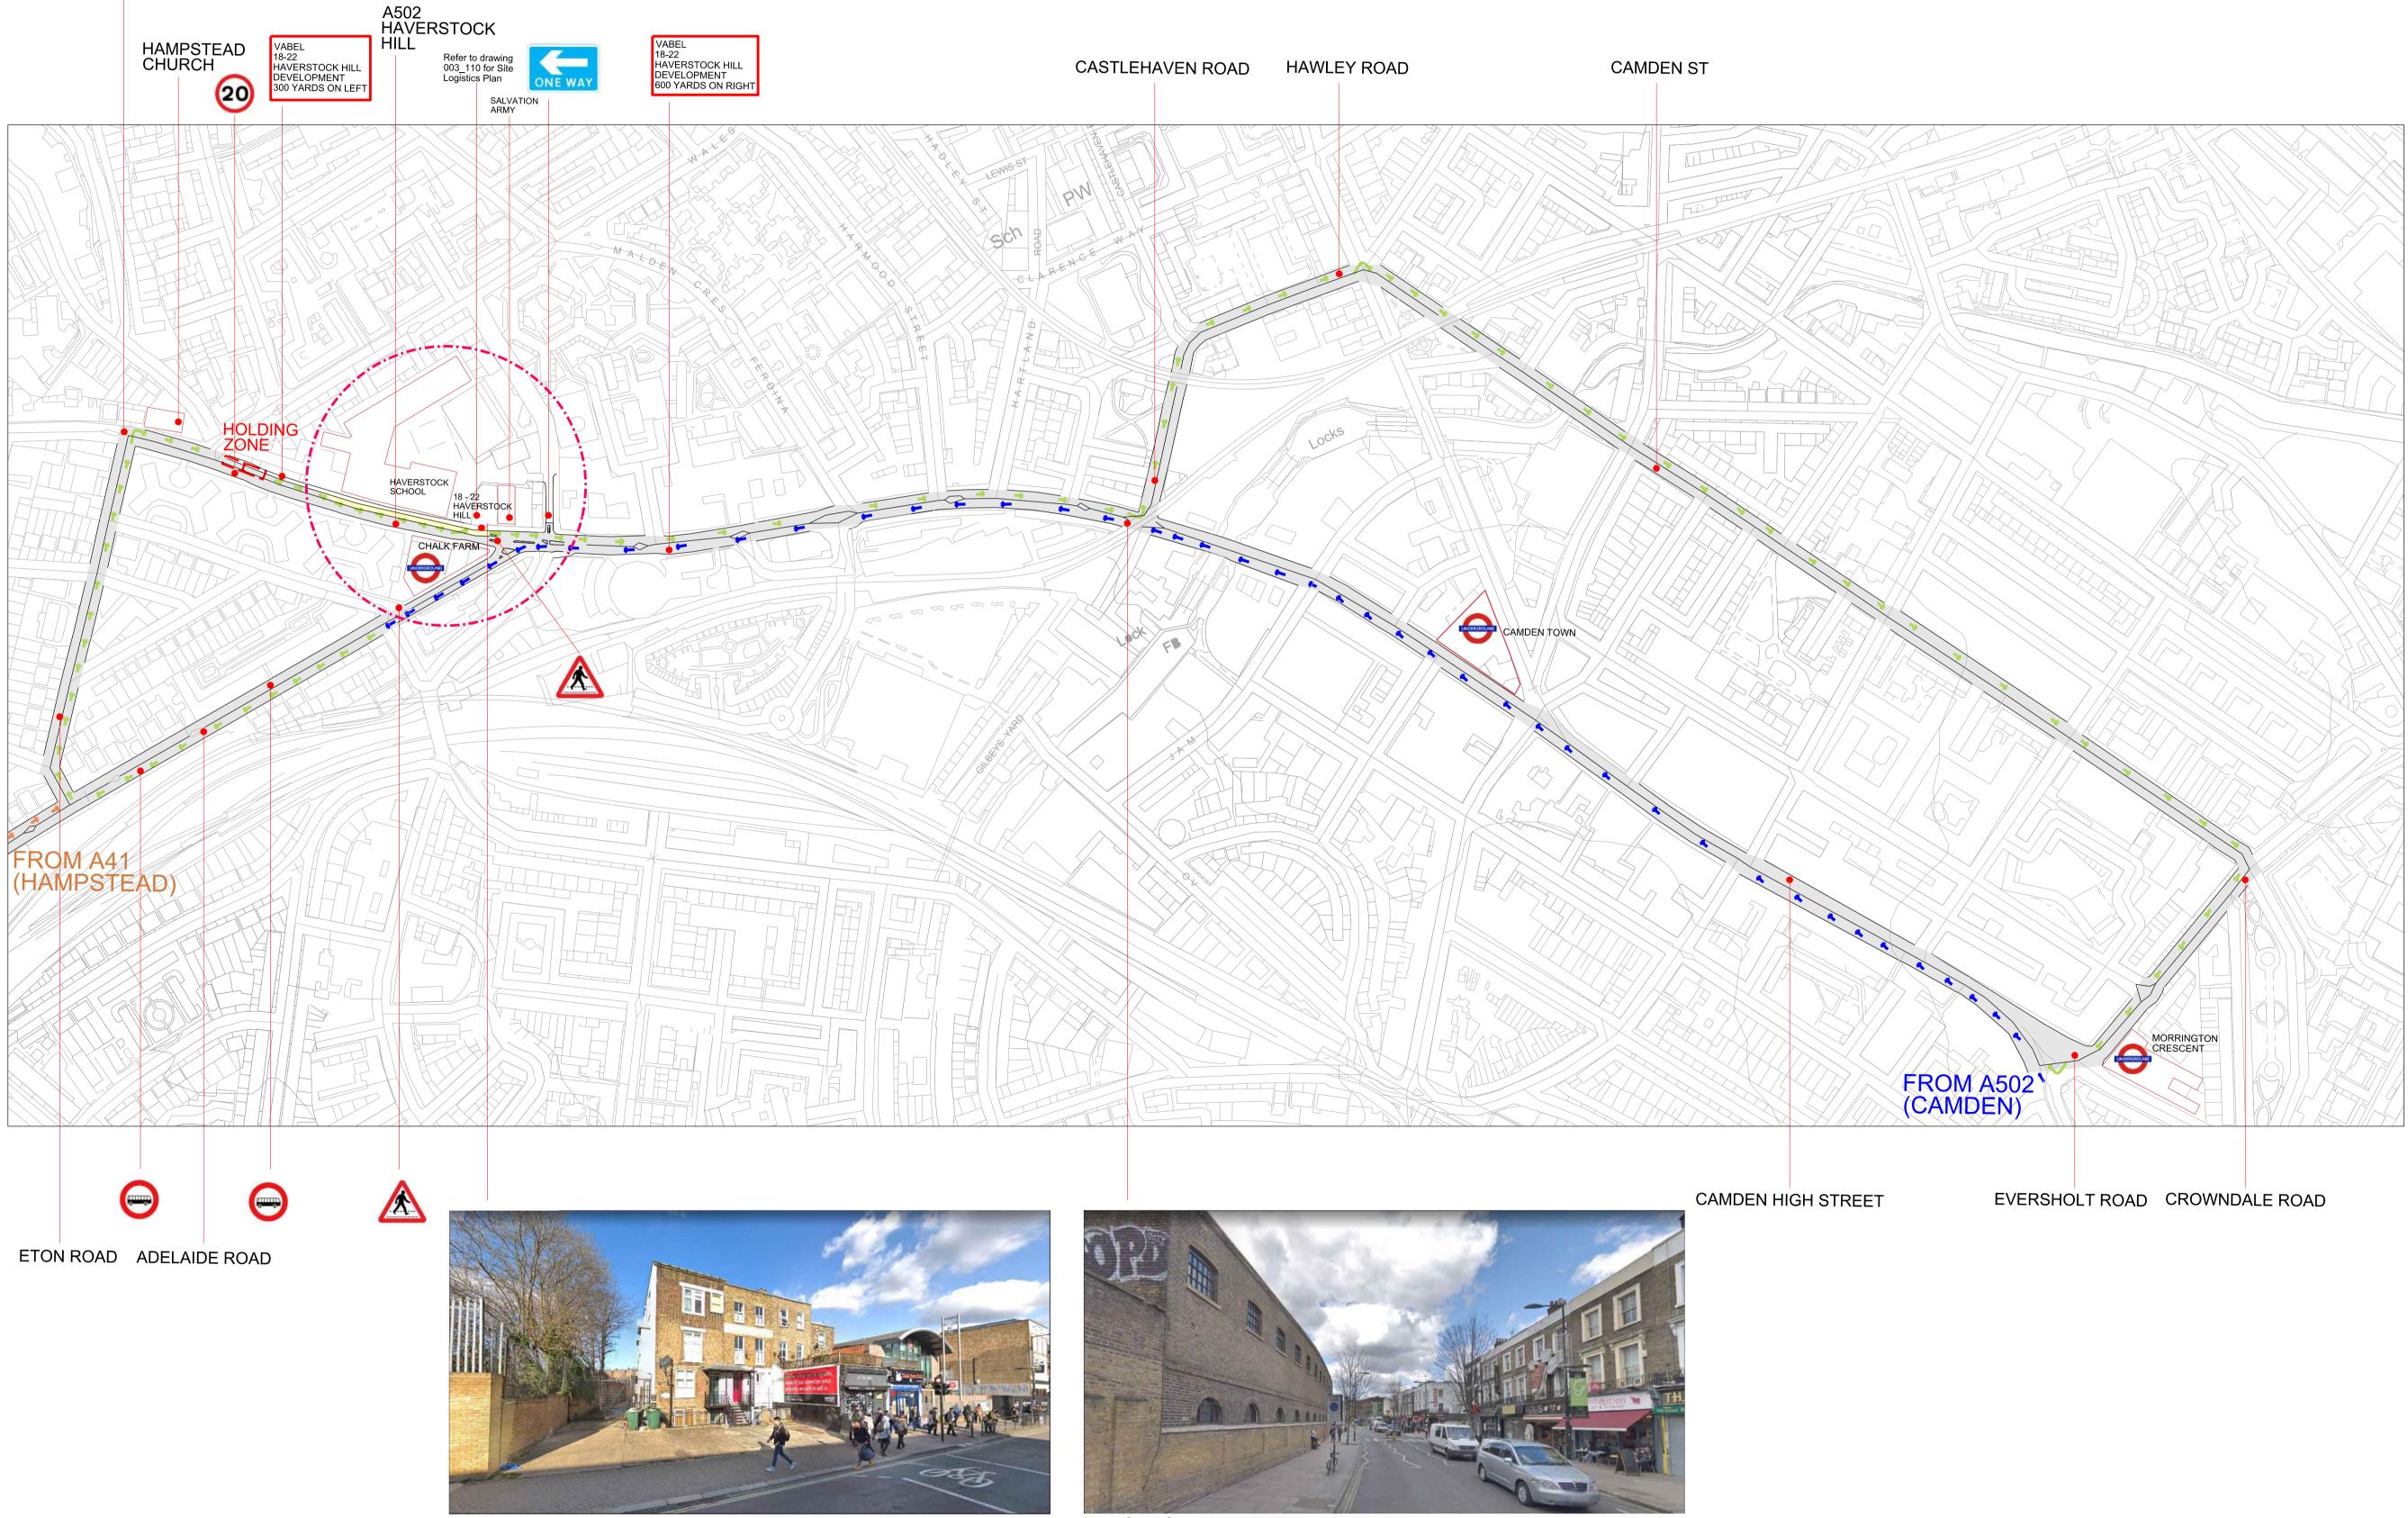

Chapter 8 Hoarding Chapter 8 Hoardings put out each morning and cleared away at 15:00 hours

Loading Bay Loading Bay in operation between hours of 9:30 - 15:00

Articulated Lorry Sizing

|   | IN03<br>IN02 | 09/07/19 | Additional Route noted CMP<br>Traffic Route revised for CMP | RR<br>RR  |
|---|--------------|----------|-------------------------------------------------------------|-----------|
| - | IN01<br>Rev  | Date     | For Internal Review<br>Reason for Issue                     | NE<br>Chk |

531 Highgate Studios, 53-79 Highgate Road, London NW5 1TL **Tel +**44 (0)20 7183 6405 **Email** contact@vabel.co.uk

Project

18-22 Haverstock Hill, NW3

| Title                      |            |       |         |  |  |  |  |
|----------------------------|------------|-------|---------|--|--|--|--|
| Site Logistics             |            |       |         |  |  |  |  |
| Traffic Management Plan 01 |            |       |         |  |  |  |  |
| Date                       | Scale @ A1 | Drawn | Checked |  |  |  |  |
| 1 1 10 0 1 1 0             | 1          |       |         |  |  |  |  |

| Date        | Scale @ A1 | Drawn | Checked |  |  |  |  |
|-------------|------------|-------|---------|--|--|--|--|
| 11/06/19    | 1:3000     | MB    | RR      |  |  |  |  |
| Status      |            |       |         |  |  |  |  |
| Information |            |       |         |  |  |  |  |

Drawing Number 1901\_03\_150