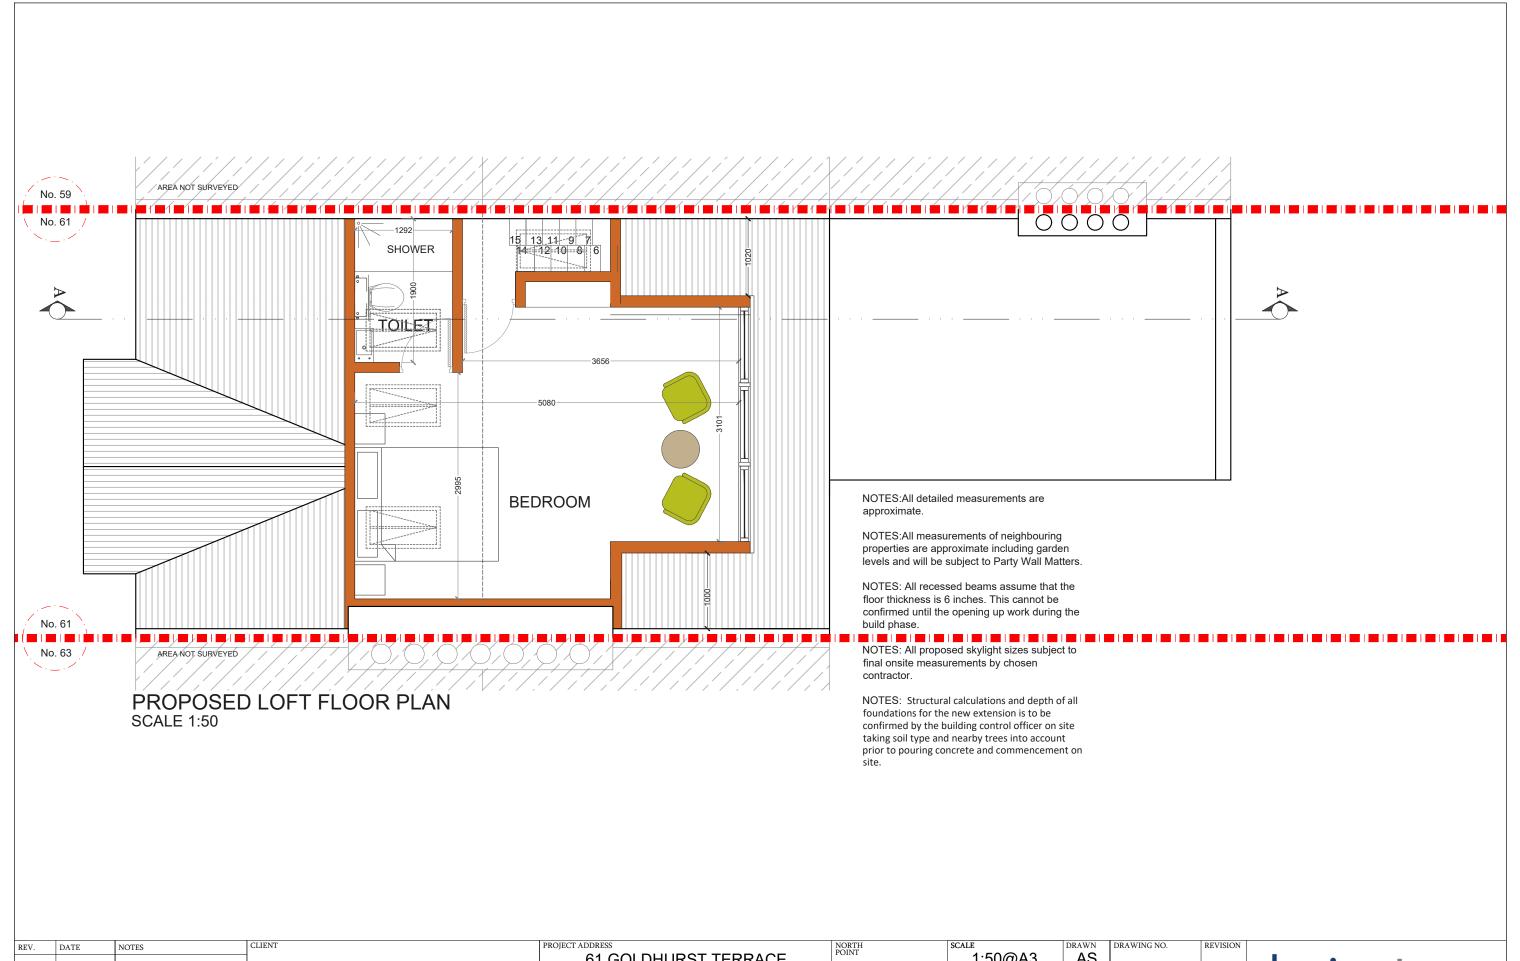

| REV. | DATE | NOTES | BLAIR COUPER                                                                                                                                                                                                                                                                                                           | 61 GOLDHURST TERRACE,<br>NW6 3HB | NORTH<br>POINT |     | DATE | 60@A3<br>07-2019      | AS CHECKED SD | SPP- 08 | REVISION |                                       | nteam                                                                |
|------|------|-------|------------------------------------------------------------------------------------------------------------------------------------------------------------------------------------------------------------------------------------------------------------------------------------------------------------------------|----------------------------------|----------------|-----|------|-----------------------|---------------|---------|----------|---------------------------------------|----------------------------------------------------------------------|
|      |      |       | DRAWINGS TO BE READ IN CONJUNCTION WITH THE RELEVANT DRAWING AND SPECIFICATION, FIGURED DIMENSIONS ONLY, DIMENSIONS SHOULD NOT BE RELED JETON FOR THE PURPOSES OF ORDERING MATERIAL OR FACING SUB-CONTRACTOR ORDERS, THIRD PARTIES TO TAKE THEIR OWN SITE MEASUREMENTS, ALL DRAWINGS ARE SUBJECT TO ONSITE INSPECTION. | PROPOSED LOFT FLOOR PLAN         | 0 0.           | 5 1 | 1.5  | 2 2.5<br>Meters @ 1:5 | 3<br>50@ A3   | 3.5 4   | 4.5 5    | 342 Clapham Road<br>London<br>SW9 9AJ | Tel: 0207 242 5353<br>hello@designteam.co.uk<br>www.designteam.co.uk |