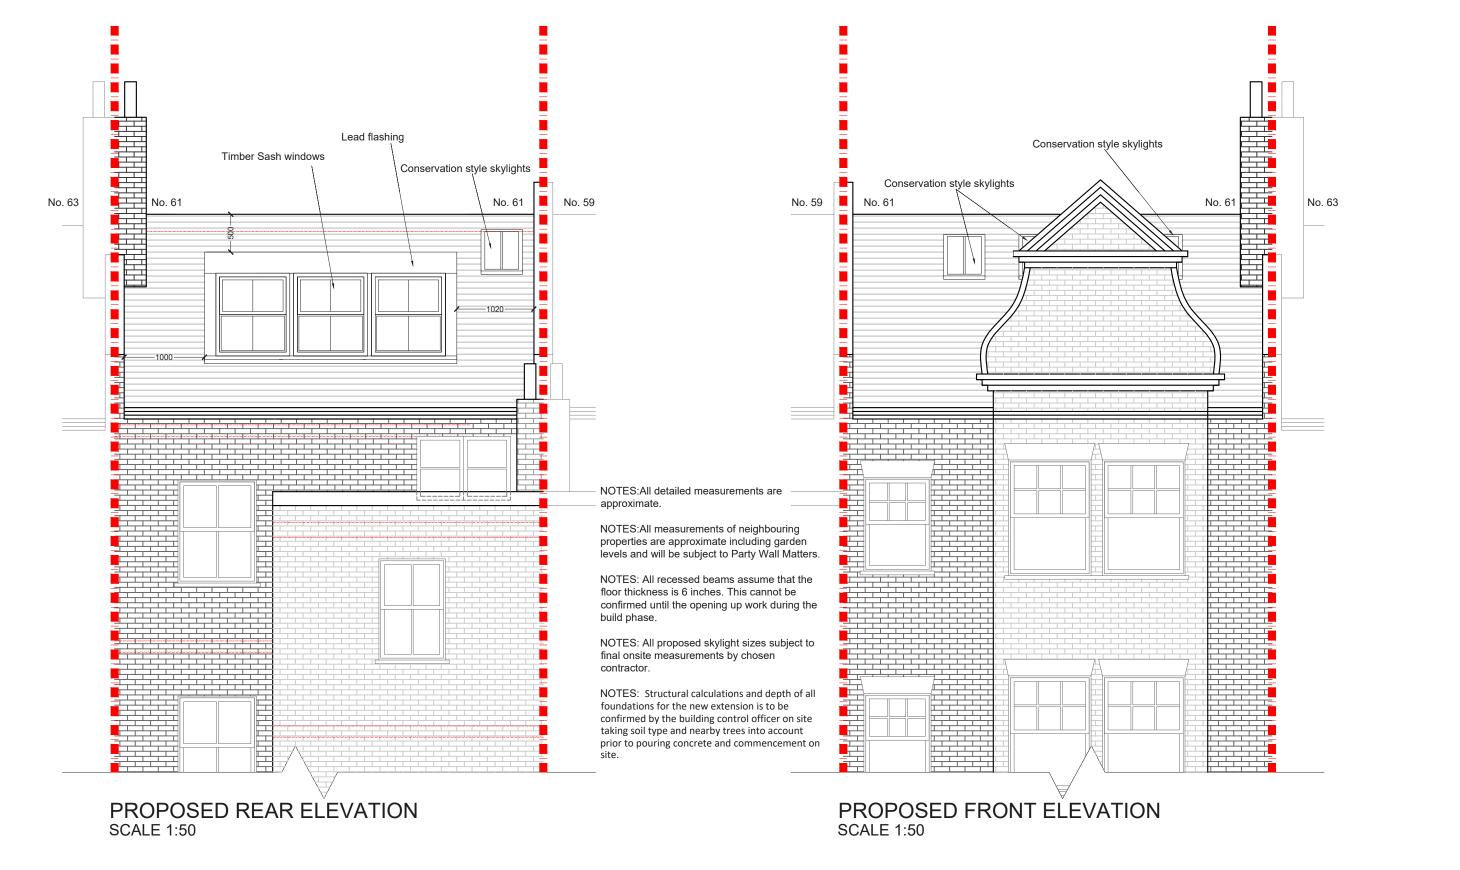

| REV. | DATE | NOTES | BLAIR COUPER                                                                                                                                                                                                                                                                                                                 | 61 GOLDHURST TERRACE,<br>NW6 3HB                      | NORTH<br>POINT | NORTH<br>POINT |   |     | SCALE<br>1:50@A3<br>DATE<br>18-07-2019 |                |  | DRAWING NO |
|------|------|-------|------------------------------------------------------------------------------------------------------------------------------------------------------------------------------------------------------------------------------------------------------------------------------------------------------------------------------|-------------------------------------------------------|----------------|----------------|---|-----|----------------------------------------|----------------|--|------------|
|      |      |       | DRAWINGS TO BE READ IN CONJUNCTION WITH THE RELEVANT DRAWING AND SPECIFICATION. FIGURED DIMENSIONS ONLY.<br>DIMENSIONS SHOLD NOT BE RELIED UPON FOR THE PURPOSES OF ORDERING MATERIAL OR PLACING SUB-CONTRACTOR<br>ORDERS. THIRD PARTIES TO TAKE THEIR OWN SITE MEASUREMENTS. ALL DRAWINGS ARE SUBJECT TO ONSITE INSPECTION. | DRAWING TITLE<br>PROPOSED FRONT AND<br>REAR ELEVATION | 0              | 0.5            | 1 | 1.5 | 2<br>Meters                            | 2.5<br>@ 1:50@ |  | 3.5 4      |