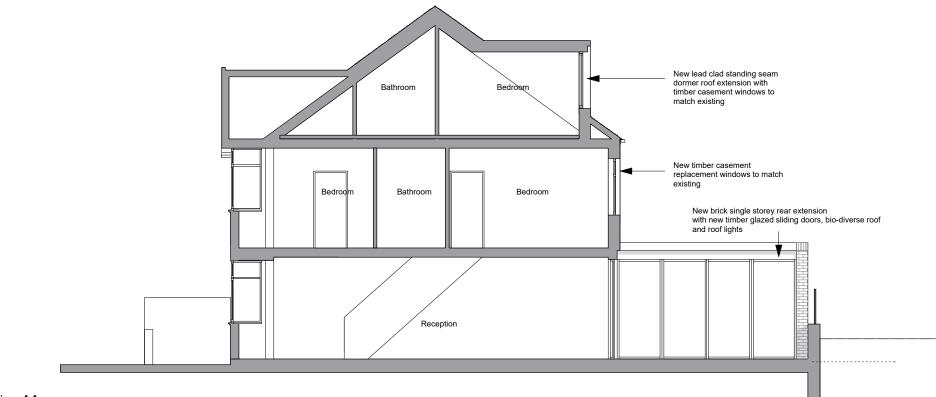

Section AA

5m

Note: This drawing has been drawn to scale for the purposes of obtaining local authority approval. Any measurements required for construction must not be scaled from this drawing.

No demolition to take place without planning permission the conservation area.

Revisions:

01 15.07.10 Size of dormer reduced. Dormer cladding material change to lead

Daniel Sylvester

1 Glenhurst Ave, London NW5 1PT

drawing title

client

project

PLANNING PROPOSED SECTION