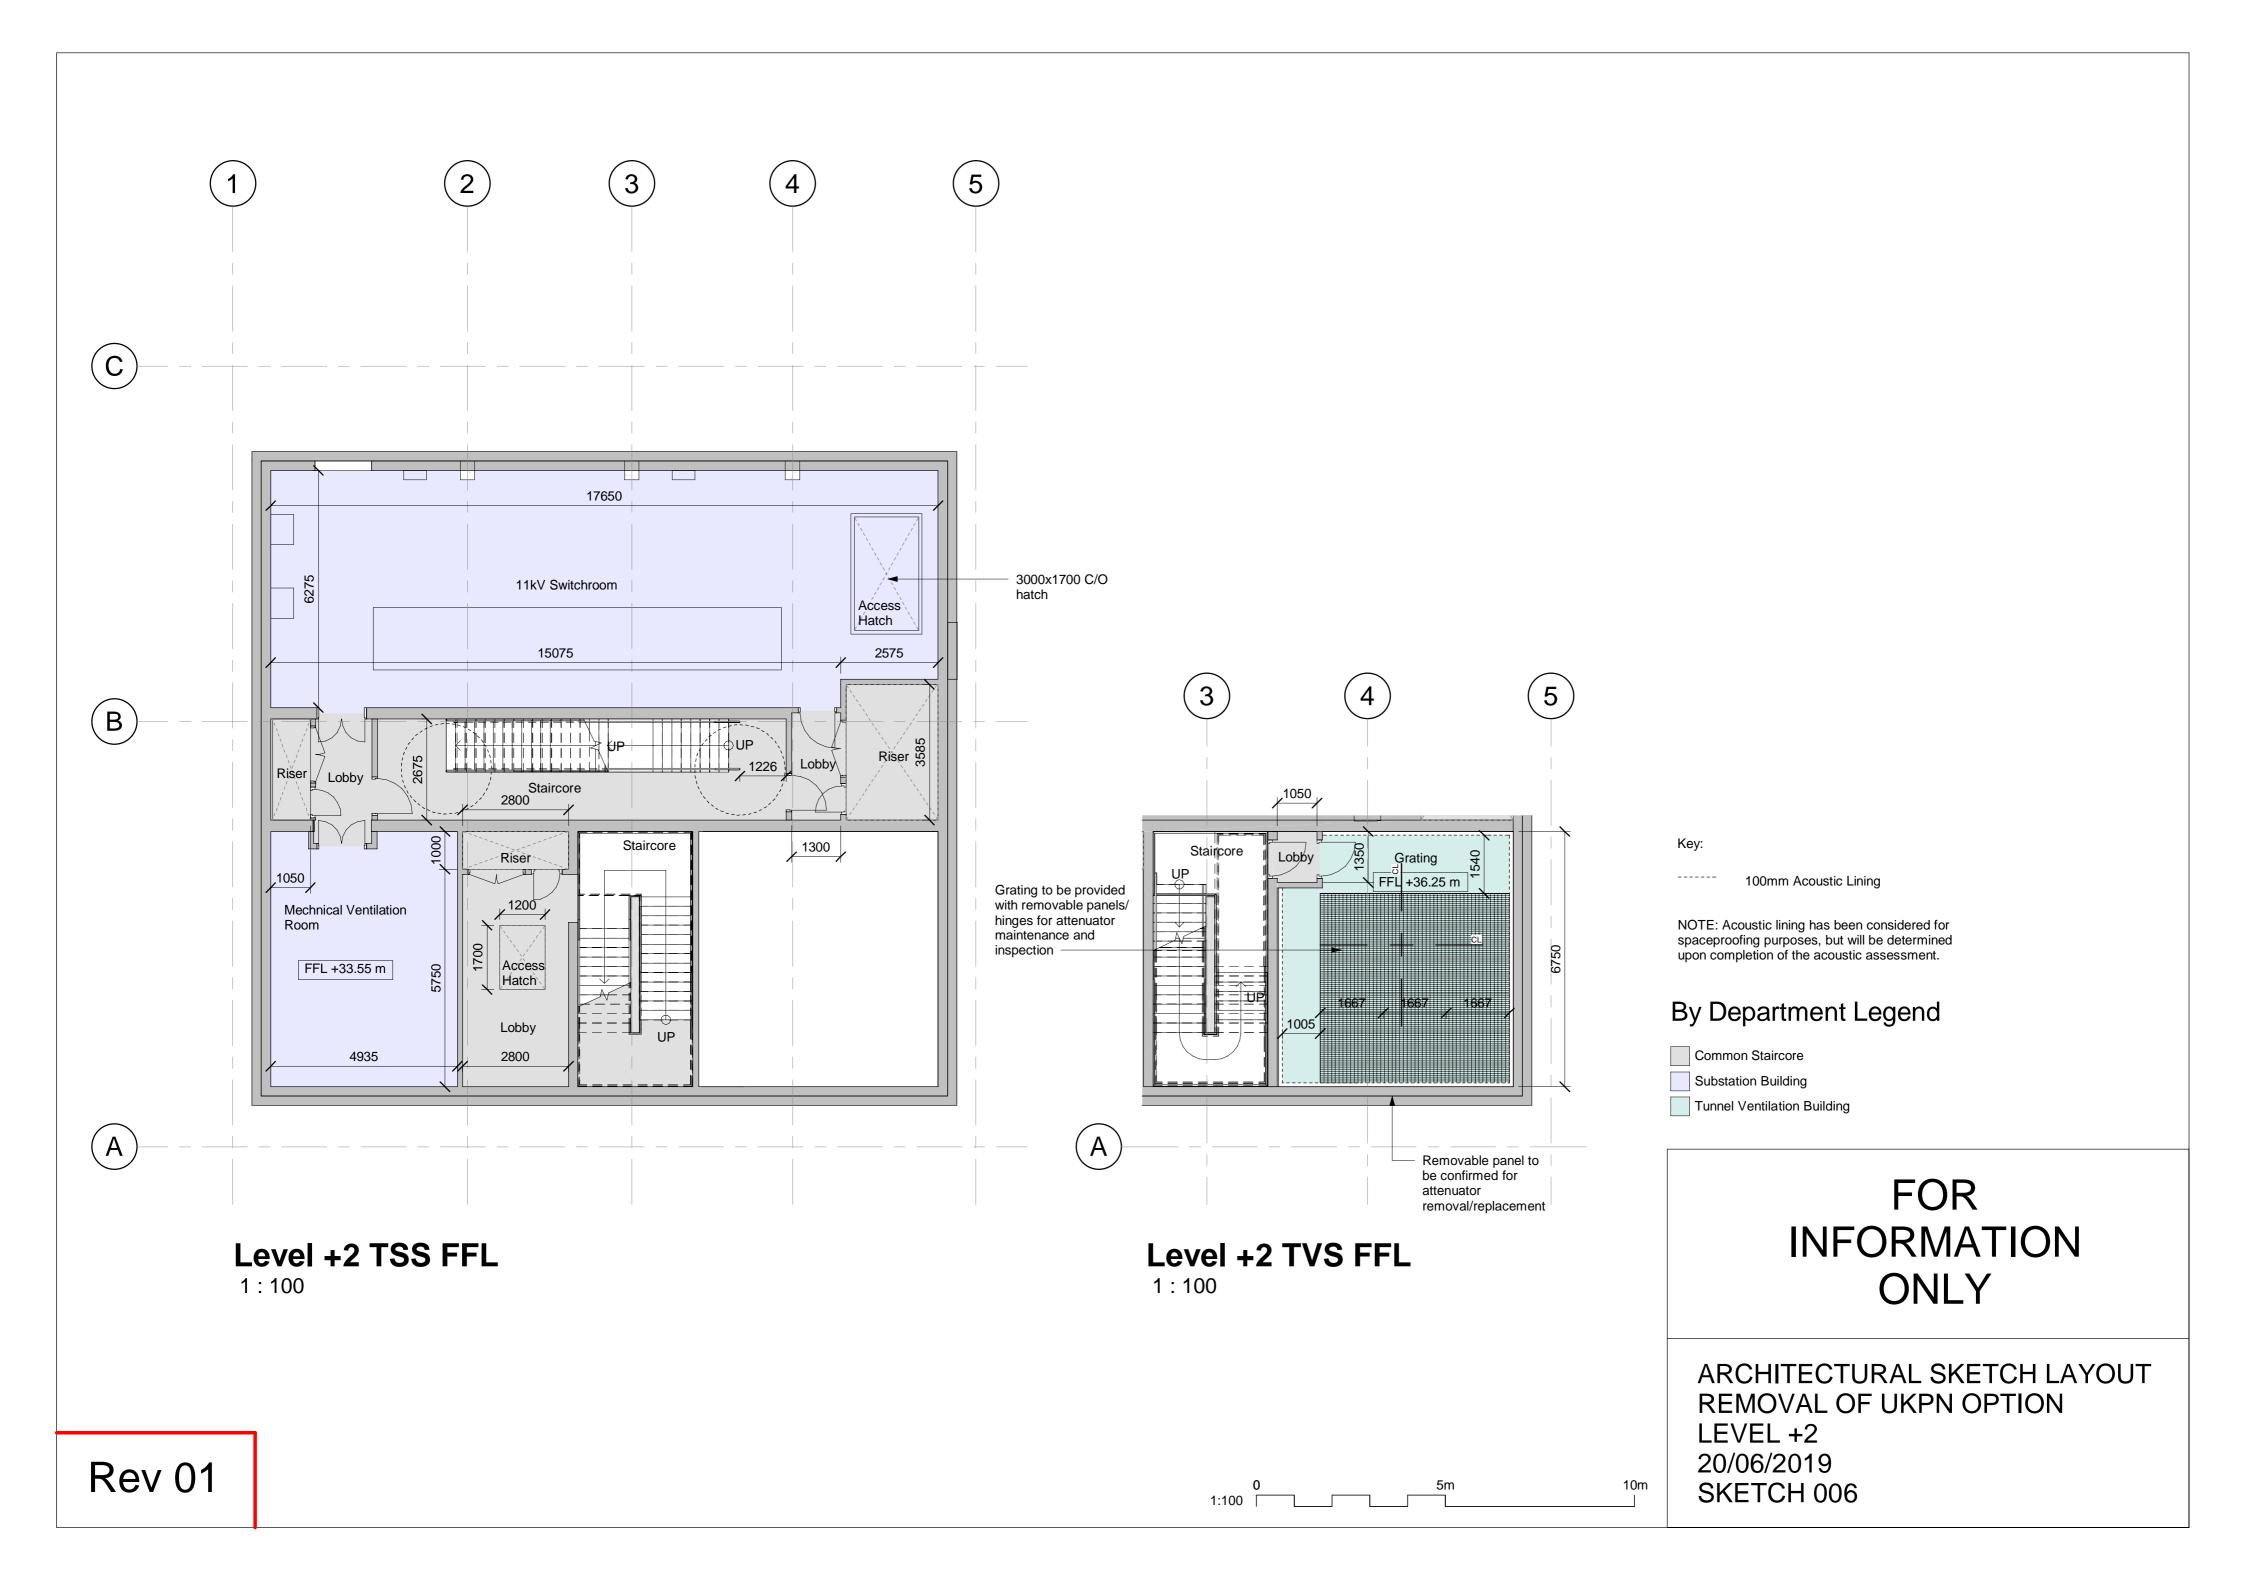

Key:

100mm Acoustic Lining

NOTE: Acoustic lining has been considered for spaceproofing purposes, but will be determined upon completion of the acoustic assessment.

#### By Department Legend

Common Staircore

Tunnel Ventilation Building