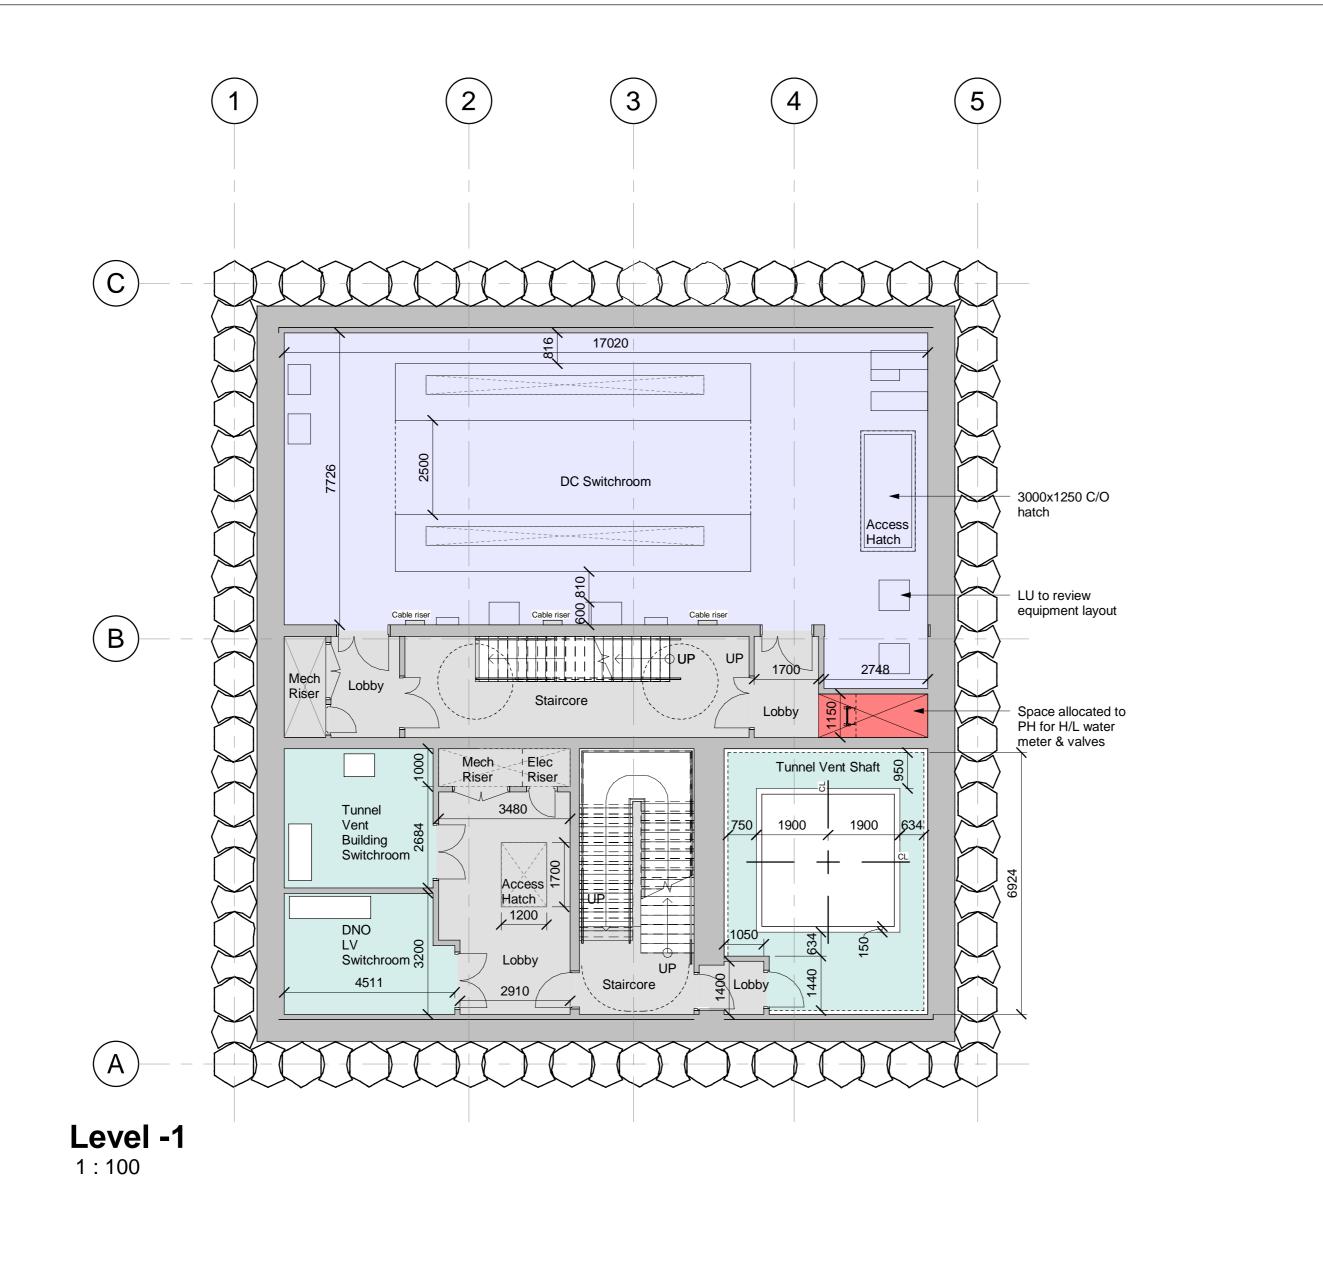

## FOR INFORMATION ONLY

ARCHITECTURAL SKETCH LAYOUT REMOVAL OF UKPN OPTION LEVEL -1 20/06/2019 SKETCH 003

Rev 01

0 5m 10m

**Ground Level** 

1:100

Key:

100mm Acoustic Lining

NOTE: Acoustic lining has been considered for spaceproofing purposes, but will be determined upon completion of the acoustic assessment.

#### By Department Legend

Common Staircore

Substation Building

Tunnel Ventilation Building

UKPN Substation