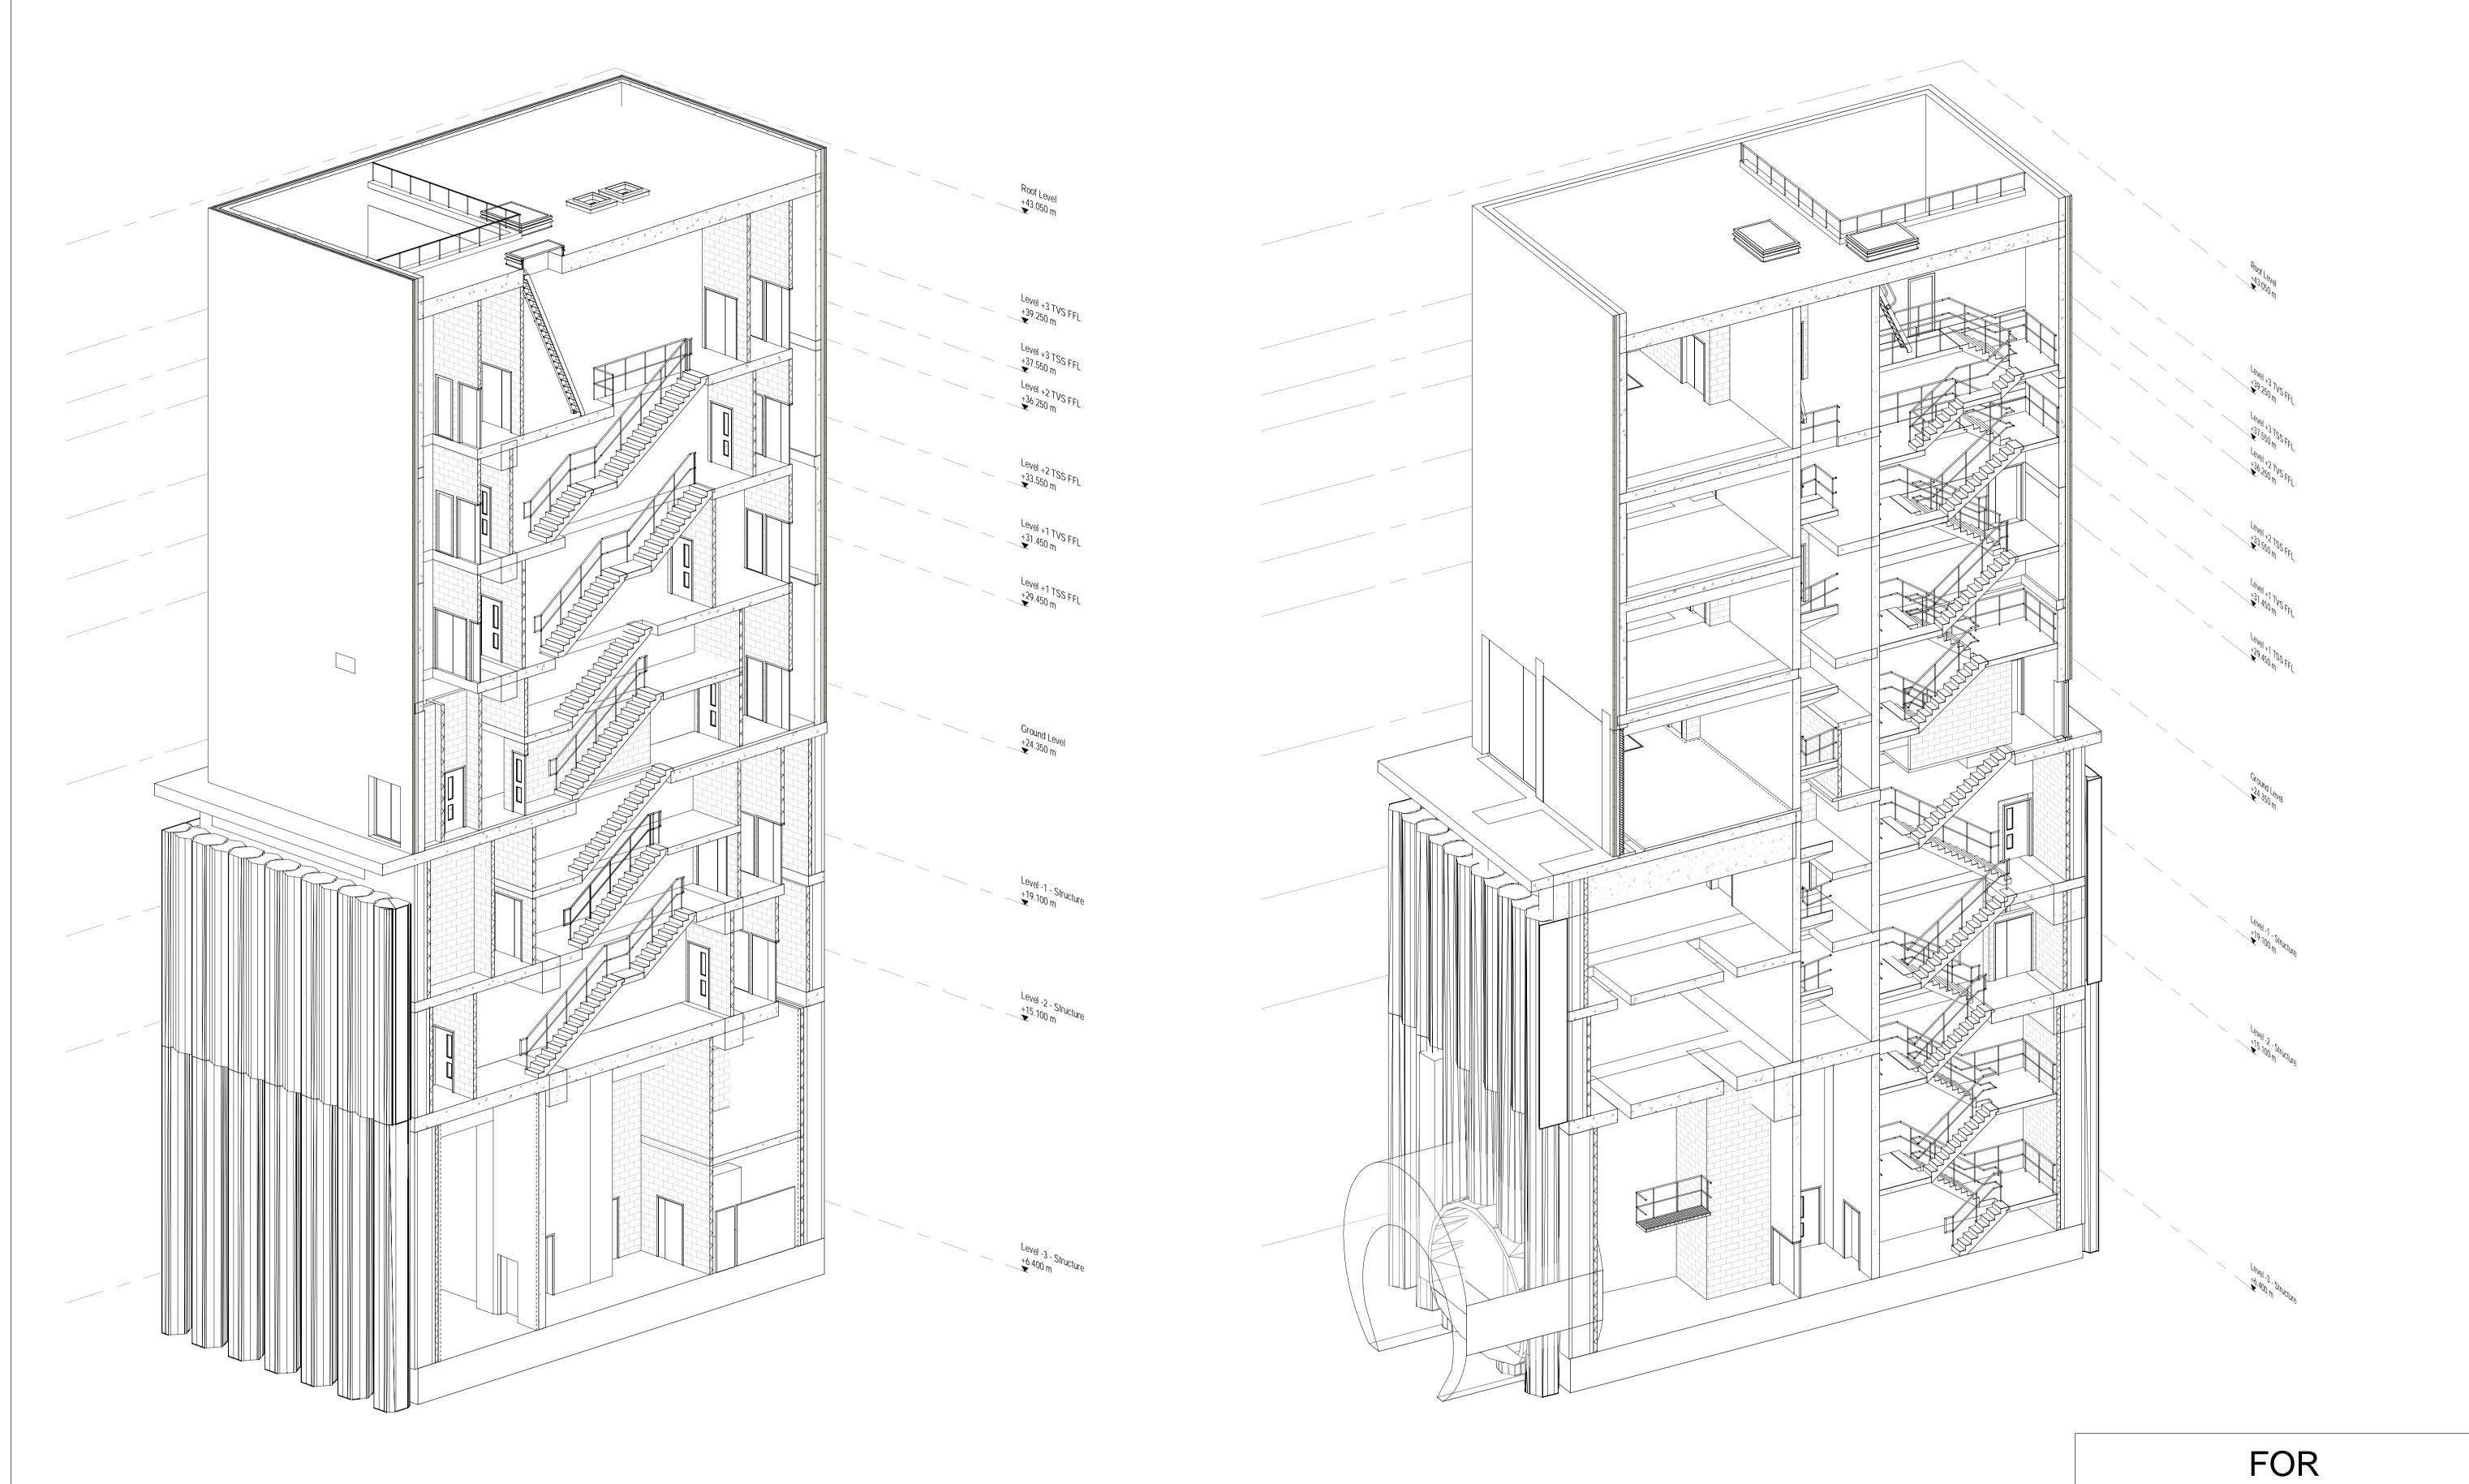

## FOR INFORMATION ONLY

ARCHITECTURAL SKETCH LAYOUT REMOVAL OF UKPN OPTION ROOF LEVEL 20/06/2019 SKETCH 007

Rev 01

3D View - Main Stair

3D View - TVS Secondary Stair

# INFORMATION ONLY

ARCHITECTURAL SKETCHES ROTATED UKPN OPTION 3D VIEWS 20/06/2019 SKETCH 009