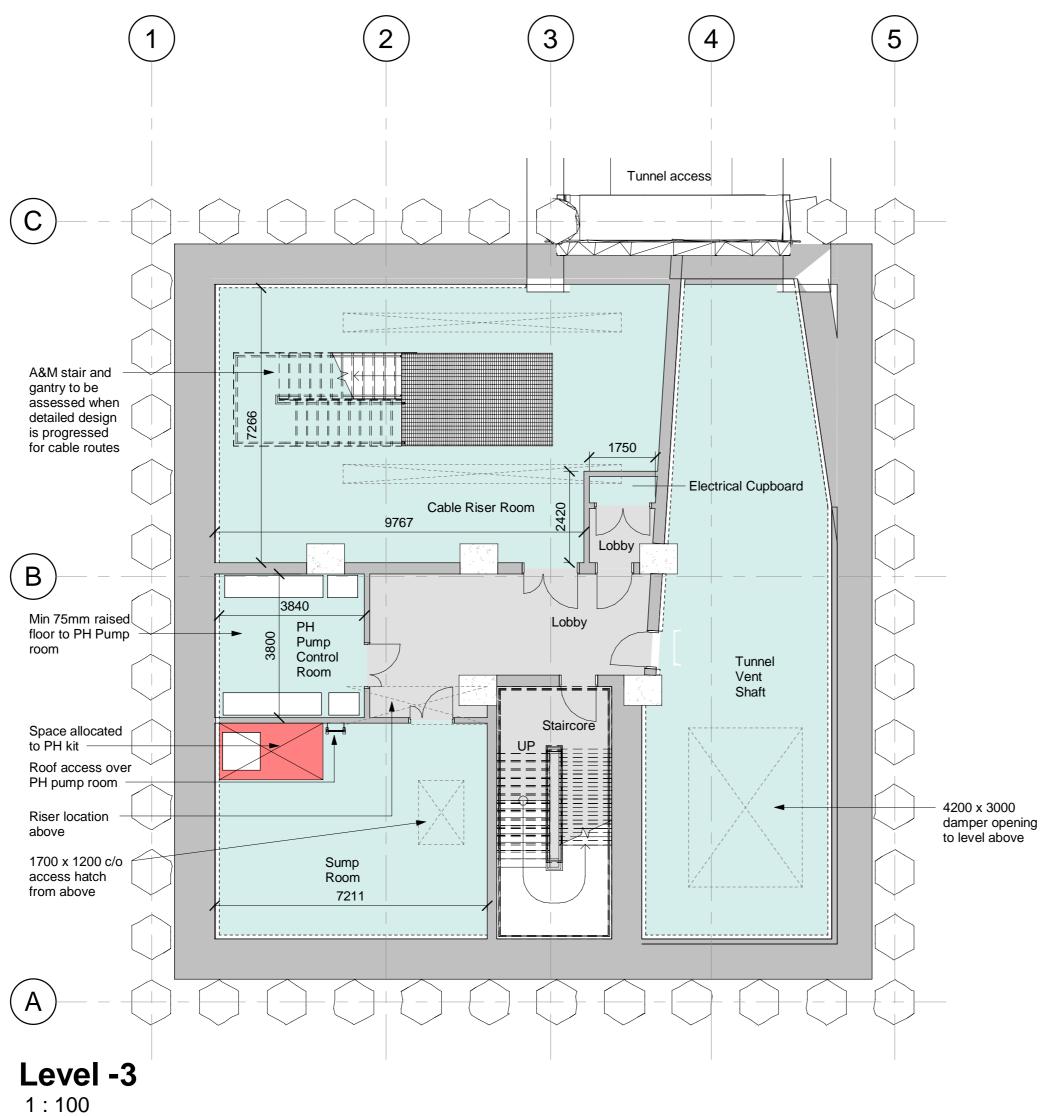

## FOR INFORMATION ONLY

ARCHITECTURAL SKETCH LAYOUT REMOVAL OF UKPN OPTION LEVEL -3 20/06/2019 SKETCH 001

1.100

Rev 01

0 5m 10m

**Level -2** 1:100

Key:

100mm Acoustic Lining

Key:

100mm Acoustic Lining

NOTE: Acoustic lining has been considered for spaceproofing purposes, but will be determined upon completion of the acoustic assessment.

Line of 1000 x 2000 deep transfer beam below

NOTE: Acoustic lining has been considered for spaceproofing purposes, but will be determined upon completion of the acoustic assessment.