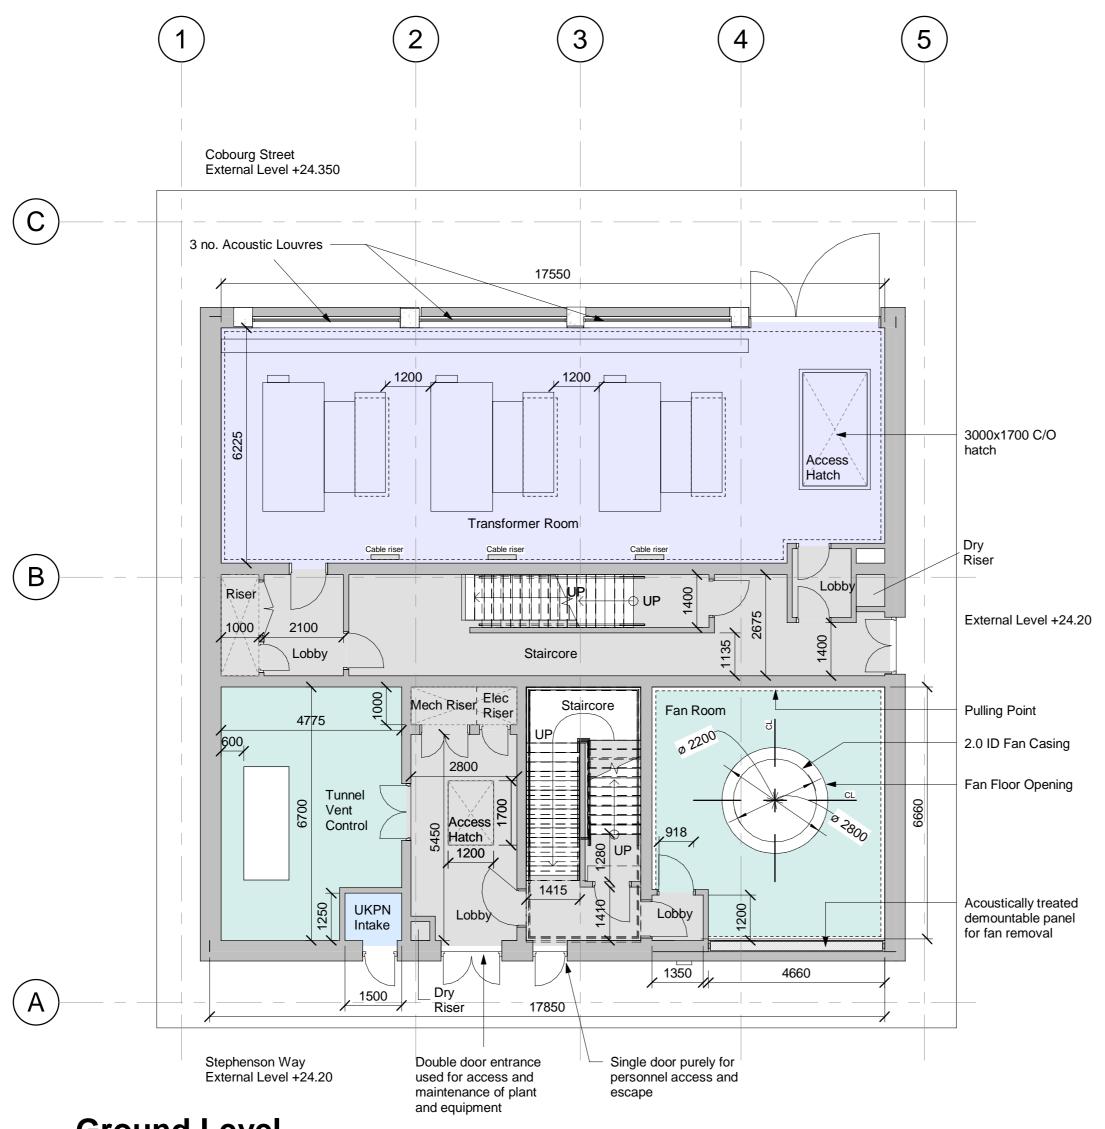

## FOR INFORMATION ONLY

ARCHITECTURAL SKETCH LAYOUT REMOVAL OF UKPN OPTION GROUND FLOOR 20/06/2019 SKETCH 004

0 5m 10m 1:100 \_\_\_\_\_\_\_

#### By Department Legend

Common Staircore

Substation Building

Tunnel Ventilation Building

UKPN Substation