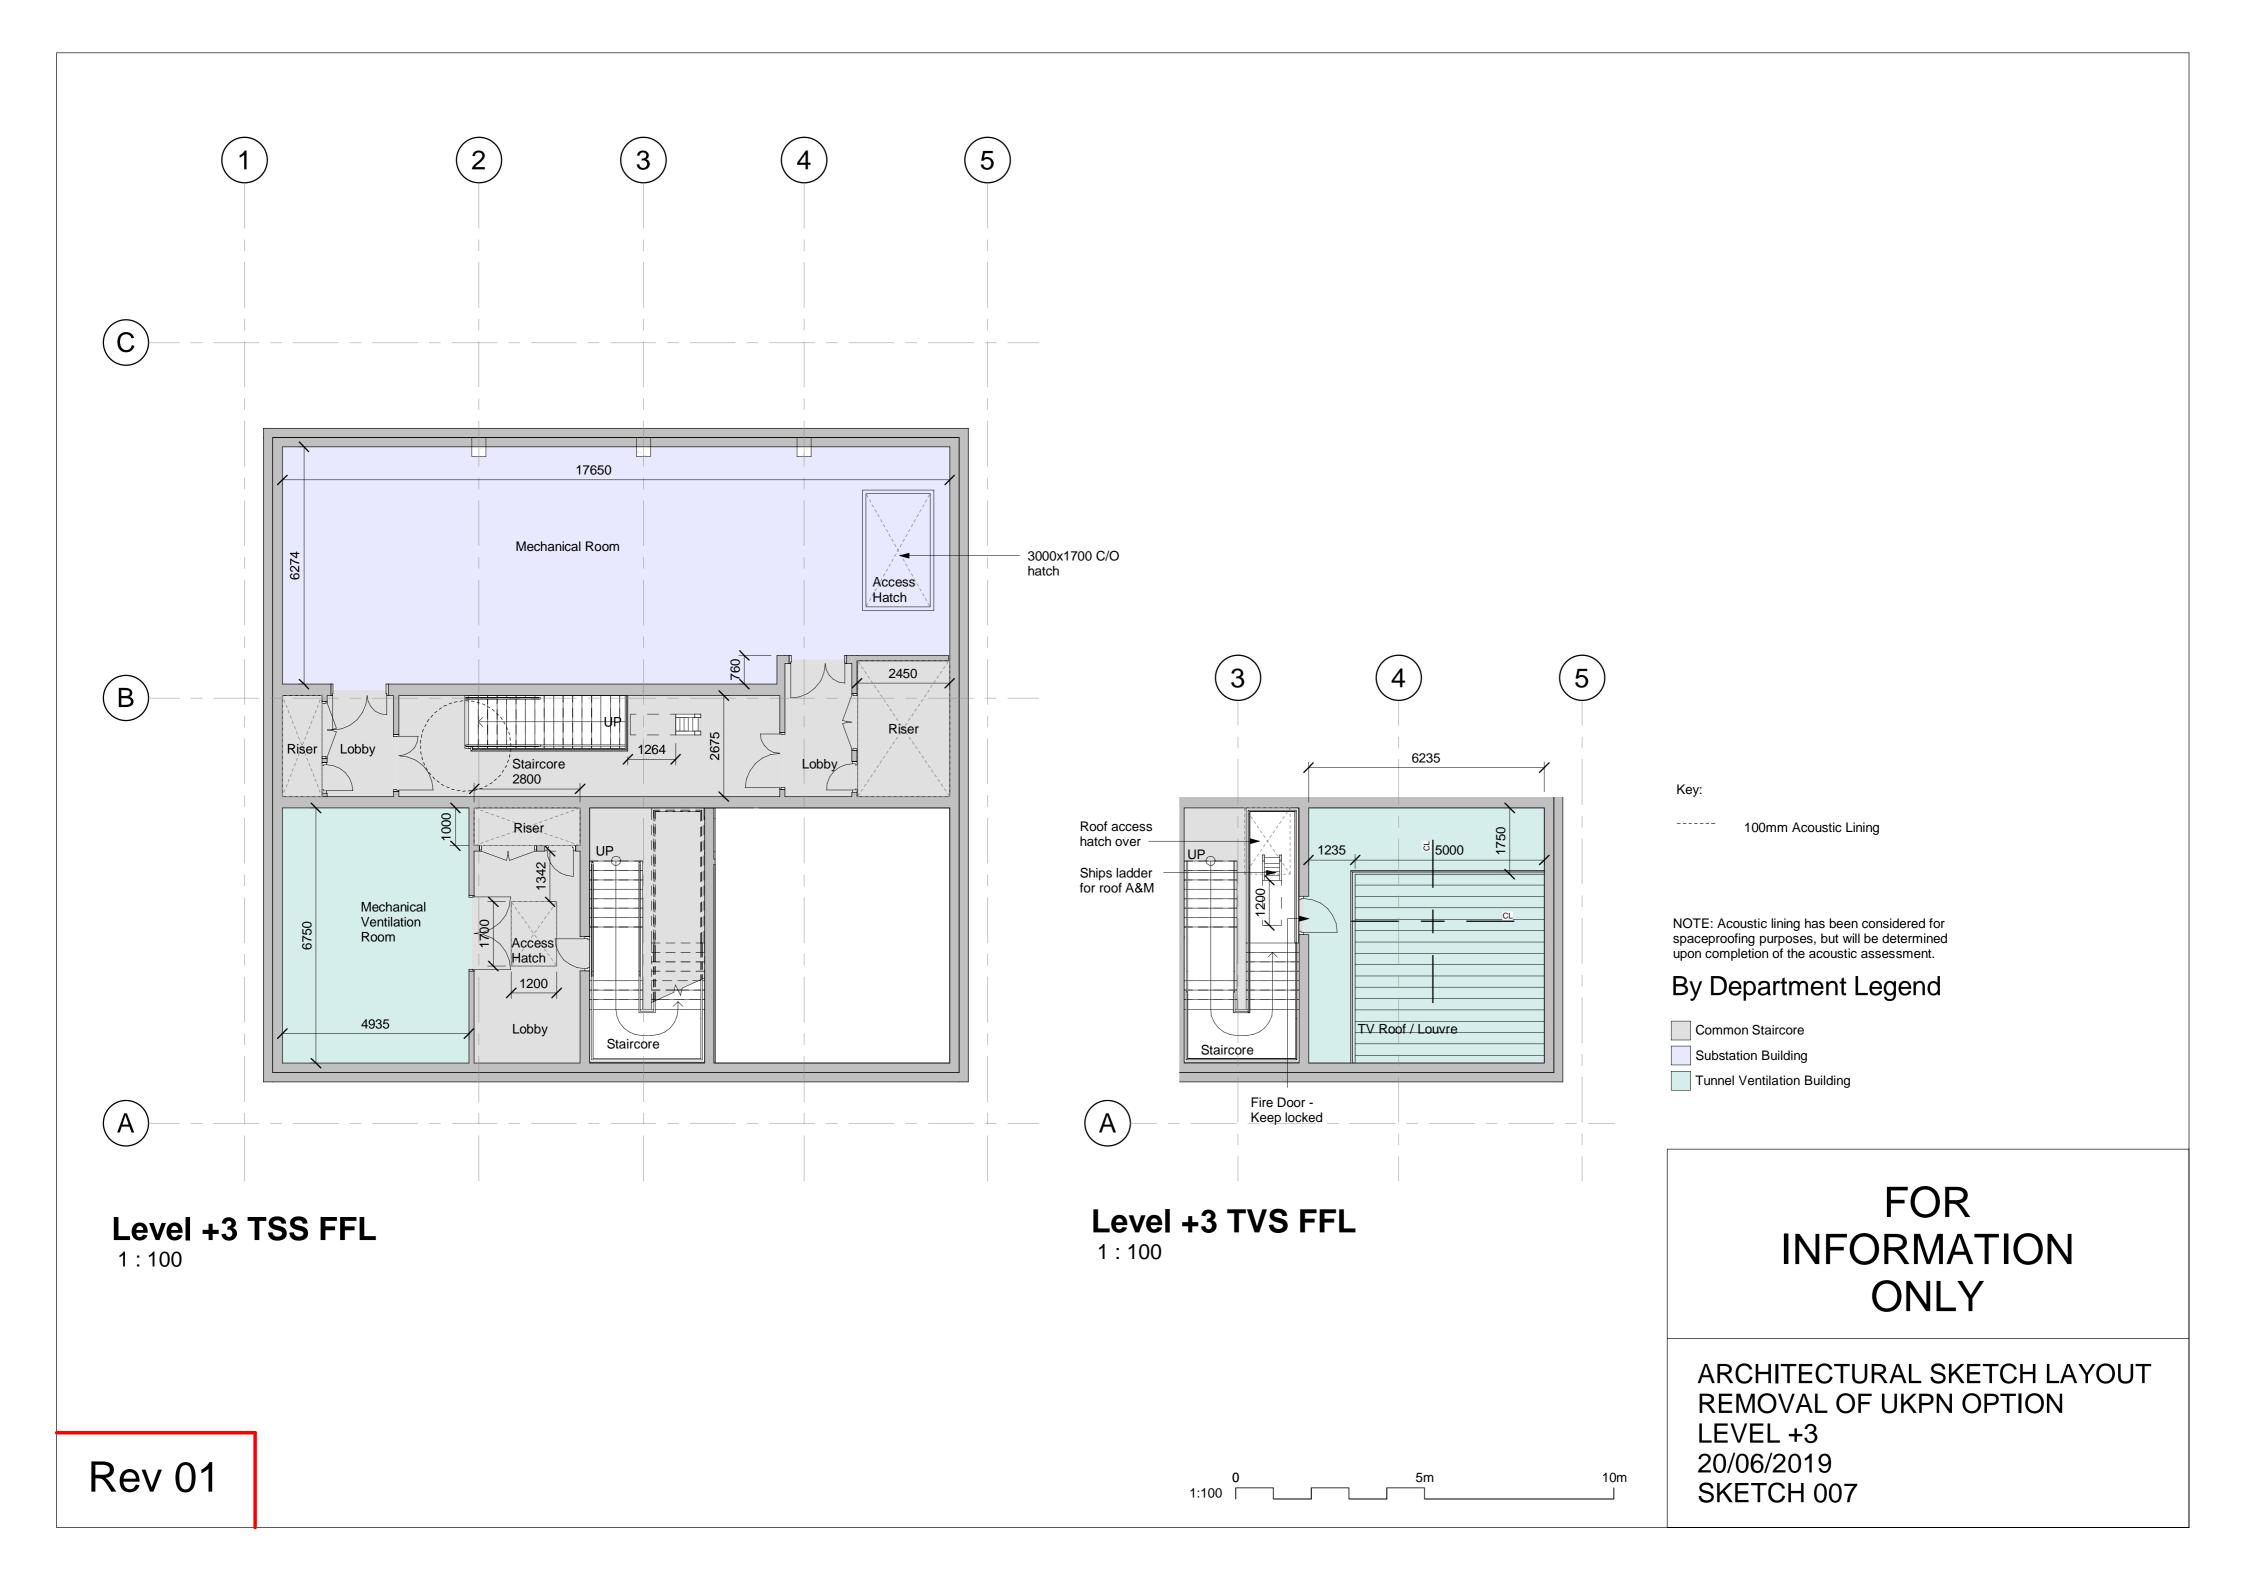

Key:

100mm Acoustic Lining

NOTE: Acoustic lining has been considered for spaceproofing purposes, but will be determined upon completion of the acoustic assessment.

#### By Department Legend

Common Staircore

Substation Building

Tunnel Ventilation Building