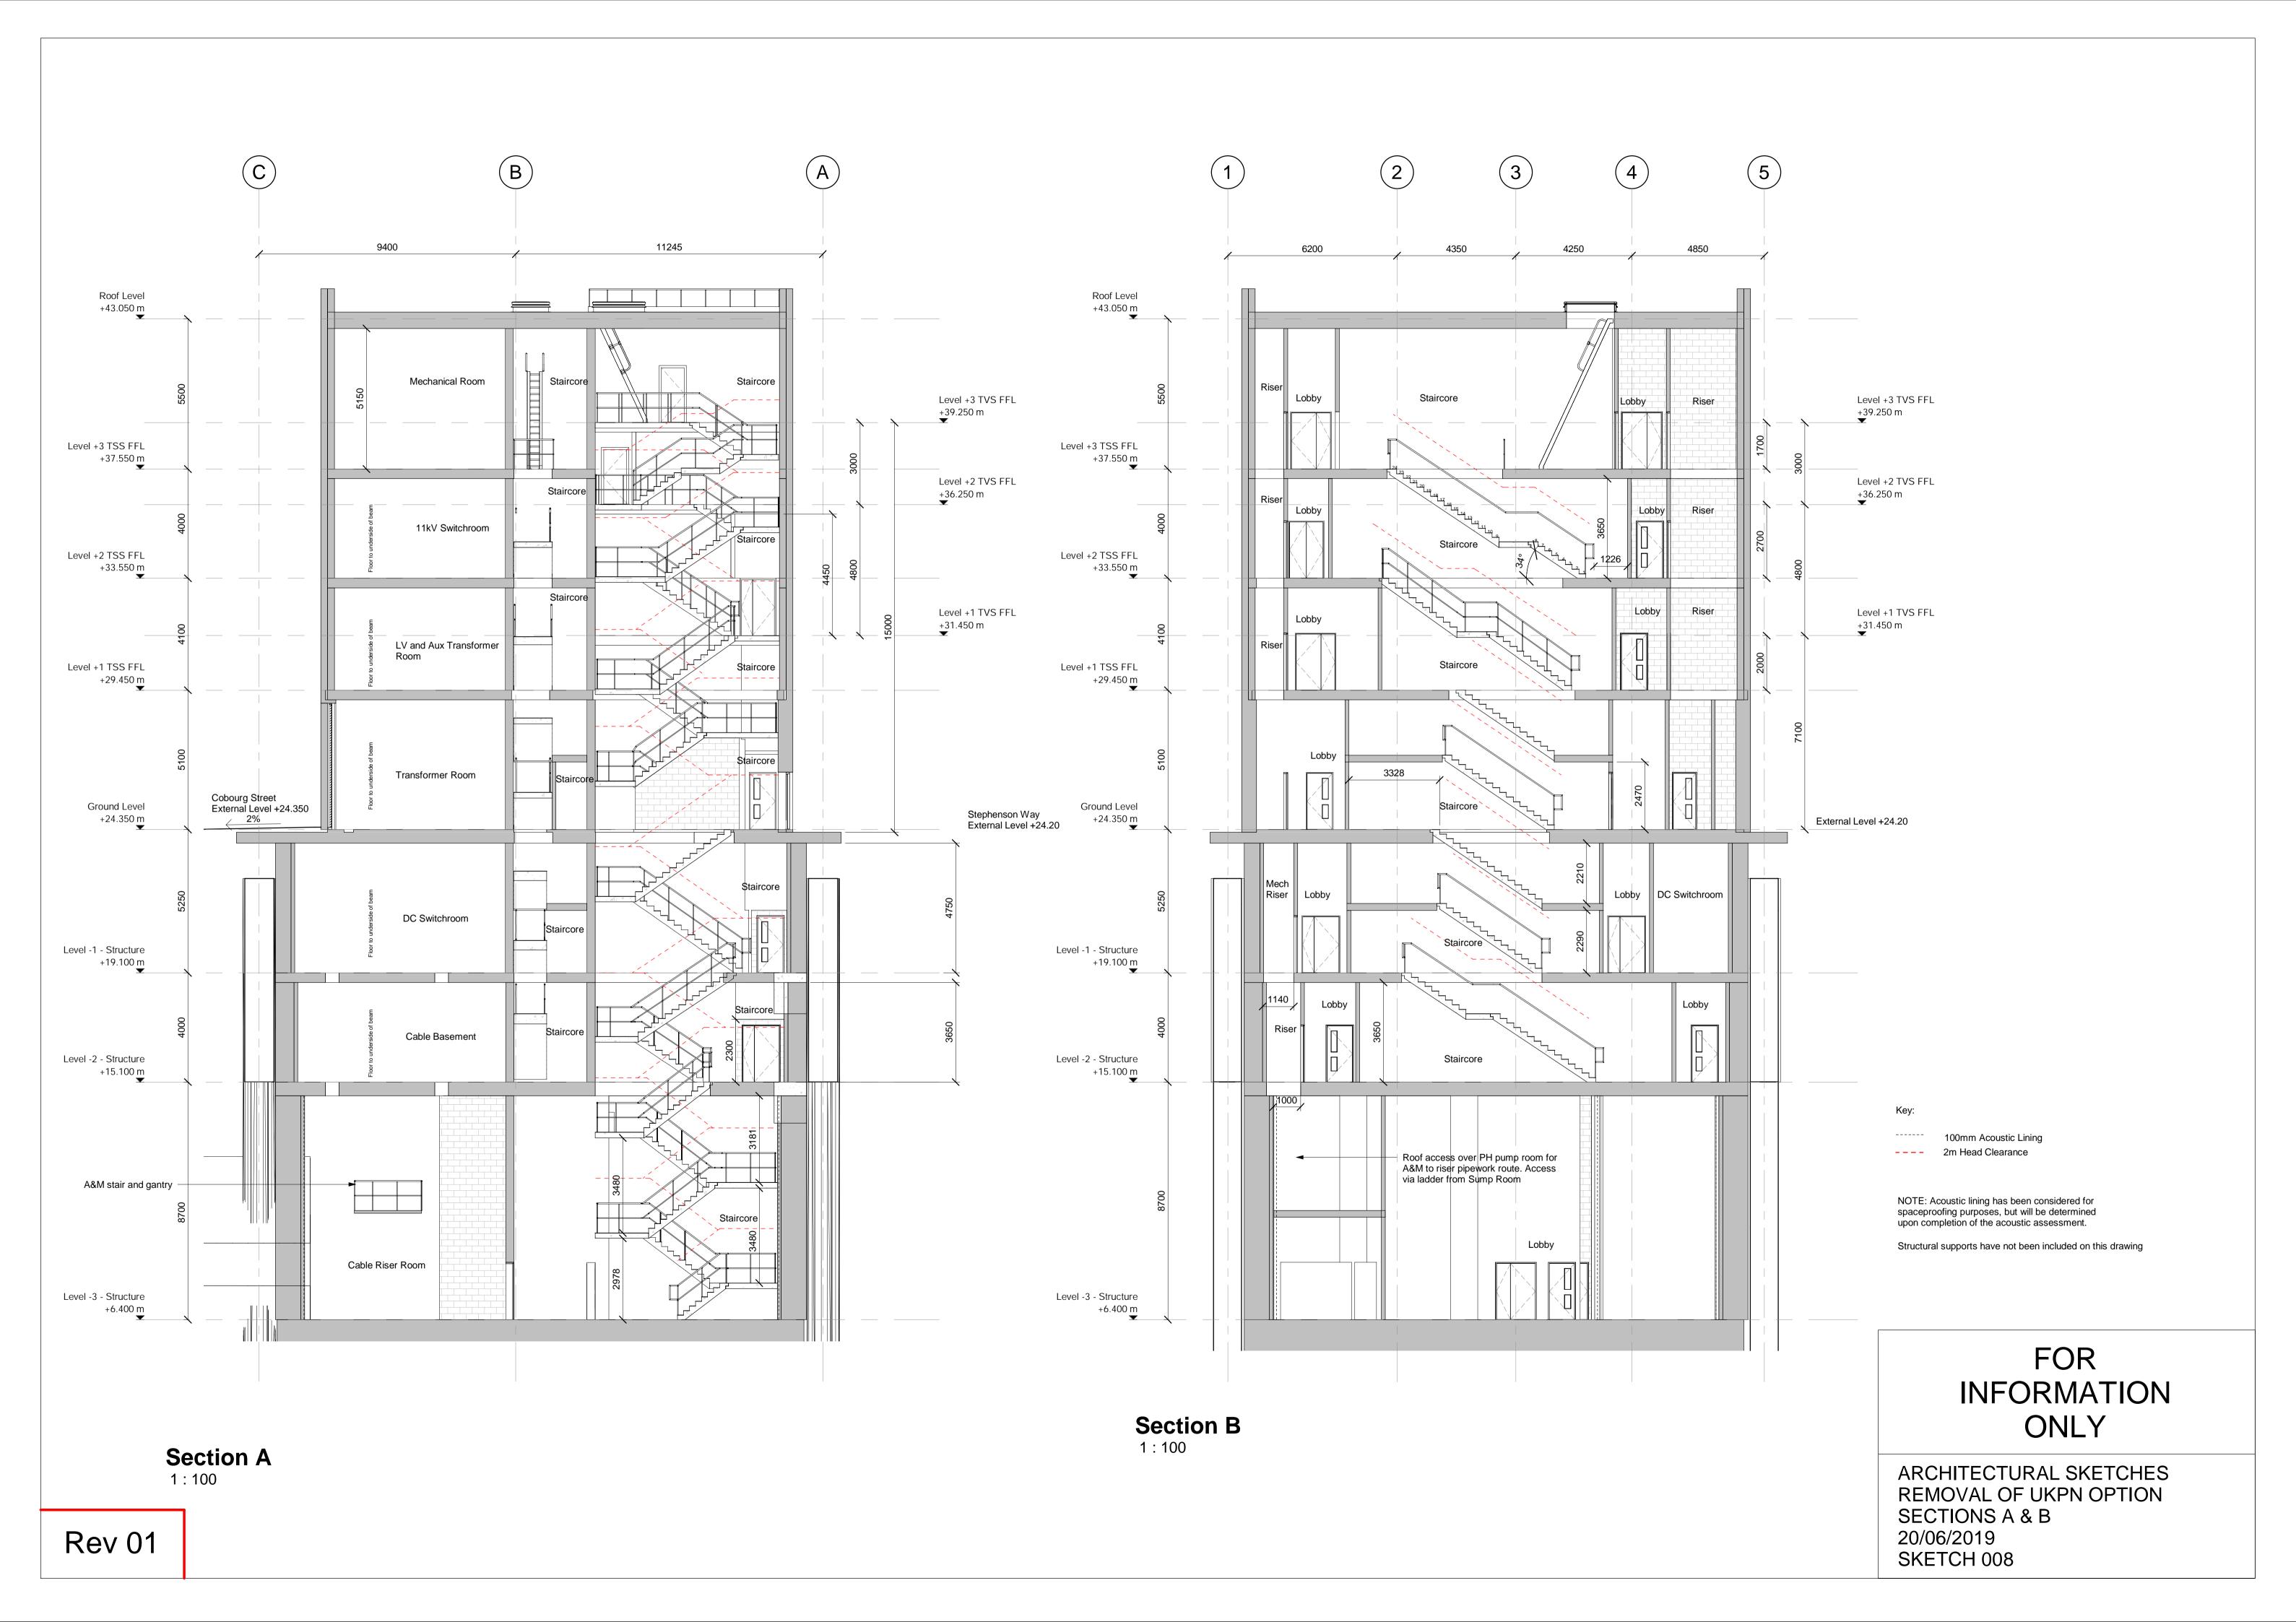

Key:

100mm Acoustic Lining

NOTE: Acoustic lining has been considered for spaceproofing purposes, but will be determined upon completion of the acoustic assessment.

#### By Department Legend

Common Staircore

Tunnel Ventilation Building

## FOR INFORMATION ONLY

ARCHITECTURAL SKETCH LAYOUT REMOVAL OF UKPN OPTION LEVEL -3 20/06/2019 SKETCH 001

1.100

Rev 01

0 5m 10m

**Level -2** 1:100

Key:

100mm Acoustic Lining

Line of 1000 x 2000 deep transfer beam below

NOTE: Acoustic lining has been considered for spaceproofing purposes, but will be determined upon completion of the acoustic assessment.

#### By Department Legend

Common Staircore

Substation Building

Tunnel Ventilation Building

## FOR INFORMATION ONLY

ARCHITECTURAL SKETCH LAYOUT REMOVAL OF UKPN OPTION LEVEL -2 20/06/2019 SKETCH 002

0 5m 10m 1:100 \_\_\_\_\_\_

Key:

100mm Acoustic Lining

NOTE: Acoustic lining has been considered for spaceproofing purposes, but will be determined upon completion of the acoustic assessment.

## FOR INFORMATION ONLY

ARCHITECTURAL SKETCH LAYOUT REMOVAL OF UKPN OPTION LEVEL -1 20/06/2019 SKETCH 003

Rev 01

0 5m 10m

**Ground Level** 

1:100

Key:

100mm Acoustic Lining

NOTE: Acoustic lining has been considered for spaceproofing purposes, but will be determined upon completion of the acoustic assessment.

#### By Department Legend

Common Staircore

Substation Building

Tunnel Ventilation Building

UKPN Substation

## FOR INFORMATION ONLY

ARCHITECTURAL SKETCH LAYOUT REMOVAL OF UKPN OPTION GROUND FLOOR 20/06/2019 SKETCH 004

0 5m 10m 1:100 \_\_\_\_\_\_\_

### **Roof Level**

1:100

## FOR INFORMATION ONLY

ARCHITECTURAL SKETCH LAYOUT REMOVAL OF UKPN OPTION ROOF LEVEL 20/06/2019 SKETCH 007

Rev 01

3D View - Main Stair

3D View - TVS Secondary Stair