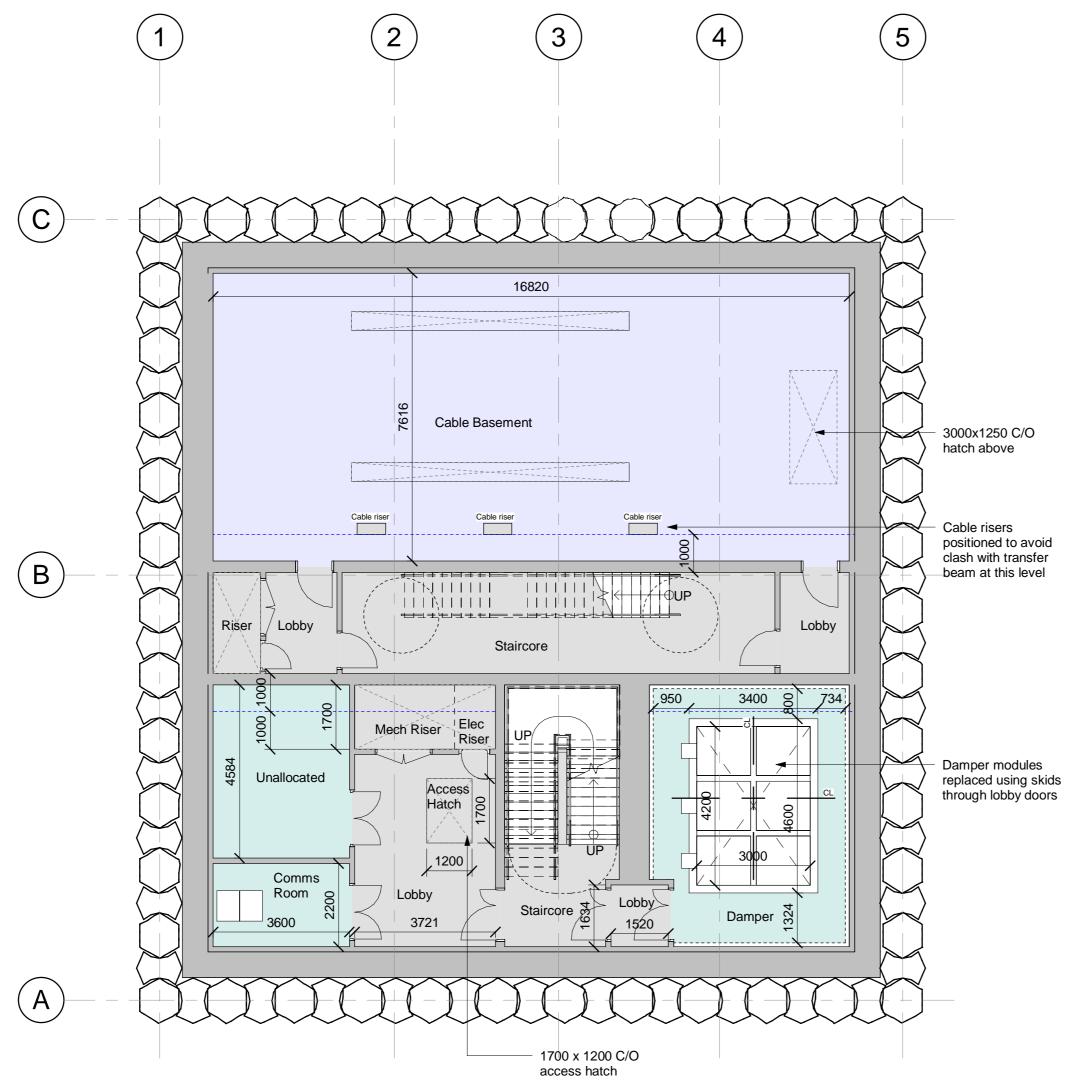

## FOR INFORMATION ONLY

ARCHITECTURAL SKETCH LAYOUT REMOVAL OF UKPN OPTION LEVEL -2 20/06/2019 SKETCH 002

0 5m 10m 1:100 \_\_\_\_\_\_

Key:

100mm Acoustic Lining

NOTE: Acoustic lining has been considered for spaceproofing purposes, but will be determined upon completion of the acoustic assessment.

#### By Department Legend

Common Staircore

Substation Building

Tunnel Ventilation Building