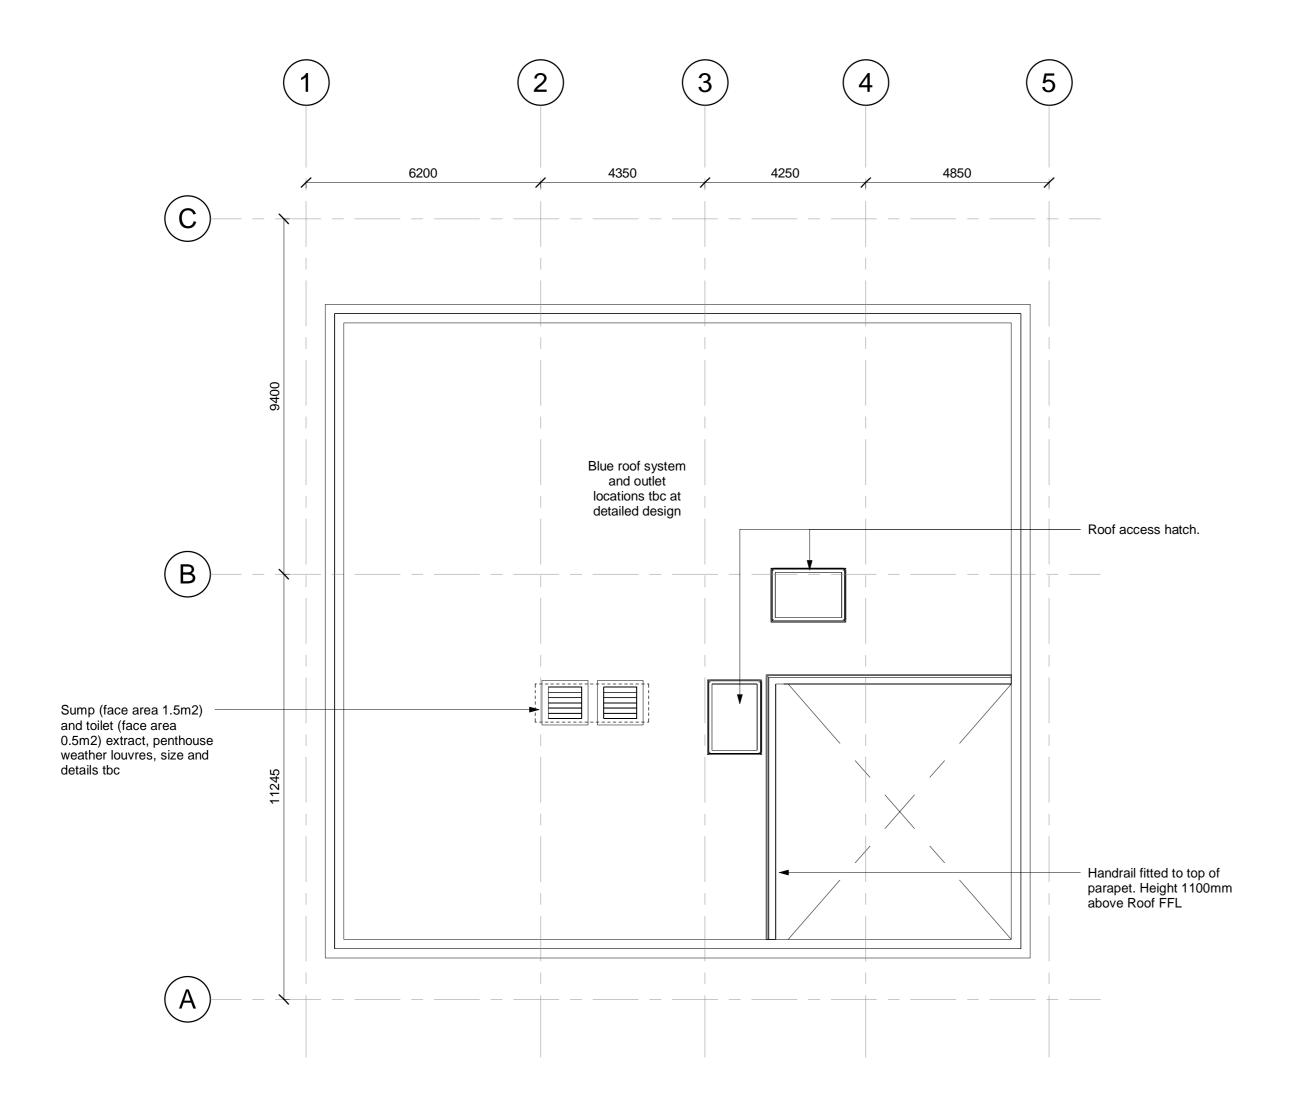

### **Roof Level**

1:100

## FOR INFORMATION ONLY

ARCHITECTURAL SKETCH LAYOUT REMOVAL OF UKPN OPTION ROOF LEVEL 20/06/2019 SKETCH 007

Rev 01

3D View - Main Stair

3D View - TVS Secondary Stair