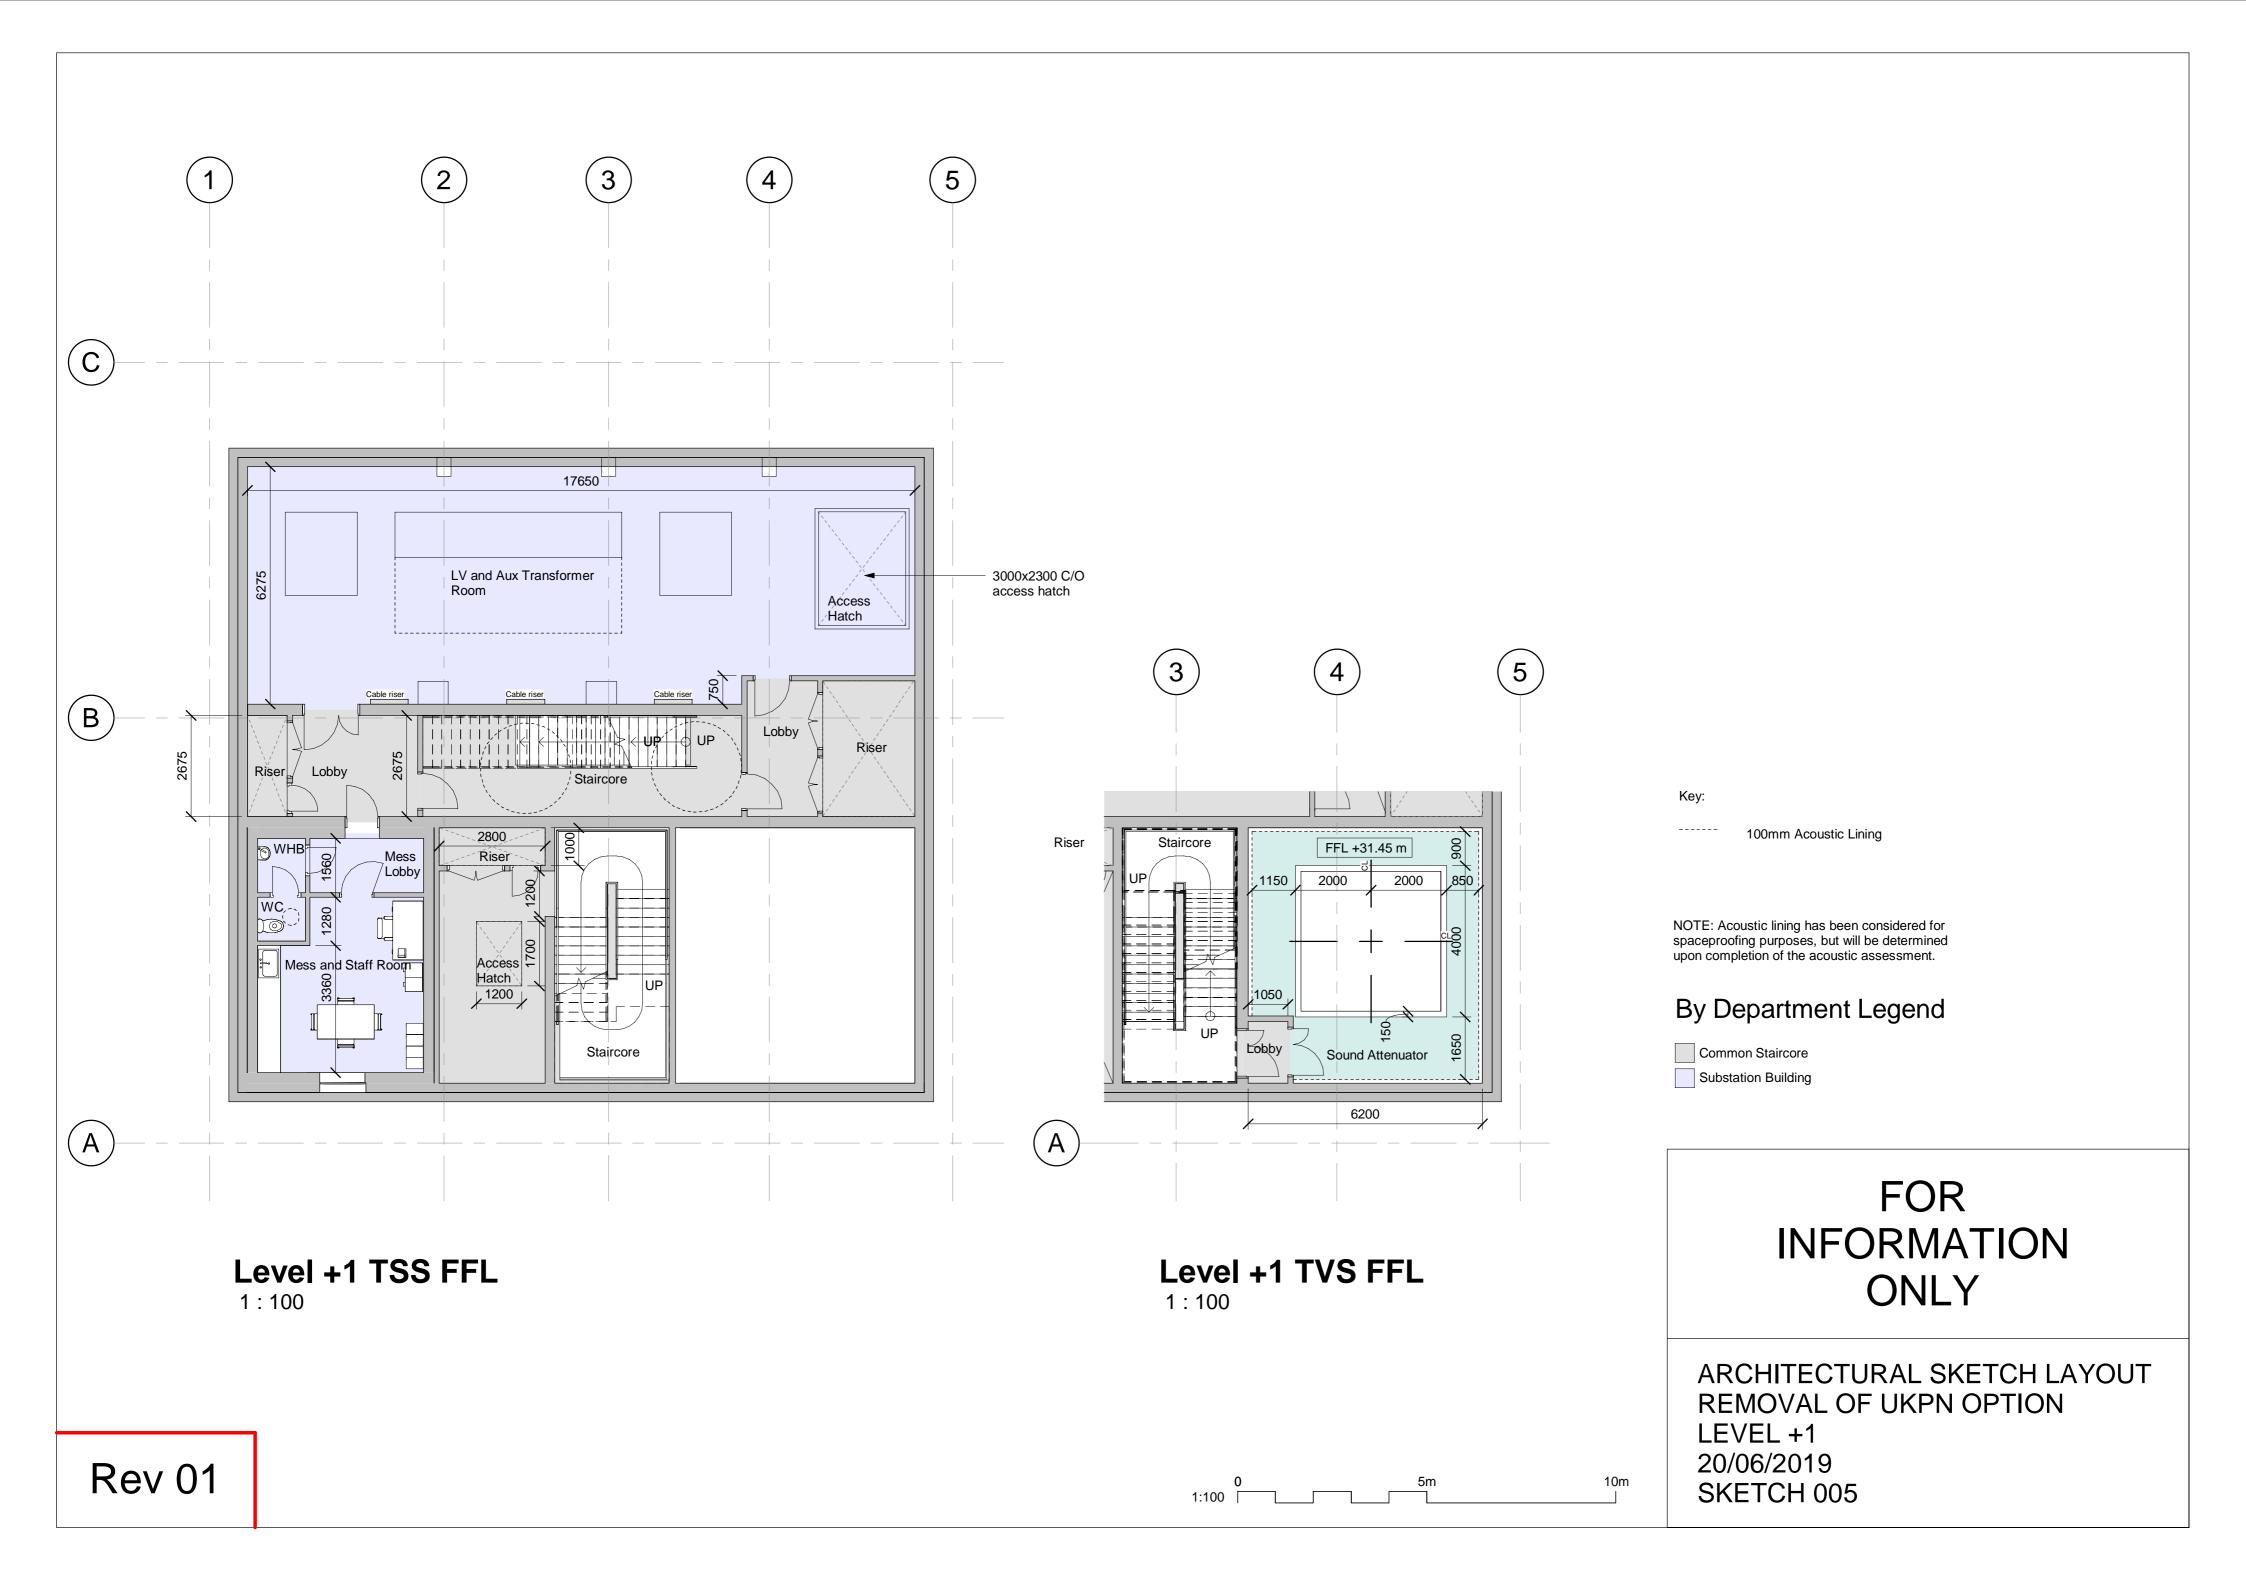

Key:

100mm Acoustic Lining

NOTE: Acoustic lining has been considered for spaceproofing purposes, but will be determined upon completion of the acoustic assessment.

#### By Department Legend

Common Staircore

Tunnel Ventilation Building