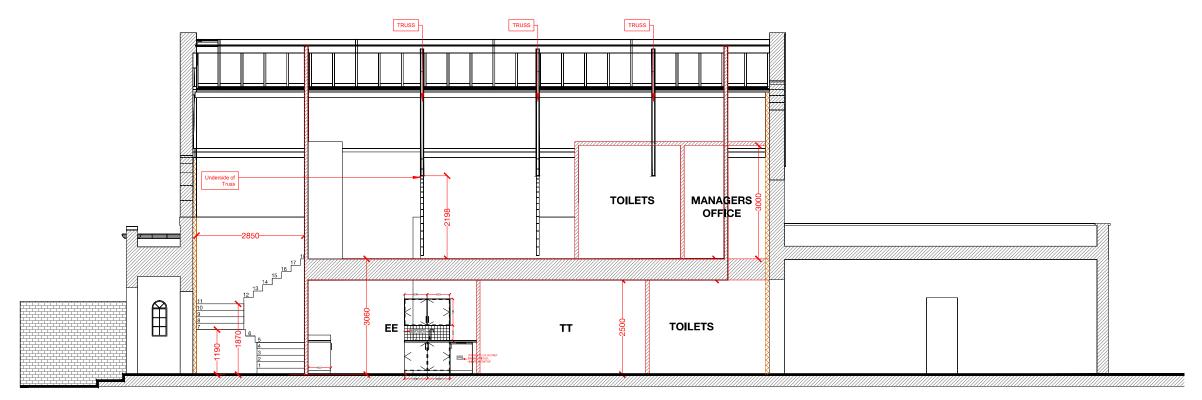

Proposed Side Elevation Scale: 1:100



Proposed Long Section B-B Scale: 1:100

## General note

This drawing is to be read in conjunction with all other relevant drawings, schedules and specifications issued by AYH DESIGNS

All interior dimensions including ceiling heights are taken to and from finished surfaces unless otherwise stated. All levels and

dimensions must be checked on site.

Any discrepancies with the information depicted in this drawing must be reported to AYH DESIGNS. Responsibility can not be accepted for alterations made to this drawing without prior permission from AYH DESIGNS

This drawing must not be photocopied, scaled or reproduced otherwise scale accuracy can not be guaranteed.

This drawing should not be used in any circumstances for any structural calculation or building construction / demolition wor