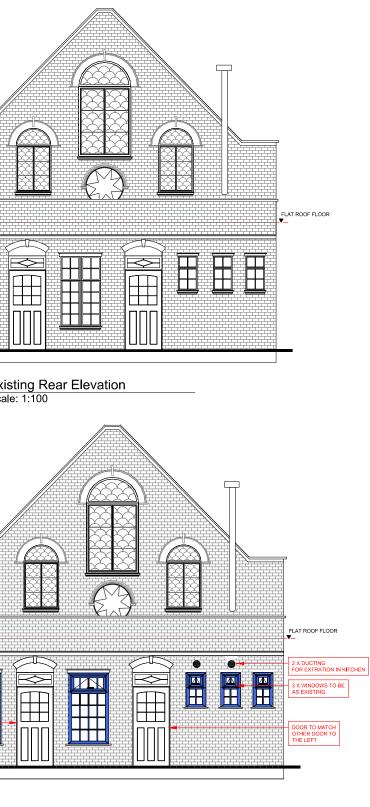

| Ĥ | 2 X WINDOWS TO BE AS<br>EXISTING<br>REAR DOOR AS<br>EXISTING |
|---|--------------------------------------------------------------|
|   |                                                              |

## oposed Rear Elevation ale: 1:100

CLIENT: SAFARI KID JOB TITLE: ROCHESTER SQUARE, NW1 9RY DRAWING TITLE: PROPOSED ELEVATIONS WITH WINDOW DETAILS TOTAL SQM/SQFT:

| JOB NO:    | DRAWING NO:  | REVISION: | SCALE(S):      |
|------------|--------------|-----------|----------------|
|            | 009          | B         | 1:100@A3       |
| DRAWN: AYH | CHECKED: YES | AS BUILT  | DATE: 14.06.19 |