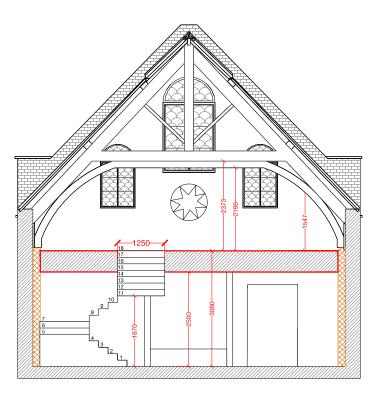

200MM STUD WALL 

**Proposed Rear Elevation** Scale: 1:100

Proposed Short SectionD-D Scale: 1:100

Proposed Front Elevation Scale: 1:100

Proposed Short Section C-C Scale: 1:100

General note

permission from AYH DESIGNS