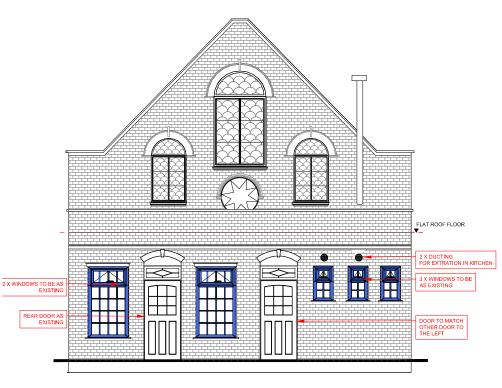

200MM STUD WALL 

**Proposed Rear Elevation** Scale: 1:100

Proposed Short SectionD-D Scale: 1:100

Proposed Front Elevation Scale: 1:100

Proposed Short Section C-C Scale: 1:100

General note

permission from AYH DESIGNS