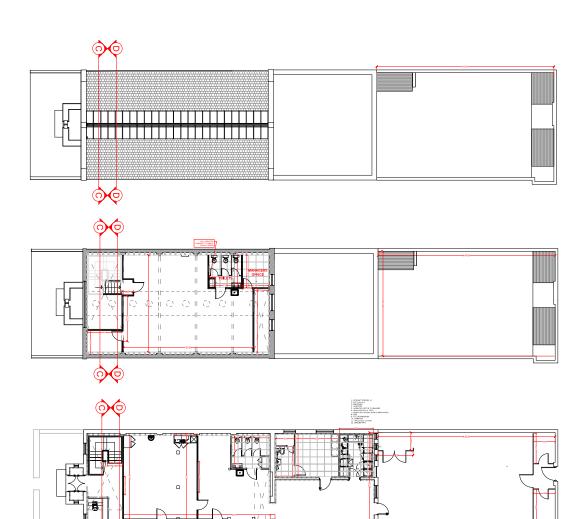

200MM STUD WALL 

**Proposed Rear Elevation** Scale: 1:100

Proposed Short SectionD-D Scale: 1:100

Proposed Front Elevation Scale: 1:100

Proposed Short Section C-C Scale: 1:100

General note

permission from AYH DESIGNS