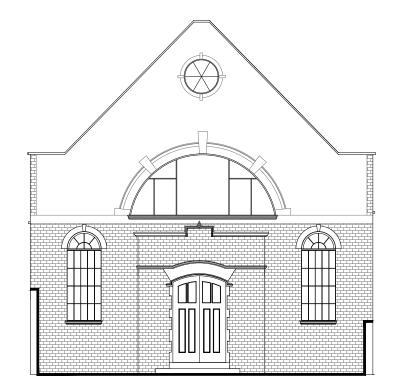

200MM STUD WALL 

**Proposed Rear Elevation** Scale: 1:100

Proposed Short SectionD-D Scale: 1:100

Proposed Front Elevation Scale: 1:100

Proposed Short Section C-C Scale: 1:100

General note

permission from AYH DESIGNS