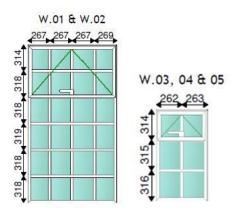

## **Window Specification**

To remove the existing windows, dispose off site and fit new Steel Windows to Rear Elevation Only (5 No.), two types as follows;

Summary of Window Specification;

Locking System : Single point locking

Opening: All windows to be opening outward