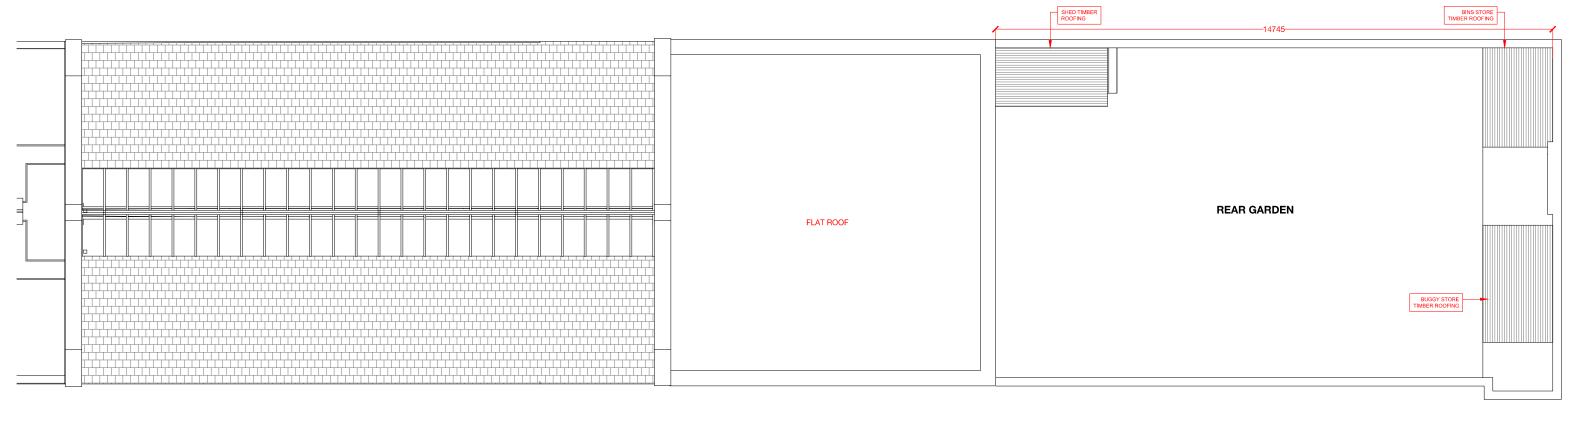

**AYHDESIGNS** 

M: +44 (0)7595464885 M: ayhconceptdesigns@gmail.com

CLIENT:
SAFARI KID
JOB TITLE:
ROCHESTER SQUARE, NW1 9RY
DRAWING TITLE:
PROPOSED ROOF PLAN
TOTAL SQM/SQFT:

| JOB NO:    | DRAWING NO:<br>015 | REVISION:<br>B | SCALE(S):<br>1:100@A3 |
|------------|--------------------|----------------|-----------------------|
| DRAWN: AYH | CHECKED: YES       | AS BUILT       | DATE: 14.06.19        |