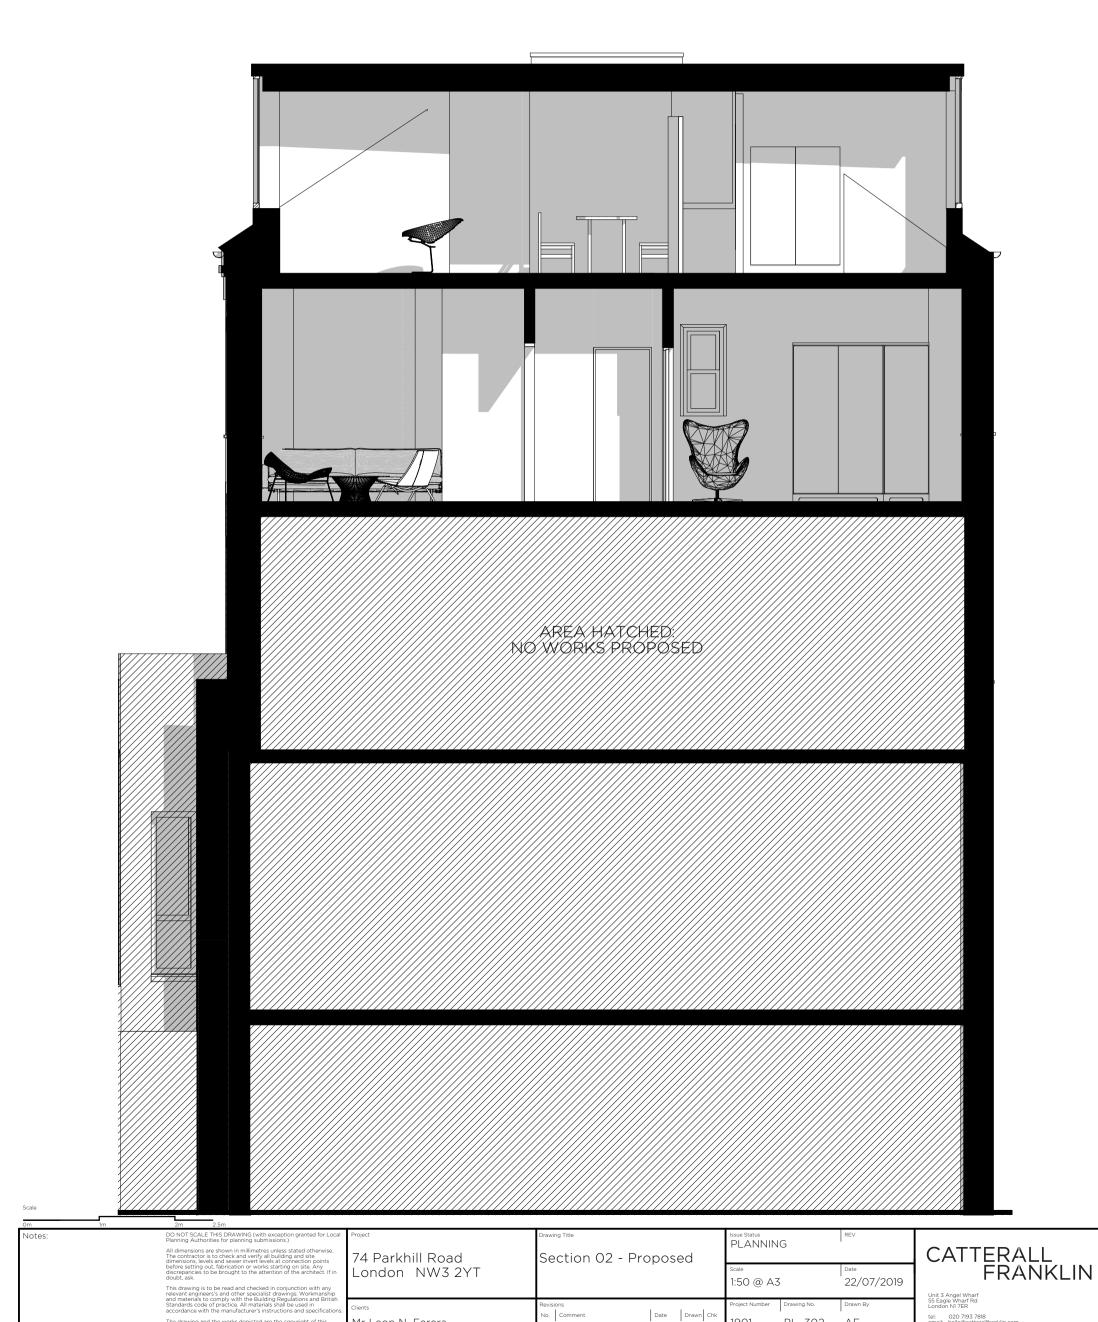

## PROPOSED MATERIALS LEGEND

- [If needed, reclaimed brickwork to match existing e.g. to boundary/top of parapets]
- New opaque painted, slimline timber double glazed windows to side dormer

20.

- New insulated, slated roof
- New fascia, reveal & cills in timber to match items 12 & 13 15.
- 16. New black metal rainwater goods (gutter, hopper & downpipes)
- 17. New metal flashings/stepped flashings
- New single-ply membrane flat roofing
- 19. New slated side dormer to match existing dormers
  - New rooflight to flatroofing (frame will not protrude more than 150mm above finished roof surface).