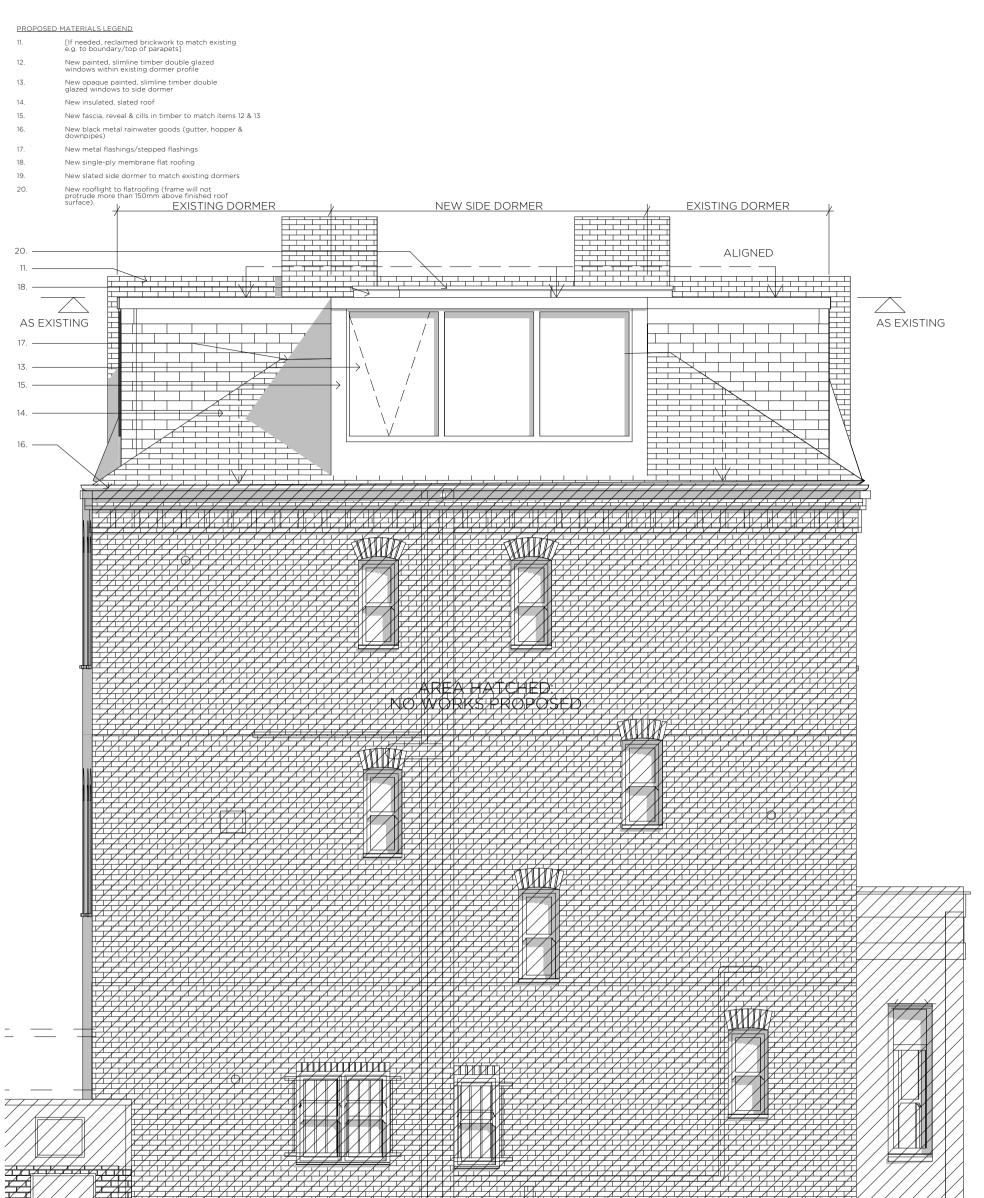

No.74 Notes DO NOT SCALE THIS DRAWING (with exception granted for Loc Planning Authorities for planning submissions.) rawing Titl PLANNING All dimensions are shown in millimetres unless stated otherwise. The contractor is to check and verify all building and site dimensions, levels and sewer invert levels at connection points before setting out, labrication or works starting on site. Any discrepancies to be brought to the attention of the architect. If in doubt, ask CATTERALL FRANKLIN 74 Parkhill Road Side Elevation - Proposed London NW3 2YT cale Date 22/07/2019 1:50 @ A3 Double, ask. This drawing is to be read and checked in conjunction with any relevant engineers's and other specialist drawings. Workmanship and materials to comply with the Building Regulations and British Standards code of practice. All materials shall be used in accordance with the manufacturer's instructions and specification Unit 3 Angel Wharf 55 Eagle Wharf Rd London N1 7ER roject Number Drawing No Drawn By Clients No. Comment Date Drawn Chk tel: 020 7193 7818 email: hello@catterallfranklin.com web: www.catterallfranklin.com The drawing and the works depicted are the copyright of this practice and may not be reproduced except by written permission Copyright Redworks Ltd. t/a Catterall Franklin. Mr Leon N. Ferera 1901 PL\_202 AF