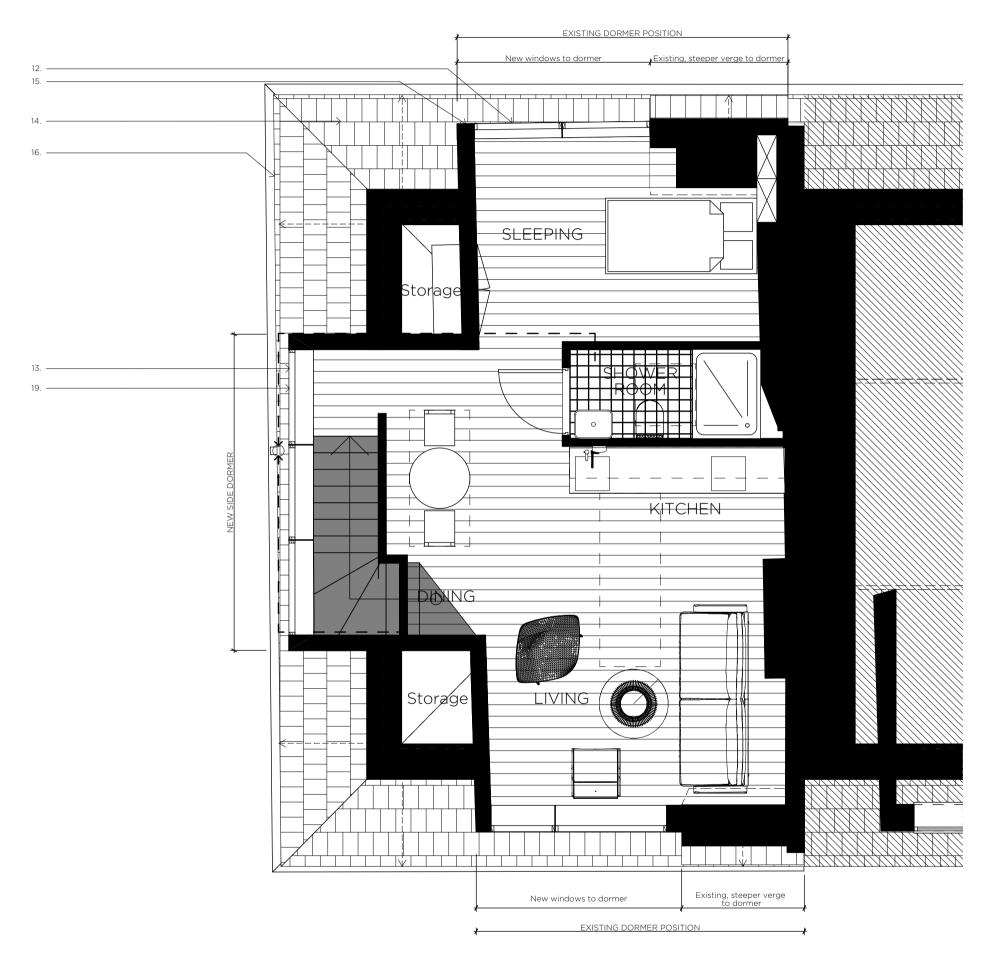

## PROPOSED MATERIALS LEGEND

- [If needed, reclaimed brickwork to match existing e.g. to boundary/top of parapets]
- New painted, slimline timber double glazed windows within existing dormer profile
- New opaque painted, slimline timber double glazed windows to side dormer

- New fascia, reveal & cills in timber to match items 12 & 13
- New black metal rainwater goods (gutter, hopper & downpipes)
- New metal flashings/stepped flashings
- New single-ply membrane flat roofing New slated side dormer to match existing dormers
- New rooflight to flatroofing (frame will not protrude more than 150mm above finished roof surface).

THIRD FLOOR UNIT: 1 BEDROOM/ 1 BED 46.5 m<sup>2</sup>