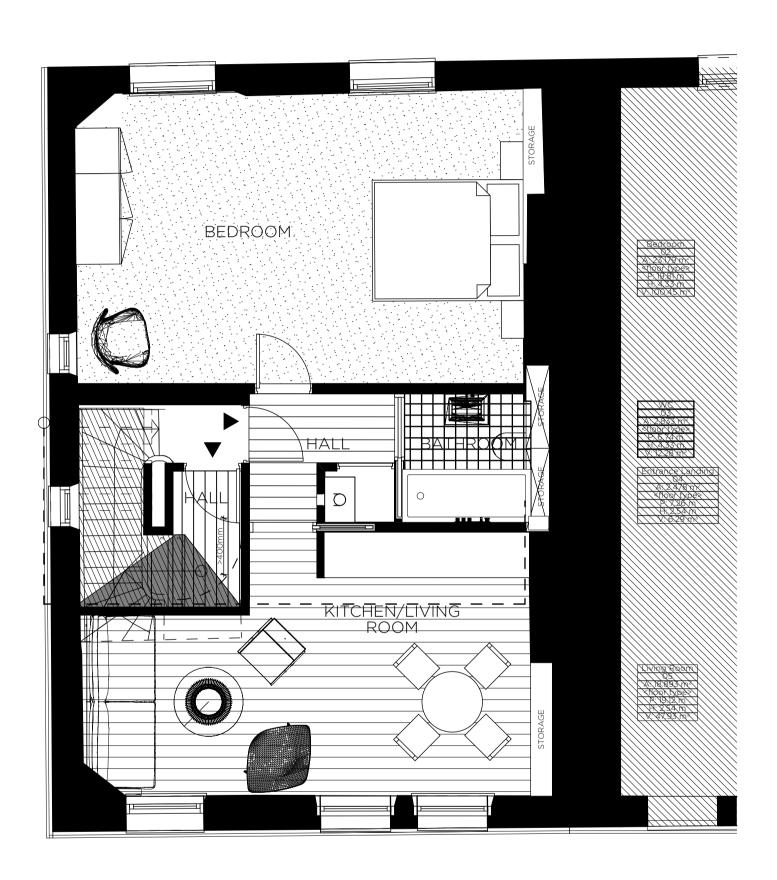

## PROPOSED MATERIALS LEGEND

- [If needed, reclaimed brickwork to match existing e.g. to boundary/top of parapets]
- New painted, slimline timber double glazed windows within existing dormer profile
- New opaque painted, slimline timber double glazed windows to side dormer
- New fascia, reveal & cills in timber to match items 12 & 13
- New black metal rainwater goods (gutter, hopper & downpipes)
- New metal flashings/stepped flashings
- New single-ply membrane flat roofing New slated side dormer to match existing dormers
- New rooflight to flatroofing (frame will not protrude more than 150mm above finished roof surface).



SECOND FLOOR UNIT: 1 BEDROOM/ 2 BED 50 m²