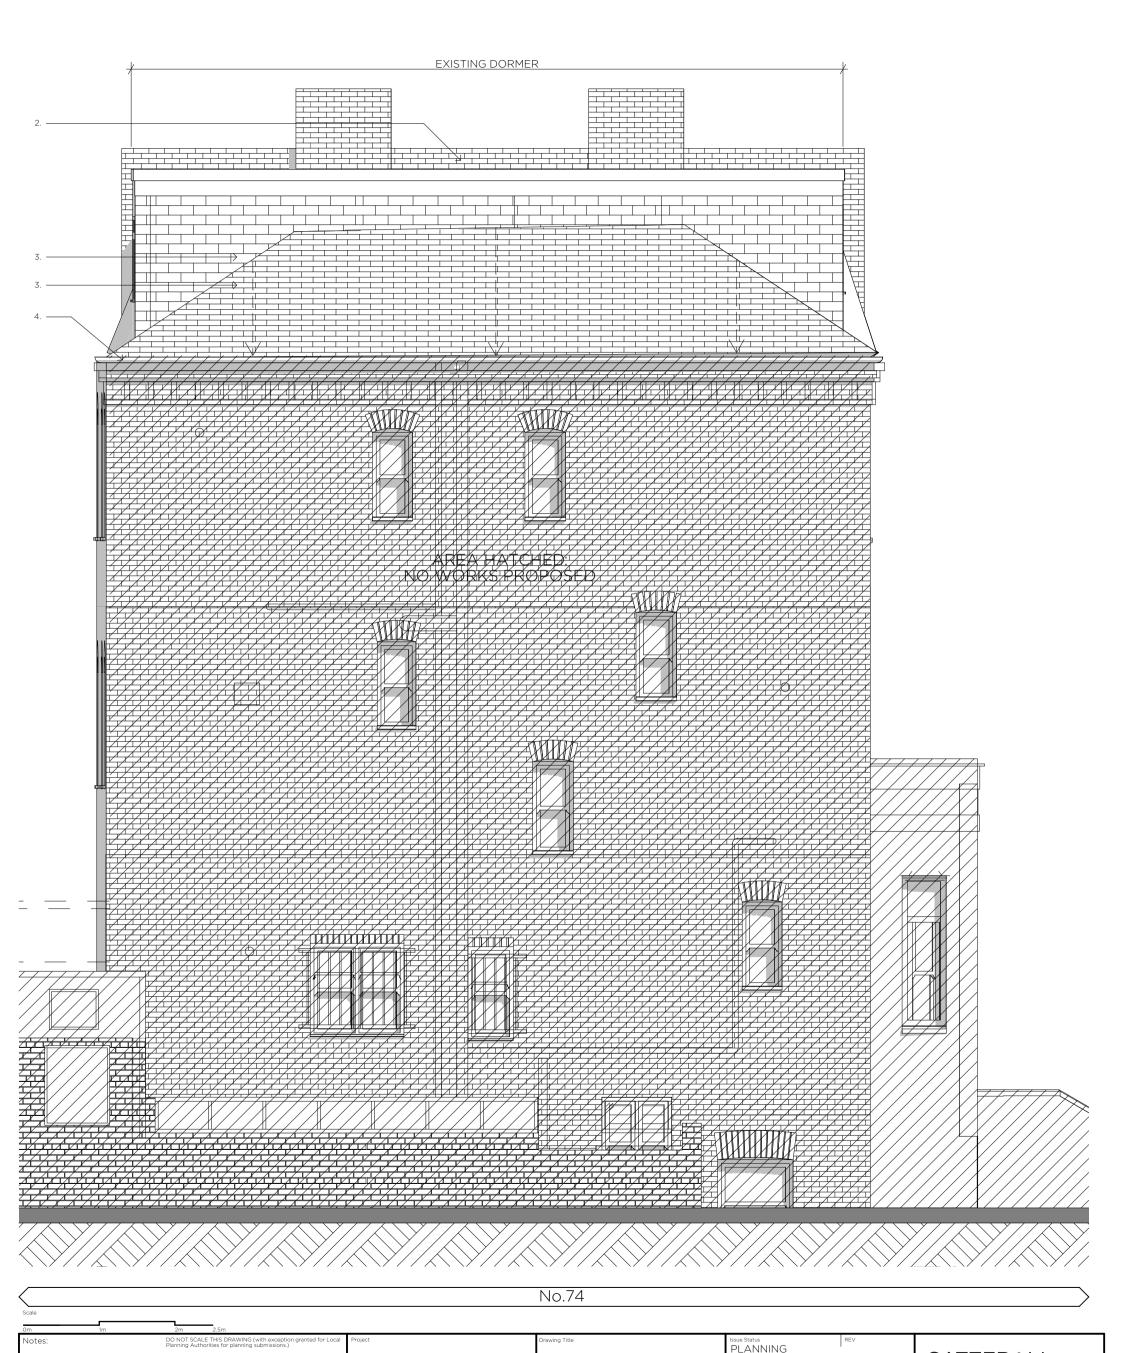

## MATERIALS LEGEND

Existing painted timber casement windows

Existing plastic gutters & rainwater goods

All dimensions are shown in millimetres unless stated otherwise. The contractor is to check and verify all building and site dimensions, levels and sewer invert levels at connection points before setting out, fabrication or works starting on site. Any discrepancies to be brought to the attention of the architect. If in doubt, ask.

London NW3 2YT

- Existing brickwork boundary walls
- Existing slated roof
- Existing leadwork
- 6. Existing flatroofing
- Painted timber facing boarding

Elevation - Existing

CATTERALL FRANKLIN

Unit 3 Angel Wharf 55 Eagle Wharf Rd London N1 7ER