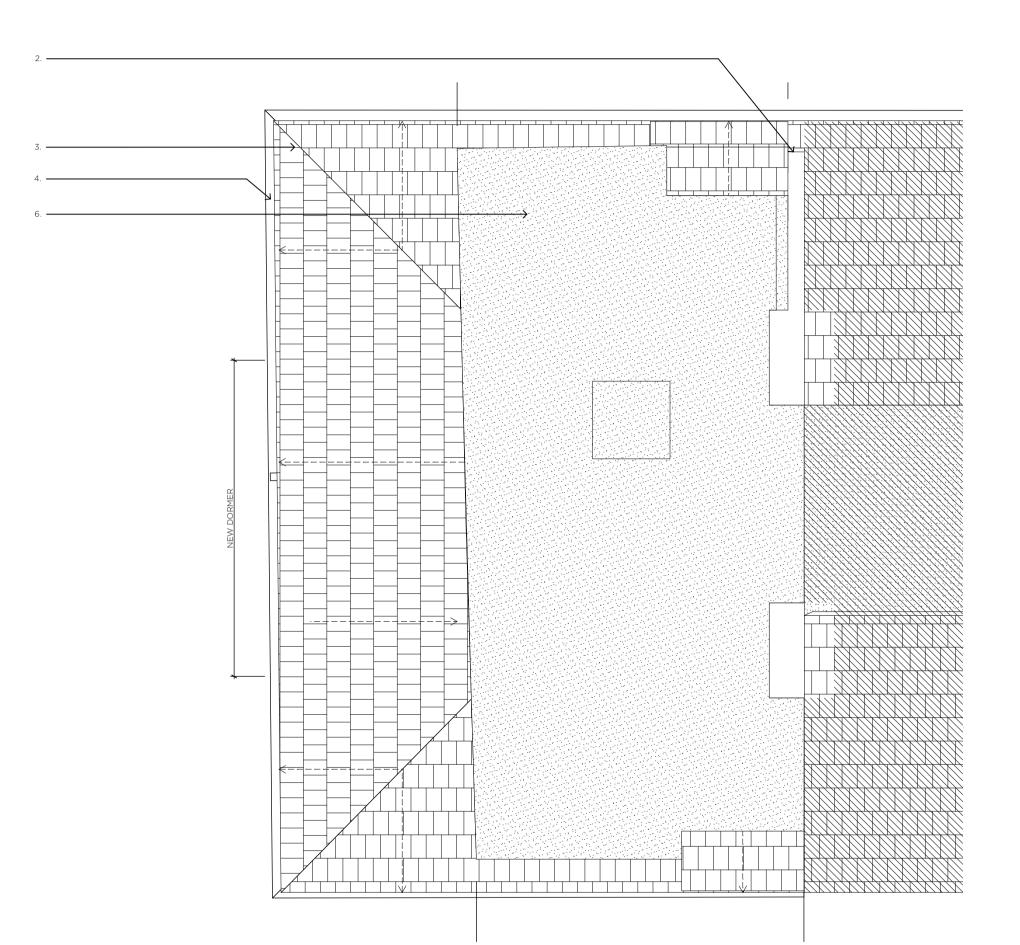

Existing painted timber casement windows 1.

- 2. Existing brickwork boundary walls
- Existing slated roof 3.
- Existing plastic gutters & rainwater goods 4.
- 5. Existing leadwork
- Existing flatroofing 6.
- 7. Painted timber facing boarding

| Scale  | 2m 2.5m                                                                                                                                                                                                                                                                                                                                                                                                                                                                                                                                                                                                                                                                                  | No.74                                   |                                         |                                                | No.72                     | 2                                                                                                                                                      |
|--------|------------------------------------------------------------------------------------------------------------------------------------------------------------------------------------------------------------------------------------------------------------------------------------------------------------------------------------------------------------------------------------------------------------------------------------------------------------------------------------------------------------------------------------------------------------------------------------------------------------------------------------------------------------------------------------------|-----------------------------------------|-----------------------------------------|------------------------------------------------|---------------------------|--------------------------------------------------------------------------------------------------------------------------------------------------------|
| Notes: | DO NOT SCALE THIS DRAWING (with exception granted for Local<br>Planning Authorities for planning submissions.)<br>All dimensions are shown in millimetres unless stated otherwise.<br>The contractor is to check and verify all building and site<br>dimensions, levels and sever invert levels at connection points<br>before setting out, fabrication or works starting on site. Any<br>discrepancies to be brought to the attention of the architect. If in<br>doubt, ask.<br>This drawing is to be read and checked in conjunction with any<br>relevant engineers's and other specialist drawings. Workmanship<br>and materials to comput, with the Suinding Regulations and British |                                         | Drawing Title<br>Roof - Existing        | Issue Status<br>PLANNING<br>Scale<br>1:50 @ A3 | REV<br>Date<br>27/06/2019 | CATTERALL<br>FRANKLIN                                                                                                                                  |
|        | Standards code of practice. All materials shall be used in<br>accordance with the manufacturer's instructions and specifications.                                                                                                                                                                                                                                                                                                                                                                                                                                                                                                                                                        | <sub>Clients</sub><br>Mr Leon N. Ferera | Revisions<br>No. Comment Date Drawn Chk | Project Number Drawing No.<br>1901 EX_110      | Drawn By                  | Unit 3 Angel Wharf<br>55 Eagle Wharf Rd<br>London NI 7ER<br>tel: 020 7/93 78/8<br>email: hello@catterallfranklin.com<br>web: www.catterallfranklin.com |