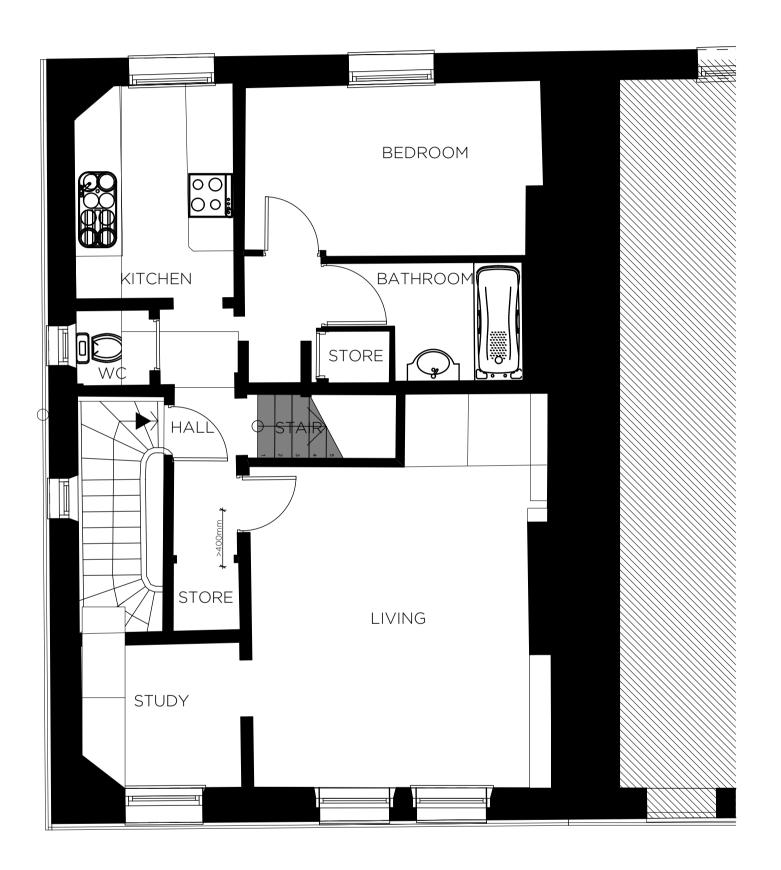

| Scale  | <                                                                                                                                                                                                      | No.74             |                            | X No.72                    |                 |                                                                                            |
|--------|--------------------------------------------------------------------------------------------------------------------------------------------------------------------------------------------------------|-------------------|----------------------------|----------------------------|-----------------|--------------------------------------------------------------------------------------------|
| Om Im  | 2m 2.5m                                                                                                                                                                                                |                   |                            |                            |                 |                                                                                            |
| Notes: | DO NOT SCALE THIS DRAWING (with exception granted for Local<br>Planning Authorities for planning submissions.)                                                                                         | Project           | Drawing Title              | Issue Status<br>PLANNING   | REV             |                                                                                            |
| >      | All dimensions are shown in millimetres unless stated otherwise.<br>The contractor is to check and verify all building and site<br>dimensions, levels and sewer invert levels at connection points     | 74 Parkhill Road  | Second Floor Plan -        |                            |                 |                                                                                            |
|        | before setting out fabrication or works starting on site Apu                                                                                                                                           |                   | Existing                   | scale<br>1:50 @ A3         | Date 27/06/2019 | FRANKLIN                                                                                   |
|        | This drawing is to be read and checked in conjunction with any<br>relevant engineers's and other specialist drawings. Workmanship                                                                      |                   |                            | 1.50 @ A5                  | 27/00/2013      | Unit 3 Angel Wharf                                                                         |
|        | and materials to comply with the Building Regulations and British<br>Standards code of practice. All materials shall be used in<br>accordance with the manufacturer's instructions and specifications. | Clients           | Revisions                  | Project Number Drawing No. | Drawn By        | 55 Eagle Wharf Rd<br>London NI 7ER                                                         |
|        | The drawing and the works depicted are the copyright of this<br>practice and may not be reproduced except by written permission.<br>Copyright Redworks Ltd. //a Catterall Franklin.                    | Mr Leon N. Ferera | No. Comment Date Drawn Chk | 1901 EX_102                | AF              | tel: 020 7193 7818<br>email: hello@catterallfranklin.com<br>web: www.catterallfranklin.com |