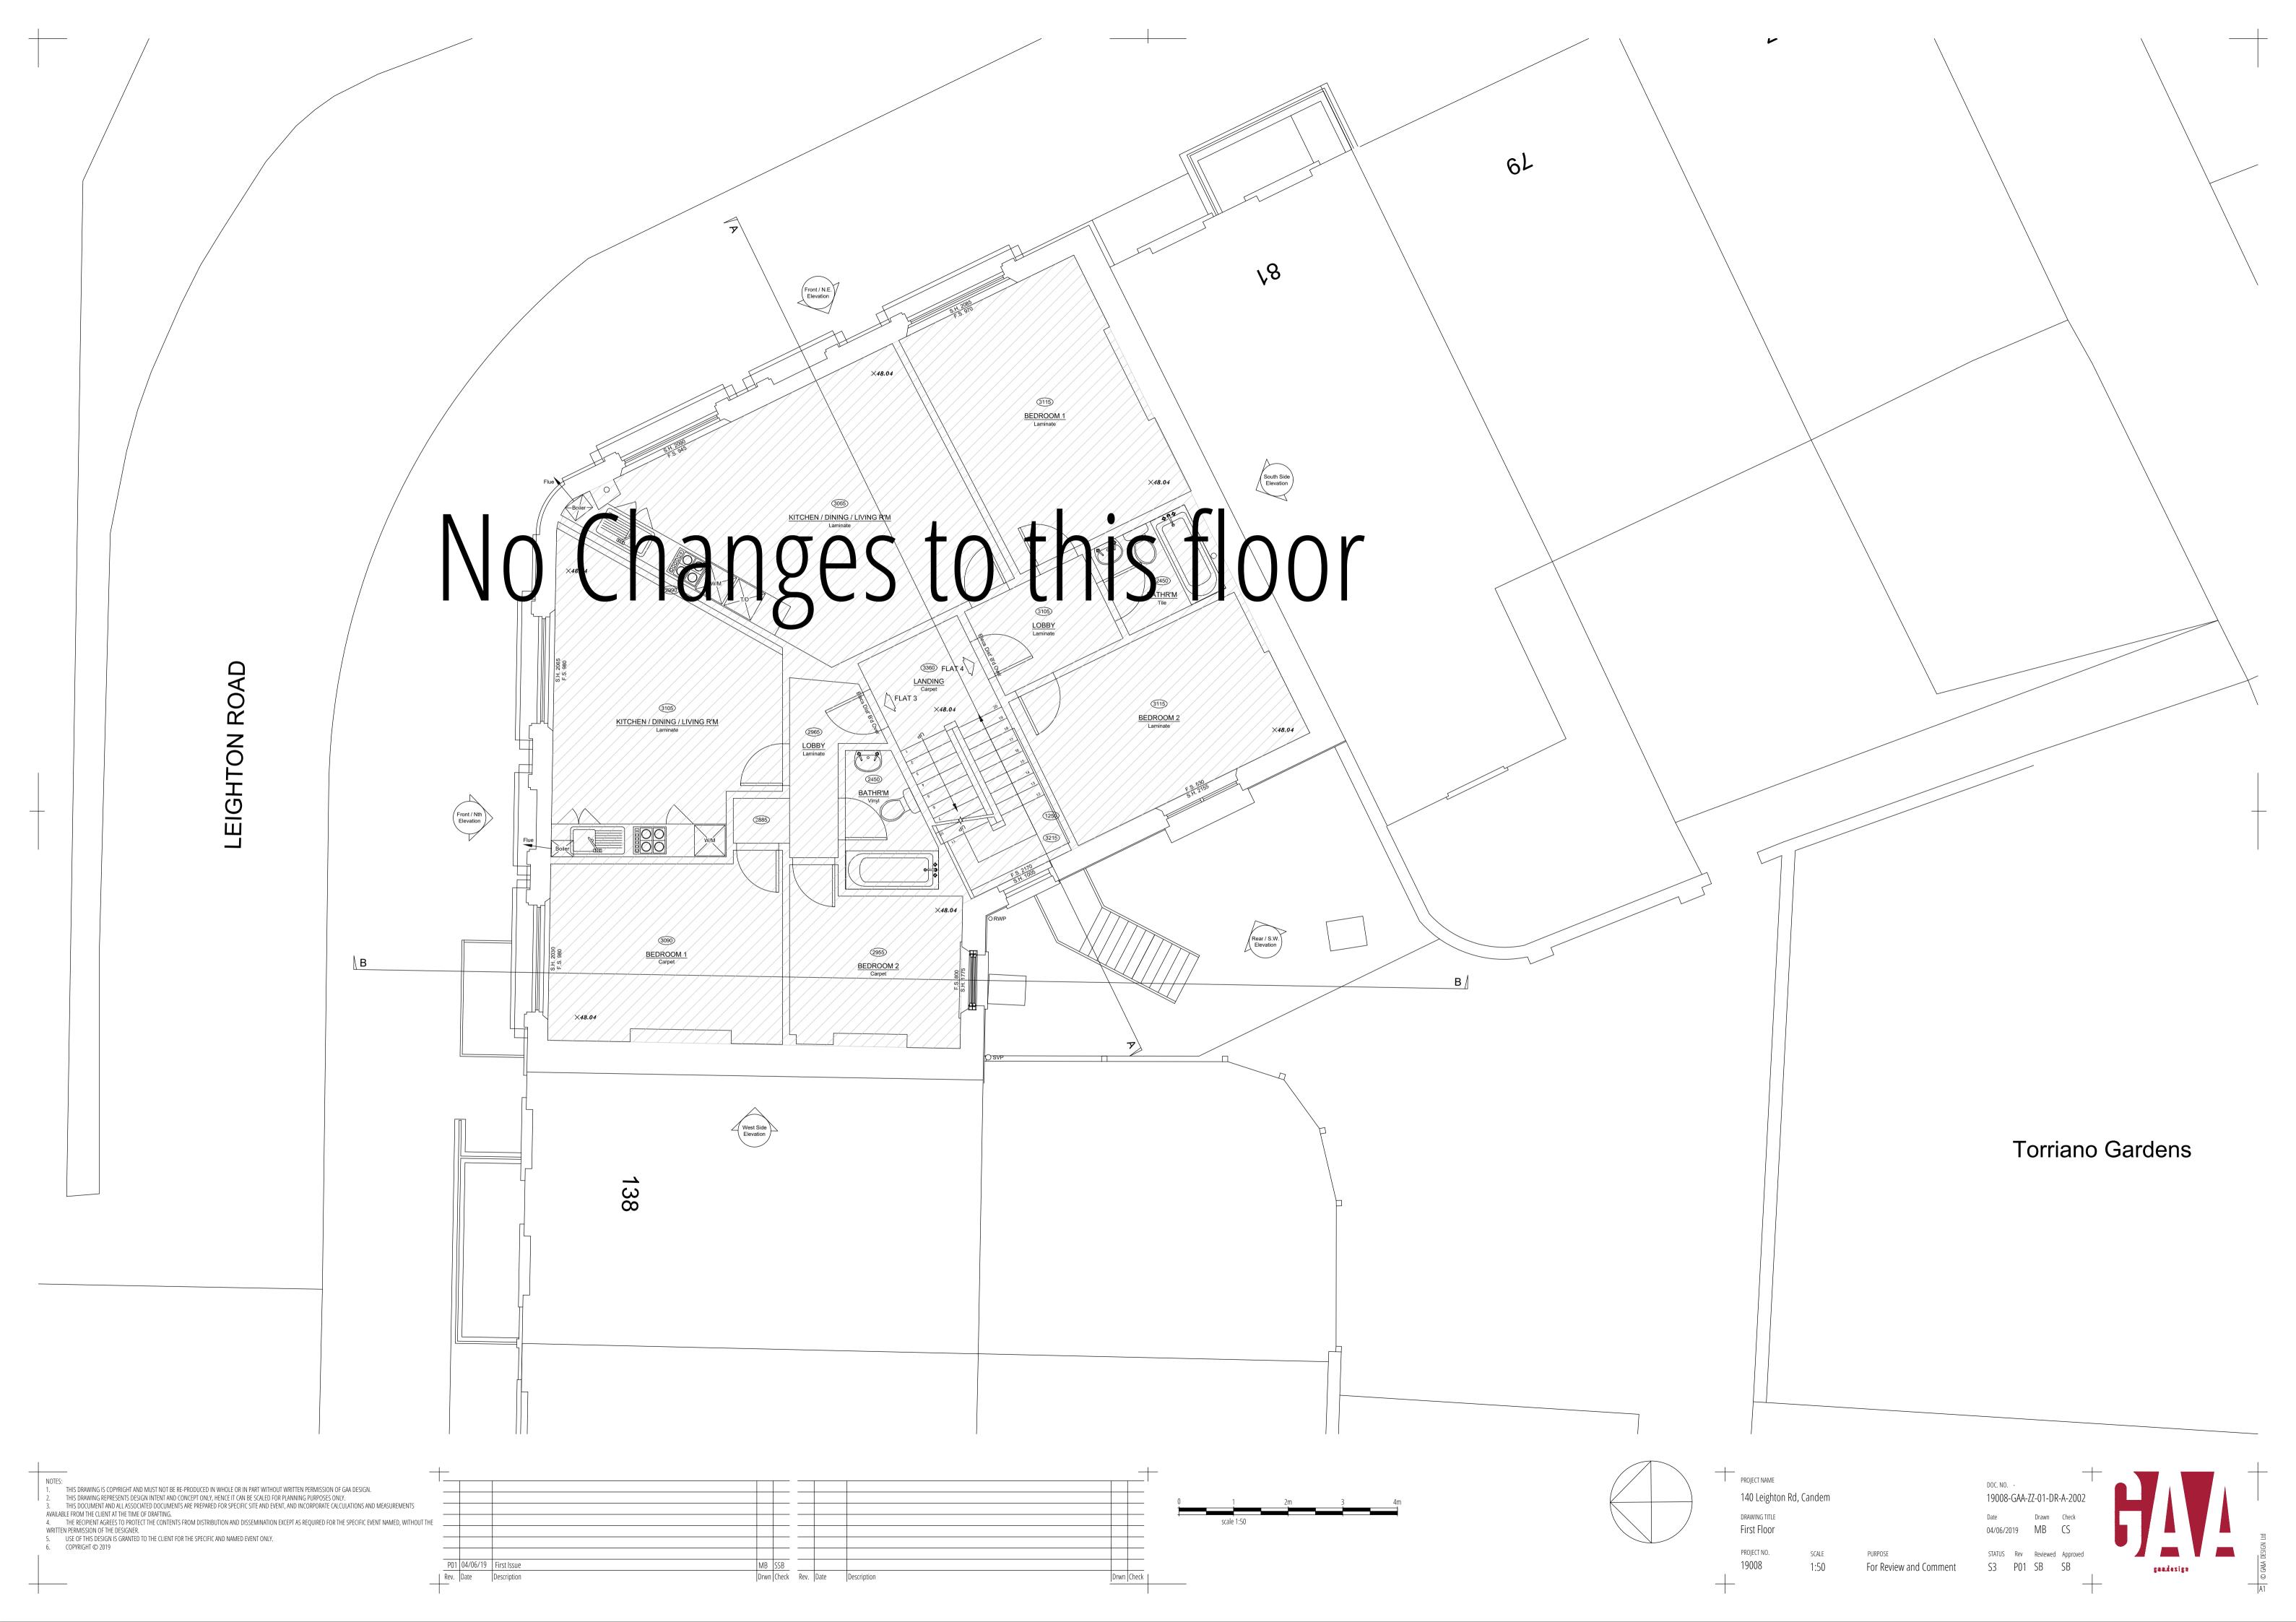

Proposed Lower Ground Floor
Scale: 1:100

Proposed Ground Floor
Scale: 1:100





DOC. NO. -19008-GAA-ZZ-00-DR-A-2001 
 Date
 Drawn
 Check

 29/05/2019
 MB
 CS
 STATUS Rev Reviewed Approved For Review and Comment S3 P01 SB SB













S3 P01 SB SB

19008

1:50

For Review and Comment



| MOTES | 1.01s DRAWNING S (OPPRIGHT NAV MUST NOT IN RE-PRODUCED IN WOULD CRITE ARRY MINITED WATER LEVEL FOR BESTAND FOR MANUAL MISSON CONTROL DECLINATION AND MODES AND MANUAL MISSON CONTROL DECLINATION AND MODES AND



NOTES:

1. THIS DRAWING IS COPYRIGHT AND MUST NOT BE RE-PRODUCED IN WHOLE OR IN PART WITHOUT WRITTEN PERMISSION OF GAA DESIGN.

2. THIS DRAWING REPRESENTS DESIGN INTENT AND CONCEPT ONLY, HENCE IT CAN BE SCALED FOR PLANNING PURPOSES ONLY.

3. THIS DOCUMENT AND ALL ASSOCIATED DOCUMENTS ARE PREPARED FOR SPECIFIC SITE AND EVENT, AND INCORPORATE CALCULATIONS AND MEASUREMENTS

AVAILABLE FROM THE CLIENT AT THE TIME OF DRAFTING.

4. THE RECIPIENT AGREES TO PROTECT THE CONTENTS FROM DISTRIBUTION AND DISSEMINATION EXCEP