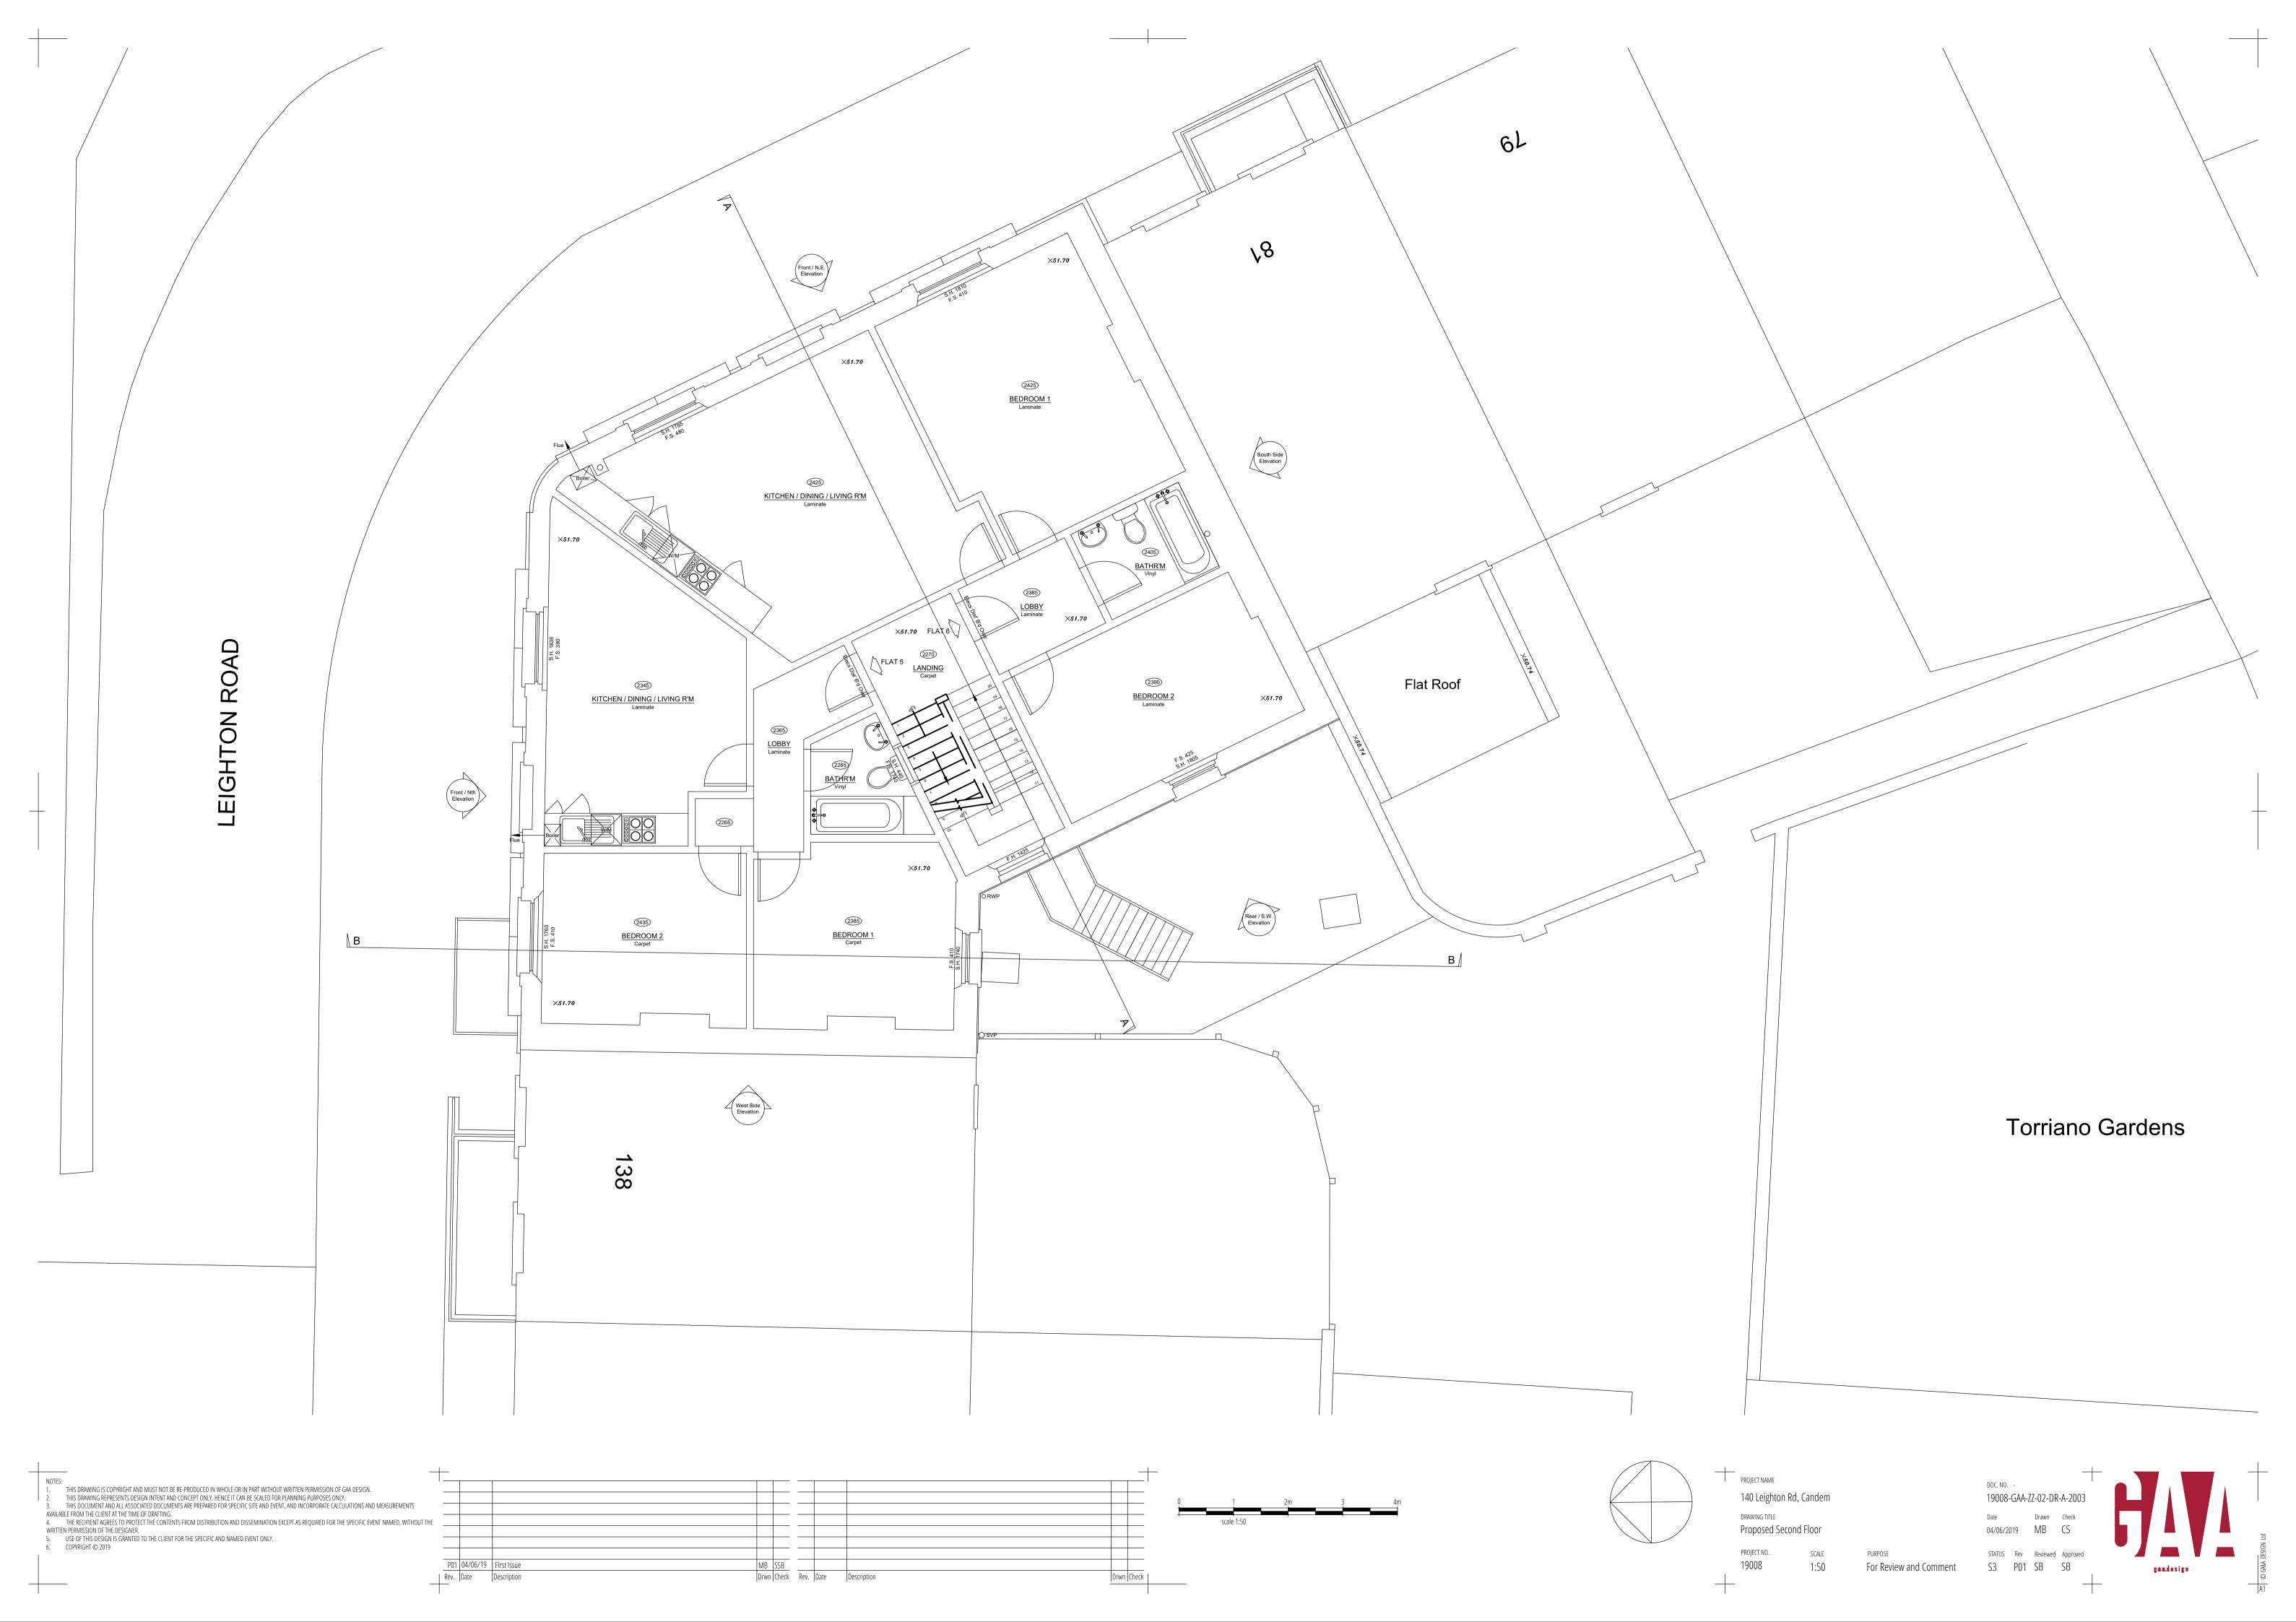

Proposed Lower Ground Floor
Scale: 1:100

Proposed Ground Floor
Scale: 1:100

DOC. NO. -19008-GAA-ZZ-00-DR-A-2001 
 Date
 Drawn
 Check

 29/05/2019
 MB
 CS
 STATUS Rev Reviewed Approved For Review and Comment S3 P01 SB SB