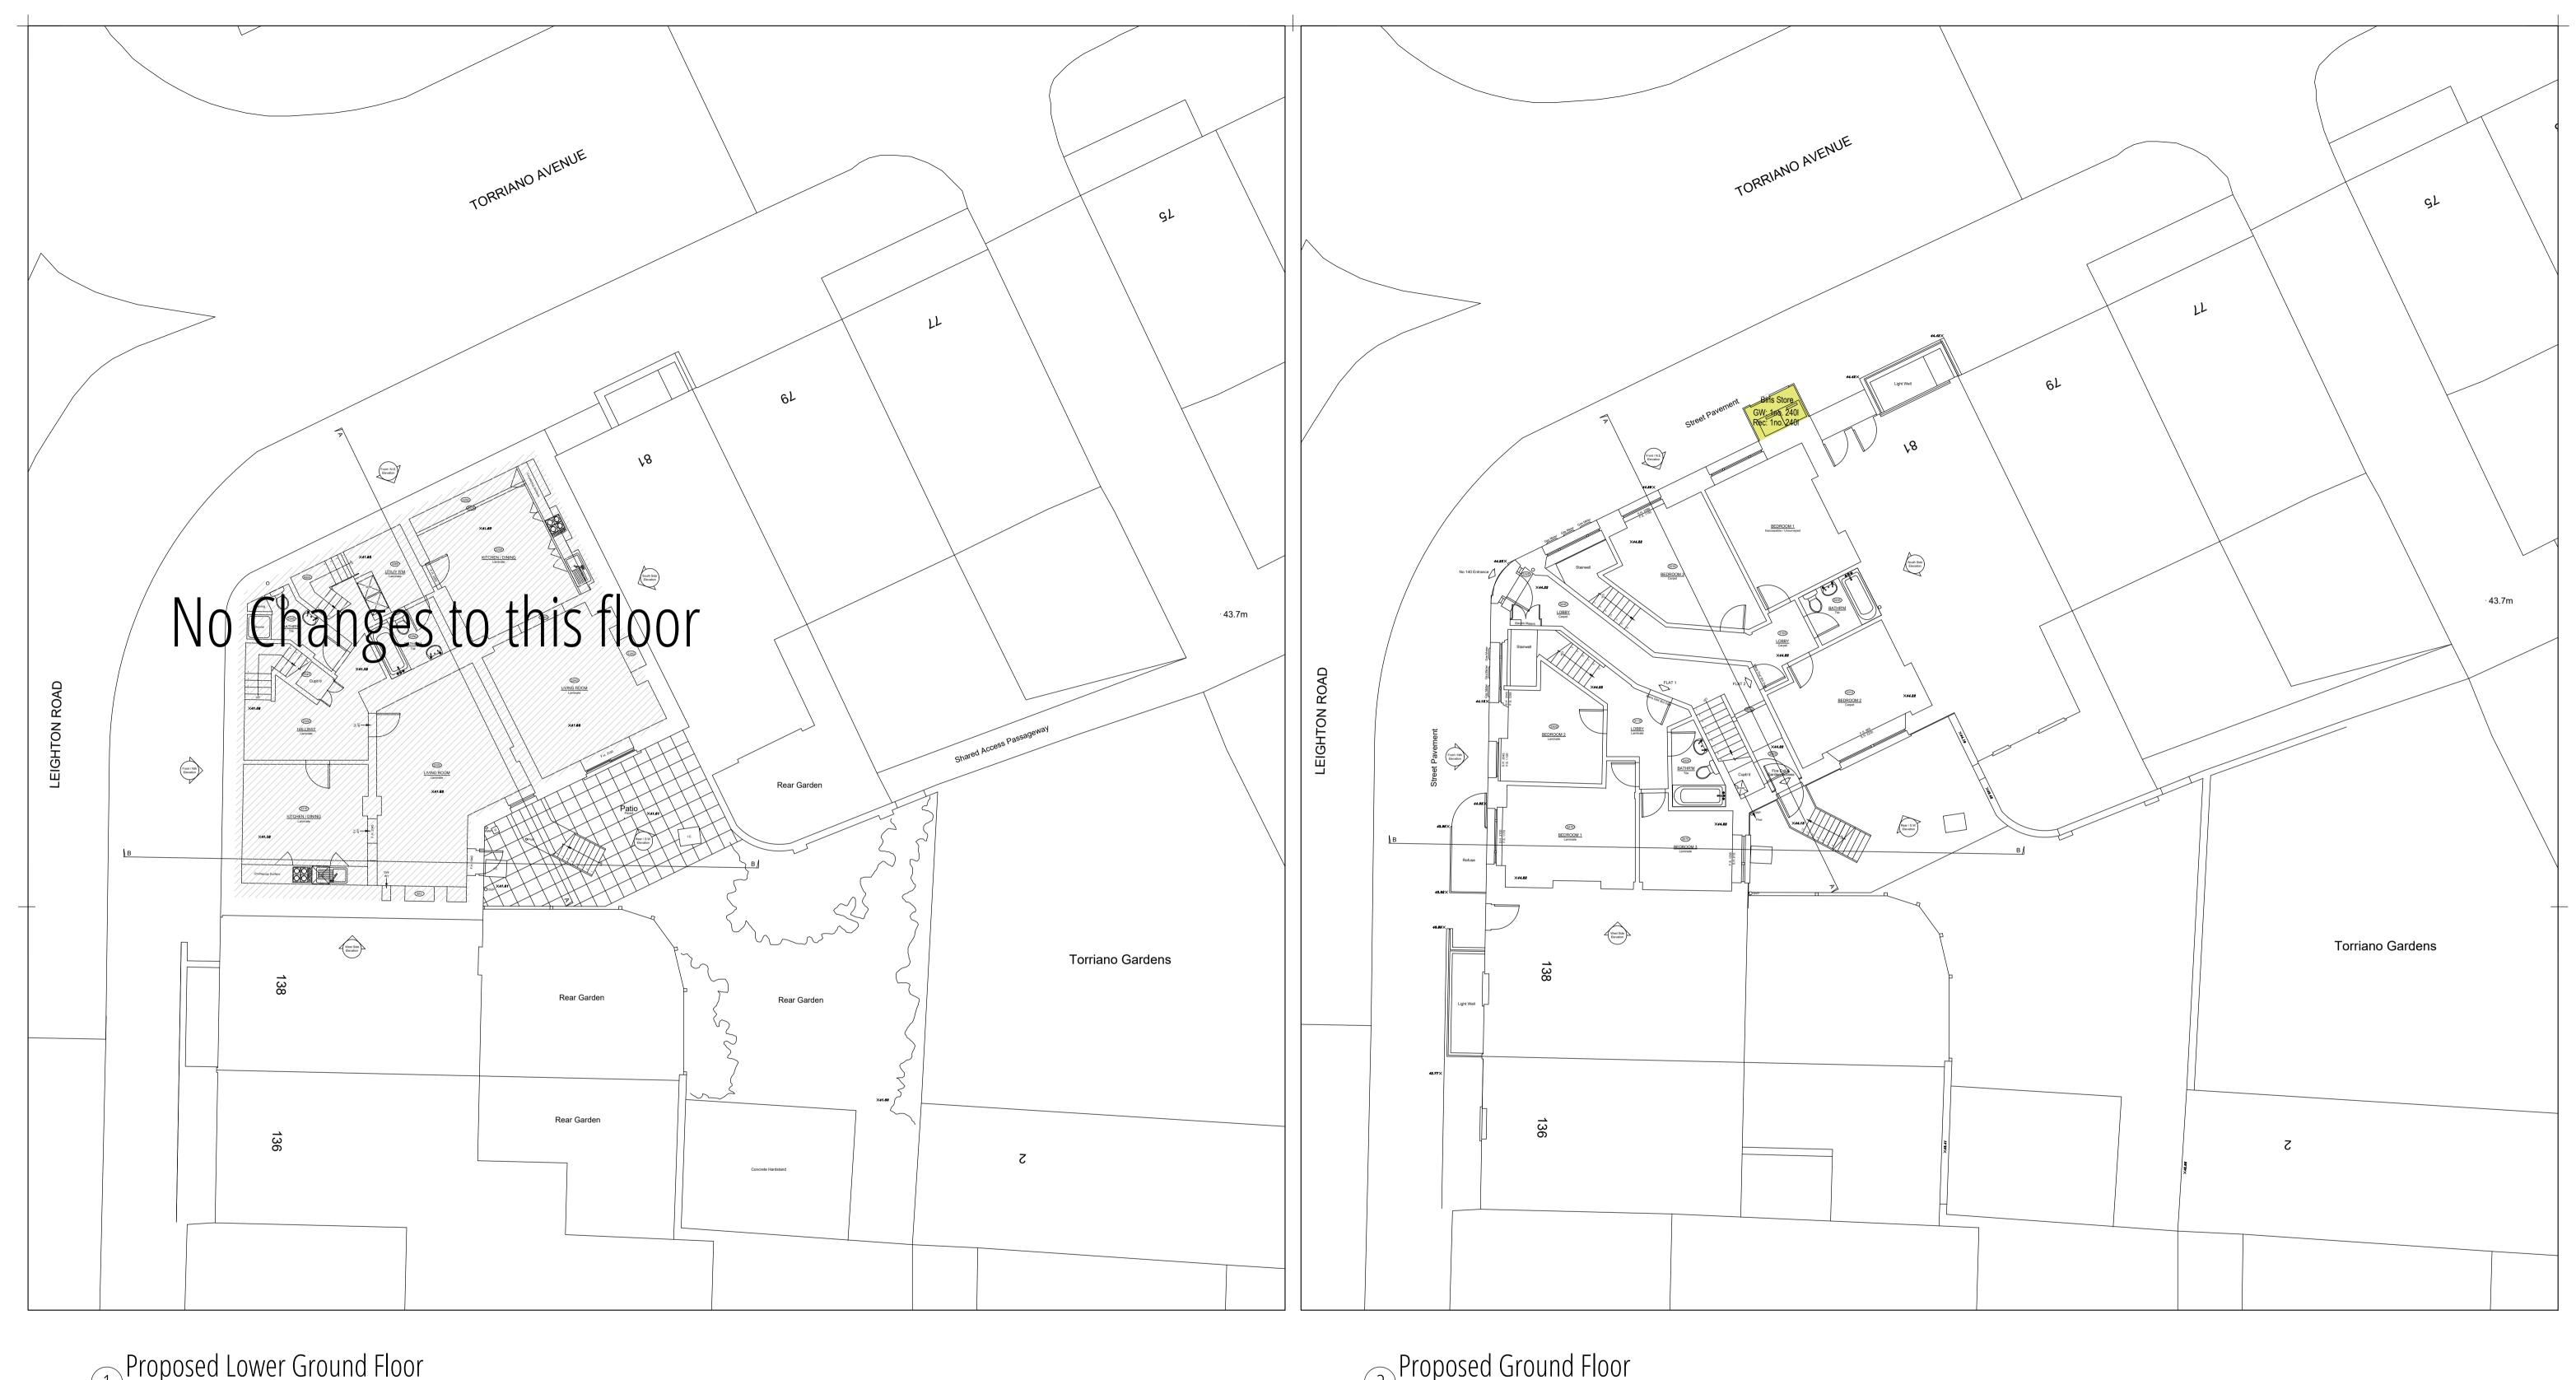

Proposed Lower Ground Floor
Scale: 1:100

Proposed Ground Floor
Scale: 1:100

DOC. NO. -19008-GAA-ZZ-00-DR-A-2001 
 Date
 Drawn
 Check

 29/05/2019
 MB
 CS
 STATUS Rev Reviewed Approved For Review and Comment S3 P01 SB SB