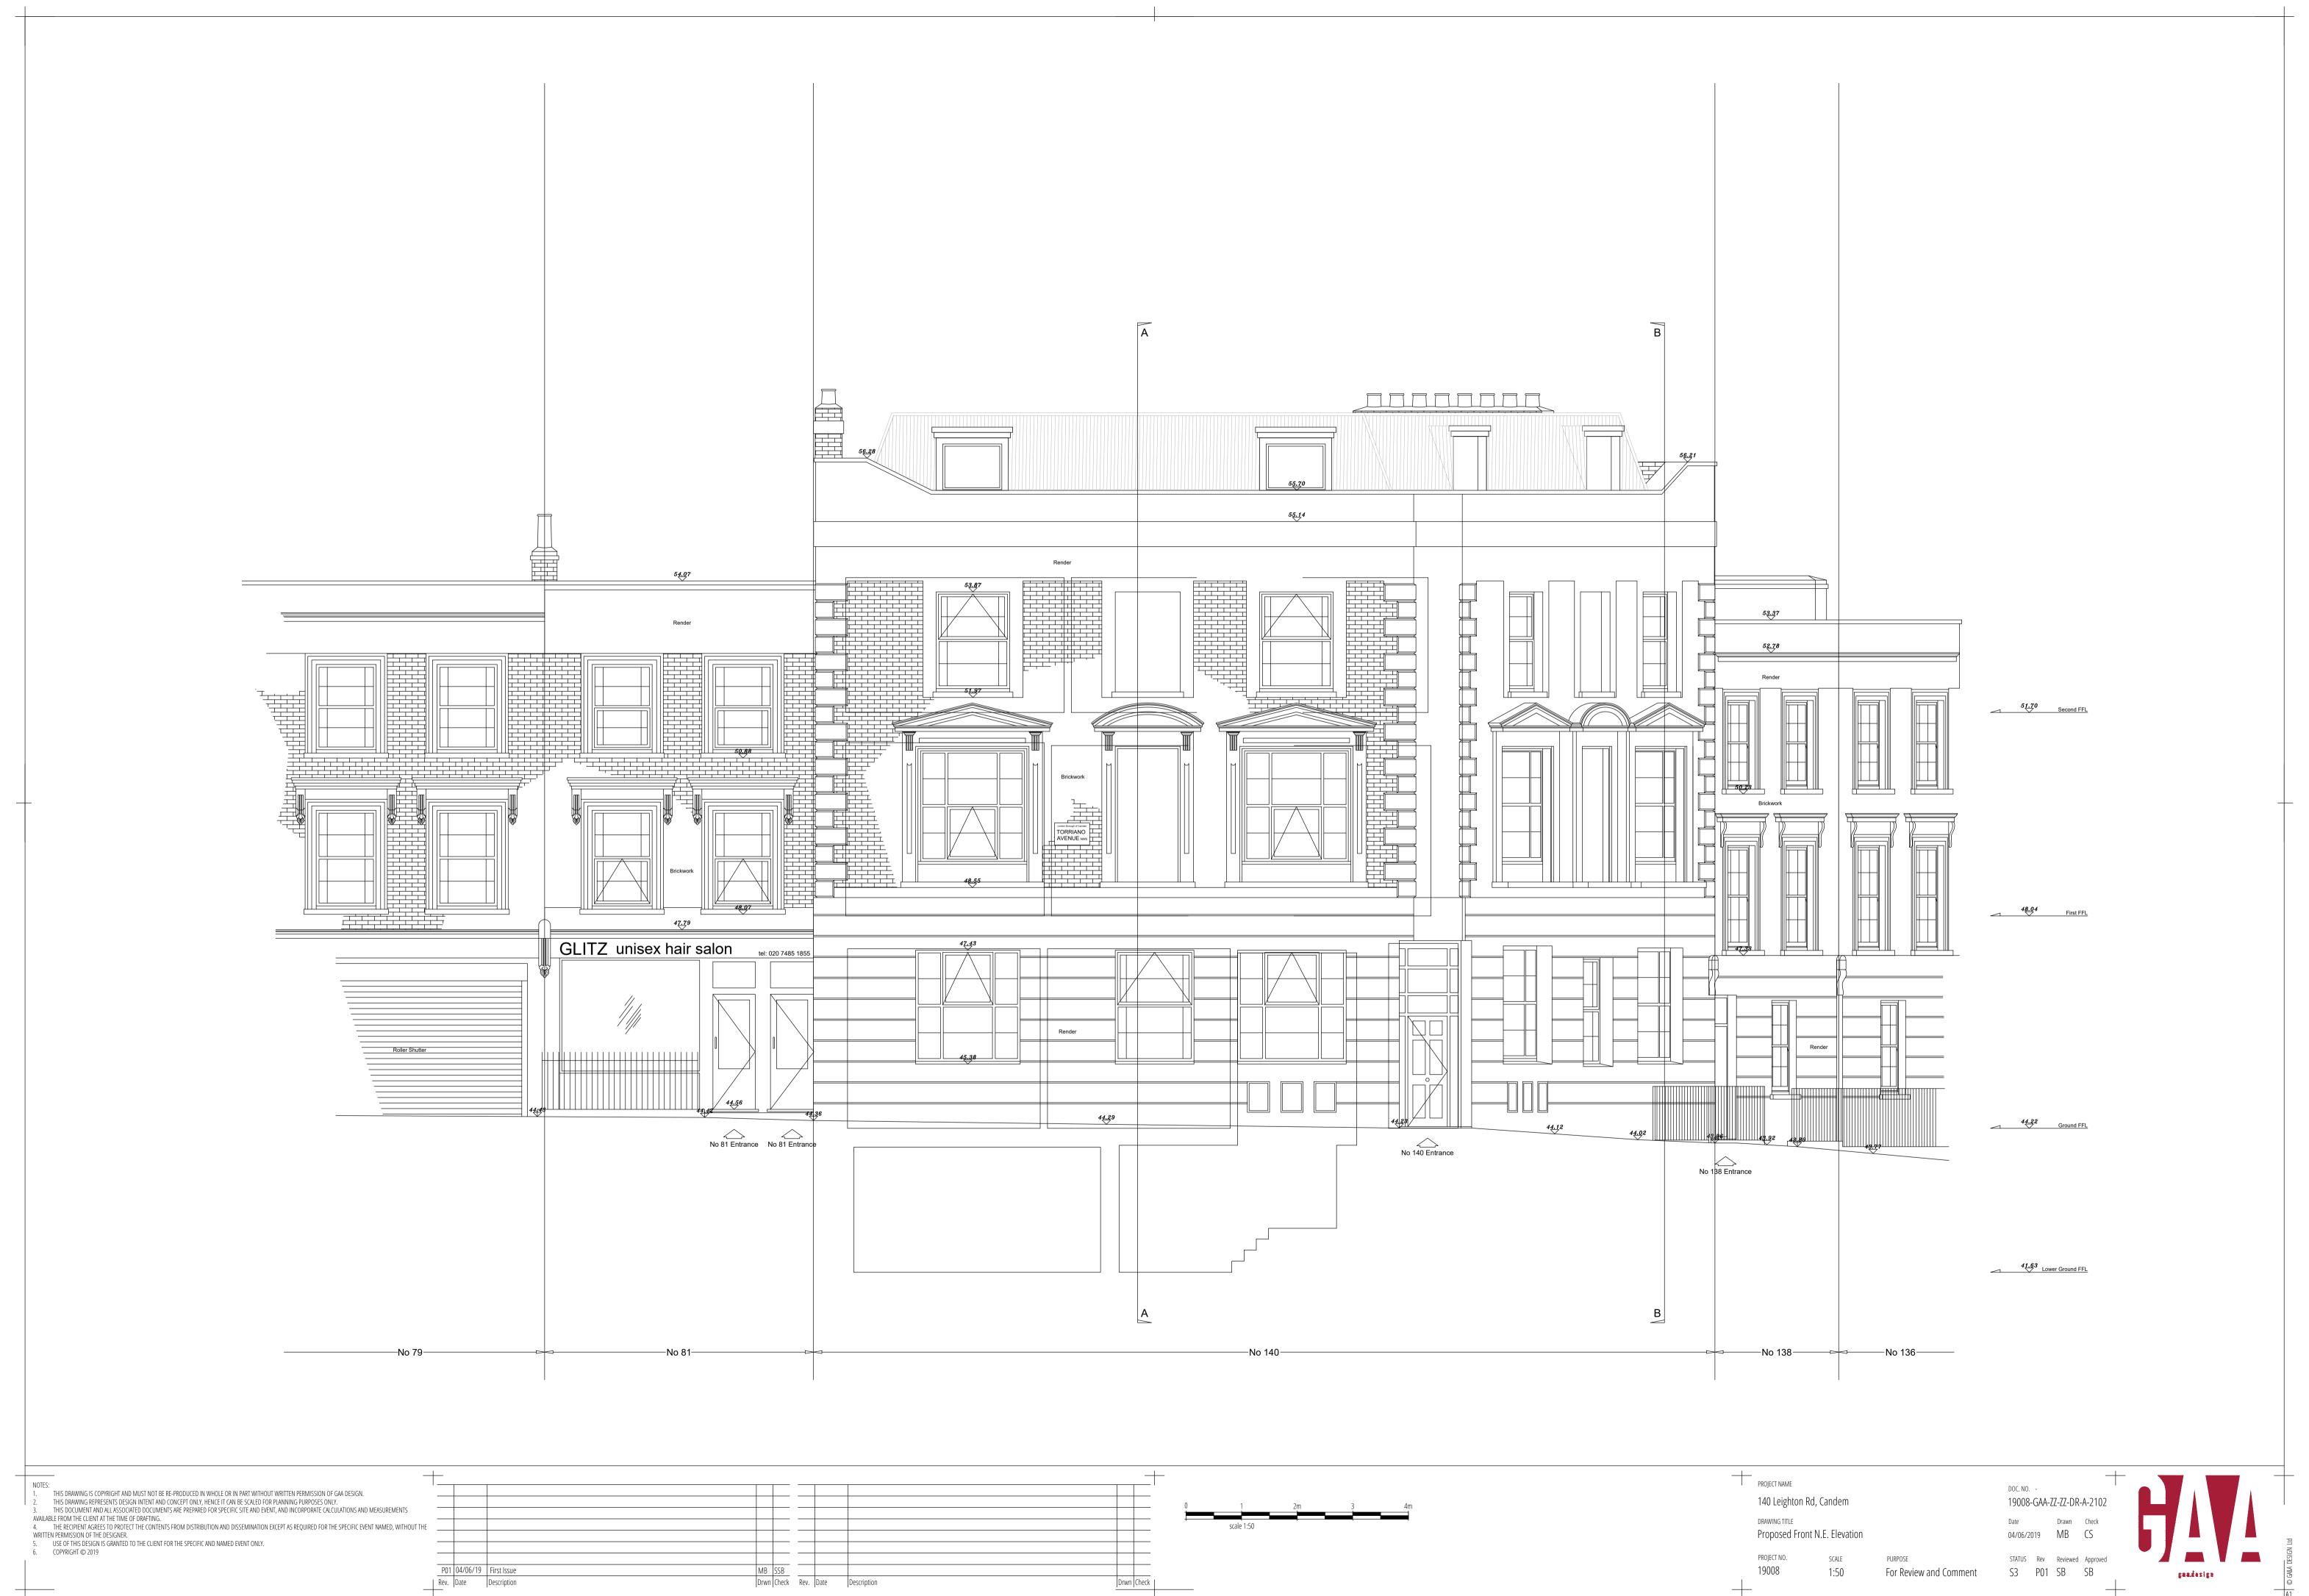

S3 P01 SB SB

19008

1:50

For Review and Comment

| MOTES | 1.01s DRAWNING S (OPPRIGHT NAV MUST NOT IN RE-PRODUCED IN WOULD CRITE ARRY MINITED WATER LEVEL FOR BESTAND FOR MANUAL MISSON CONTROL DECLINATION AND MODES AND MANUAL MISSON CONTROL DECLINATION AND MODES AND

NOTES:

1. THIS DRAWING IS COPYRIGHT AND MUST NOT BE RE-PRODUCED IN WHOLE OR IN PART WITHOUT WRITTEN PERMISSION OF GAA DESIGN.

2. THIS DRAWING REPRESENTS DESIGN INTENT AND CONCEPT ONLY, HENCE IT CAN BE SCALED FOR PLANNING PURPOSES ONLY.

3. THIS DOCUMENT AND ALL ASSOCIATED DOCUMENTS ARE PREPARED FOR SPECIFIC SITE AND EVENT, AND INCORPORATE CALCULATIONS AND MEASUREMENTS

AVAILABLE FROM THE CLIENT AT THE TIME OF DRAFTING.

4. THE RECIPIENT AGREES TO PROTECT THE CONTENTS FROM DISTRIBUTION AND DISSEMINATION EXCEPT AS REQUIRED FOR THE SPECIFIC EVENT NAMED, WITHOUT THE WRITTEN PERMISSION OF THE DESIGNER.

5. USE OF THIS DESIGN IS GRANTED TO THE CLIENT FOR THE SPECIFIC AND NAMED EVENT ONLY.

6. COPYRIGHT © 2019 04/06/2019 MB CS Proposed Rear S.W. Elevation PROJECT NO. STATUS Rev Reviewed Approved P01 04/06/19 First Issue
Rev. Date Description For Review and Comment S3 P01 SB SB 19008 1:50