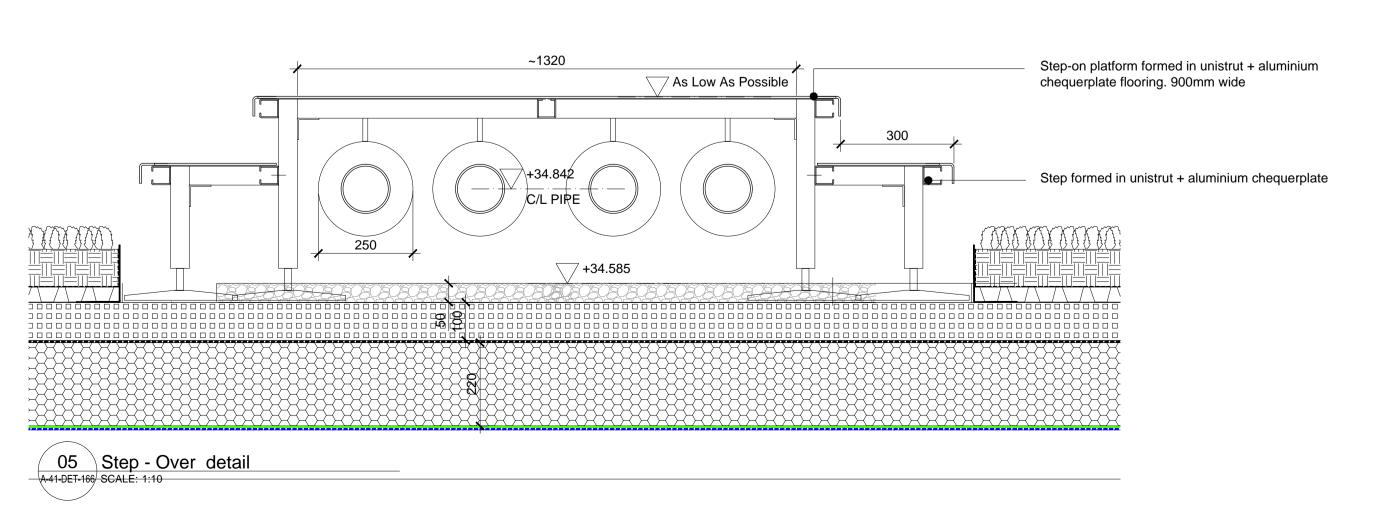

## Step-on platform to be located immediately adjacent to louvred plant enclosure

Refer to GA roof plan for routing of visible section of pipework across roof into louvred plant enclosure.

Note, at step-over access location top sheet to be replaced with 900mm wide strip of aluminium checkerplate flooring

PROJECT 17 CHARTERHOUSE ST. LONDON

DRAWING PIPEWORK PENETRATIONS
TO LEVEL 6 SHE ROOF

SCALE A1 XX
CAD FILE A-41-DET-166.dwg
DRAWN MD
CHECKED SR