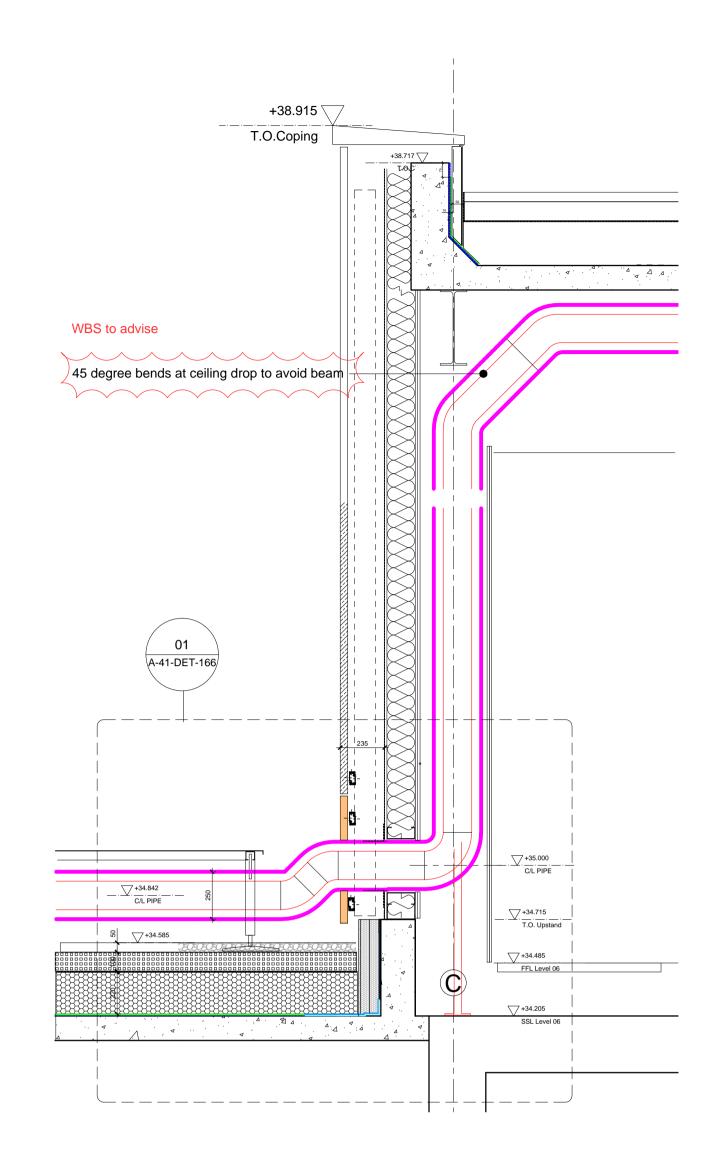

## Step-on platform to be located immediately adjacent to louvred plant enclosure

Refer to GA roof plan for routing of visible section of pipework across roof into louvred plant enclosure.