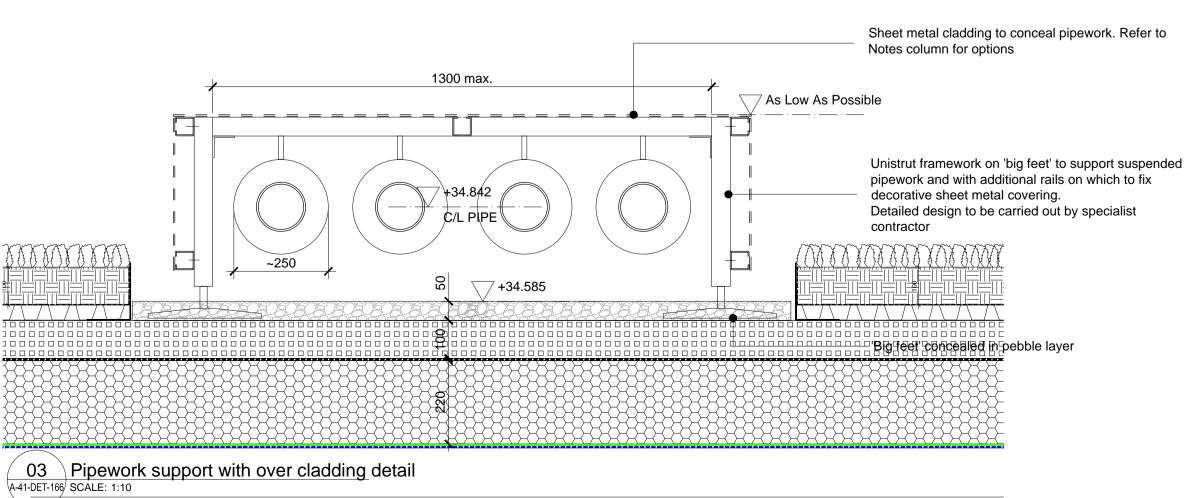

## Cladding Options to conceal pipework

- 2.0mm thk. standard #10mm round hole square pattern perforated aluminium sheet w/ PPC finish. Fixed to framework w/ removable fixings with matching colour cover caps.
- 1.2mm thk. pre-colour coated galv. steel sheet.

Note, at step-over access location top sheet to be replaced with 900mm wide strip of aluminium checkerplate flooring

PROJECT 17 CHARTERHOUSE ST. LONDON

DRAWING PIPEWORK PENETRATIONS
TO LEVEL 6 SHE ROOF

SCALE A1 XX
CAD FILE A-41-DET-166.dwg
DRAWN MD
CHECKED SR