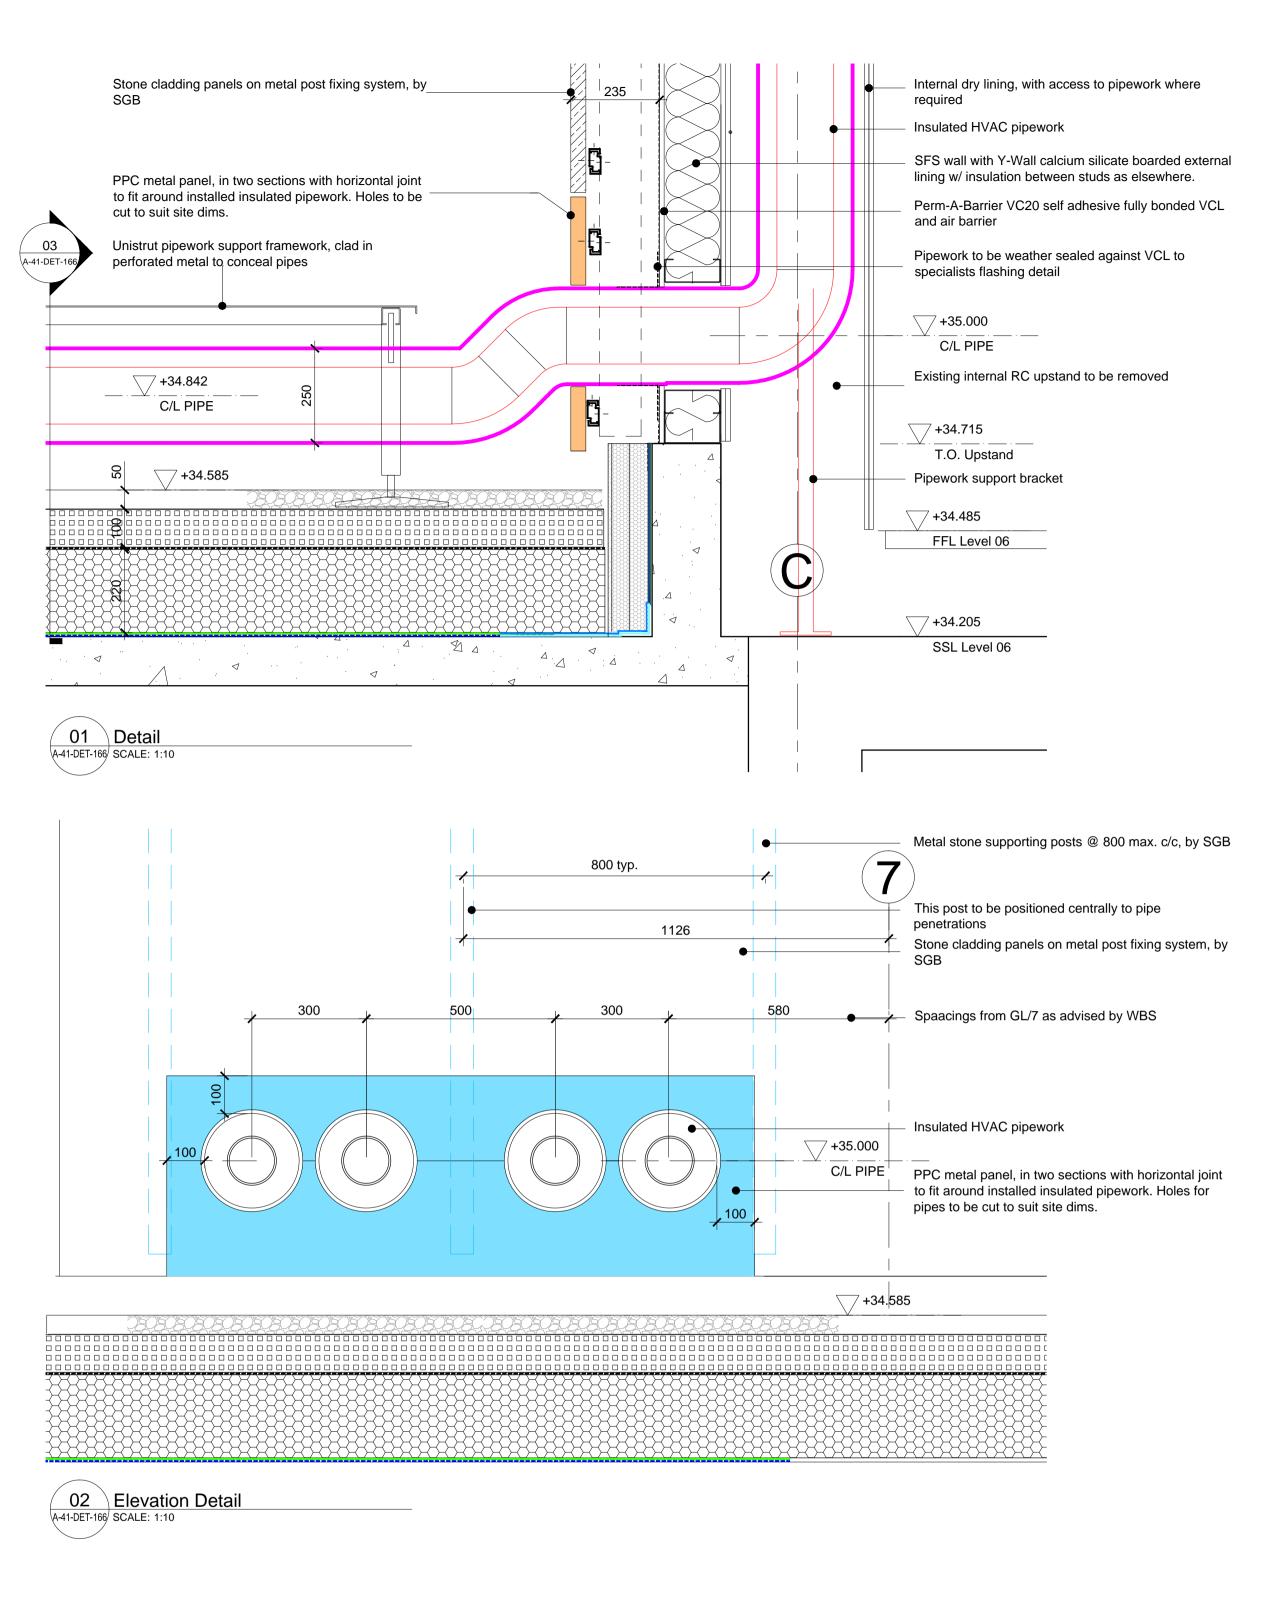

## Step-on platform to be located immediately adjacent to louvred plant enclosure

Refer to GA roof plan for routing of visible section of pipework across roof into louvred plant enclosure.

## Cladding Options to conceal pipework

- 2.0mm thk. standard #10mm round hole square pattern perforated aluminium sheet w/ PPC finish. Fixed to framework w/ removable fixings with matching colour cover caps.
- 1.2mm thk. pre-colour coated galv. steel sheet.

Note, at step-over access location top sheet to be replaced with 900mm wide strip of aluminium checkerplate flooring

PROJECT 17 CHARTERHOUSE ST. LONDON

DRAWING PIPEWORK PENETRATIONS
TO LEVEL 6 SHE ROOF

SCALE A1 XX
CAD FILE A-41-DET-166.dwg
DRAWN MD
CHECKED SR