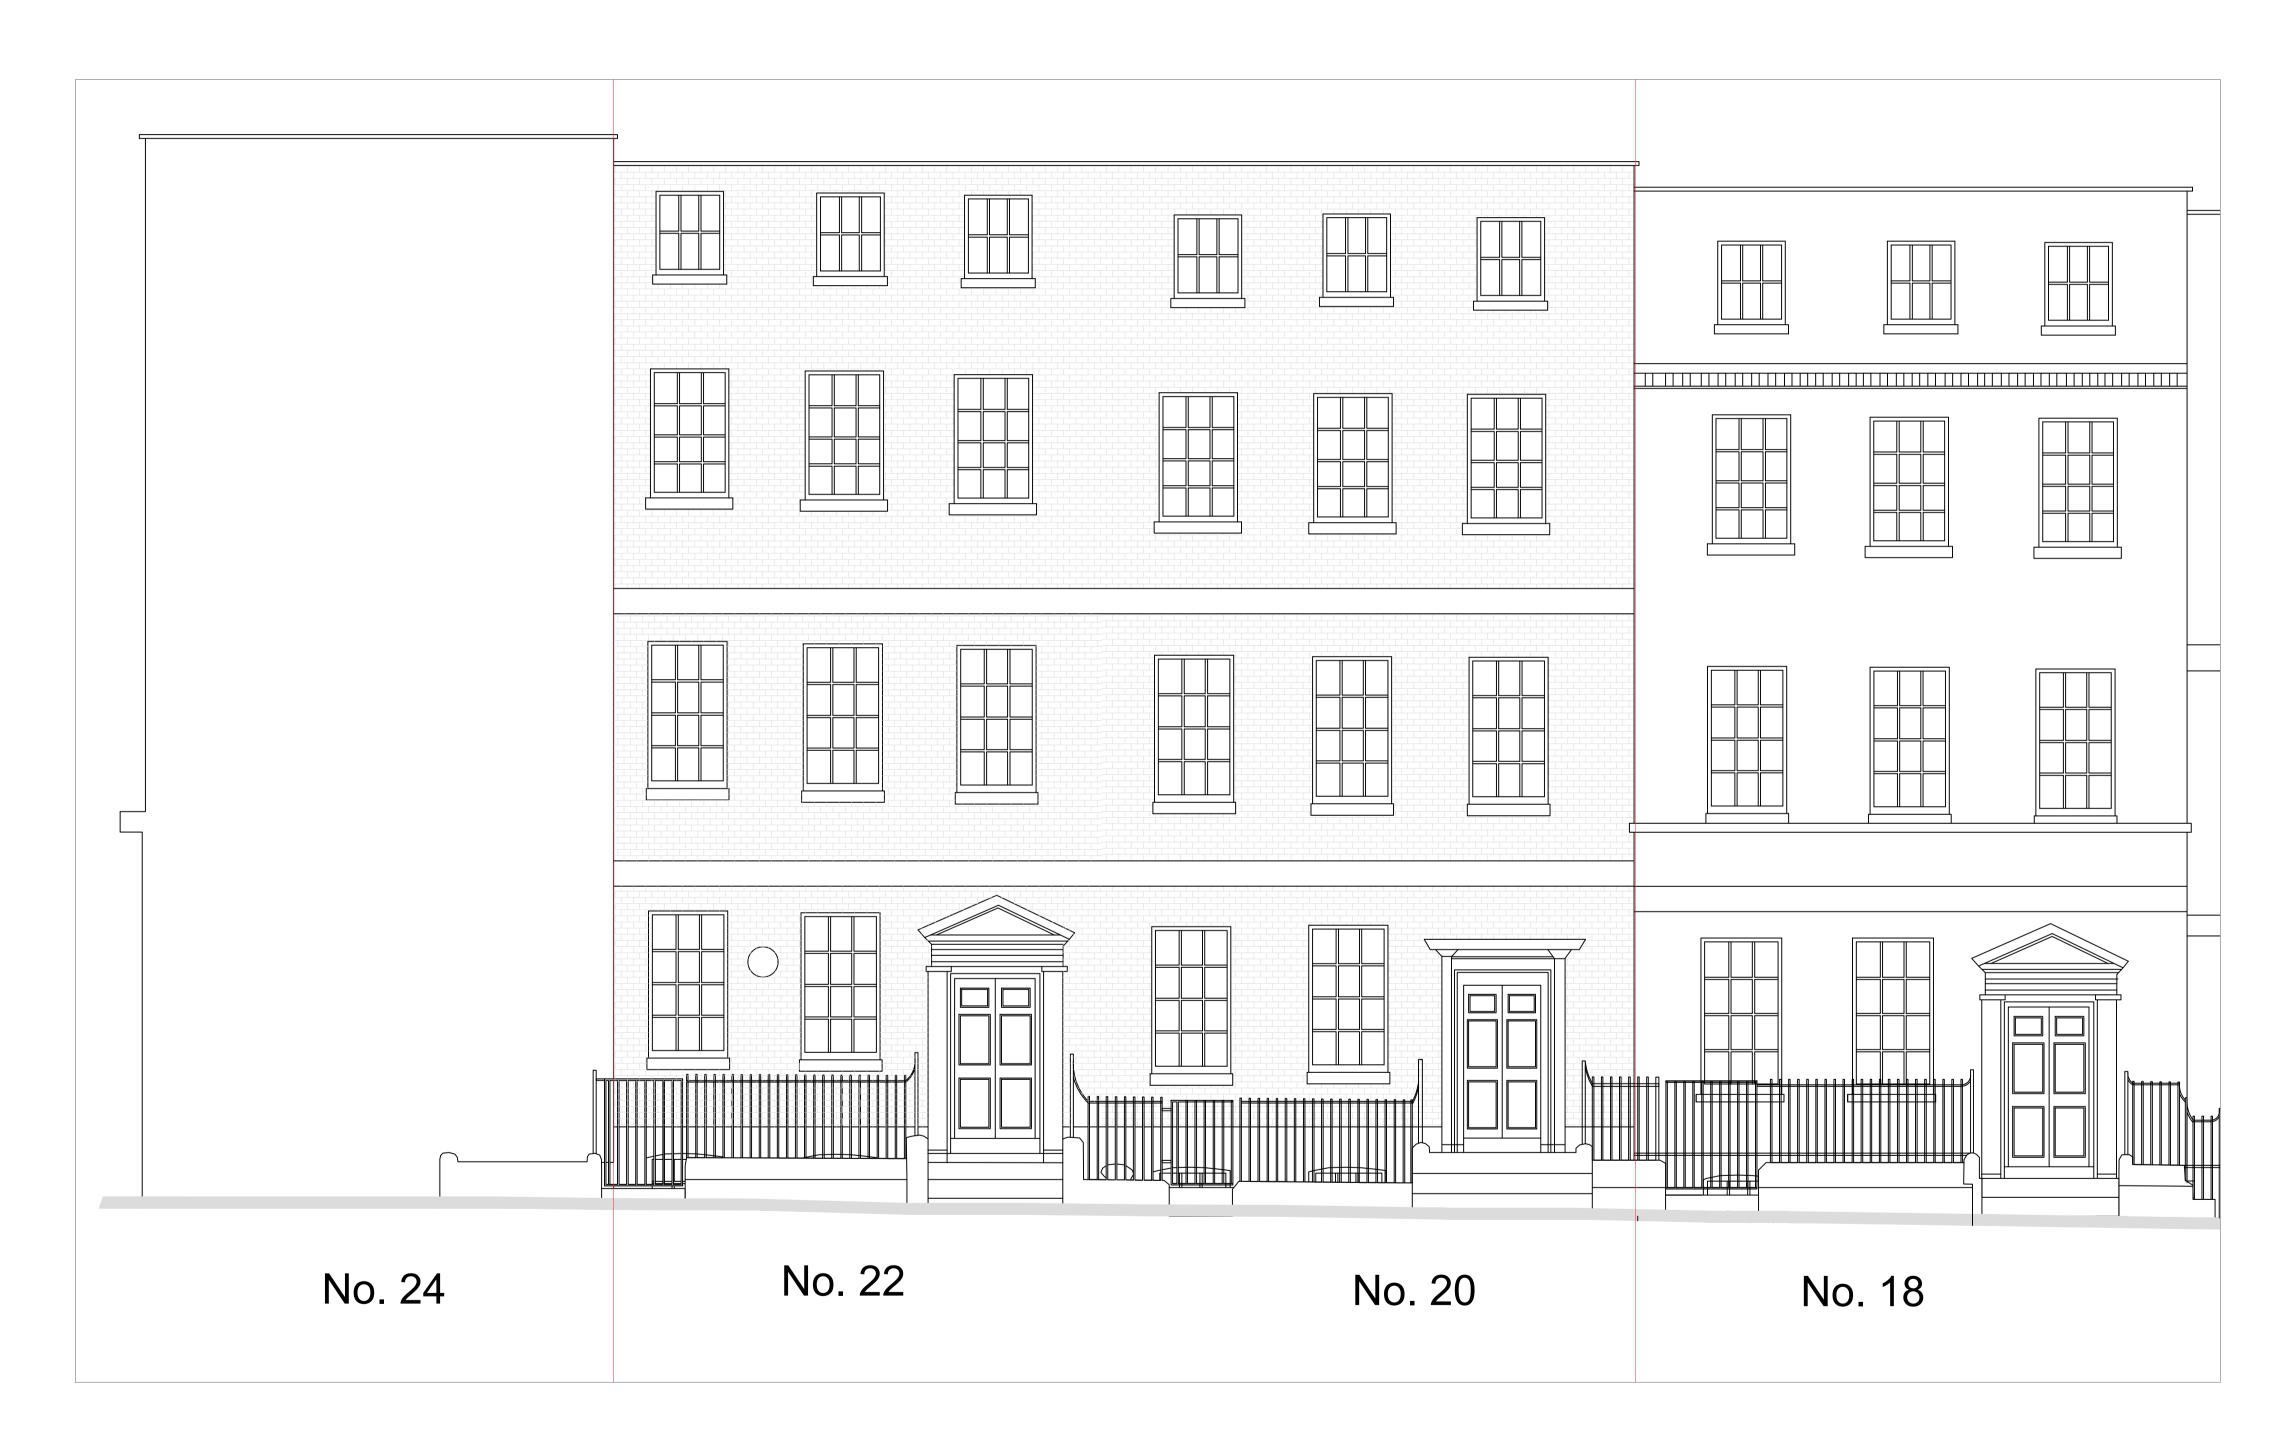

01 Proposed Elevation - Theobalds Road

0

5

| -<br>-<br>-<br>-<br>-<br>-<br>-<br>- | otes<br>Do not scale from this<br>Dimensions are in milli<br>Levels are in metres a<br>All drawings to be read<br>specifications, all relev<br>drawings and specifica<br>as specified by Thirdw<br>Report any discrepanc<br>All dimensions are sub<br>on site by the contracto | imeters unless st<br>bove AOD unles<br>d in conjunction v<br>rant engineers ar<br>ations + any othe<br>ay Architecture.<br>sies in writing to<br>pject to site surve<br>or before procee | s stated otherv<br>vith relevant<br>nd specialists'<br>r documents<br>Fhirdway Archi<br>ay and are to be<br>ding. | vise.<br>tecture.<br>e verified |
|--------------------------------------|--------------------------------------------------------------------------------------------------------------------------------------------------------------------------------------------------------------------------------------------------------------------------------|------------------------------------------------------------------------------------------------------------------------------------------------------------------------------------------|-------------------------------------------------------------------------------------------------------------------|---------------------------------|
|                                      |                                                                                                                                                                                                                                                                                |                                                                                                                                                                                          | D Thirdway Arc                                                                                                    | hitecture Ltd                   |
| G                                    | eneral Notes                                                                                                                                                                                                                                                                   |                                                                                                                                                                                          |                                                                                                                   |                                 |
| R<br>                                | ev. Date<br>22/07/19                                                                                                                                                                                                                                                           | Description                                                                                                                                                                              | LANNING                                                                                                           | N                               |
|                                      | 22.7m                                                                                                                                                                                                                                                                          | 12 50 500 500 500 500 500 500 500 500 500                                                                                                                                                | 9<br>9<br>9<br>9<br>9<br>9<br>9<br>9<br>9<br>9<br>9<br>9<br>9<br>9<br>9<br>9<br>9<br>9<br>9                       |                                 |
| 2                                    | <sup>roject</sup><br>20-22 Theol                                                                                                                                                                                                                                               | balds Ro                                                                                                                                                                                 | bad                                                                                                               |                                 |
| F                                    | lient<br>Fernglen Pro<br>rawing Title                                                                                                                                                                                                                                          | -                                                                                                                                                                                        | Ltd.                                                                                                              |                                 |
| S                                    | Proposed El<br>cale @ A1<br>:50                                                                                                                                                                                                                                                | levation                                                                                                                                                                                 |                                                                                                                   | Scale @ A3<br><b>1:100</b>      |
|                                      | THIRD                                                                                                                                                                                                                                                                          | NAYAR                                                                                                                                                                                    | CHITEC                                                                                                            | TURE                            |