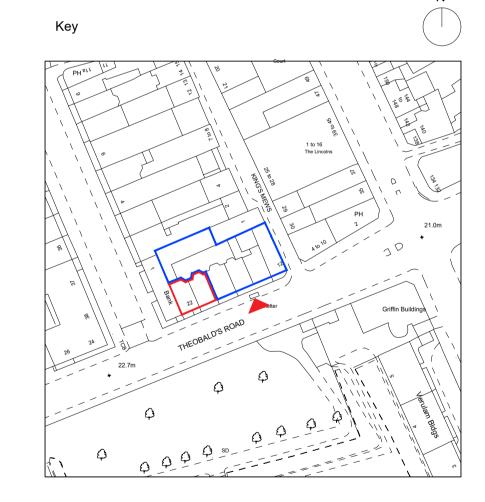

01 Existing Elevation - Theobalds Road

- Do not scale from this drawing.
- Dimensions are in millimeters unless stated otherwise. - Levels are in metres above AOD unless stated otherwise.
- All drawings to be read in conjunction with relevant specifications, all relevant engineers and specialists'
- drawings and specifications + any other documents as specified by Thirdway Architecture.
- Report any discrepancies in writing to Thirdway Architecture. - All dimensions are subject to site survey and are to be verified on site by the contractor before proceeding.

© Thirdway Architecture Ltd

**General Notes** 





Project 20-22 Theobalds Road

Fernglen Properties Ltd.

Drawing Title

Existing Elevation

Scale @ A1

Scale @ A3 1:100 1:50



020 7054 1145

Number