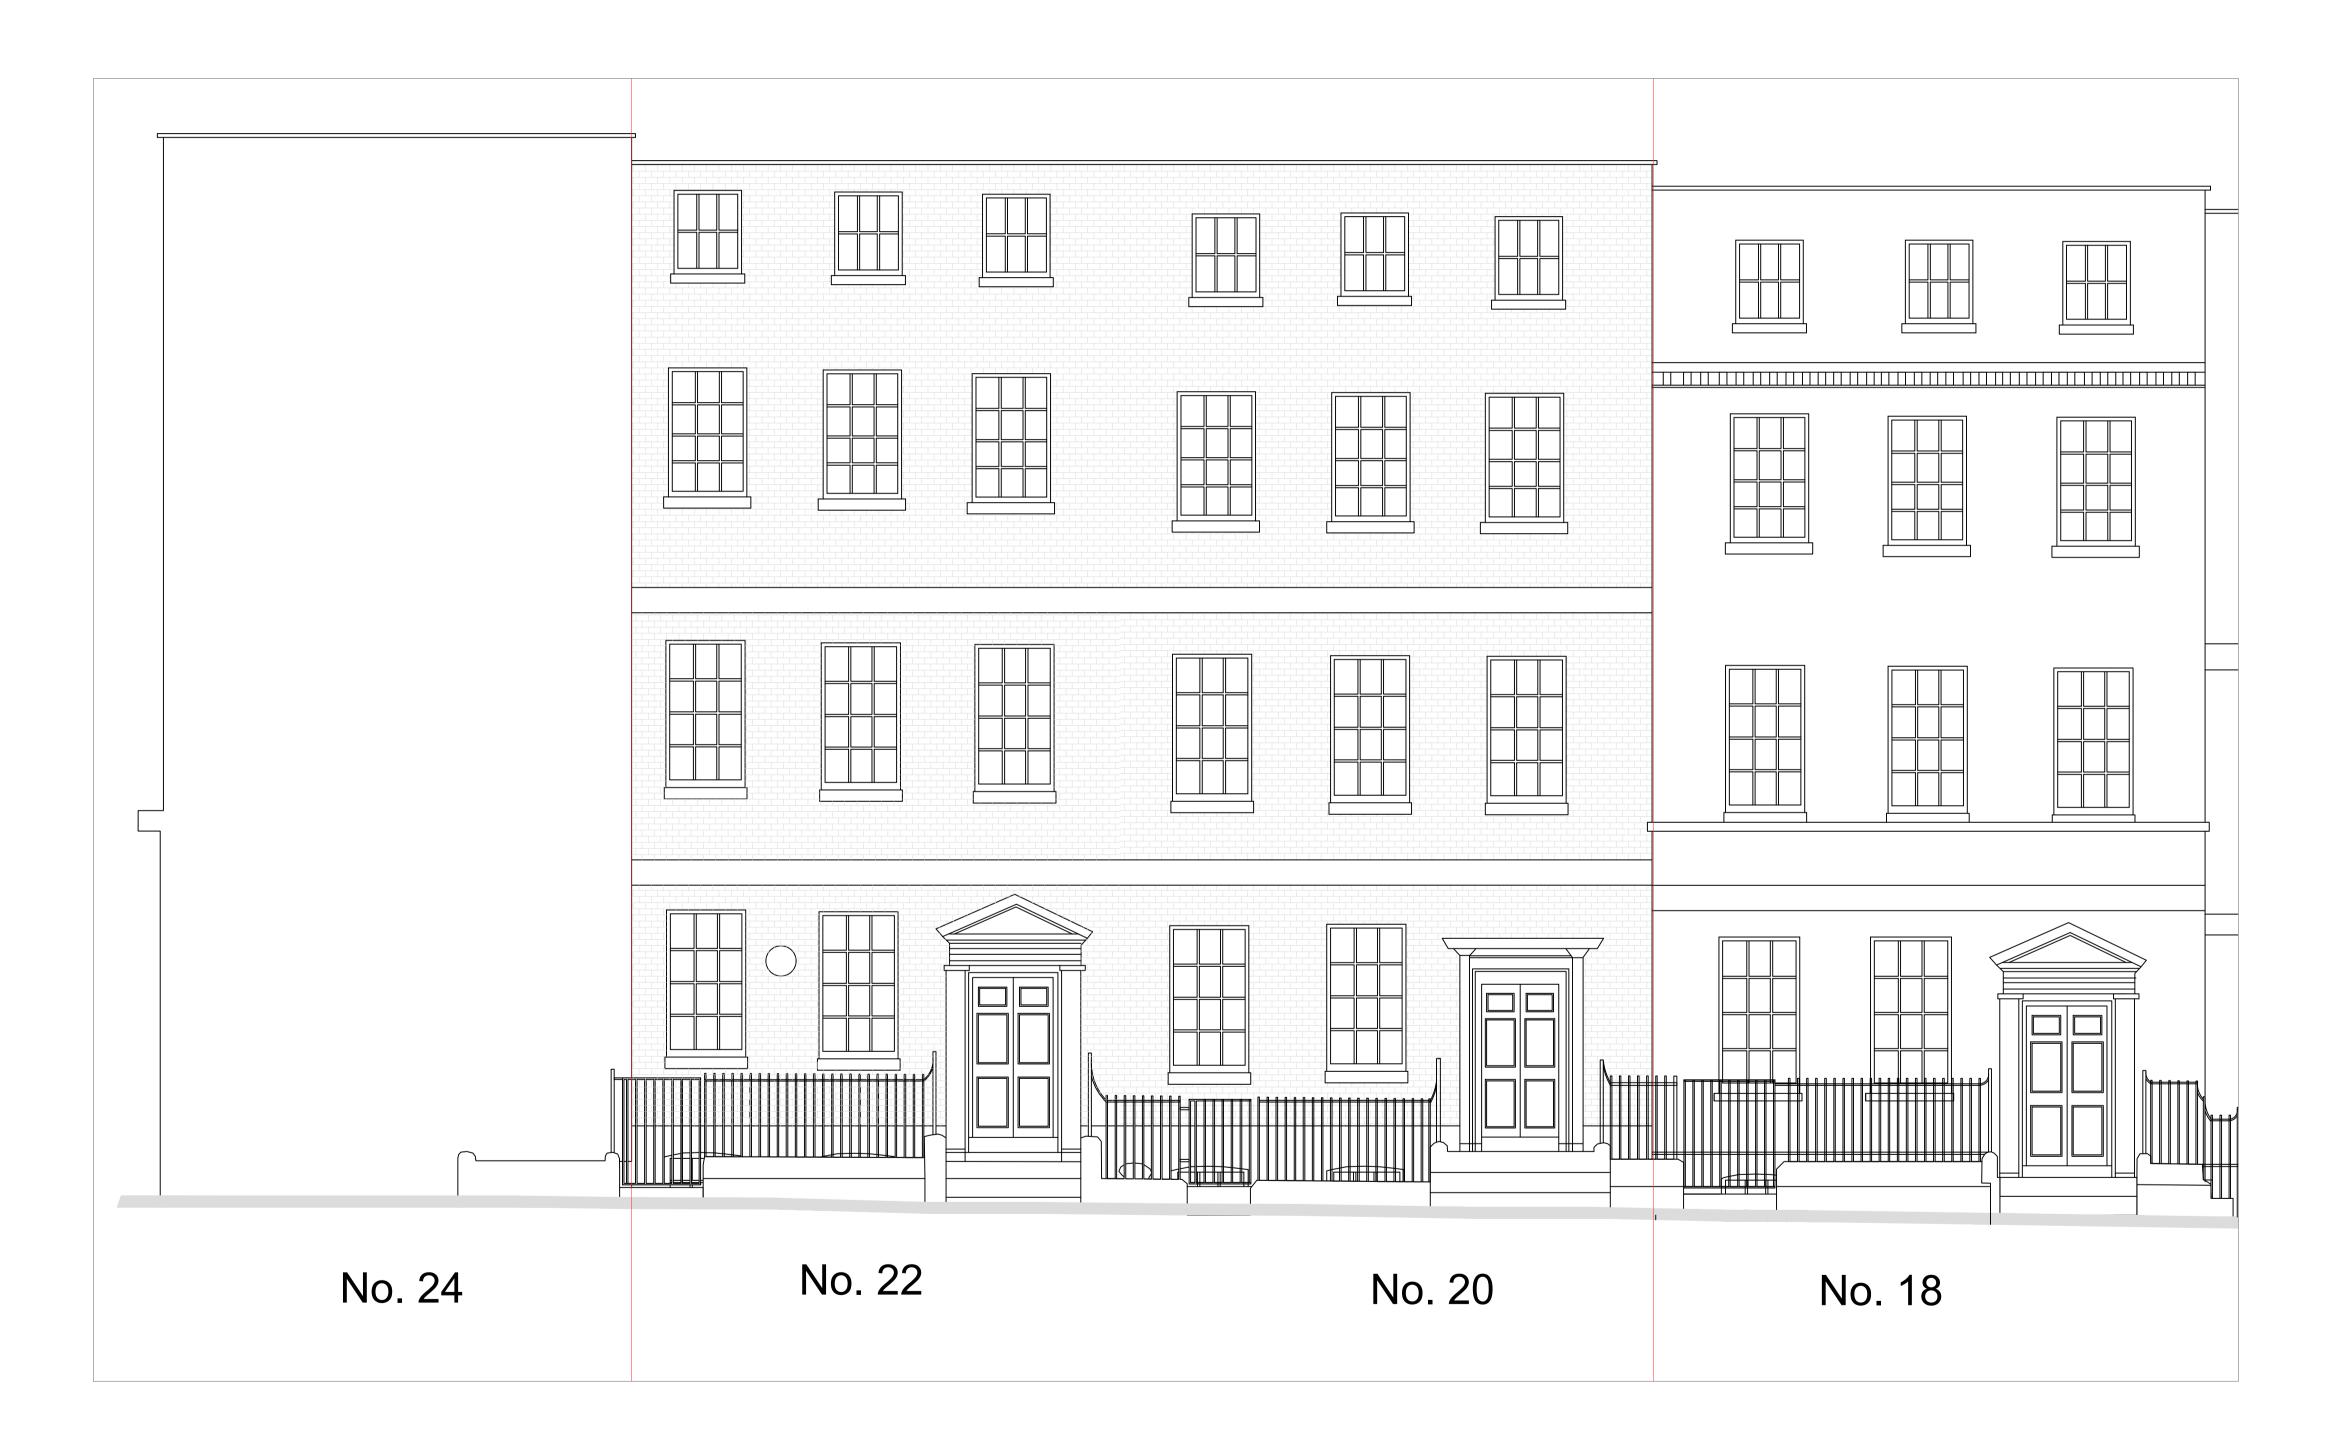

01 Existing Elevation - Theobalds Road

- Do not scale from this drawing.
- Dimensions are in millimeters unless stated otherwise. - Levels are in metres above AOD unless stated otherwise.
- All drawings to be read in conjunction with relevant specifications, all relevant engineers and specialists'
- drawings and specifications + any other documents as specified by Thirdway Architecture.
- Report any discrepancies in writing to Thirdway Architecture. - All dimensions are subject to site survey and are to be verified on site by the contractor before proceeding.

© Thirdway Architecture Ltd

**General Notes** 

Project 20-22 Theobalds Road

Fernglen Properties Ltd.

Drawing Title

Existing Elevation

Scale @ A1

Scale @ A3 1:100 1:50