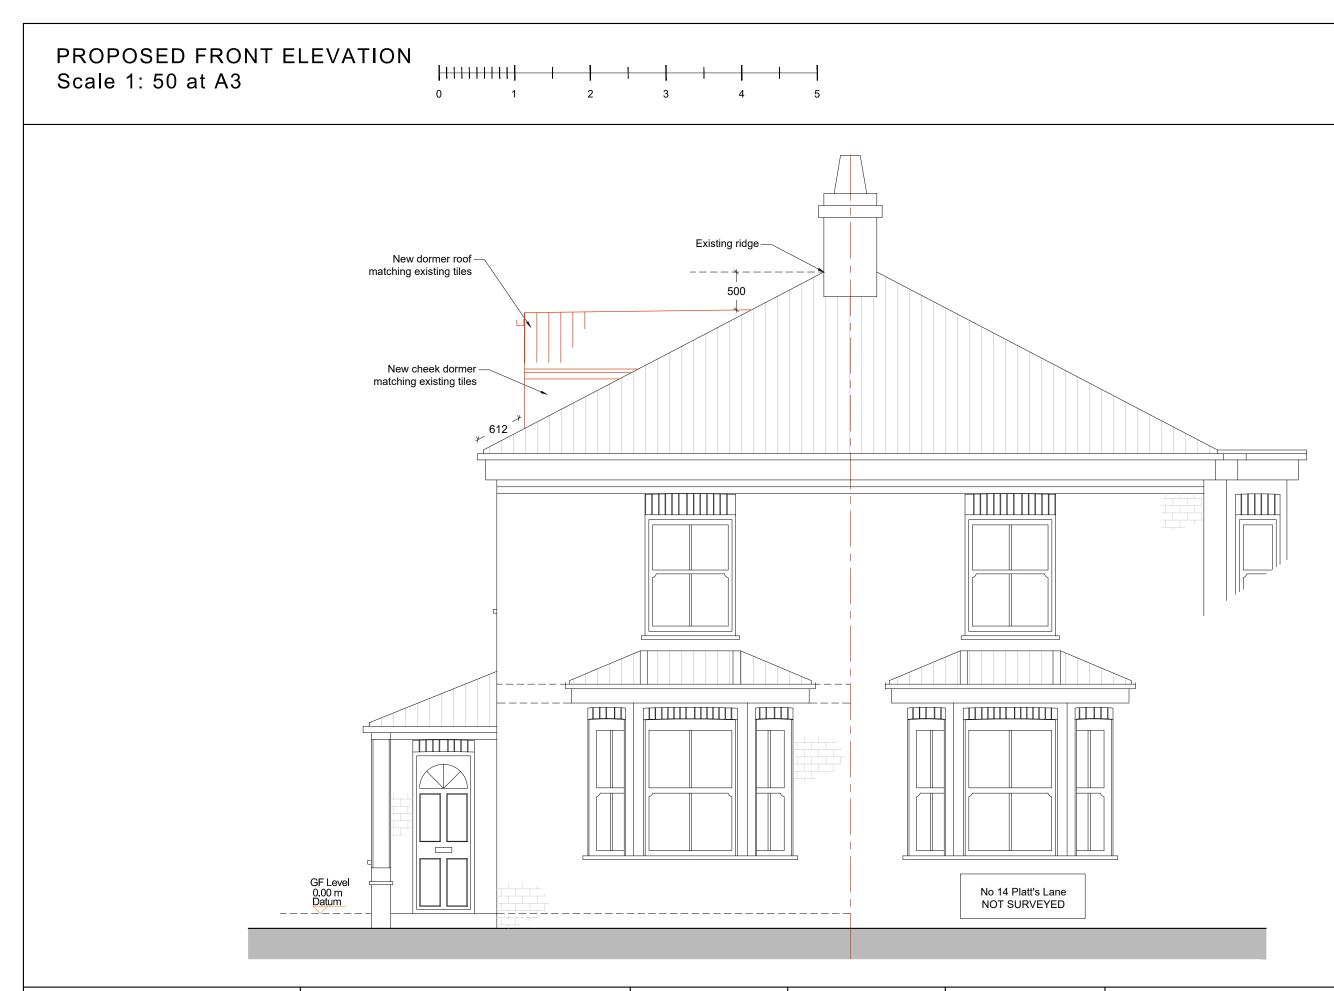

THIS DRAWING IS NOT TO BE SCALED. ONLY FIGURED DIMENSIONS & LEVELS MAY BE USED.

ALL WORK TO BE CARRIED OUT IN STRICT ACCORDANCE WITH LOCAL AUTHORITY REQUIREMENTS & NATIONAL BUILDING REGULATIONS.

| Project:<br>16 Platt's Lane<br>Camden<br>NW3 7NR | Drawing ID:<br>16_PlattsL-P.E.01                 | Drawn by:<br>MG             | REV.<br>A<br>B<br>C | DATE<br>05.03.2019<br>02.07.2019<br>18.07.2019 |
|--------------------------------------------------|--------------------------------------------------|-----------------------------|---------------------|------------------------------------------------|
| Client:<br>Mr Alex Martin                        | Drawing Description:<br>Proposed Front Elevation | Drawing Scale:<br>1:50 @ A3 |                     | 10.01.2010                                     |