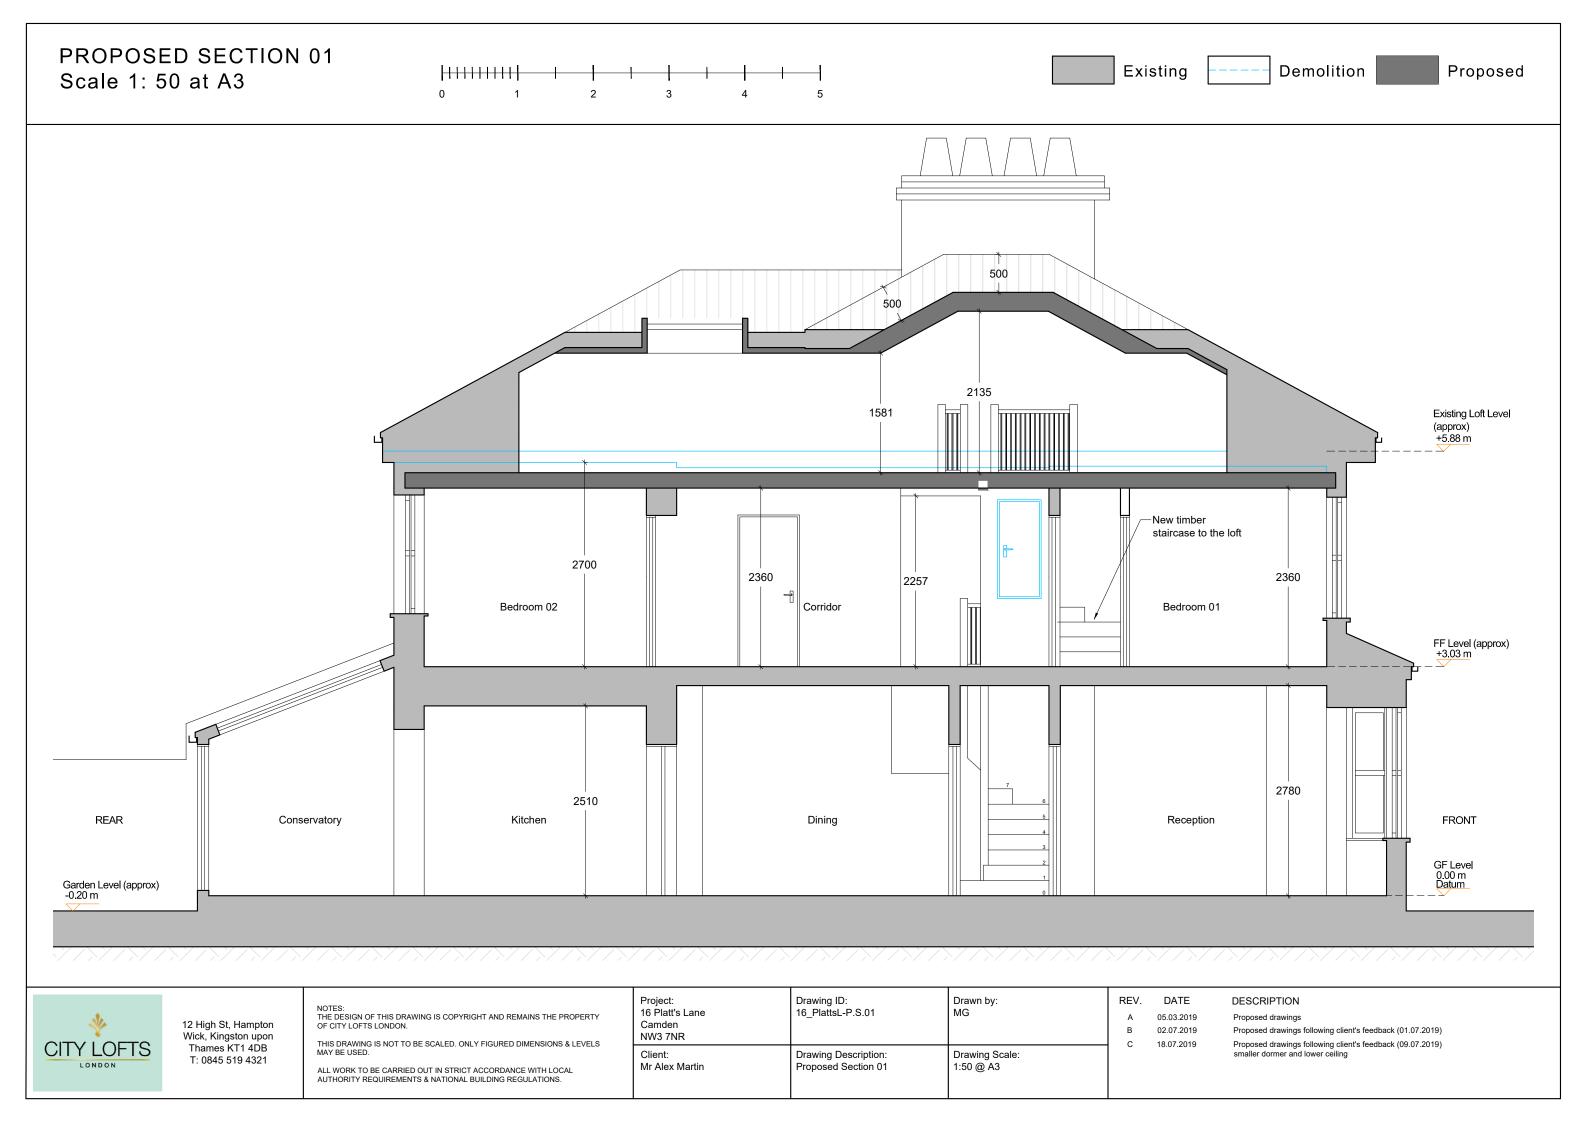

ALL WORK TO BE CARRIED OUT IN STRICT ACCORDANCE WITH LOCAL AUTHORITY REQUIREMENTS & NATIONAL BUILDING REGULATIONS.

|  | Project:<br>16 Platt's Lane<br>Camden<br>NW3 7NR | Drawing ID:<br>16_PlattsL-P.S.02            | Drawn by:<br>MG             | REV.<br>A<br>B | DATE<br>05.03.2019<br>02.07.2019<br>18.07.2019 |
|--|--------------------------------------------------|---------------------------------------------|-----------------------------|----------------|------------------------------------------------|
|  | Client:<br>Mr Alex Martin                        | Drawing Description:<br>Proposed Section 02 | Drawing Scale:<br>1:50 @ A3 | С              | 10.07.2013                                     |