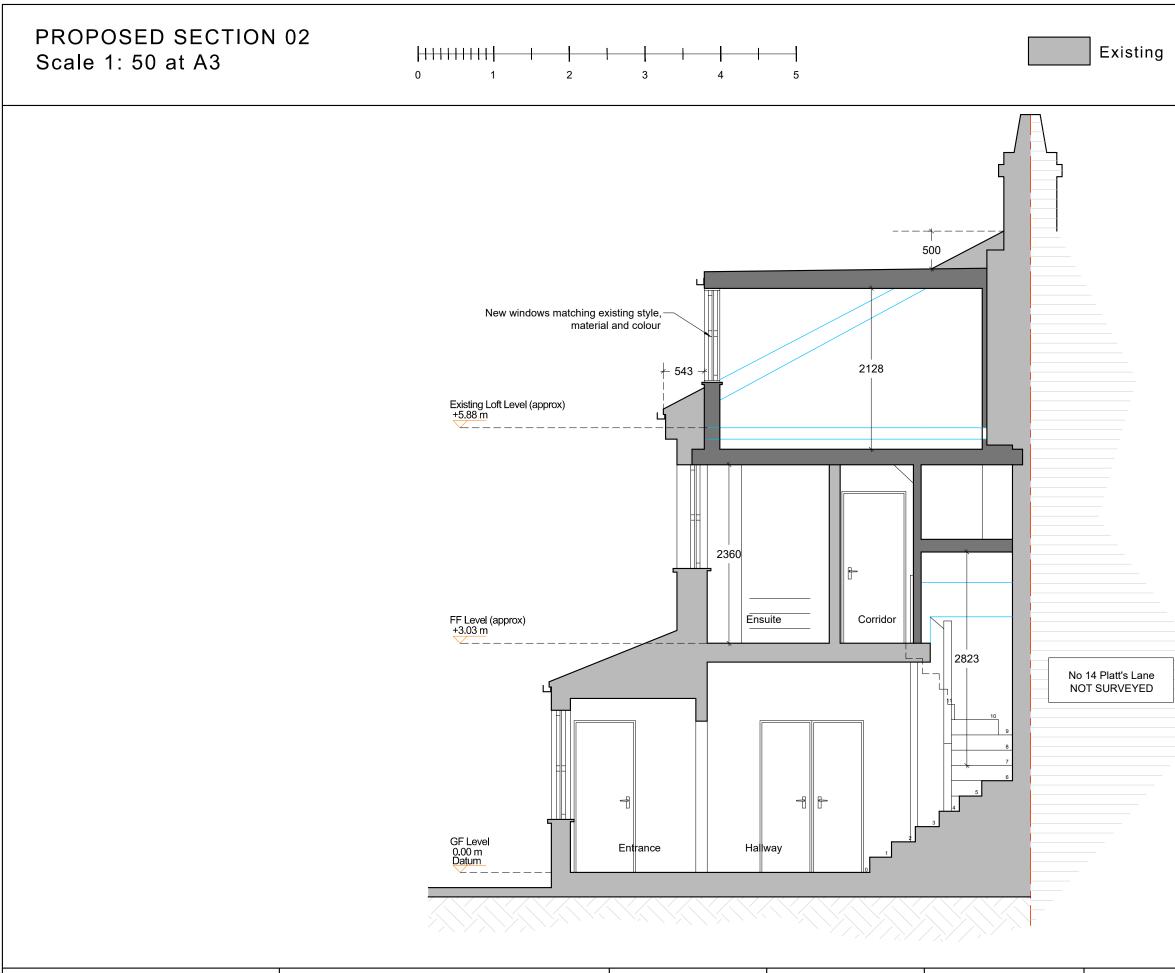

mes KT1 4DB MAY 845 519 4321

NOTES: THE DESIGN OF THIS DRAWING IS COPYRIGHT AND REMAINS THE PROPERTY OF CITY LOFTS LONDON.

THIS DRAWING IS NOT TO BE SCALED. ONLY FIGURED DIMENSIONS & LEVELS MAY BE USED.

ALL WORK TO BE CARRIED OUT IN STRICT ACCORDANCE WITH LOCAL AUTHORITY REQUIREMENTS & NATIONAL BUILDING REGULATIONS.

|  | Project:<br>16 Platt's Lane<br>Camden<br>NW3 7NR | Drawing ID:<br>16_PlattsL-P.S.02            | Drawn by:<br>MG             | REV.<br>A<br>B | DATE<br>05.03.2019<br>02.07.2019<br>18.07.2019 |
|--|--------------------------------------------------|---------------------------------------------|-----------------------------|----------------|------------------------------------------------|
|  | Client:<br>Mr Alex Martin                        | Drawing Description:<br>Proposed Section 02 | Drawing Scale:<br>1:50 @ A3 | С              | 10.07.2013                                     |