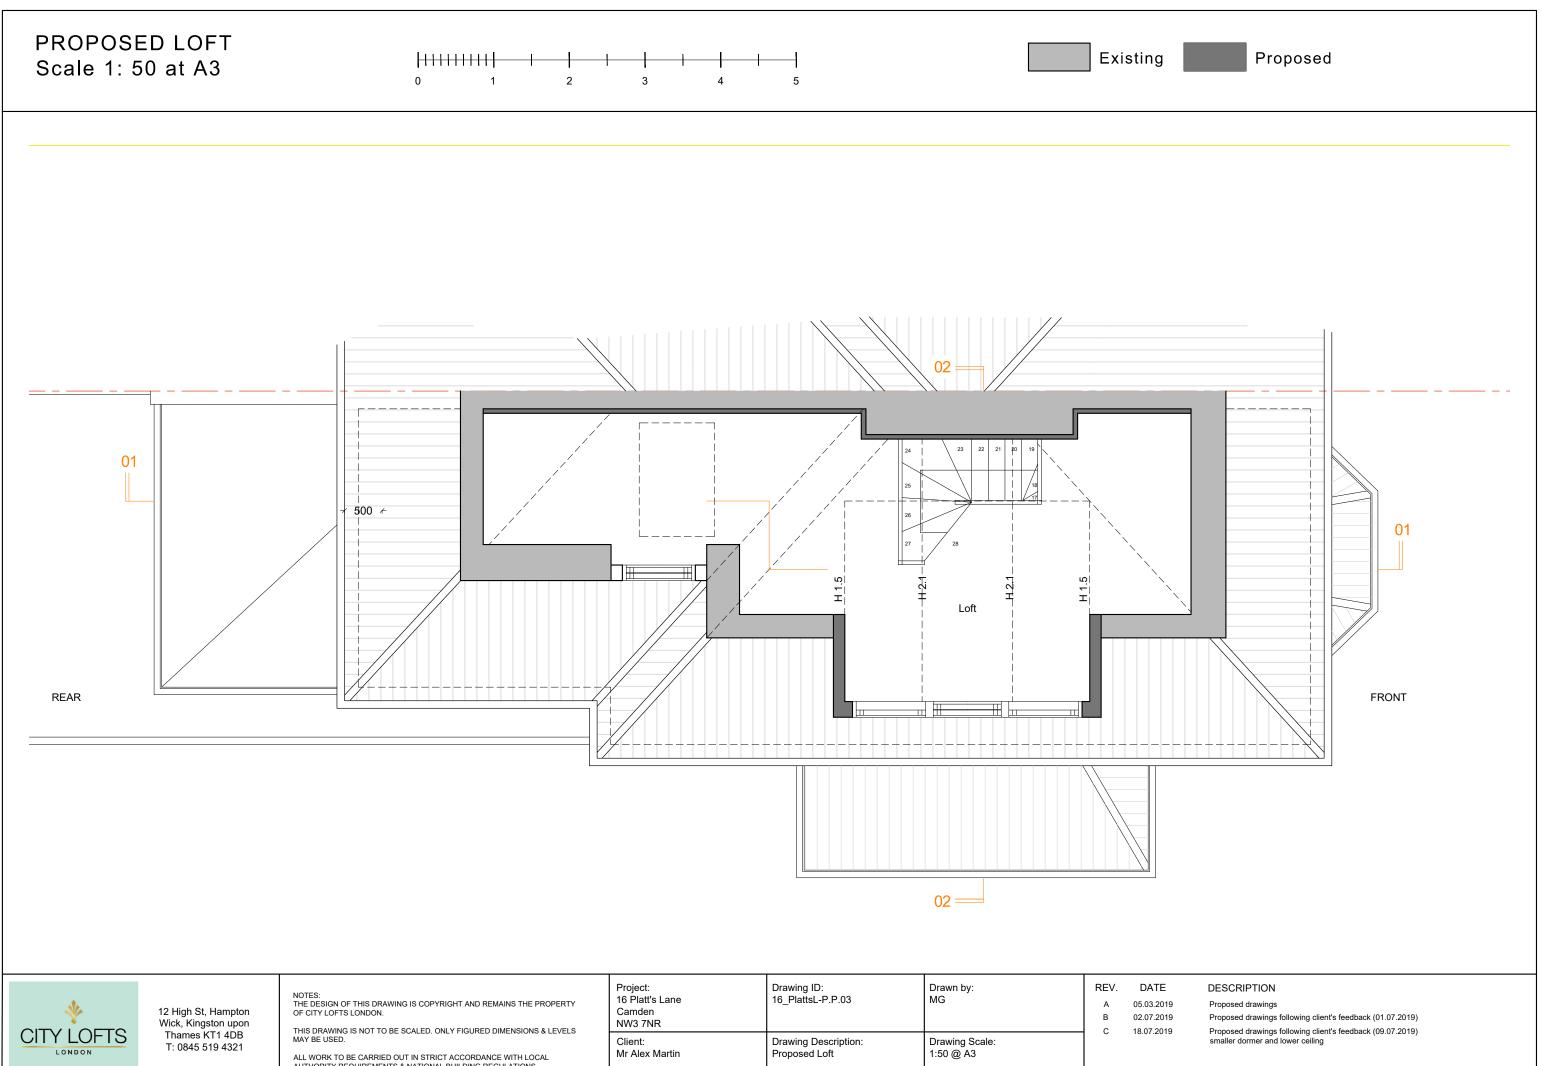

ALL WORK TO BE CARRIED OUT IN STRICT ACCORDANCE WITH LOCAL AUTHORITY REQUIREMENTS & NATIONAL BUILDING REGULATIONS.

| Project:<br>16 Platt's Lane<br>Camden<br>NW3 7NR | Drawing ID:<br>16_PlattsL-P.P.03      | Drawn by:<br>MG             | REV.<br>A<br>B<br>C | DATE<br>05.03.2019<br>02.07.2019<br>18.07.2019 |
|--------------------------------------------------|---------------------------------------|-----------------------------|---------------------|------------------------------------------------|
| Client:<br>Mr Alex Martin                        | Drawing Description:<br>Proposed Loft | Drawing Scale:<br>1:50 @ A3 | 0                   | 10.07.2019                                     |