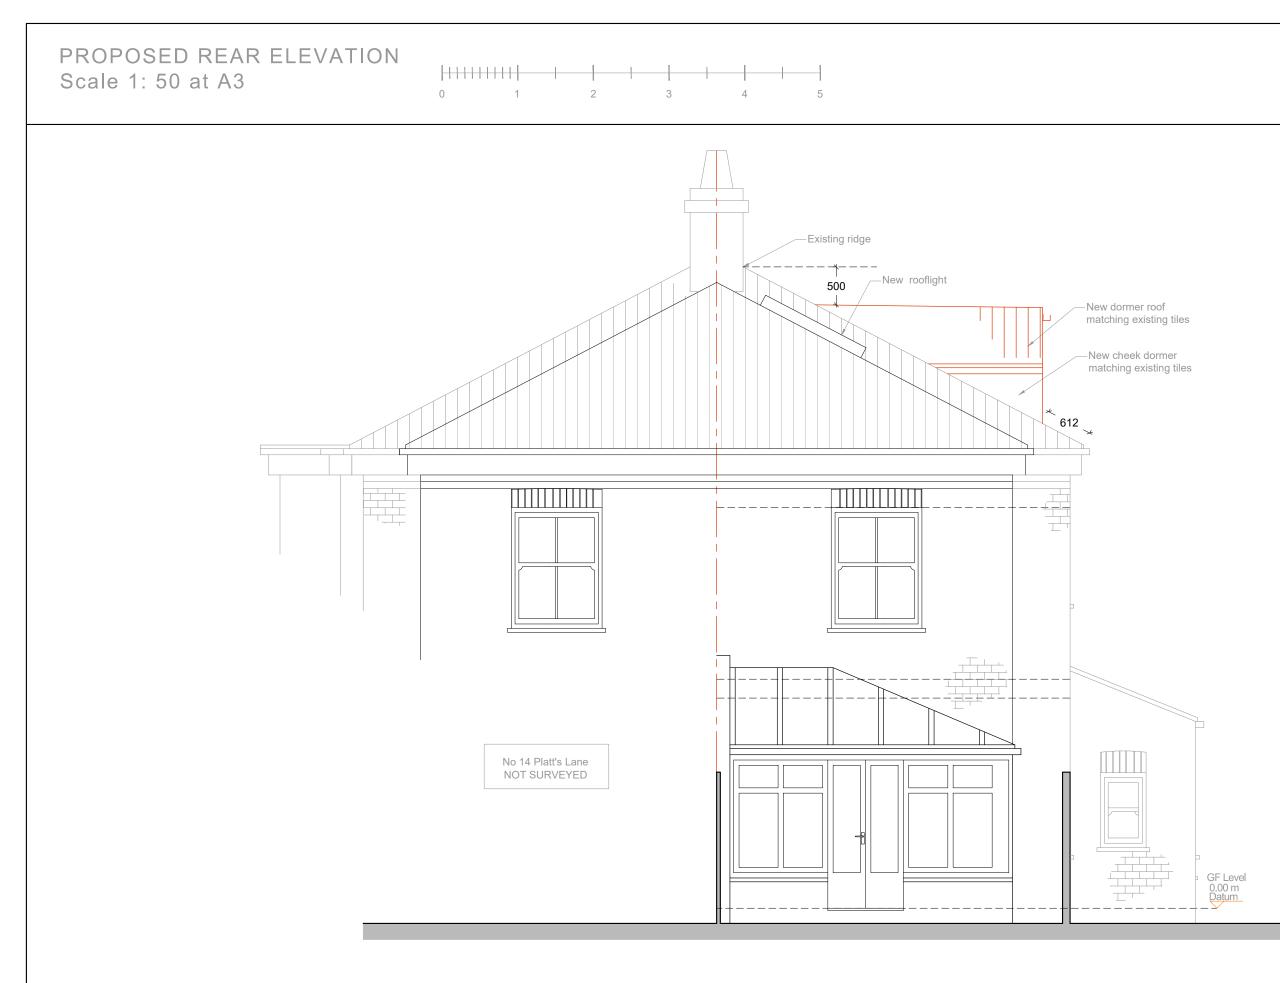

DESCRIPTION Proposed drawings Proposed drawings following client's feedback (01.07.2019) Proposed drawings following client's feedback (09.07.2019) smaller dormer and lower ceiling

| CITY LOFTS | 12 High St, Hampton<br>Wick, Kingston upon | NOTES:<br>THE DESIGN OF THIS DRAWING IS COPYRIGHT AND REMAINS THE PROPERTY<br>OF CITY LOFTS LONDON.<br>THIS DRAWING IS NOT TO BE SCALED. ONLY FIGURED DIMENSIONS & LEVELS | Drawing ID:<br>16_PlattsL-P.E.02                | Drawn by:<br>MG             | REV. DATI<br>A 05.03.21<br>B 02.07.21<br>C 18.07.20 |            |
|------------|--------------------------------------------|---------------------------------------------------------------------------------------------------------------------------------------------------------------------------|-------------------------------------------------|-----------------------------|-----------------------------------------------------|------------|
|            | Thames KT1 4DB<br>T: 0845 519 4321         | ALL WORK TO BE CARRIED OUT IN STRICT ACCORDANCE WITH LOCAL<br>AUTHORITY REQUIREMENTS & NATIONAL BUILDING REGULATIONS.                                                     | Drawing Description:<br>Proposed Rear Elevation | Drawing Scale:<br>1:50 @ A3 | C 18                                                | 10.07.2019 |