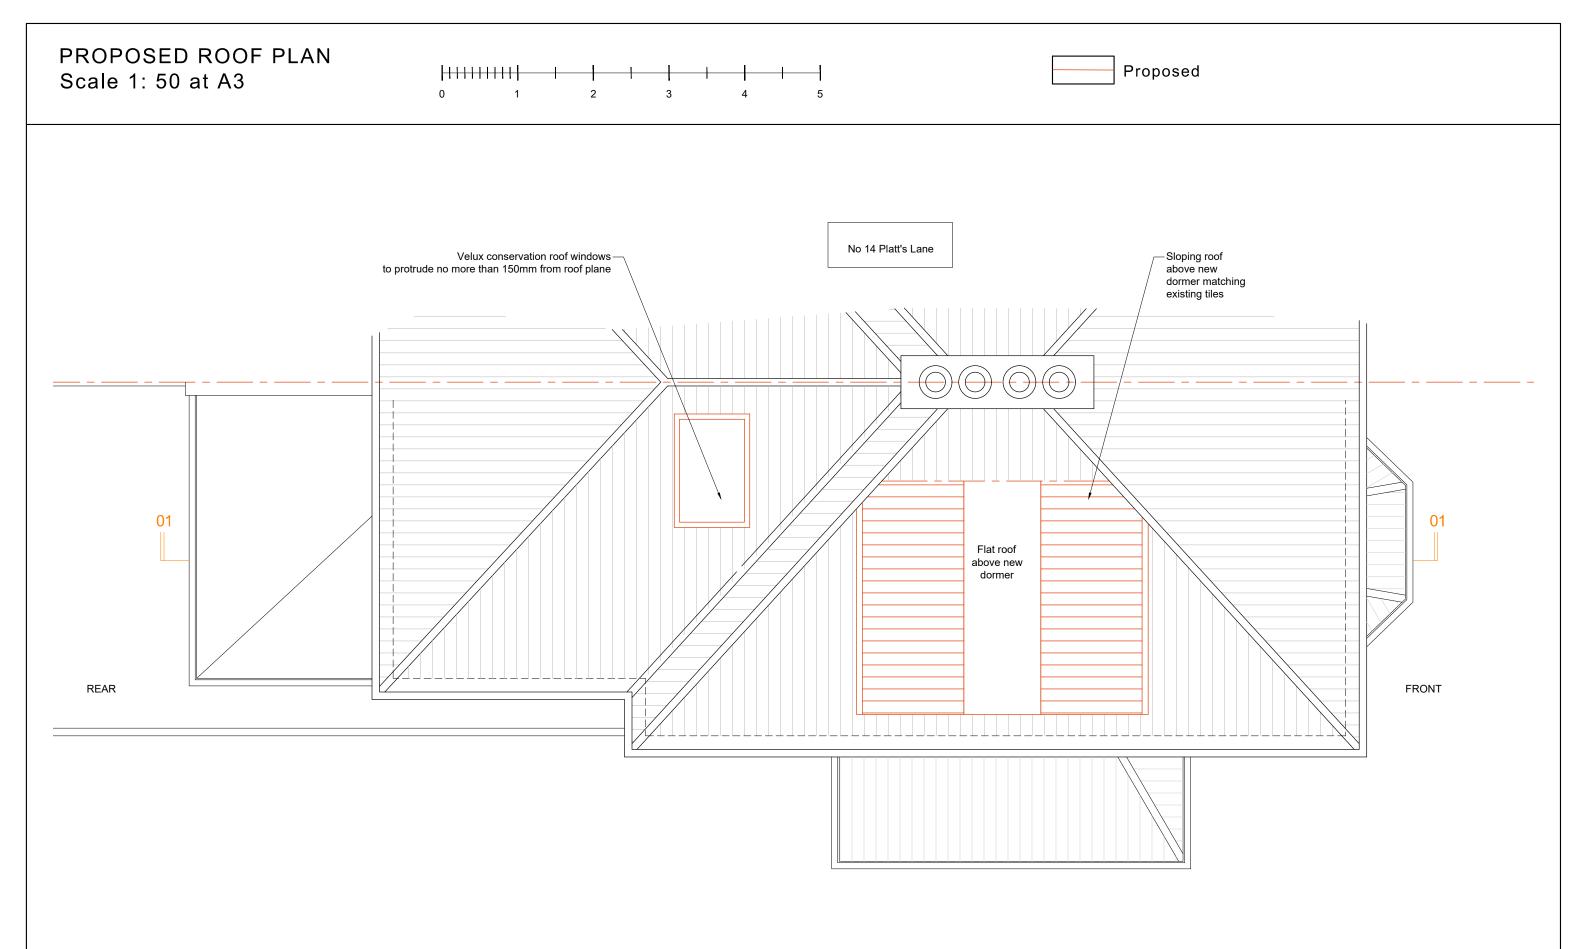

| CITY LOFTS | 12 High St, Hampton<br>Wick, Kingston upon<br>Thames KT1 4DB<br>T: 0845 519 4321 | NOTES:<br>THE DESIGN OF THIS DRAWING IS COPYRIGHT AND REMAINS THE PROPERTY<br>OF CITY LOFTS LONDON.                                                                                                         | Project:<br>16 Platt's Lane<br>Camden<br>NW3 7NR | Drawing ID:<br>16_PlattsL-P.P.04           | Drawn by:<br>MG             | A 05.0<br>B 02.0 | DATE<br>05.03.2019<br>02.07.2019 |
|------------|----------------------------------------------------------------------------------|-------------------------------------------------------------------------------------------------------------------------------------------------------------------------------------------------------------|--------------------------------------------------|--------------------------------------------|-----------------------------|------------------|----------------------------------|
|            |                                                                                  | THIS DRAWING IS NOT TO BE SCALED. ONLY FIGURED DIMENSIONS & LEVELS<br>MAY BE USED.<br>ALL WORK TO BE CARRIED OUT IN STRICT ACCORDANCE WITH LOCAL<br>AUTHORITY REQUIREMENTS & NATIONAL BUILDING REGULATIONS. | Client:<br>Mr Alex Martin                        | Drawing Description:<br>Proposed Roof Plan | Drawing Scale:<br>1:50 @ A3 |                  | 18.07.2019                       |