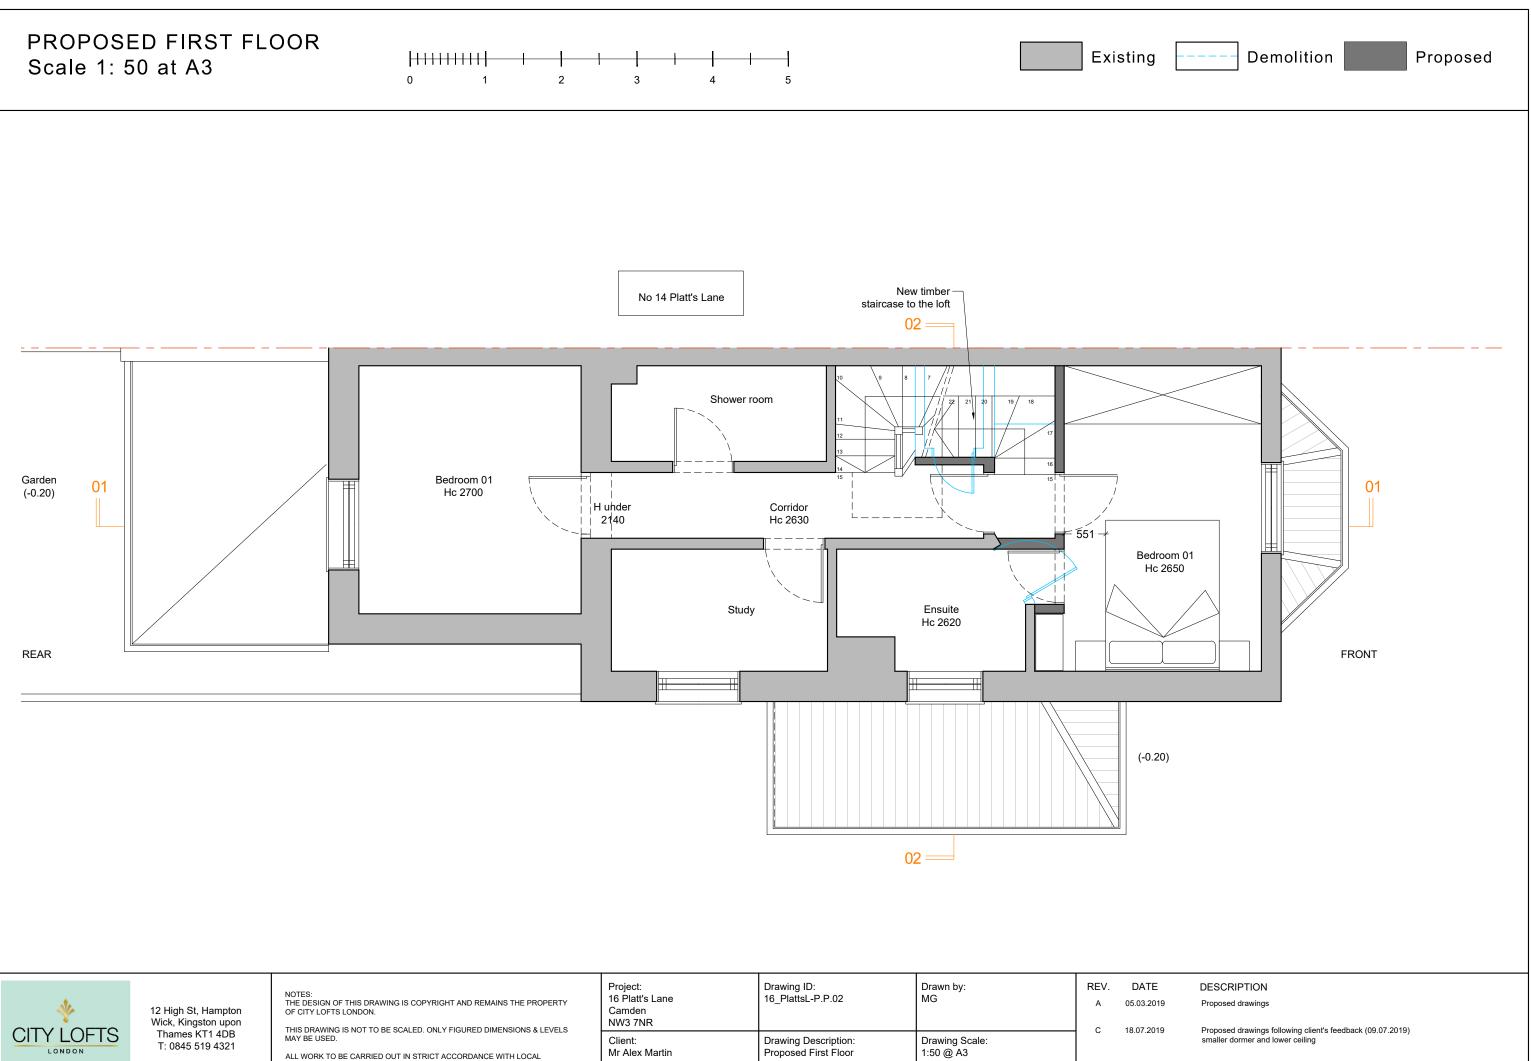

| CITY LOFTS | 12 High St, Hampton<br>Wick, Kingston upon<br>Thames KT1 4DB<br>T: 0845 519 4321 | NOTES:<br>THE DESIGN OF THIS DRAWING IS COPYRIGHT AND REMAINS THE PROPERTY<br>OF CITY LOFTS LONDON.                                                                                                         | , | 9                                            | Drawn by:<br>MG             | REV.<br>A | DATE<br>05.03.2019<br>18.07.2019 |
|------------|----------------------------------------------------------------------------------|-------------------------------------------------------------------------------------------------------------------------------------------------------------------------------------------------------------|---|----------------------------------------------|-----------------------------|-----------|----------------------------------|
|            |                                                                                  | THIS DRAWING IS NOT TO BE SCALED. ONLY FIGURED DIMENSIONS & LEVELS<br>MAY BE USED.<br>ALL WORK TO BE CARRIED OUT IN STRICT ACCORDANCE WITH LOCAL<br>AUTHORITY REQUIREMENTS & NATIONAL BUILDING REGULATIONS. |   | Drawing Description:<br>Proposed First Floor | Drawing Scale:<br>1:50 @ A3 | C 1       | 10.07.2019                       |