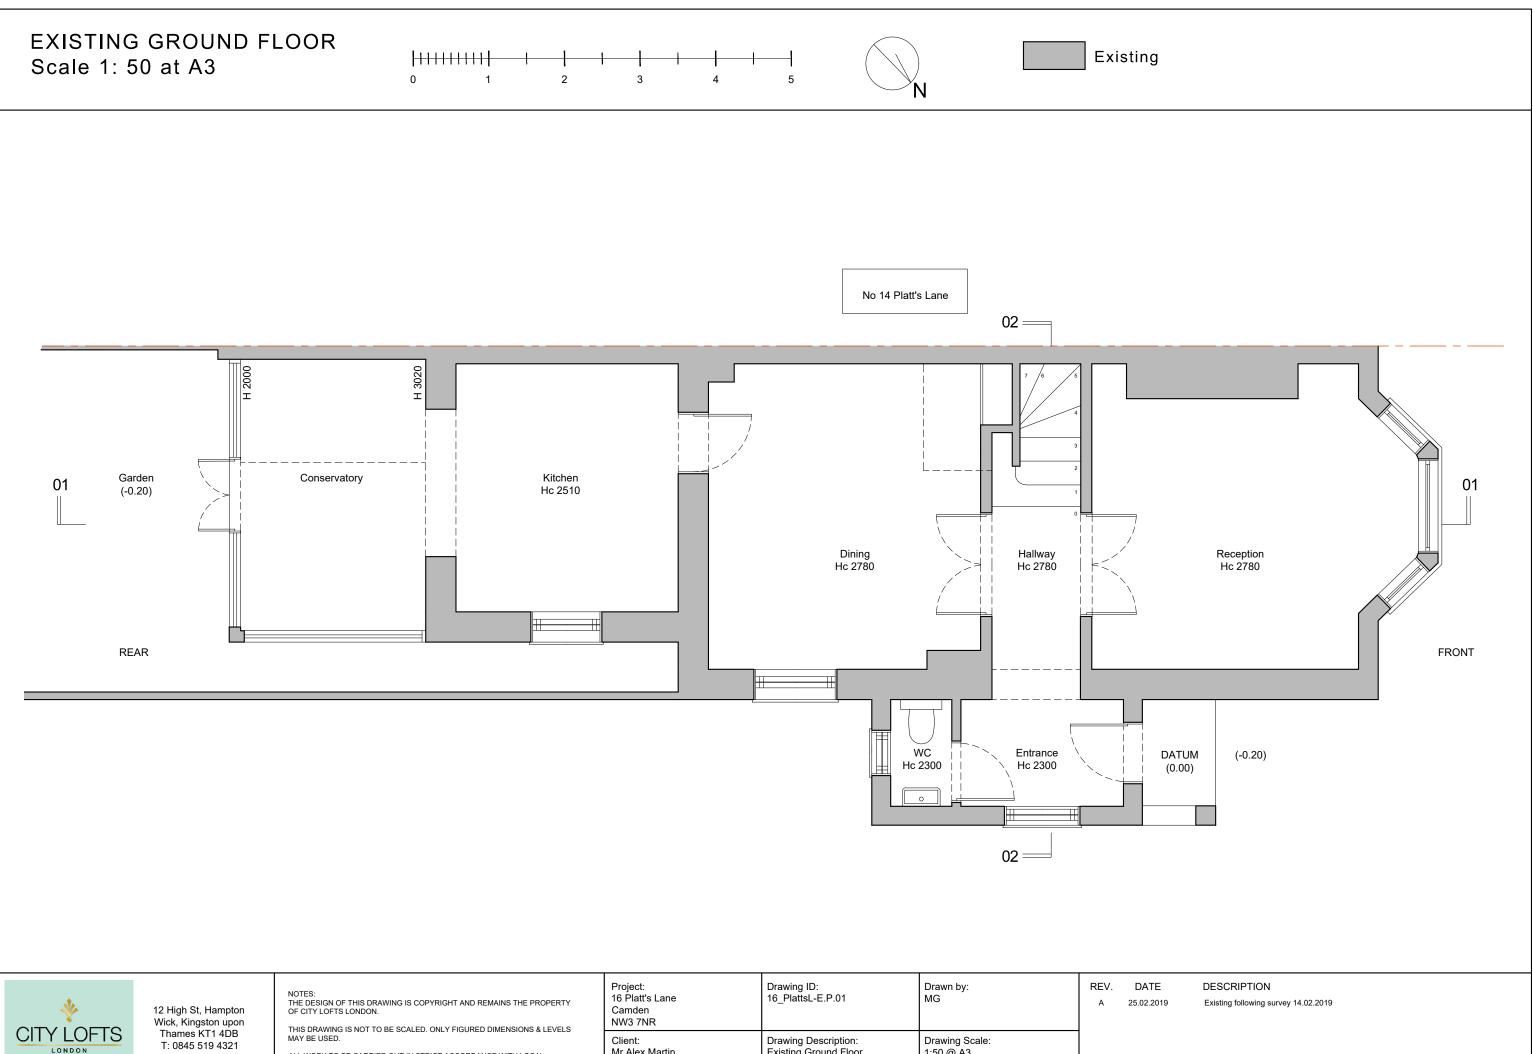

| 16 Platt's Lane<br>Camden<br>NW3 7NR | 16_PlattsL-E.P.01                             | MG                          | А | 25.02.2019 |
|--------------------------------------|-----------------------------------------------|-----------------------------|---|------------|
| Client:<br>Mr Alex Martin            | Drawing Description:<br>Existing Ground Floor | Drawing Scale:<br>1:50 @ A3 |   |            |