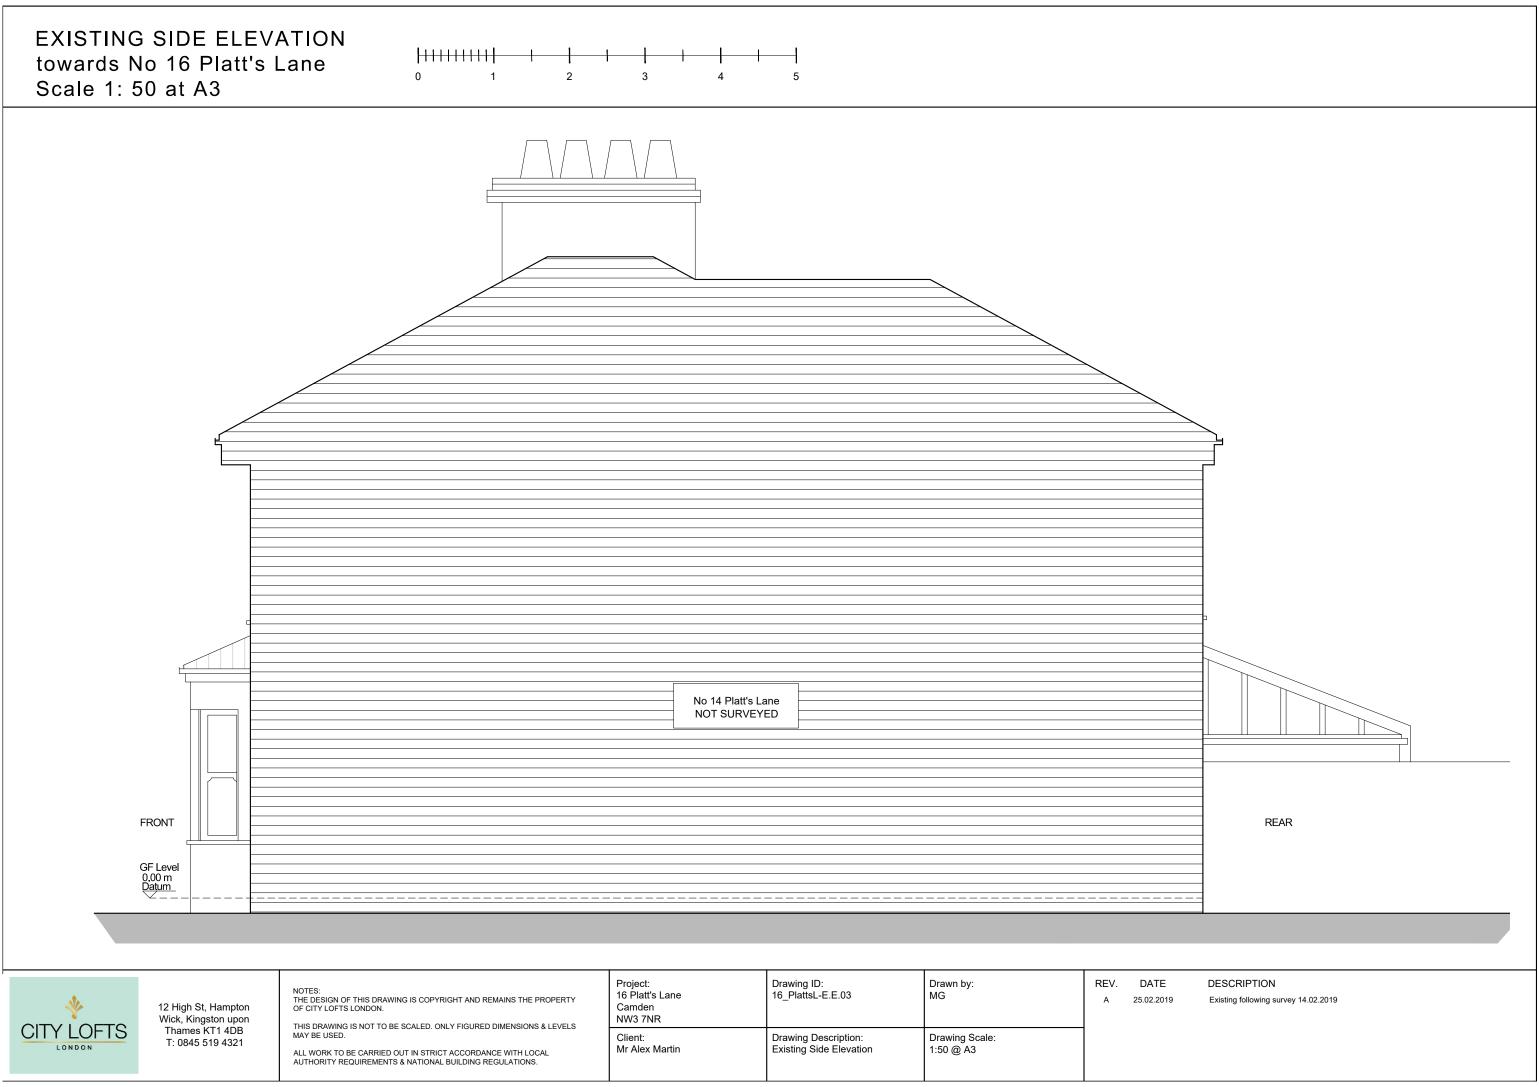

towards No 14 Platt's Lane

| *          |  |  |
|------------|--|--|
| CITY LOFTS |  |  |
| LONDON     |  |  |

| , | Project:<br>16 Platt's Lane<br>Camden<br>NW3 7NR | Drawing ID:<br>16_PlattsL-E.E.03                | Drawn by:<br>MG             | REV.<br>A | DATE<br>25.02.2019 |
|---|--------------------------------------------------|-------------------------------------------------|-----------------------------|-----------|--------------------|
| , | Client:<br>Mr Alex Martin                        | Drawing Description:<br>Existing Side Elevation | Drawing Scale:<br>1:50 @ A3 |           |                    |