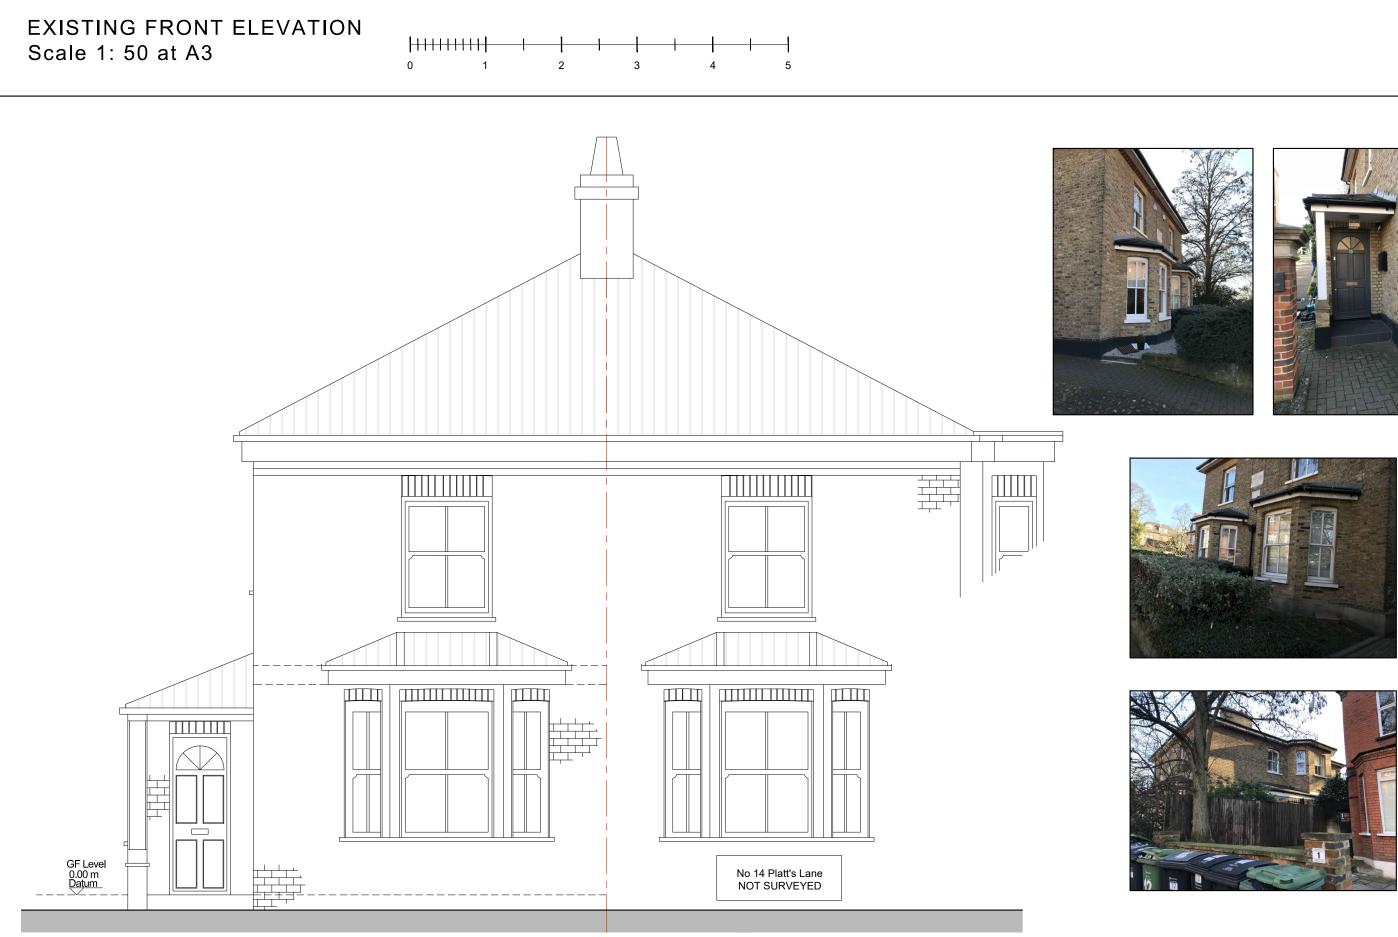

THIS DRAWING IS NOT TO BE SCALED. ONLY FIGURED DIMENSIONS & LEVELS MAY BE USED.

ALL WORK TO BE CARRIED OUT IN STRICT ACCORDANCE WITH LOCAL AUTHORITY REQUIREMENTS & NATIONAL BUILDING REGULATIONS.

| Project:<br>16 Platt's Lane<br>Camden<br>NW3 7NR | Drawing ID:<br>16_PlattsL-E.E.01                 | Drawn by:<br>MG             | REV.<br>A | DATE<br>25.02.2019 |
|--------------------------------------------------|--------------------------------------------------|-----------------------------|-----------|--------------------|
| Client:<br>Mr Alex Martin                        | Drawing Description:<br>Existing Front Elevation | Drawing Scale:<br>1:50 @ A3 |           |                    |