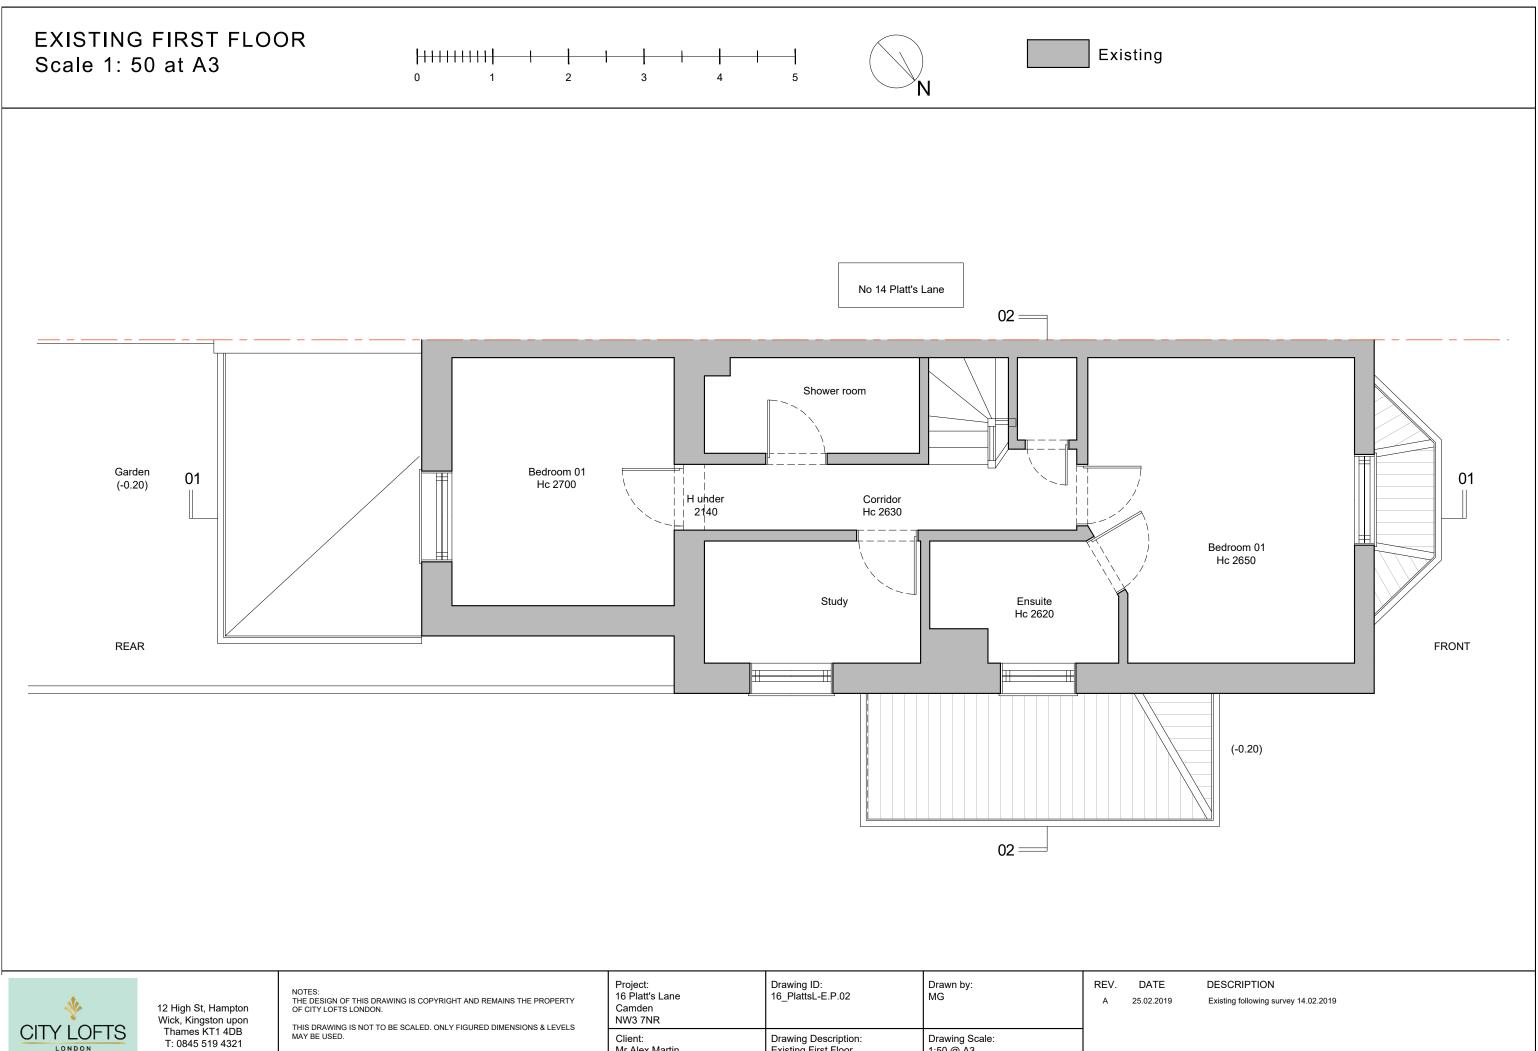

ALL WORK TO BE CARRIED OUT IN STRICT ACCORDANCE WITH LOCAL AUTHORITY REQUIREMENTS & NATIONAL BUILDING REGULATIONS.

| Camden<br>NW3 7NR         | 10_11003E E.1.02                             |                             | A | 25.02.2019 |
|---------------------------|----------------------------------------------|-----------------------------|---|------------|
| Client:<br>Mr Alex Martin | Drawing Description:<br>Existing First Floor | Drawing Scale:<br>1:50 @ A3 |   |            |