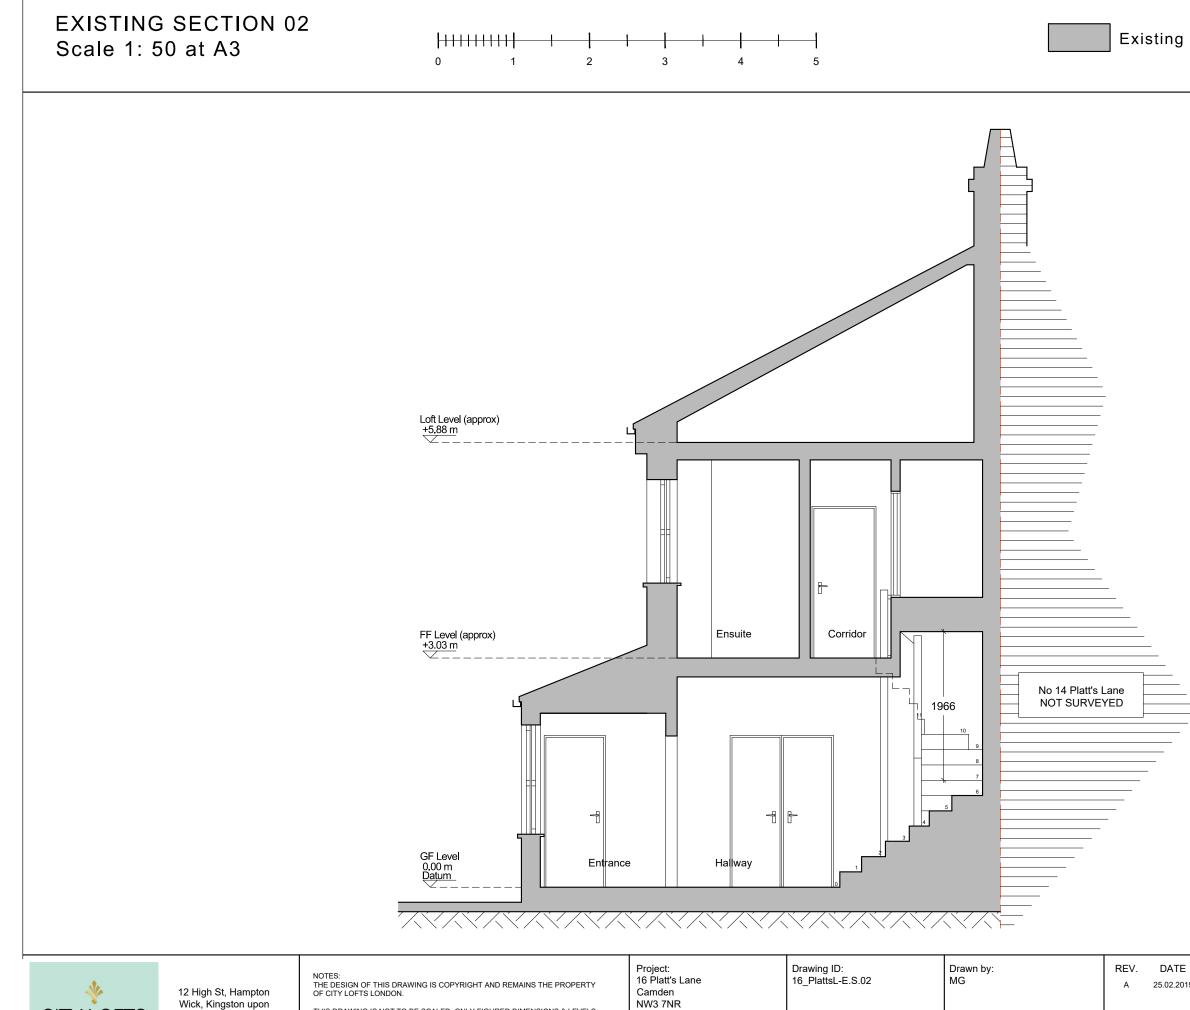

| Y<br>S | Project:<br>16 Platt's Lane<br>Camden<br>NW3 7NR | Drawing ID:<br>16_PlattsL-E.S.02            | Drawn by:<br>MG             | DATE<br>25.02.2019 |
|--------|--------------------------------------------------|---------------------------------------------|-----------------------------|--------------------|
| 5      | Client:<br>Mr Alex Martin                        | Drawing Description:<br>Existing Section 02 | Drawing Scale:<br>1:50 @ A3 |                    |