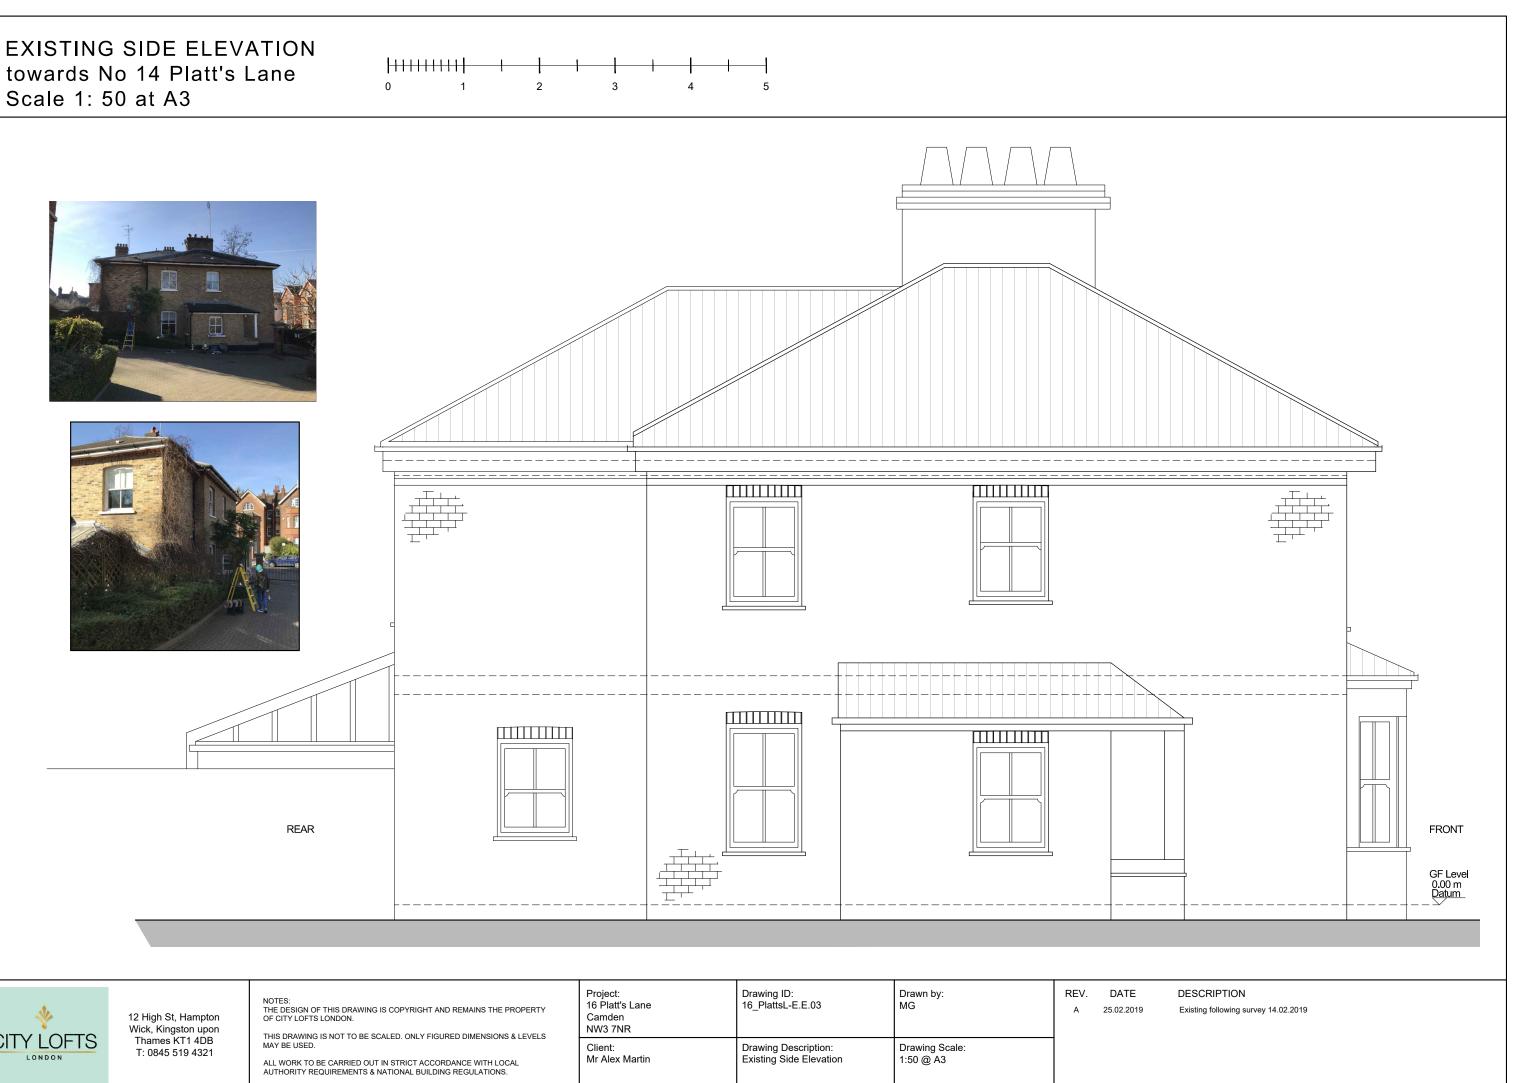

towards No 14 Platt's Lane

| *          |  |  |
|------------|--|--|
| CITY LOFTS |  |  |
| LONDON     |  |  |

| , | Project:<br>16 Platt's Lane<br>Camden<br>NW3 7NR | Drawing ID:<br>16_PlattsL-E.E.03                | Drawn by:<br>MG             | REV.<br>A | DATE<br>25.02.2019 |
|---|--------------------------------------------------|-------------------------------------------------|-----------------------------|-----------|--------------------|
| , | Client:<br>Mr Alex Martin                        | Drawing Description:<br>Existing Side Elevation | Drawing Scale:<br>1:50 @ A3 |           |                    |