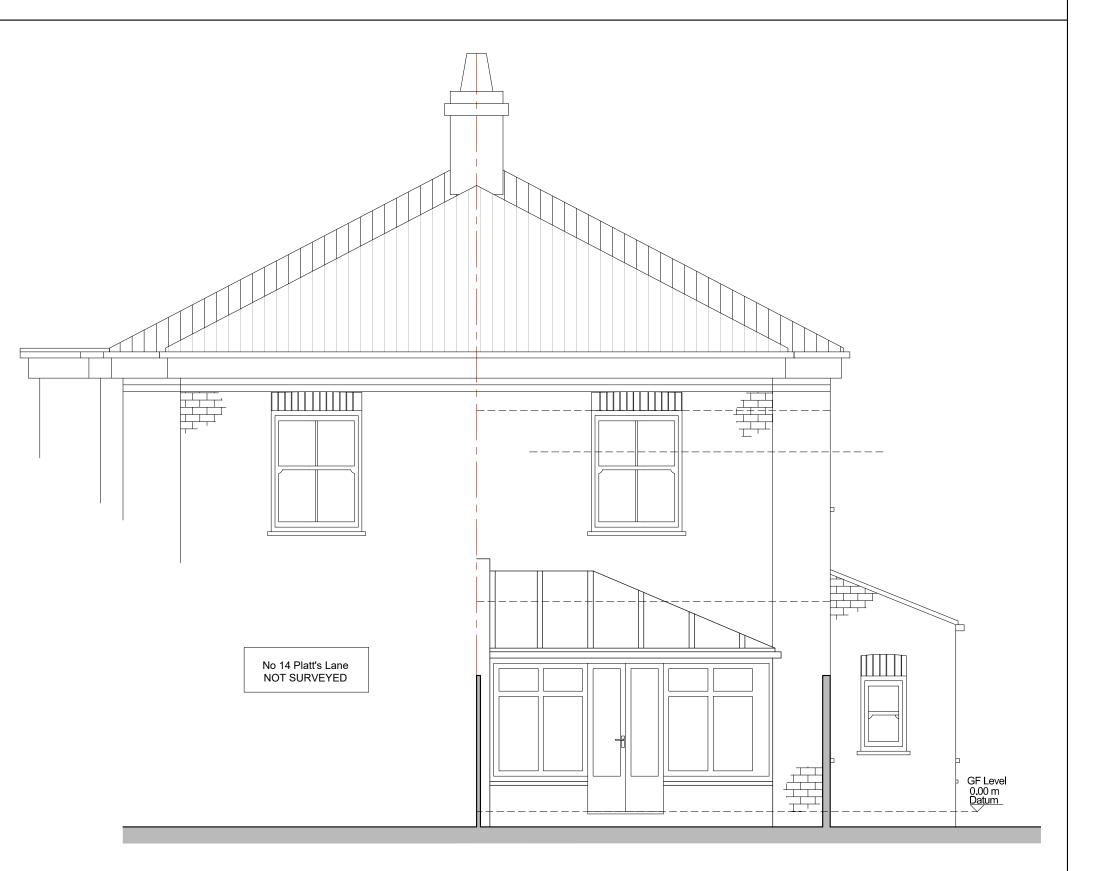

DESCRIPTION Existing following survey 14.02.2019 EXISTING REAR ELEVATION Scale 1: 50 at A3

12 High St, Hampton Wick, Kingston upon Thames KT1 4DB T: 0845 519 4321 NOTES: THE DESIGN OF THIS DRAWING IS COPYRIGHT AND REMAINS THE PROPERTY OF CITY LOFTS LONDON.

THIS DRAWING IS NOT TO BE SCALED. ONLY FIGURED DIMENSIONS & LEVELS MAY BE USED.

ALL WORK TO BE CARRIED OUT IN STRICT ACCORDANCE WITH LOCAL AUTHORITY REQUIREMENTS & NATIONAL BUILDING REGULATIONS.

| Project:<br>16 Platt's Lane<br>Camden<br>NW3 7NR | Drawing ID:<br>16_PlattsL-E.E.02                | Drawn by:<br>MG             | REV.<br>A | DATE<br>25.02.2019 |
|--------------------------------------------------|-------------------------------------------------|-----------------------------|-----------|--------------------|
| Client:<br>Mr Alex Martin                        | Drawing Description:<br>Existing Rear Elevation | Drawing Scale:<br>1:50 @ A3 |           |                    |