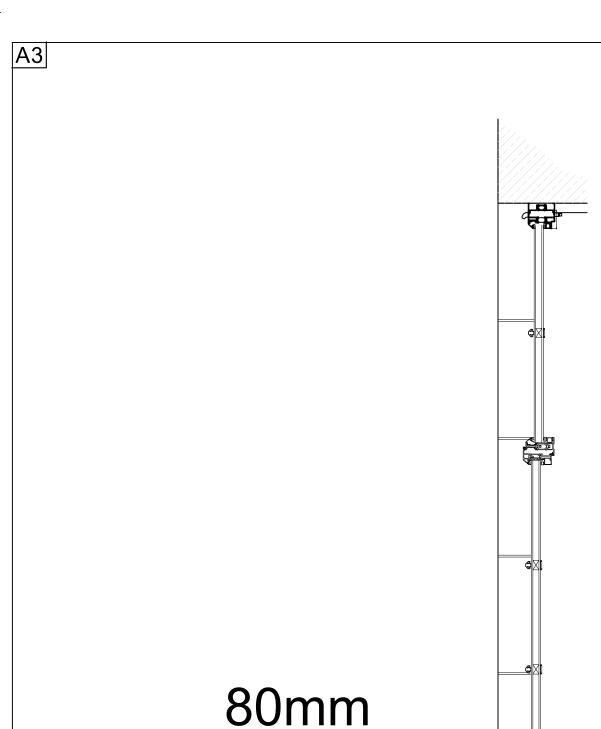

rebate from front

face of external wall

WALL CONSTRUCTION IS INDICATIVE ONLY.

PROPOSED WINDOW SECTION -**SCALE 1:10** 

The Contractor is to check and verify all building and site dimensions, levels and sewer invert levels at connection points before work starts. The Contractor is to comply in all respects with current Building Legislation, British Standard Specifications, Building Regulations, Construction (Design & Management) Regulations, Party Wall Act, etc. whether or not specifically stated on this drawing. This drawing must be read with and checked against any structural, geotechnical or other specialist documentation provided. This drawing is not intended to show details of foundations, ground conditions or ground contaminants. Each area of ground relied upon to support any structure depicted (including drainage) must be investigated by the Contractor. A suitable method of foundation should be provided allowing for existing ground conditions. Any suspect or fluid ground, contaminates on or within the ground, should be further investigated by a suitable expert. Any earthwork constructions shown indicate typical slopes for quidance suitable expert.

## **Geoff Perry Associates Limited**

t: 01922 744 900

Client:

Russell Court (Bloomsbury) Management Limited

Project:

Russell Court, Upper Woburn Place, London

Proposed Window Section

Scale: 1:10 @ A3 Drawn by: DT Checked by: ~