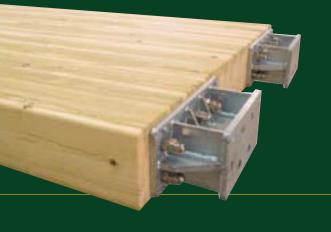

AVAILABLE IN SPRUCE, LARCH AND DAK





# GLULAM PRODUCT RANGE

COWLEY TIMBER AND PARTNERS HAVE BEEN CONSTRUCTING BUILDINGS FROM GLULAM TIMBER FOR OVER 40 YEARS. OUR EXPERIENCE OF TIMBER SELECTION HAS ENABLED US TO SOURCE THE BEST AND HIGHEST QUALITY STRUCTURAL BEAMS, BOTH STRAIGHT AND CURVED, FOR BUILDING OUR BESPOKE PROJECTS.

WE ARE NOW ABLE TO OFFER TO OUR CUSTOMERS THE SAME MATERIALS THAT COWLEY SPECIFY IN THEIR OWN CONTRACTS. WE HOLD IN STOCK A LARGE SELECTION OF HIGH QUALITY STRUCTURAL BEAMS IN A VARIETY OF SPECIES, SIZES AND FINISHES WHICH ARE AVAILABLE TO PURCHASE DIRECT.

#### PEFC GL28H EUROPEAN SPRUCE GLULAM BEAMS WITH CLEAN PLANED FINISH

| ММ  | 100 | 140 | 200 | 240 | 280 | 320 | 360 | 400 | 440 | 480 | 520 |
|-----|-----|-----|-----|-----|-----|-----|-----|-----|-----|-----|-----|
| 100 | 1   |     | 1   | 1