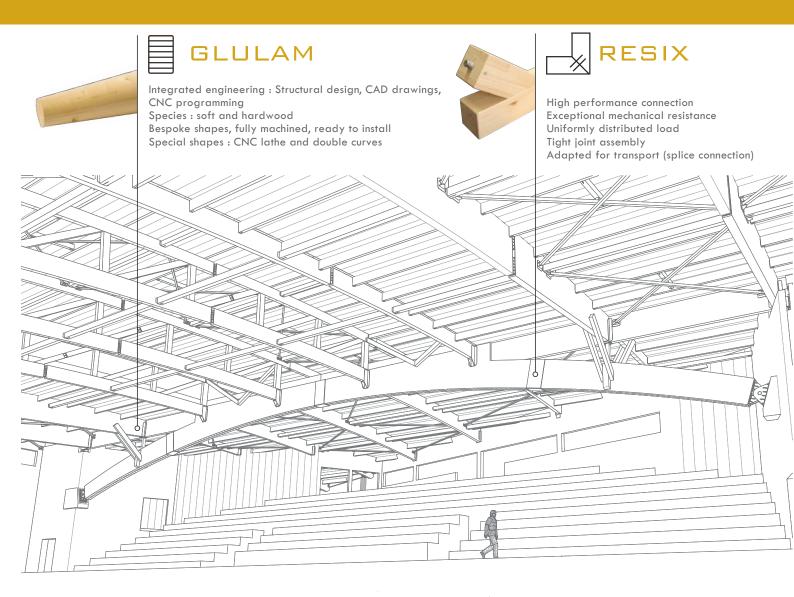

# GLULAM PRODUCT RANGE

COWLEY TIMBER AND PARTNERS HAVE BEEN CONSTRUCTING BUILDINGS FROM GLULAM TIMBER FOR OVER 40 YEARS. OUR EXPERIENCE OF TIMBER SELECTION HAS ENABLED US TO SOURCE THE BEST AND HIGHEST QUALITY STRUCTURAL BEAMS, BOTH STRAIGHT AND CURVED, FOR BUILDING OUR BESPOKE PROJECTS.

WE ARE NOW ABLE TO OFFER TO OUR CUSTOMERS THE SAME MATERIALS THAT COWLEY SPECIFY IN THEIR OWN CONTRACTS. WE HOLD IN STOCK A LARGE SELECTION OF HIGH QUALITY STRUCTURAL BEAMS IN A VARIETY OF SPECIES, SIZES AND FINISHES WHICH ARE AVAILABLE TO PURCHASE DIRECT.

WE CAN ALSO OFFER A BESPOKE MACHINING AND FABRICATION SERVICE.