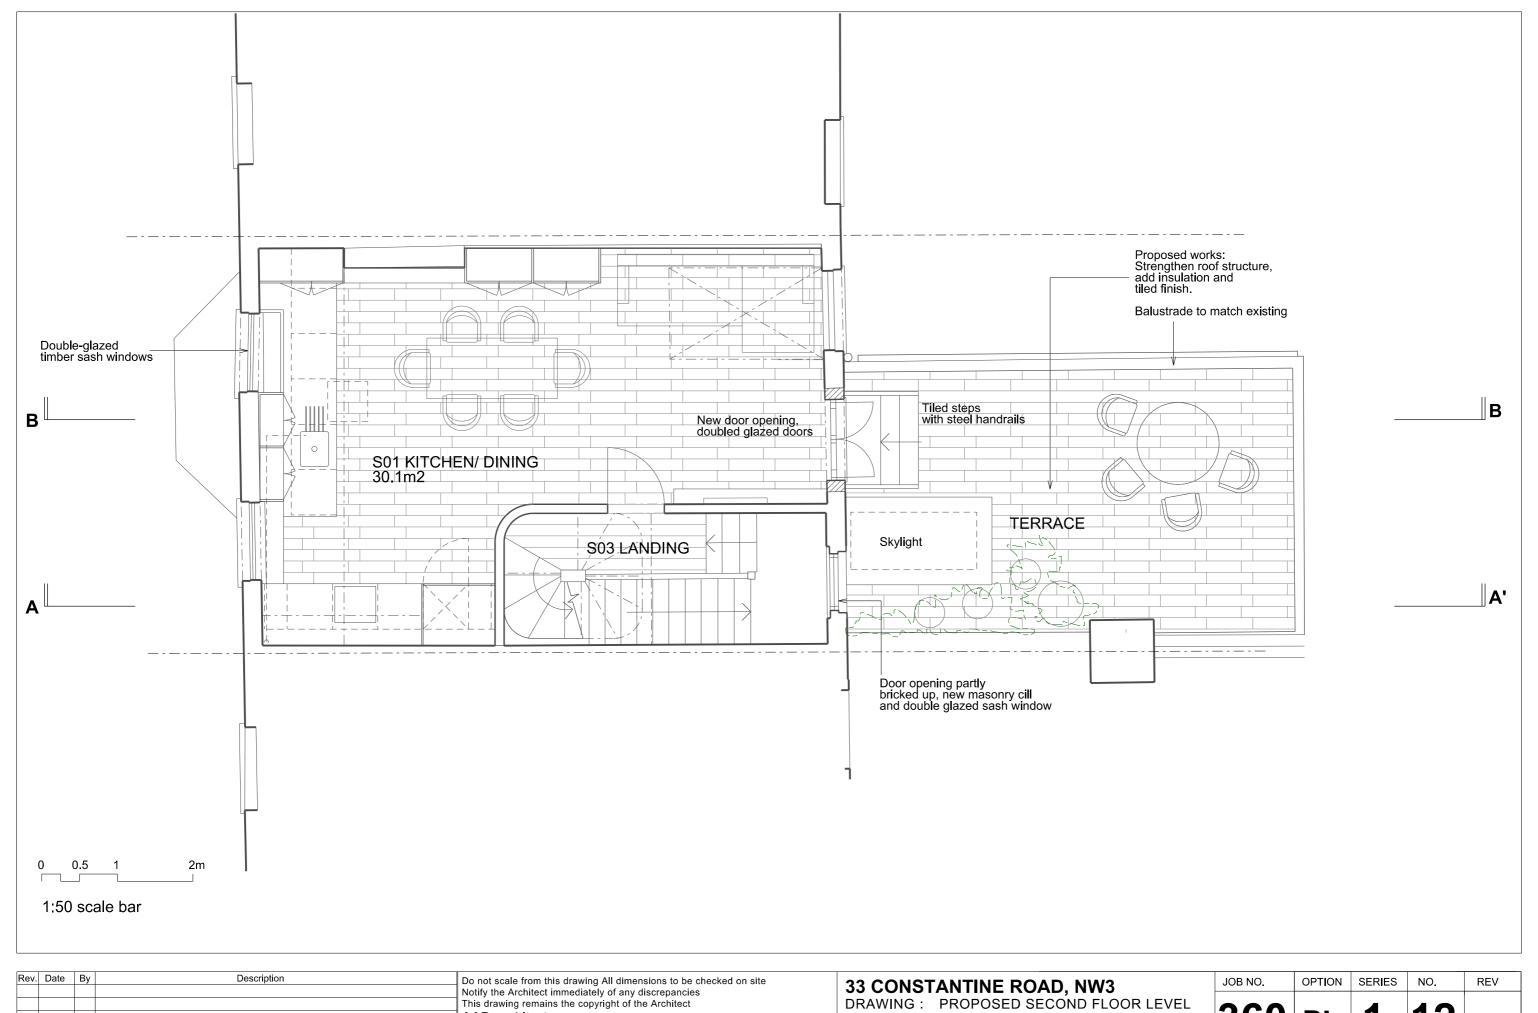

immediately of any discrepancies              |
|--|--------------------------------------------------------------------|
|  | This drawing remains the copyright of the Architect                |
|  | AAB architects                                                     |
|  | Studio 9, Bickerton House, 25 Bickerton Road, London N19 5JT       |
|  | Tel 020 7281 8955 mail@aabarchitects.co.uk www.aabarchitects.co.uk |

| 33 CONST | ANTINE ROAD, NW3     |
|----------|----------------------|
| DRAWING: | PROPOSED FIRST FLOOR |

: 23.07.19

DATE

| DRAWING: | PROPOSED FIRST FLOOR LEVEL |
|----------|----------------------------|
| SCALE :  | 1:50 at A3                 |

| JOB NO. | OPTION | SERIES | NO. | REV |
|---------|--------|--------|-----|-----|
| 360     | PL     | 1      | 11  |     |



|  |  | Notify the Architect immediately of any discrepancies              |
|--|--|--------------------------------------------------------------------|
|  |  | This drawing remains the copyright of the Architect                |
|  |  | AAB architects                                                     |
|  |  | Studio 9, Bickerton House, 25 Bickerton Road, London N19 5JT       |
|  |  | Tel 020 7281 8955 mail@aabarchitects.co.uk www.aabarchitects.co.uk |

| SCALE | : | 1:50 at A3 |
|-------|---|------------|
| DATE  | : | 23.07.19   |

| JOB NO. | OPTION | SERIES | NO. | REV |
|---------|--------|--------|-----|-----|
| 360     | PL     | 1      | 12  |     |



|       | _ , | Do not scale from this drawing All dimensions to be checked on site |
|-------|-----|-----------------------