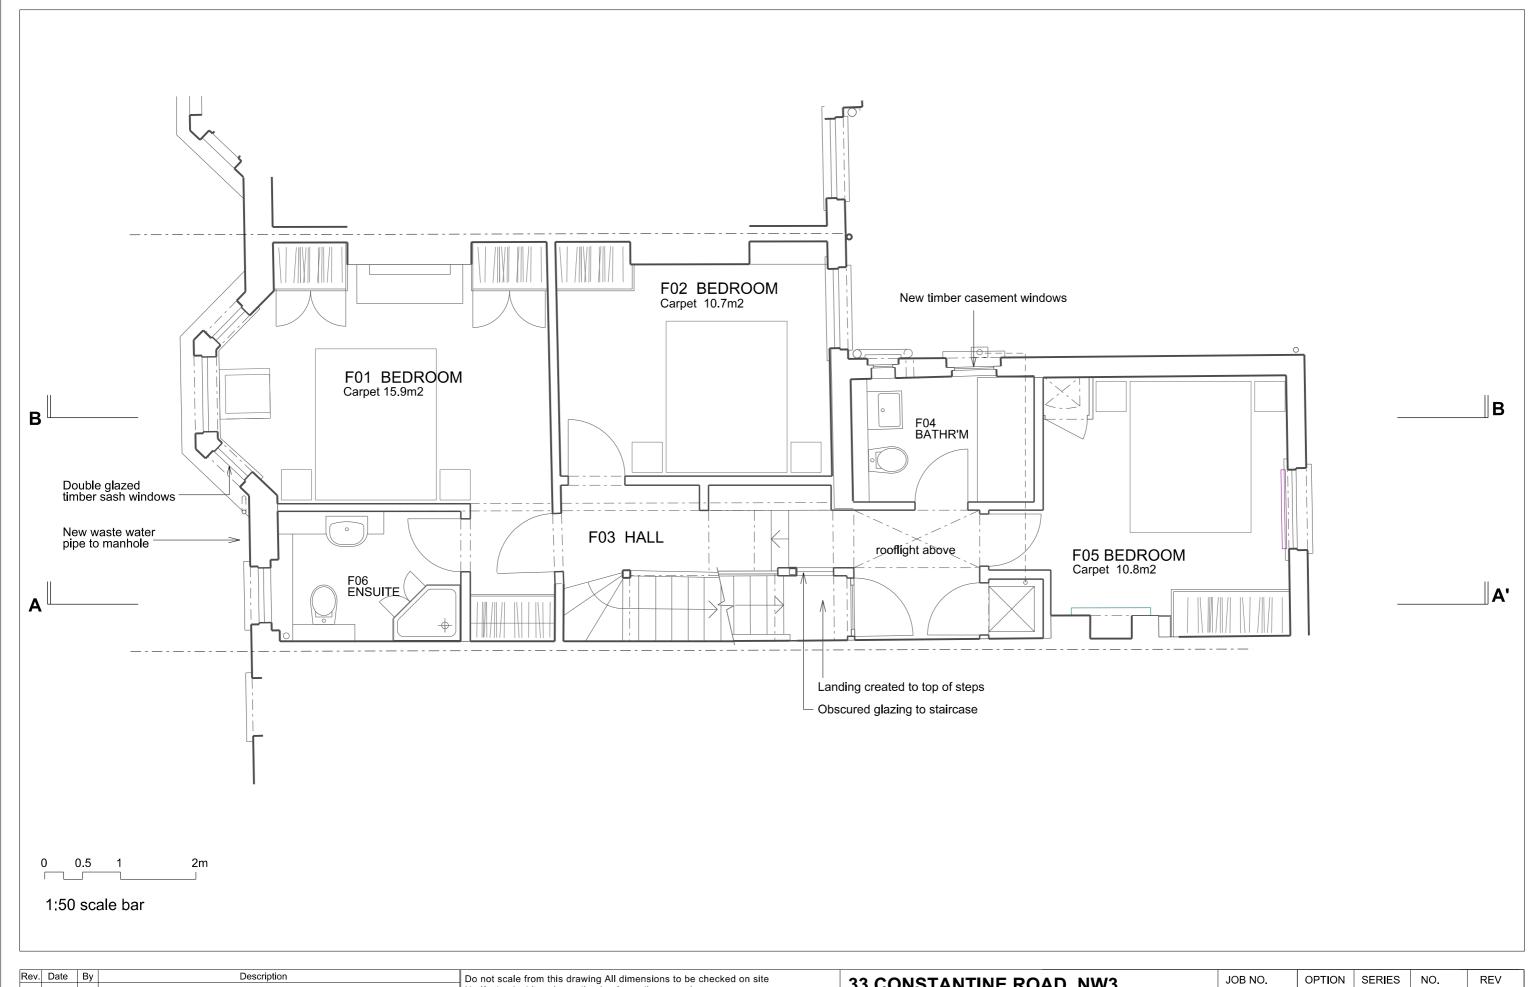

|   |  | Notify the Architect immediately of any discrepancies              |
|---|--|--------------------------------------------------------------------|
|   |  | This drawing remains the copyright of the Architect                |
|   |  | AAB architects                                                     |
| Γ |  | Studio 9, Bickerton House, 25 Bickerton Road, London N19 5JT       |
| Г |  | Tel 020 7281 8955 mail@aabarchitects.co.uk www.aabarchitects.co.uk |

| SCALE | : | 1:50 at A3 |
|-------|---|------------|
| DATE  | : | 23.07.19   |

| JOB NO. |    | SERIES | NO. | REV |
|---------|----|--------|-----|-----|
| 360     | PL | 1      | 10  |     |



|  | Notify the Architect immediately of any discrepancies              |
|--|--------------------------------------------------------------------|
|  | This drawing remains the copyright of the Architect                |
|  | AAB architects                                                     |
|  | Studio 9, Bickerton House, 25 Bickerton Road, London N19 5JT       |
|  | Tel 020 7281 8955 mail@aabarchitects.co.uk www.aabarchitects.co.uk |

| 33 CONST | ANTINE ROAD, NW3     |
|----------|----------------------|
| DRAWING: | PROPOSED FIRST FLOOR |

: 23.07.19

DATE

| DRAWING: | PROPOSED FIRST FLOOR LEVEL |
|----------|----------------------------|
| SCALE :  | 1:50 at A3                 |

| JOB NO. | OPTION | SERIES | NO. | REV |
|---------|--------|--------|-----|-----|
| 360     | PL