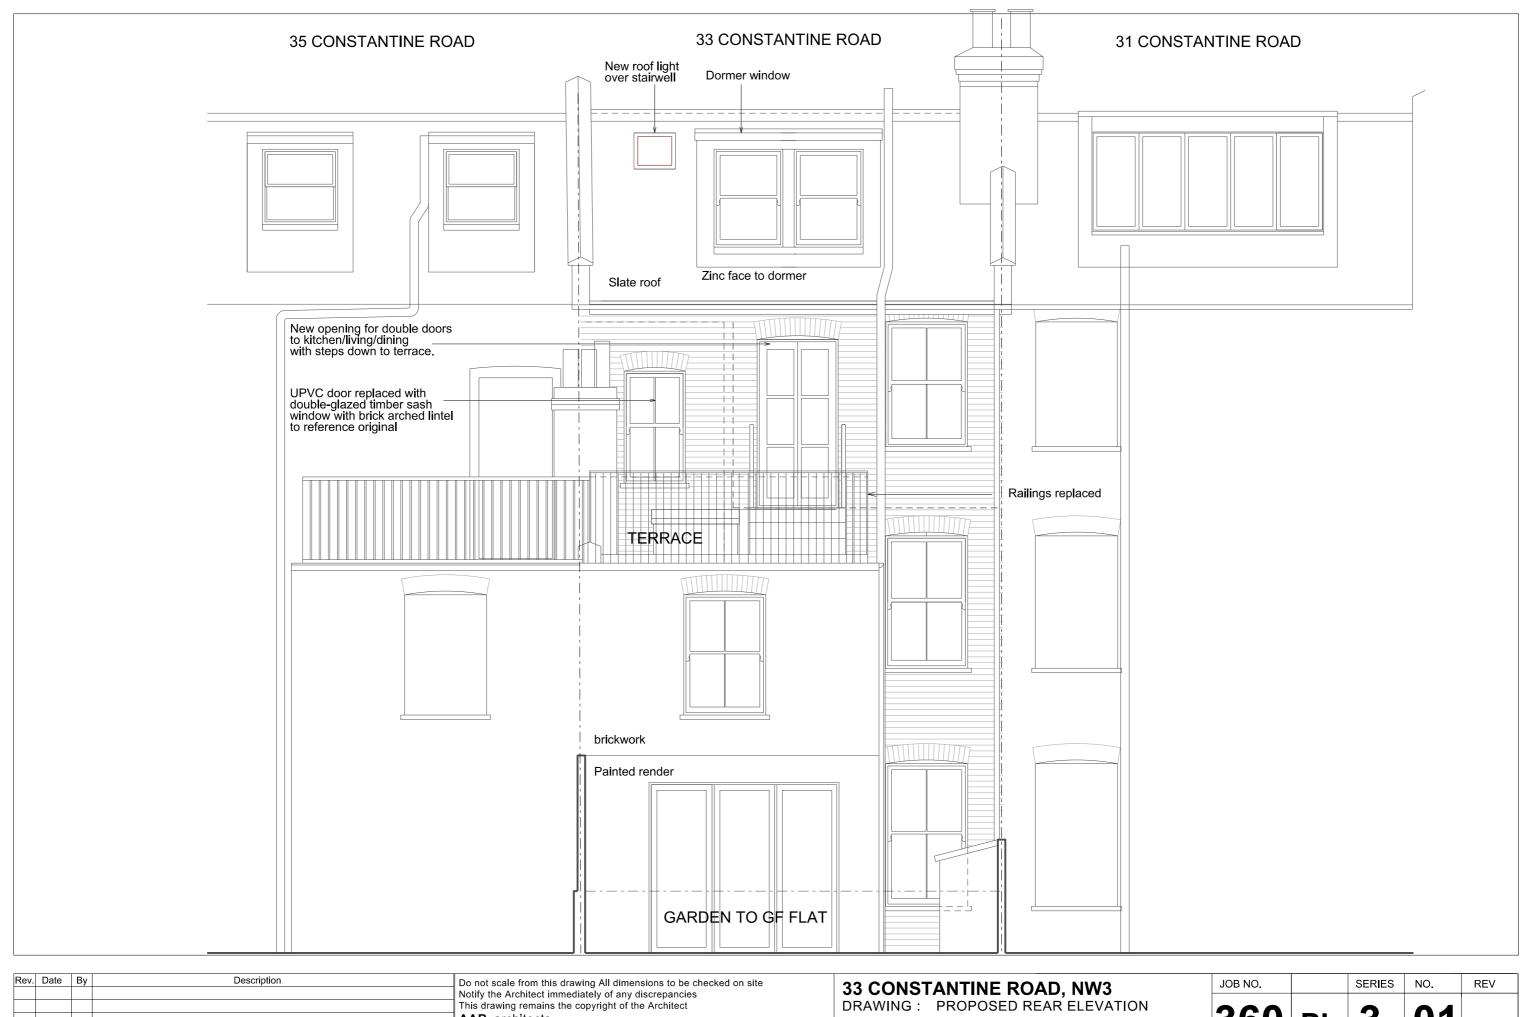

| SCALE | : | 1:50 at A3 |
|-------|---|------------|
| DATE  | : | 23.07.19   |

| JOB NO. |    | SERIES | NO. | REV |
|---------|----|--------|-----|-----|
| 360     | PL | 3      | 01  |     |

| Rev. Date E | Do not scale from this drawing All dimensions to be checked on site                                                                                                                                                                                       | 33 CONSTANTINE ROAD, NW3                                                 | JOB NO. | SERIES | NO. | REV |
|-------------|-----------------------------------------------------------------------------------------------------------------------------------------------------------------------------------------------------------------------------------------------------------|--------------------------------------------------------------------------|---------|--------|-----|-----|
|             | Notify the Architect immediately of any discrepancies This drawing remains the copyright of the Architect  AAB architects Studio 9, Bickerton House, 25 Bickerton Road, London N19 5JT Tel 020 7281 8955 mail@aabarchitects.co.uk www.aabarchitects.co.uk | DRAWING: PROPOSED REAR ELEVATION OPTION SCALE: 1:50 at A3 DATE: 23.07.19 | 360     | PL 3   | 01  |     |