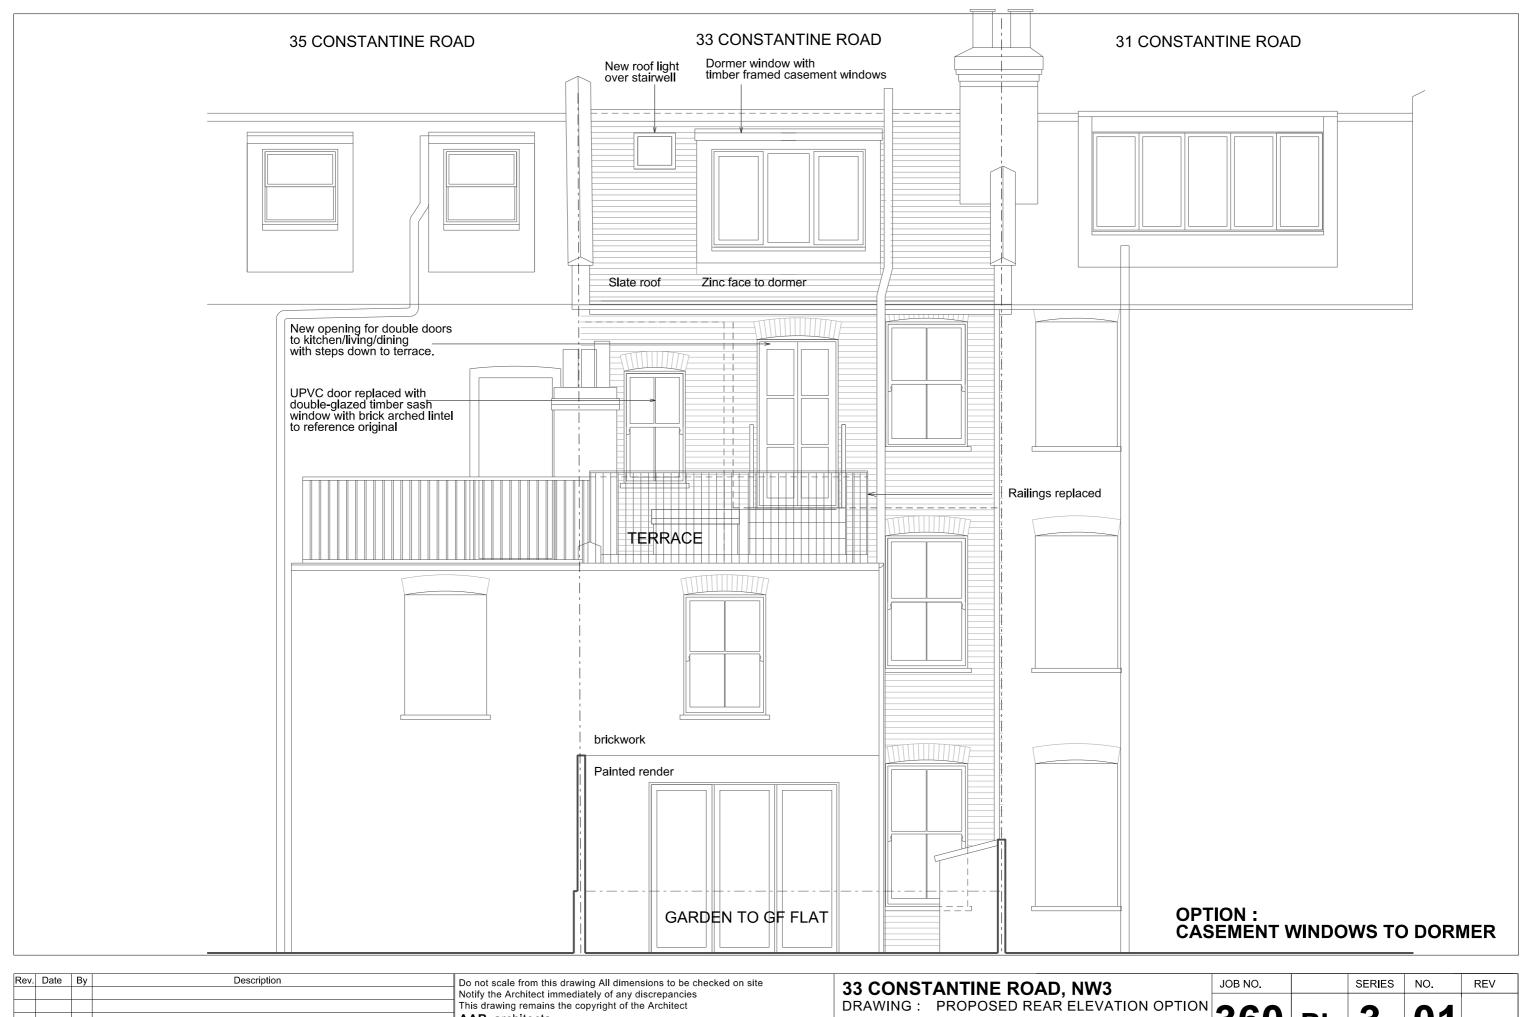

| SCALE | : | 1:50 at A3 |
|-------|---|------------|
| DATE  | : | 23.07.19   |

| JOB NO. |    | SERIES | NO. | REV |
|---------|----|--------|-----|-----|
| 360     | PL | 3      | 01  |     |

| Rev. Date E | Do not scale from this drawing All dimensions to be checked on site                                                                                                                                                                                       | 33 CONSTANTINE ROAD, NW3                                                 | JOB NO. | SERIES | NO. | REV |
|-------------|-----------------------------------------------------------------------------------------------------------------------------------------------------------------------------------------------------------------------------------------------------------|--------------------------------------------------------------------------|---------|--------|-----|-----|
|             | Notify the Architect immediately of any discrepancies This drawing remains the copyright of the Architect  AAB architects Studio 9, Bickerton House, 25 Bickerton Road, London N19 5JT Tel 020 7281 8955 mail@aabarchitects.co.uk www.aabarchitects.co.uk | DRAWING: PROPOSED REAR ELEVATION OPTION SCALE: 1:50 at A3 DATE: 23.07.19 | 360     | PL 3   | 01  |     |