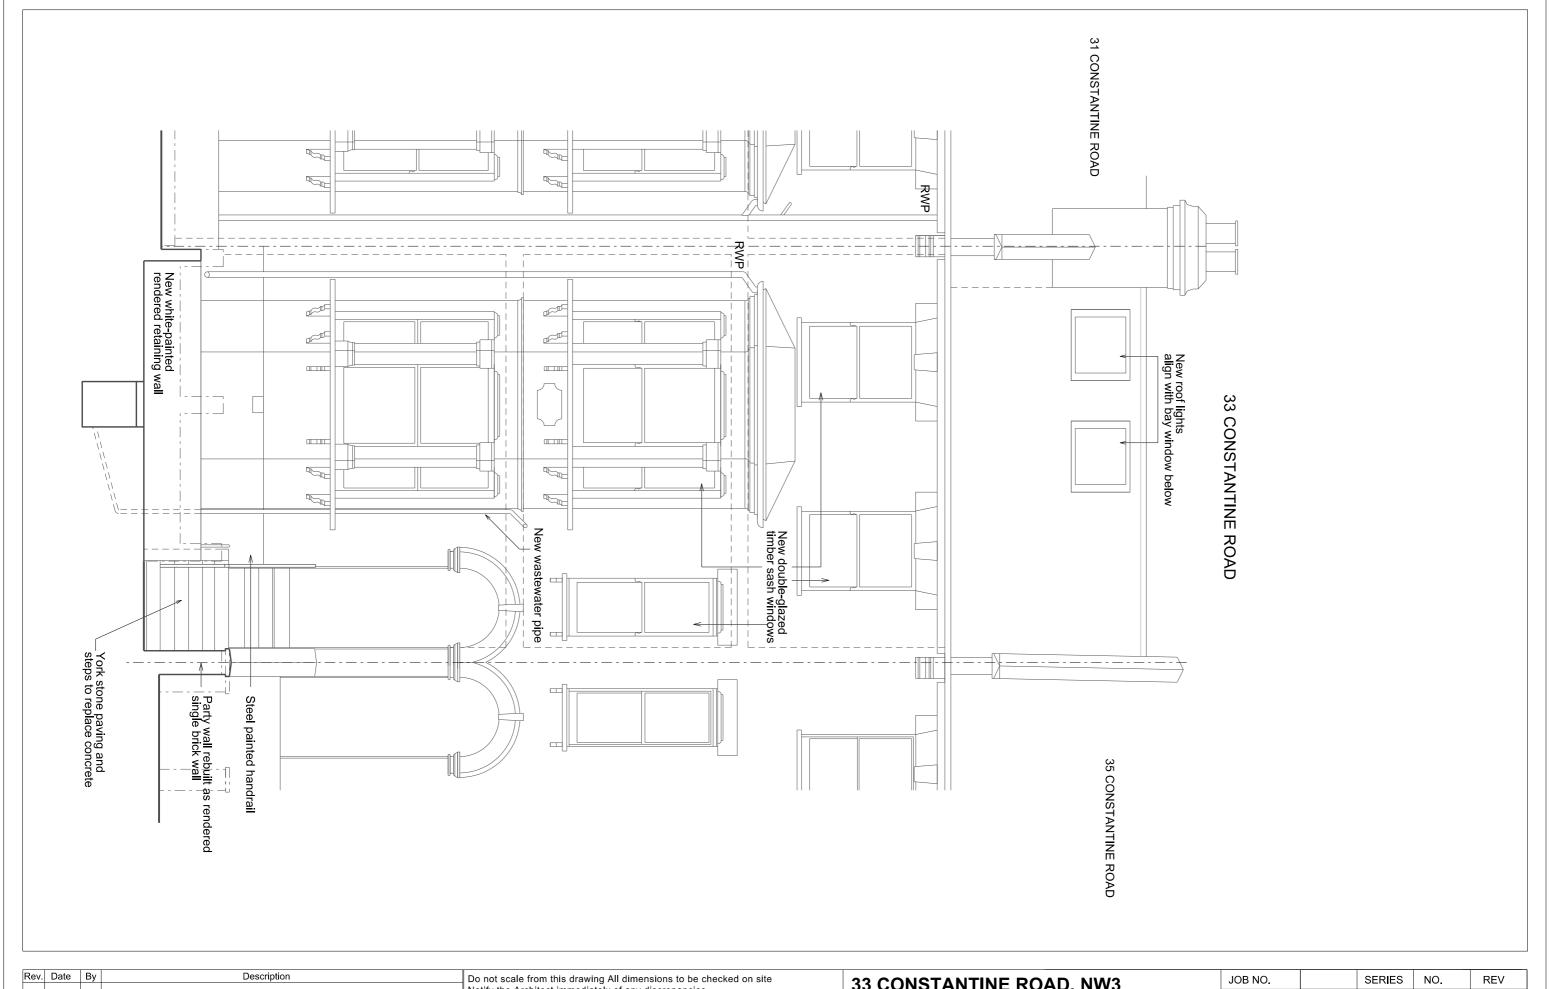

| 33 CONS  | ANTINE RUAD, NW3    |
|----------|---------------------|
| DRAWING: | PROPOSED SECTION CO |

| SCALE | : | 1:50 at A3 |
|-------|---|------------|
| DATE  | : | 23.07.19   |

| JOB NO. |    | SERIES | NO. | REV |
|---------|----|--------|-----|-----|
| 360     | PL | 3      | 02  |     |