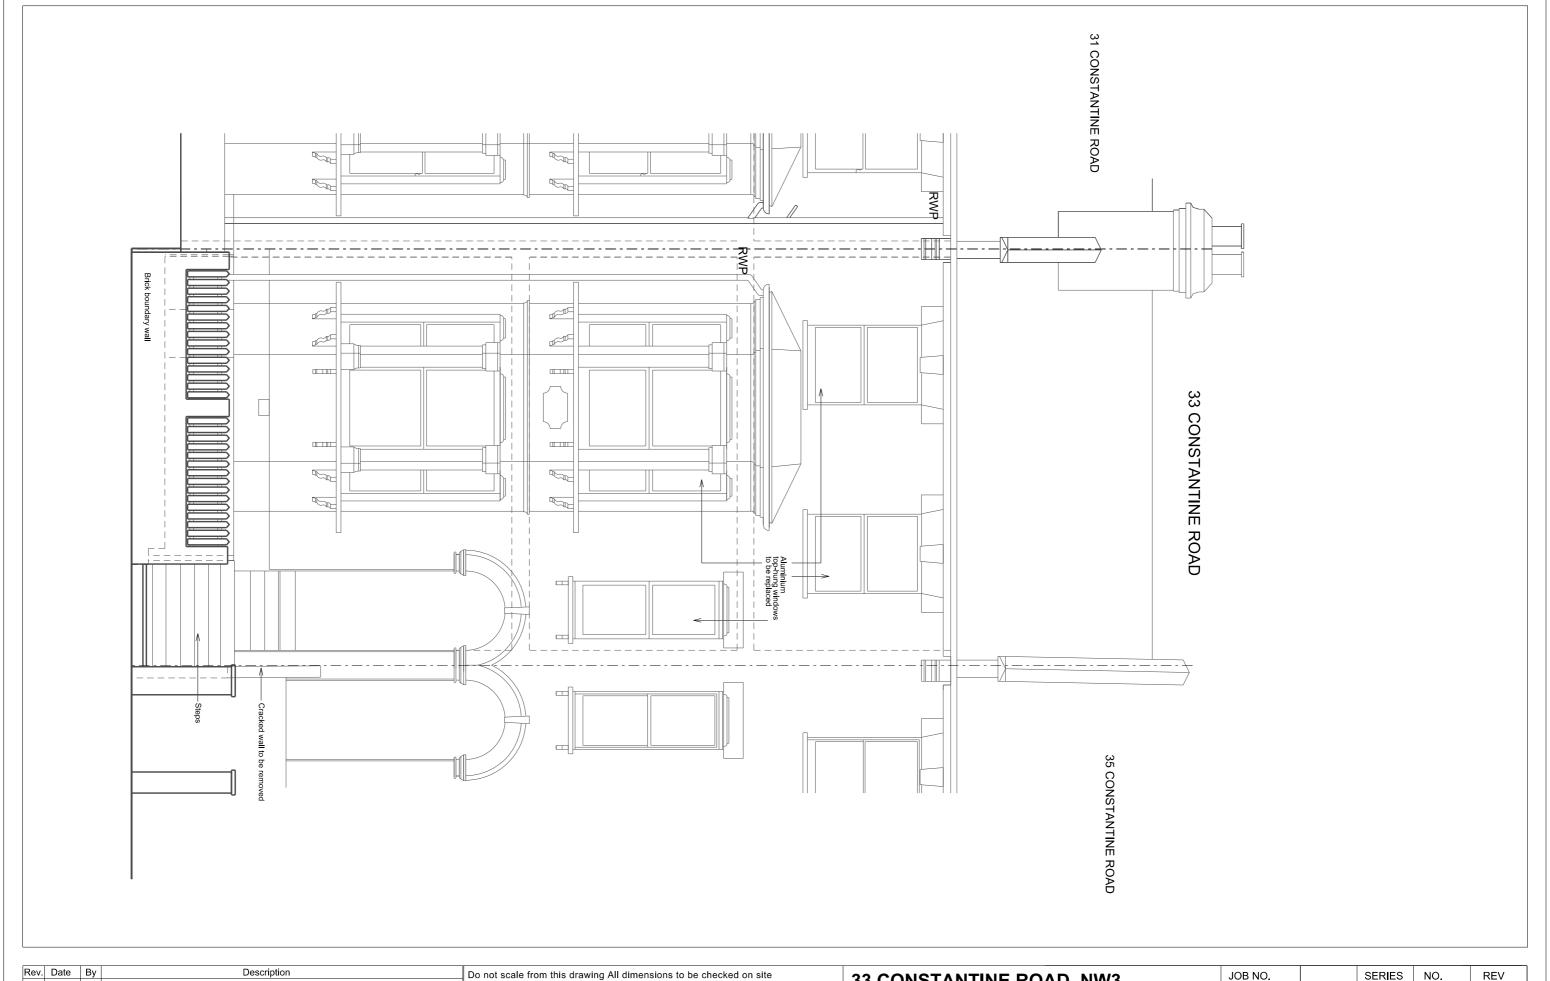

33 CONSTANTINE ROAD, NW3
DRAWING: EXISTING FRONT ELEVATION

| SCALE | : | 1:50 at A3 |  |
|-------|---|------------|--|
| DATE  | : | 23.07.19   |  |

| JOB NO. |    | SERIES | NO. | REV |
|---------|----|--------|-----|-----|
| 360     | PL | 0      | 32  |     |