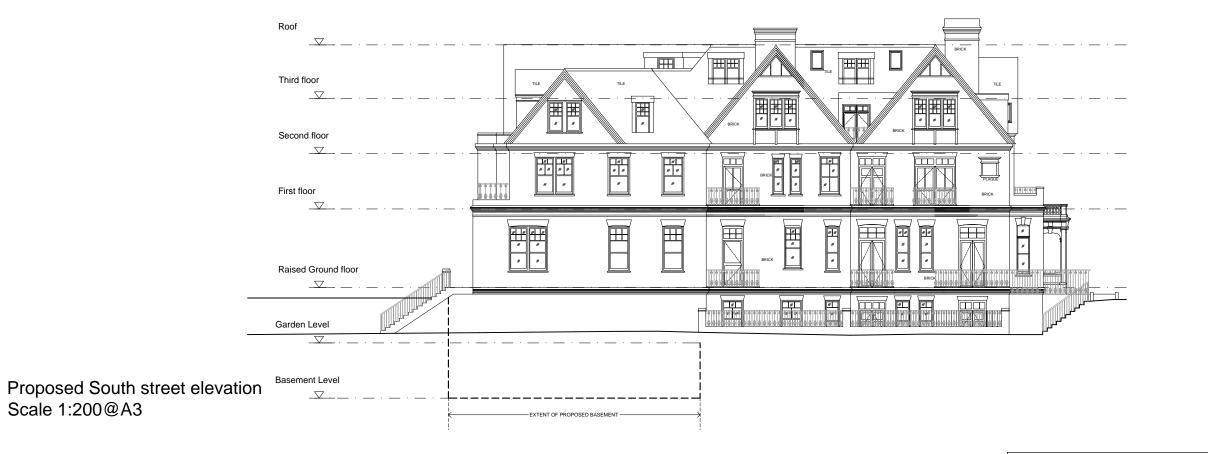

Proposed West street elevation Scale 1:200@A3

Scale 1:200@A3

## **PLANNING**

| 22/07/19 | Windows to Proposed GL south st. el. remvoed | Rev C |  |  |
|----------|----------------------------------------------|-------|--|--|
| 10/06/19 | Notes added & levels renamed                 | Rev B |  |  |
| 16/05/19 | Levels revised                               | Rev A |  |  |
|          |                                              |       |  |  |

DRAWING Proposed South/West Street Elevation

41-42 FOLEY STREET, LONDON W1W 7TS
T: +(0) 207 253 2526 / +(0)207 631 5405
E: mail@ch-architects.com / info@mrpartnership.co.uk
www.ch-architects.com / www.mrpartnership.co.uk