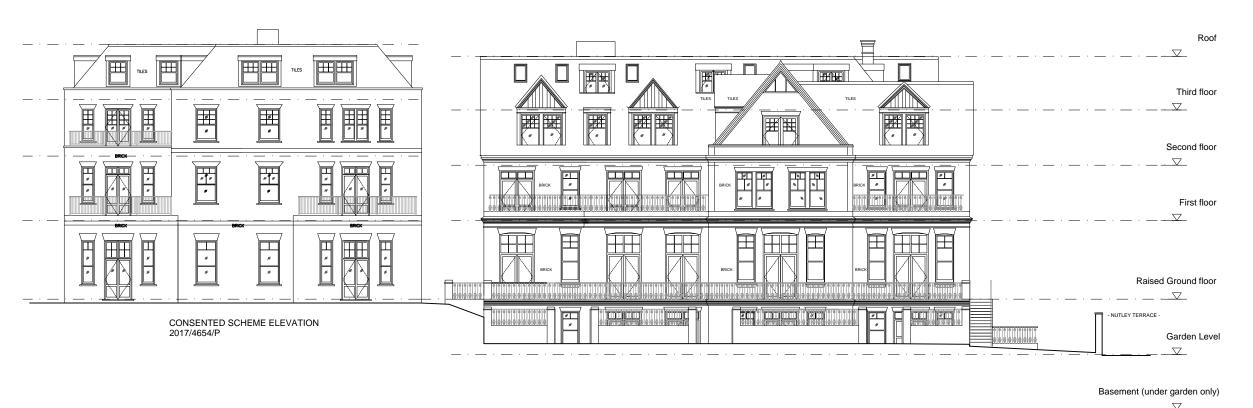

Proposed West street elevation Scale 1:200@A3

Scale 1:200@A3

## **PLANNING**

| 22/07/19 | Windows to Proposed GL south st. el. remvoed | Rev C |  |  |
|----------|----------------------------------------------|-------|--|--|
| 10/06/19 | Notes added & levels renamed                 | Rev B |  |  |
| 16/05/19 | Levels revised                               | Rev A |  |  |
|          |                                              |       |  |  |

DRAWING Proposed South/West Street Elevation

41-42 FOLEY STREET, LONDON W1W 7TS
T: +(0) 207 253 2526 / +(0)207 631 5405
E: mail@ch-architects.com / info@mrpartnership.co.uk
www.ch-architects.com / www.mrpartnership.co.uk