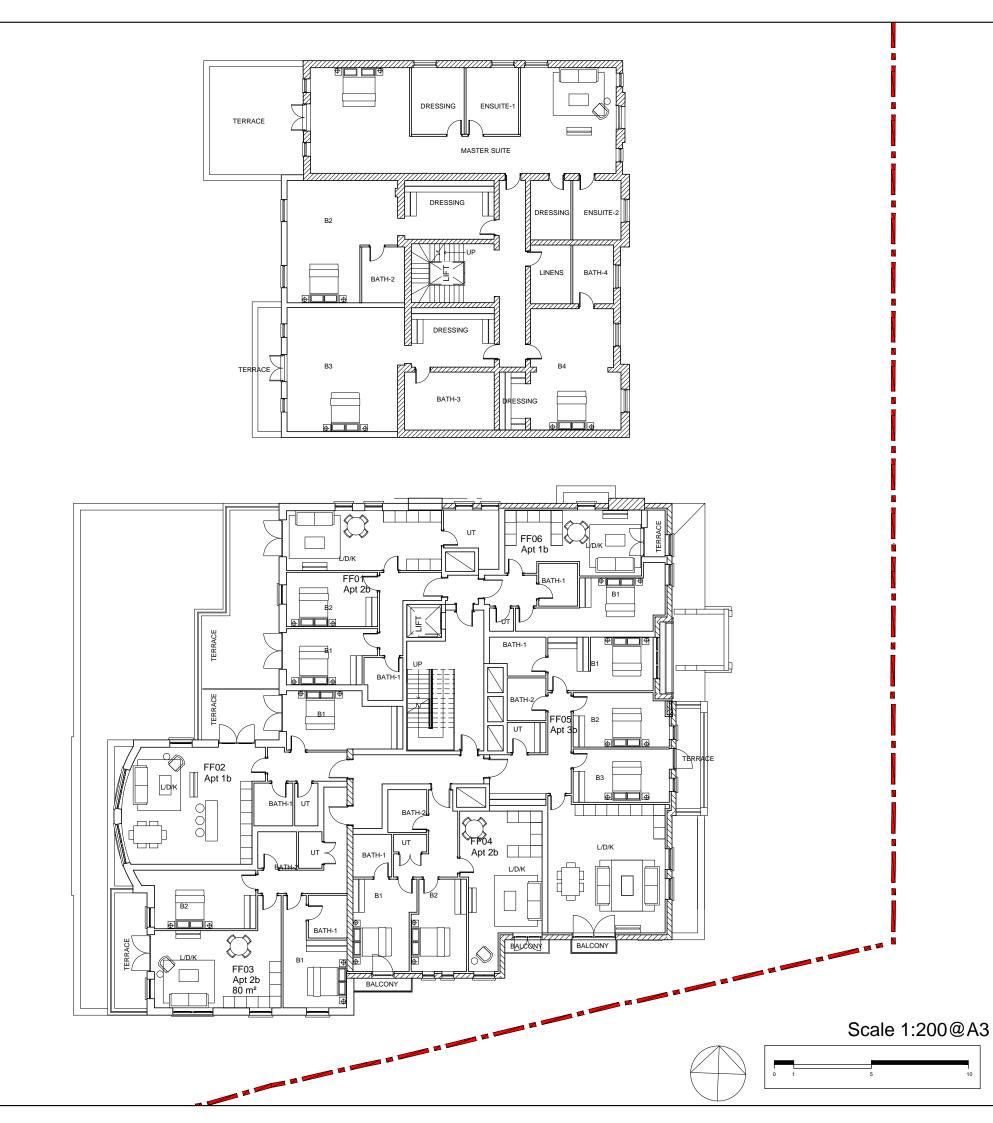

SCALE: 1:100@A1

PROJECT 39 Fitzjohns Avenue NW3

22/07/19 Car parking omitted
02/07/19 Landscaping revised

16/05/19 Levels revised

DRAWING Proposed

16/05/2019

FILE: 20units\_Floor Plans.dwg

3169\_54

First Floor

Rev C Rev E

DRAWN: CAD

В