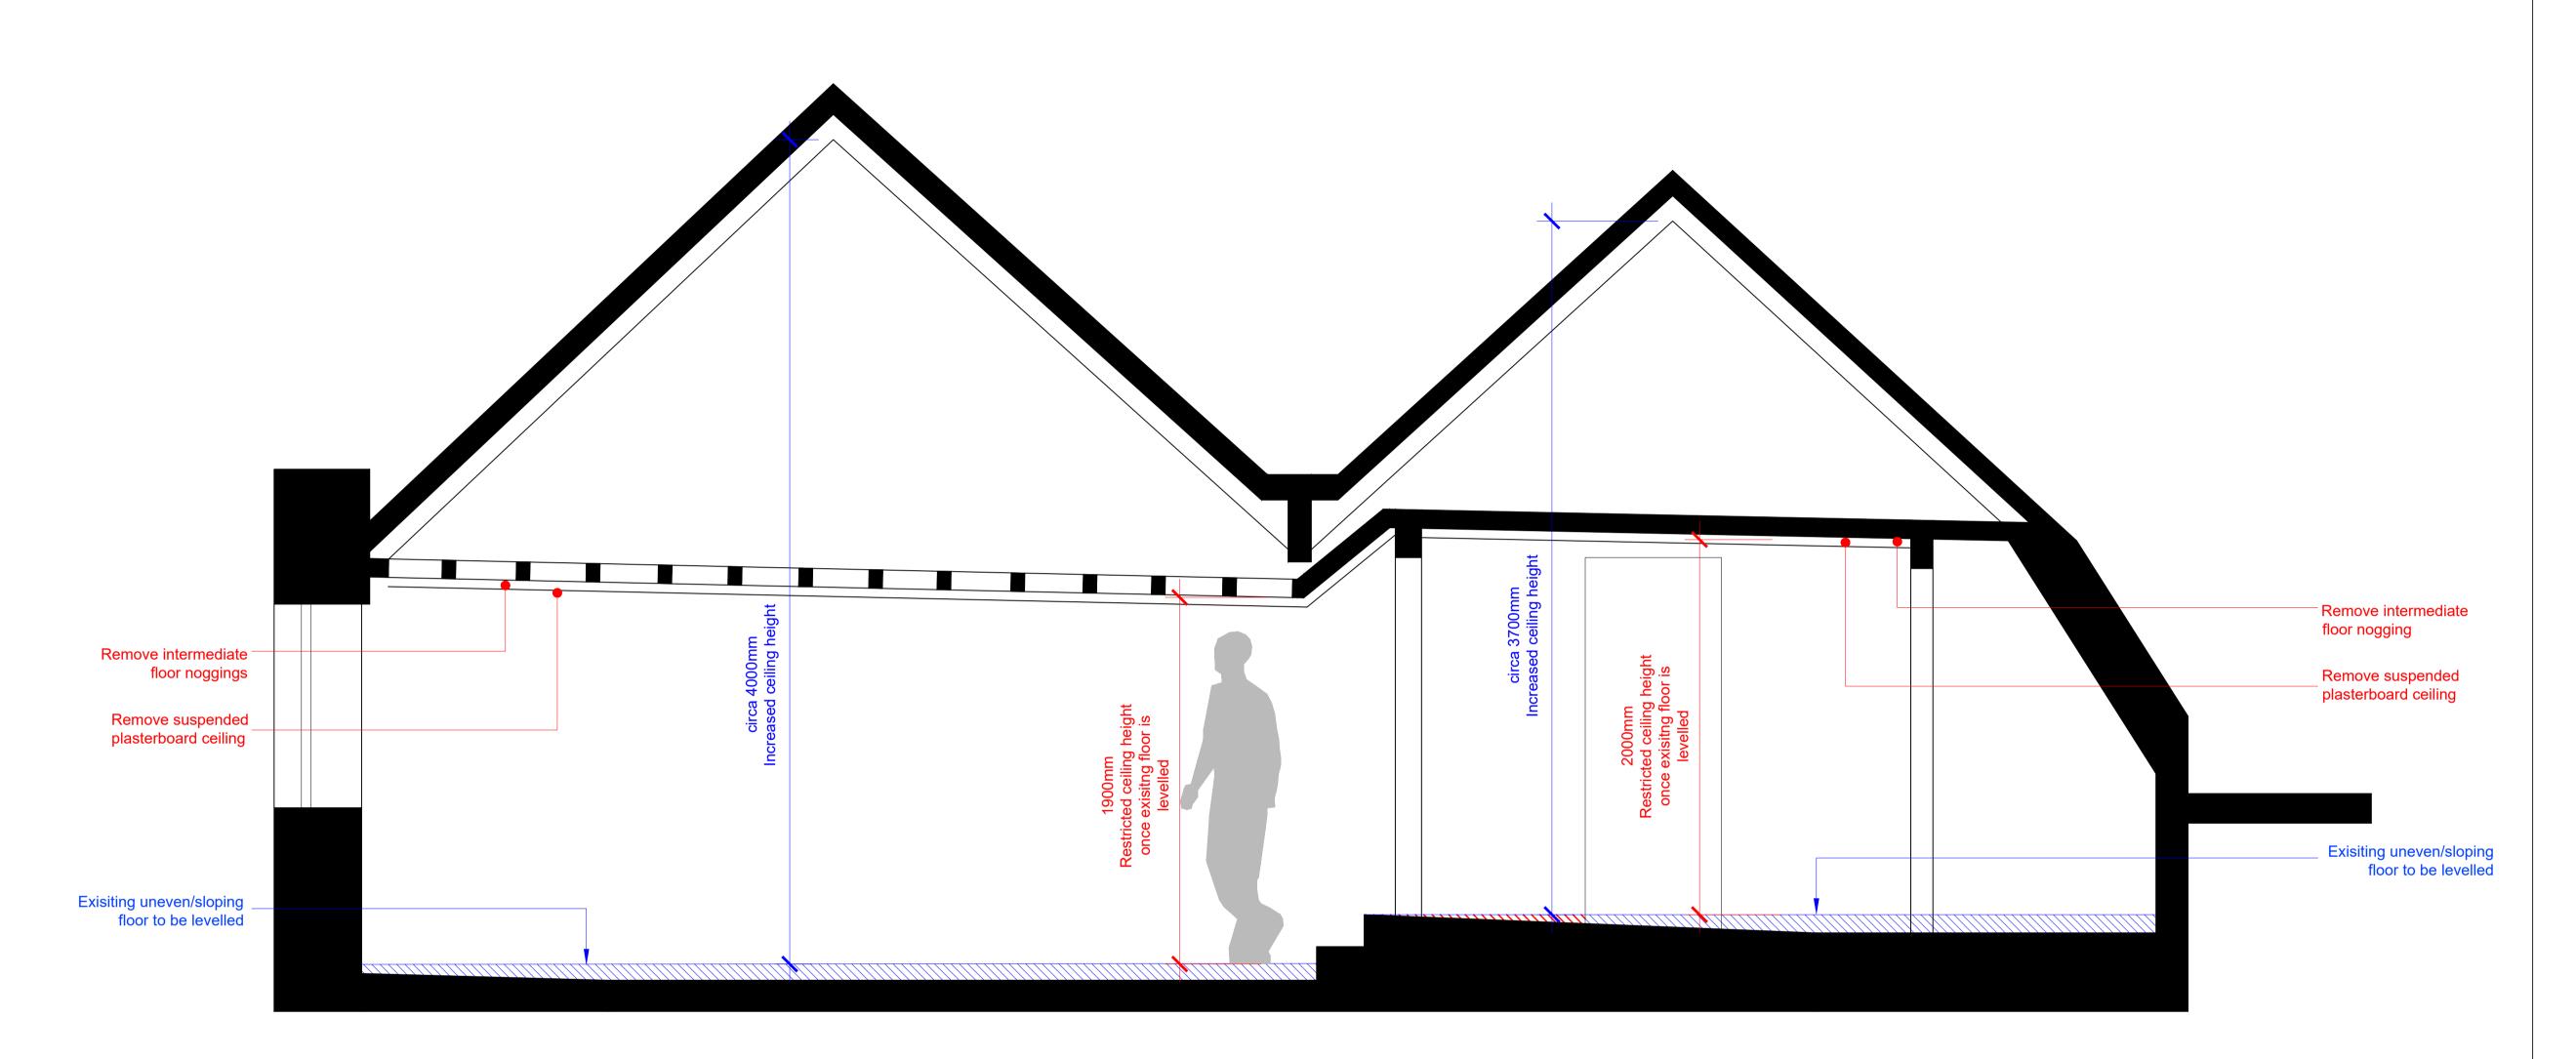

01 Existing & Proposed Internal Elevation/Section DD at No.18- Level 3

- Dimensions are in millimeters unless stated otherwise.
- Levels are in metres above AOD unless stated otherwise.
- All drawings to be read in conjunction with relevant specifications, all relevant engineers and specialists' drawings and specifications + any other documents
- as specified by Thirdway Architecture. - Report any discrepancies in writing to Thirdway Architecture. - All dimensions are subject to site survey and are to be verified on site by the contractor before proceeding.

## **General Notes**

- To be read in conjunction with heritgage report
   To be read in conjunction with structural report

Description ISSUE FOR PLANNING

12-18 Theobalds Road

Fernglen Properties Ltd.

Drawing Title
Existing & Proposed Internal Elevations