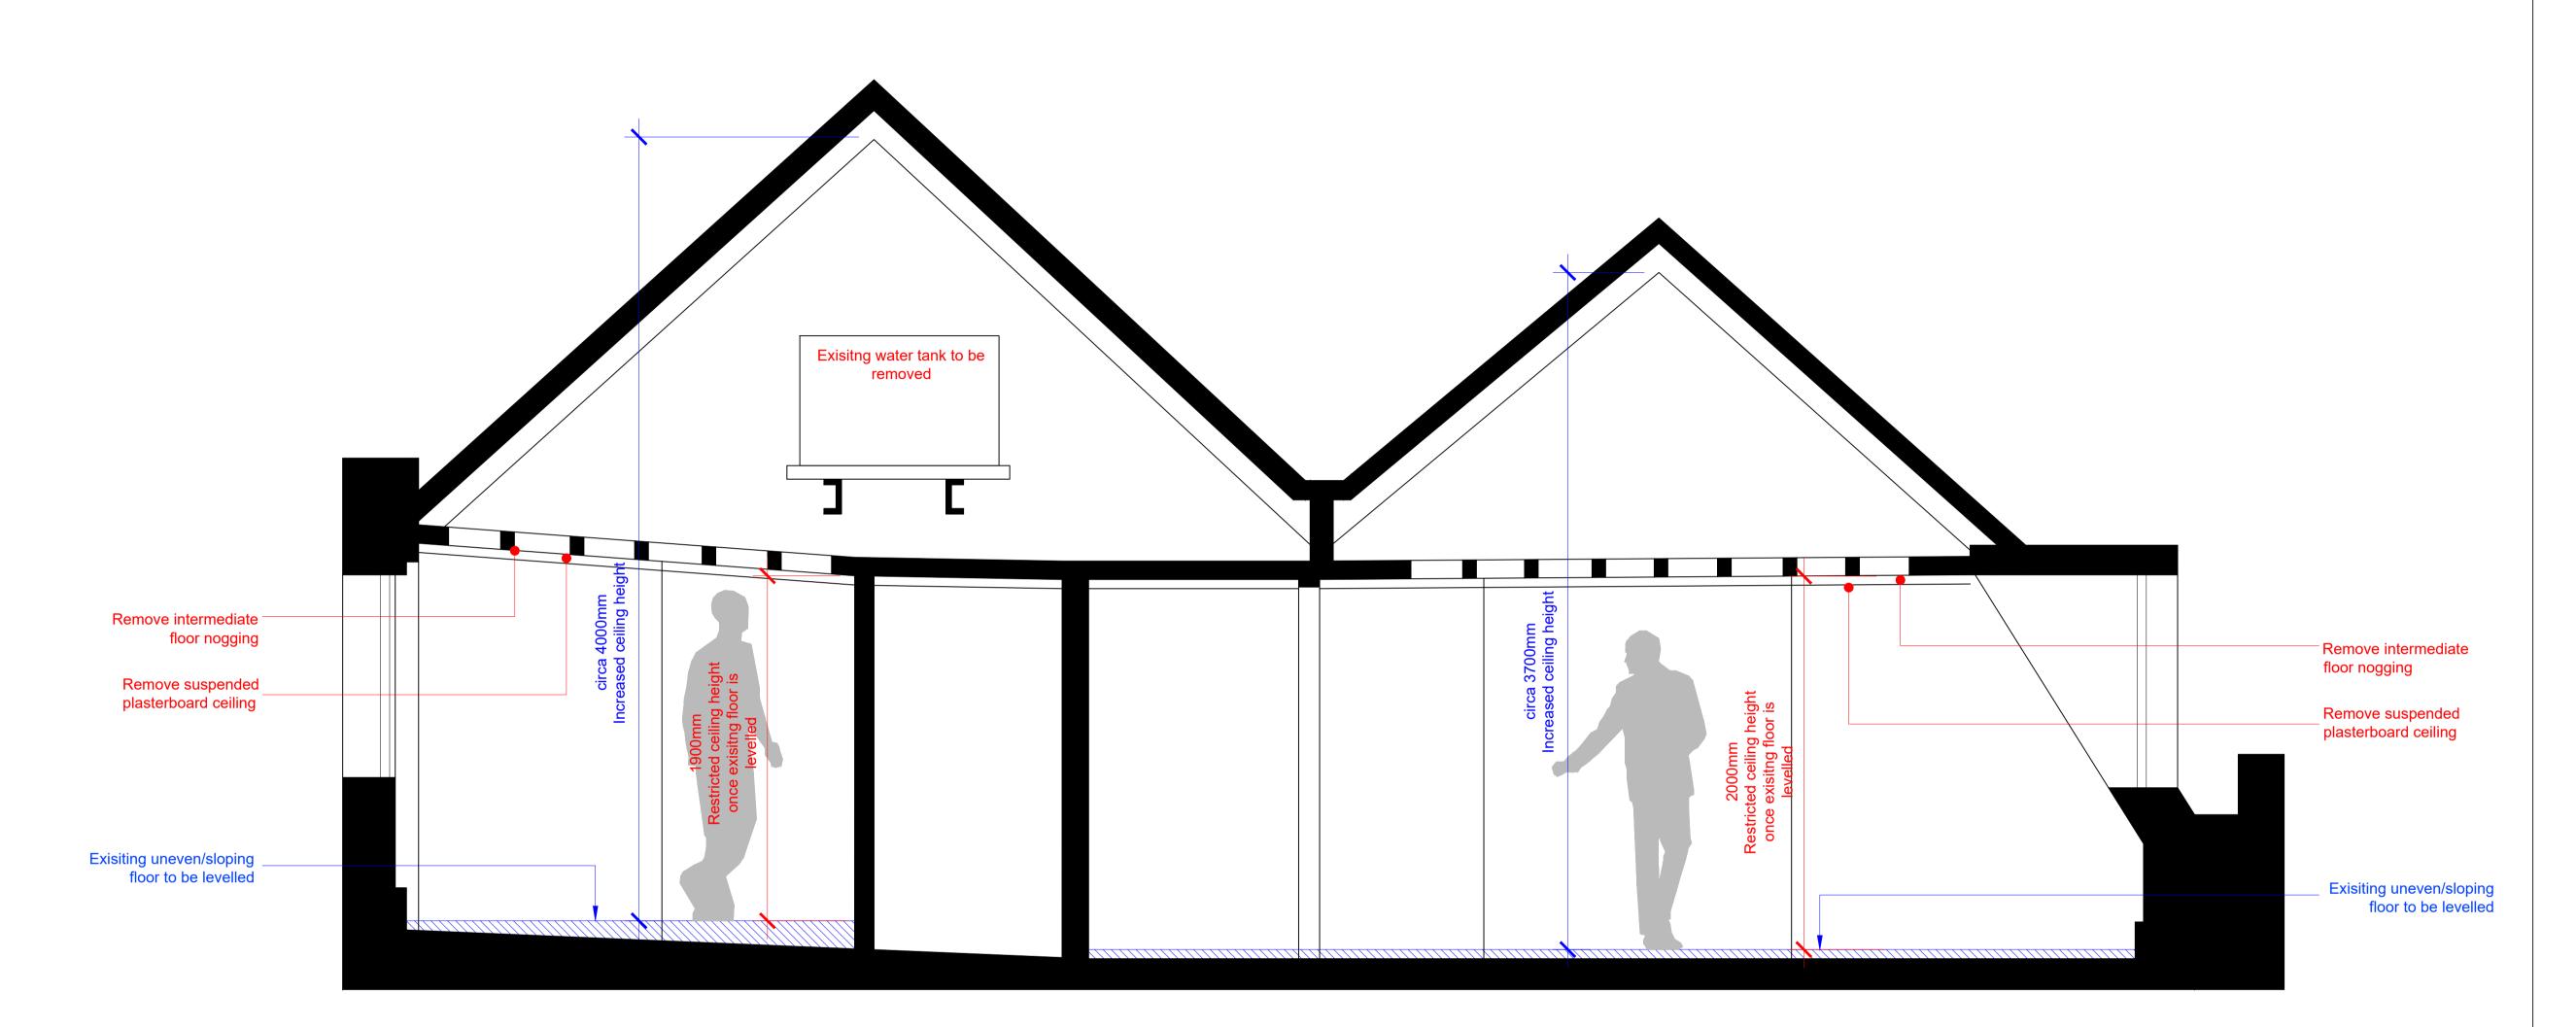

01 Existing & Proposed Internal Elevation/Section CC at No.16 - Level 3

- Dimensions are in millimeters unless stated otherwise.
- Levels are in metres above AOD unless stated otherwise.
- All drawings to be read in conjunction with relevant specifications, all relevant engineers and specialists' drawings and specifications + any other documents
- as specified by Thirdway Architecture. - Report any discrepancies in writing to Thirdway Architecture. - All dimensions are subject to site survey and are to be verified on site by the contractor before proceeding.

## **General Notes**

- To be read in conjunction with heritgage report
   To be read in conjunction with structural report

Description ISSUE FOR PLANNING

12-18 Theobalds Road

Fernglen Properties Ltd.

Drawing Title
Existing & Proposed Internal Elevation: