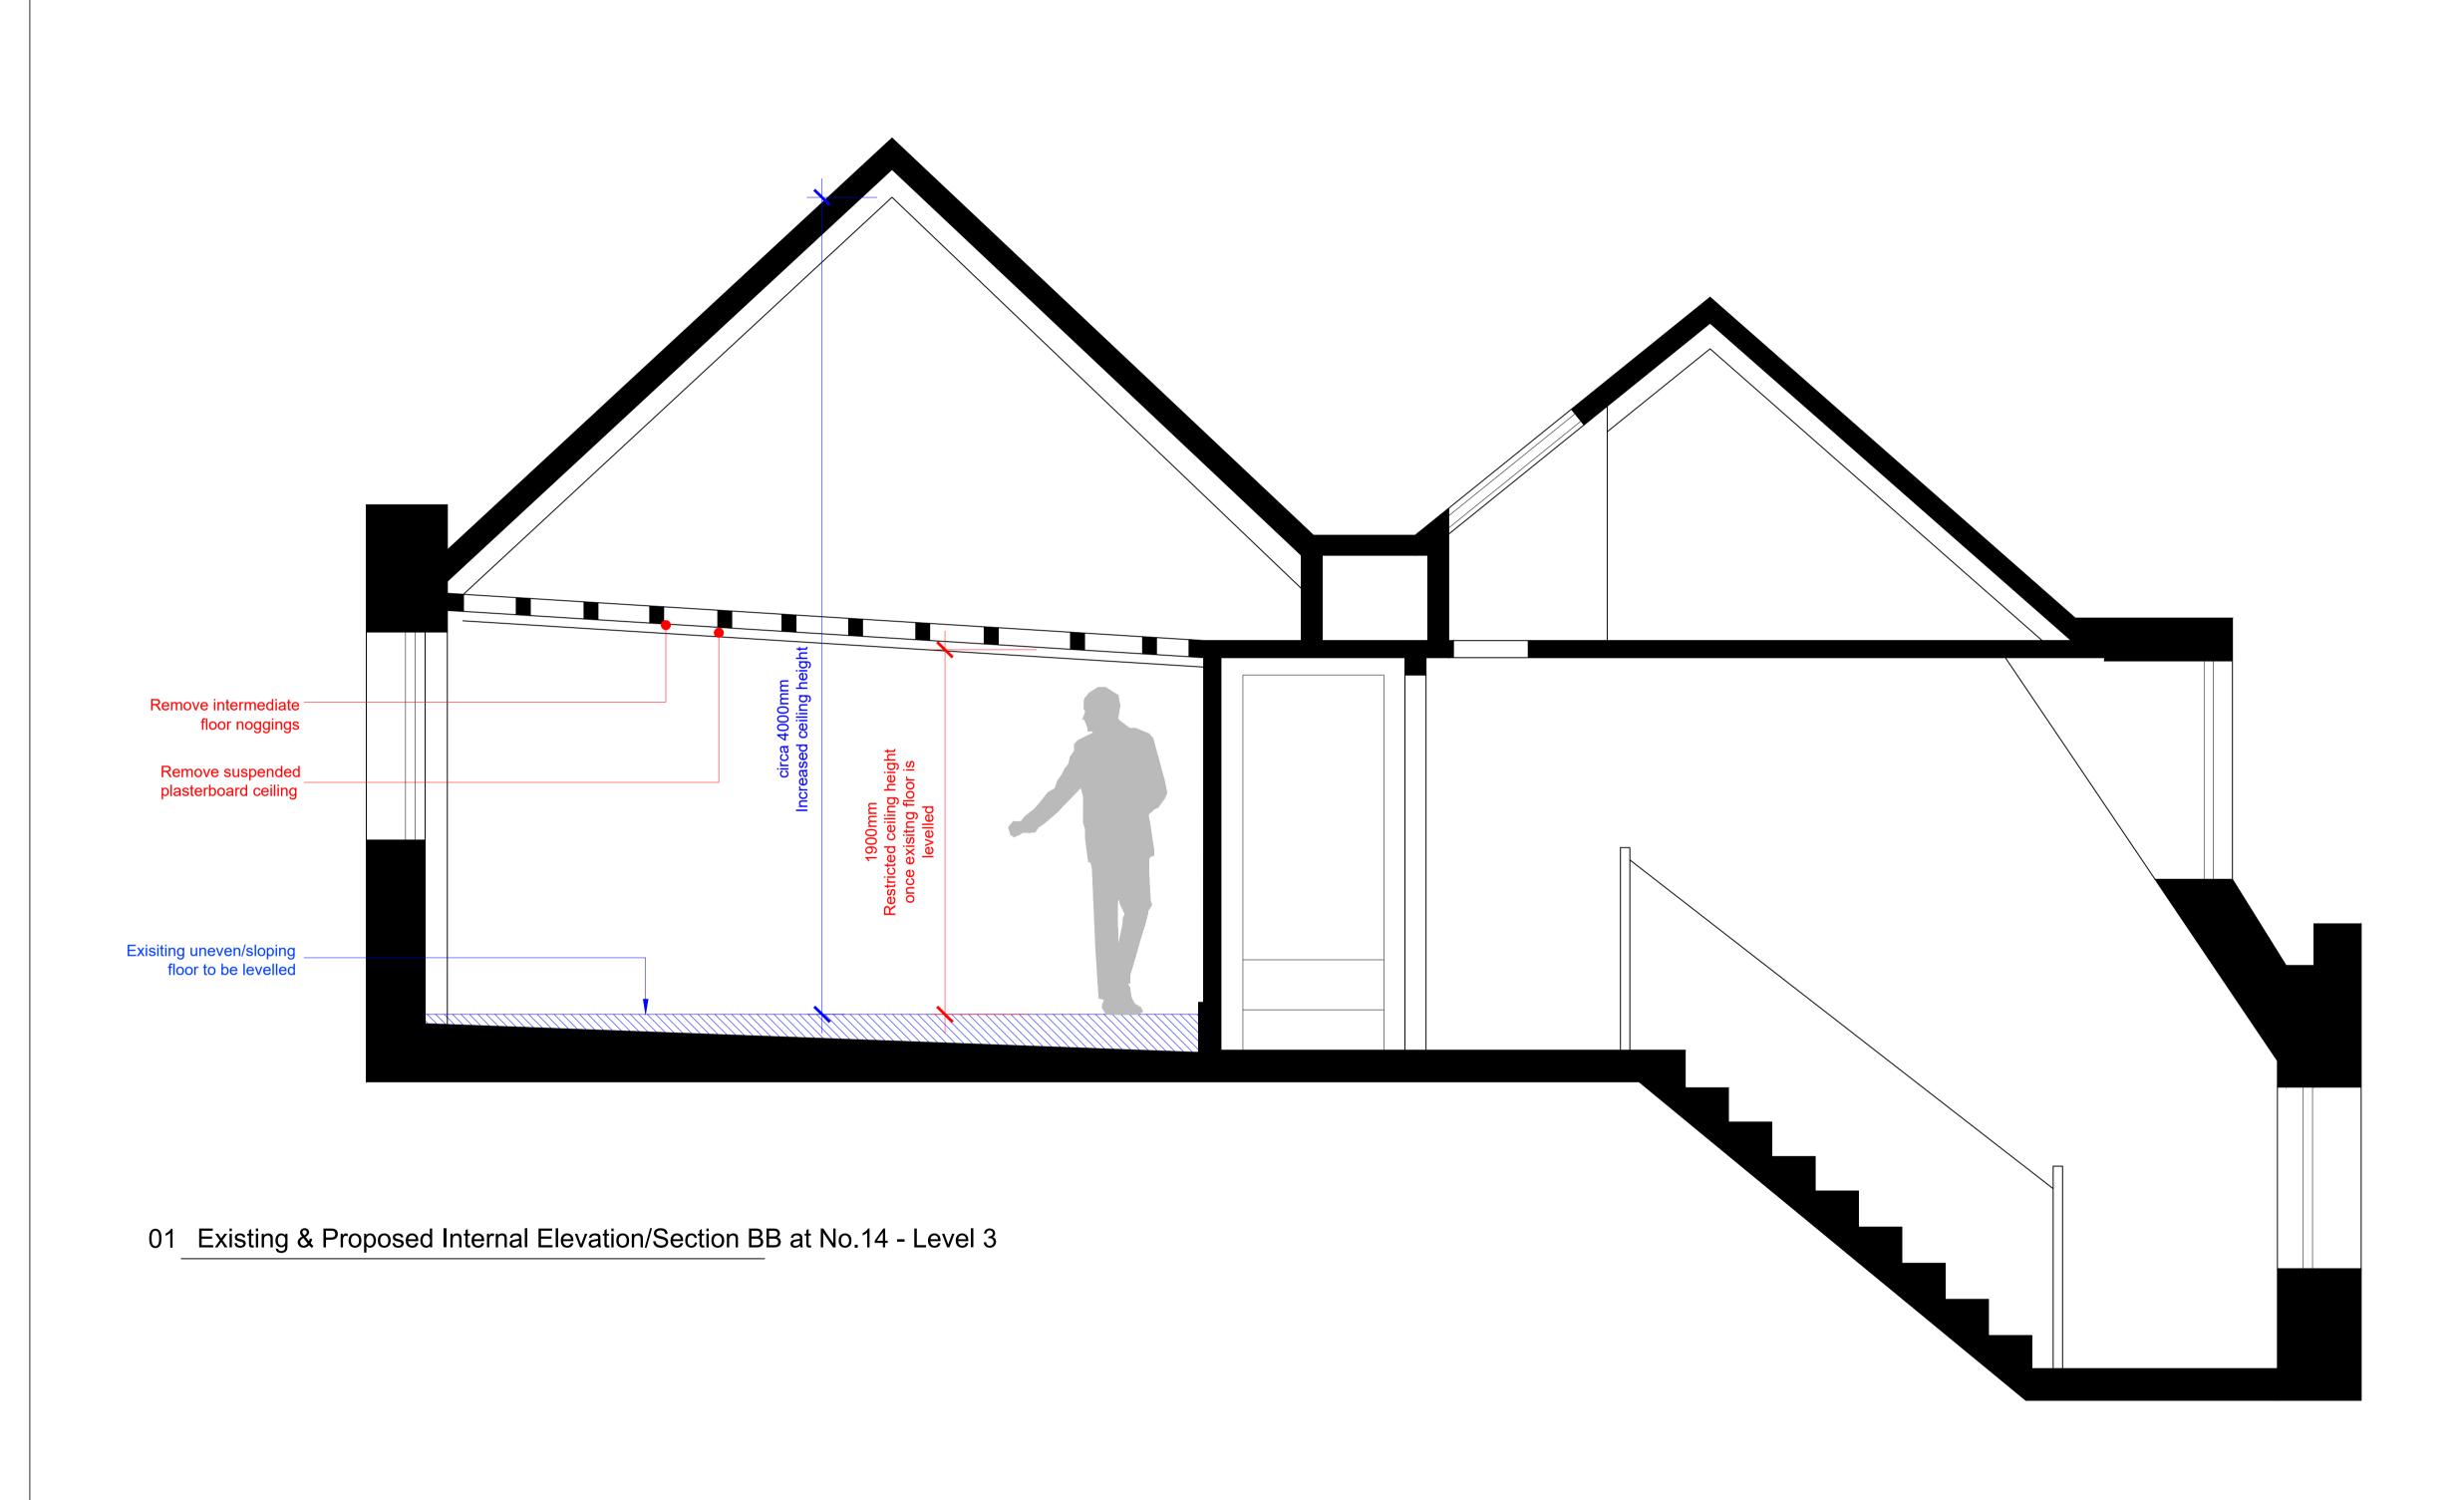

## **General Notes**

- To be read in conjunction with heritgage report
   To be read in conjunction with structural report

Description ISSUE FOR PLANNING

12-18 Theobalds Road

Fernglen Properties Ltd.

Drawing Title
Existing & Proposed Internal Elevations

Level 3
Scale @ A1
1:20

Scale @ A3 1:40

Morelands 5-23 Old Street

020 7054 1145

017-TWA-XX-03-DR-AX-18021