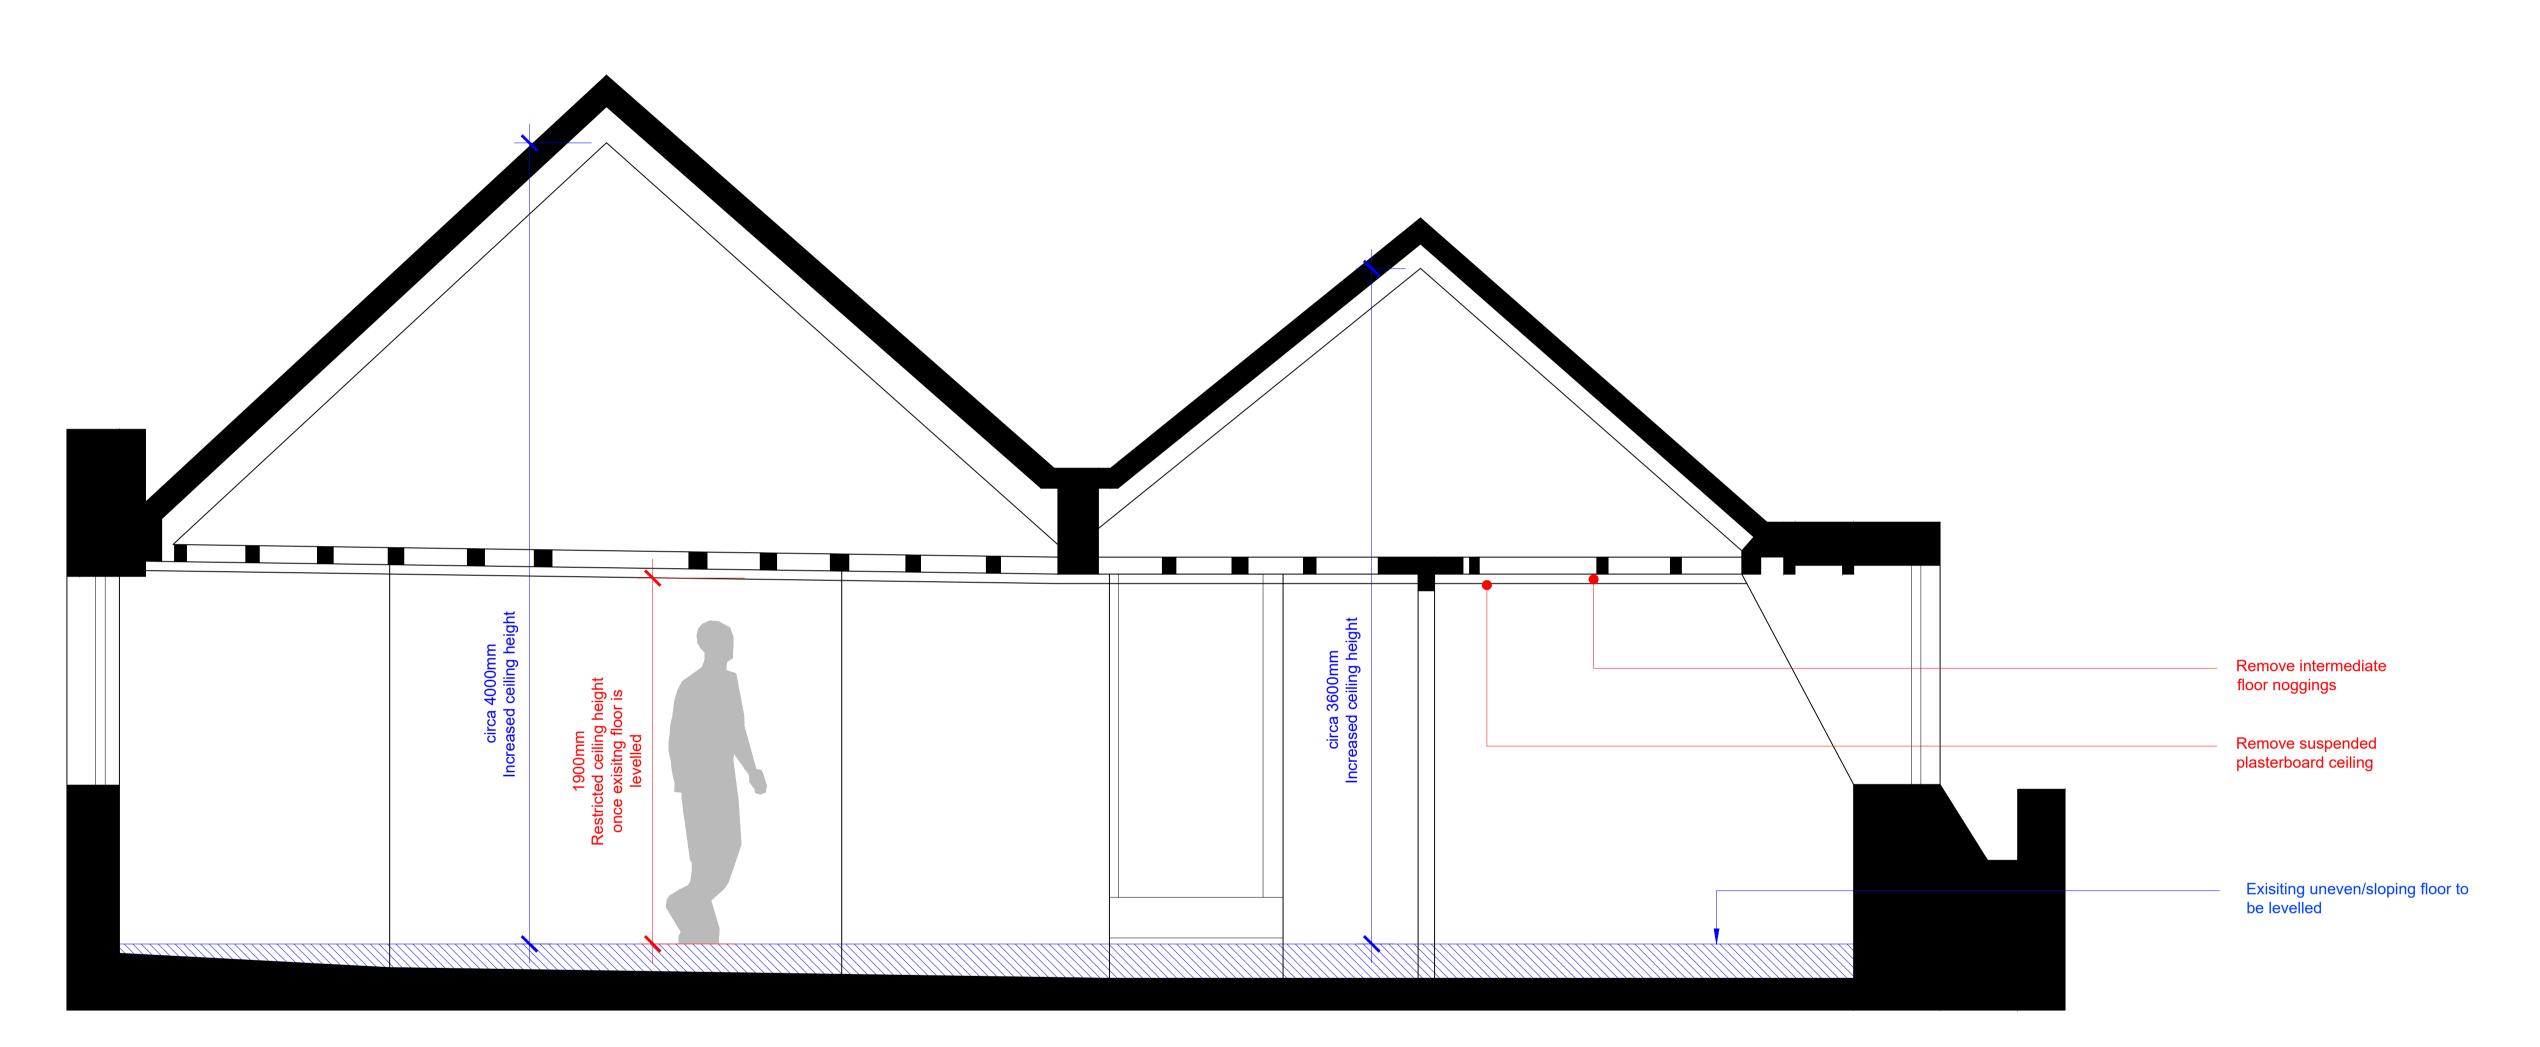

01 Existing & Proposed Internal Elevation/Section AA at No.12 - Level 3

- Dimensions are in millimeters unless stated otherwise.
- Levels are in metres above AOD unless stated otherwise.
- All drawings to be read in conjunction with relevant specifications, all relevant engineers and specialists' drawings and specifications + any other documents as specified by Thirdway Architecture.
- Report any discrepancies in writing to Thirdway Architecture. - All dimensions are subject to site survey and are to be verified on site by the contractor before proceeding.

Existing & Proposed Internal Elevation:

Level 3
Scale @ A1
Scale @ A3

1:20
1:40

Morelands 5-23 Old Street

www.thirdwayarchitecture.com 020 7054 1145

017-TWA-XX-03-DR-AX-18020