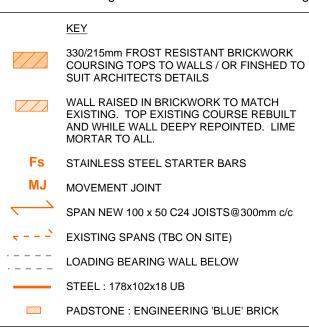

**GROUND FLOOR PLAN** 

## NOTES.

- 1.Do not dimension from this drawing.
- 2. Setting out by Architects and/or using site dimensions.
- 3. To be read in conjunction with all SE and Architects drawings.
- 4. Report any discrepancies between site and drawings to SE and Architect asap.
- 5. Temporary works by contractor, submit method statement to SE and party wall surveyor if necessary prior to commencement of works on site.

## PROPOSED PLAN - STRUCTURE GROUND

| Drawing Status PRELIMINARY |                | Project No<br><b>1802</b> 89 |
|----------------------------|----------------|------------------------------|
| Date<br>OCT 2018           | Drawn<br>HH    | Drawing No SSK-101           |
| Scale 1:100@A3             | Engineer<br>HH | Revision P2                  |