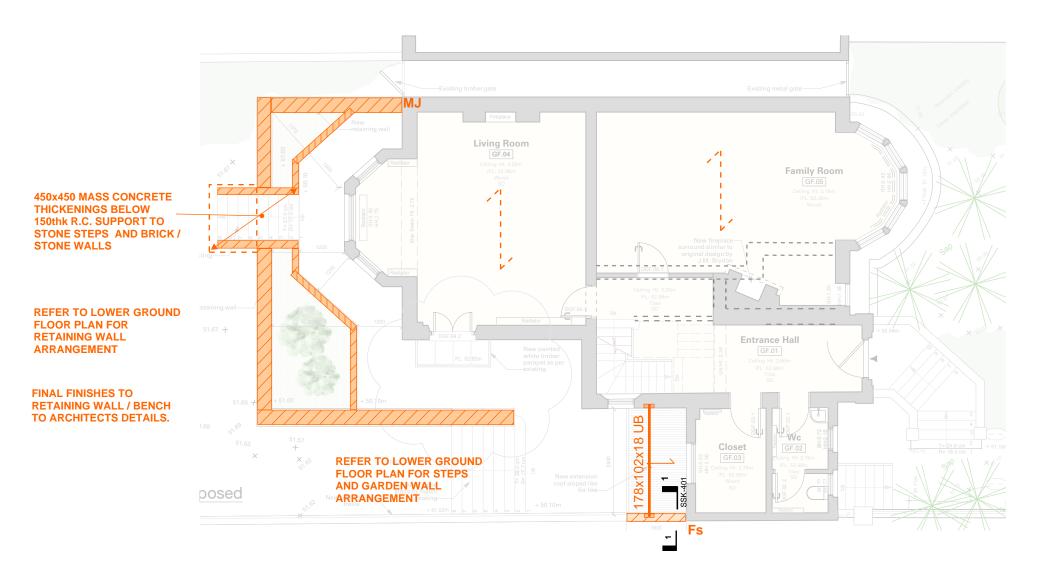

**GROUND FLOOR PLAN** 

## NOTES.

- 1.Do not dimension from this drawing.
- 2. Setting out by Architects and/or using site dimensions.
- 3. To be read in conjunction with all SE and Architects drawings.
- 4. Report any discrepancies between site and drawings to SE and Architect asap.
- 5. Temporary works by contractor, submit method statement to SE and party wall surveyor if necessary prior to commencement of works on site.

## PROPOSED PLAN - STRUCTURE GROUND

| Drawing Status PRELIMINARY |                | Project No<br><b>1802</b> 89 |
|----------------------------|----------------|------------------------------|
| Date<br>OCT 2018           | Drawn<br>HH    | Drawing No SSK-101           |
| Scale 1:100@A3             | Engineer<br>HH | Revision P2                  |