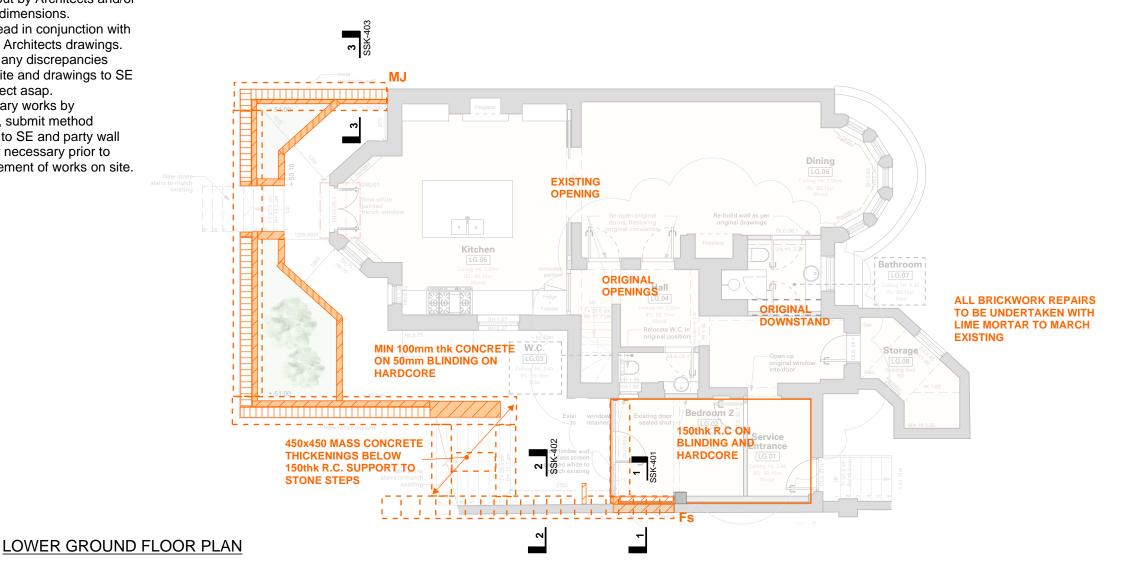

## NOTES.

- 1.Do not dimension from this drawing.
- 2.Setting out by Architects and/or using site dimensions.
- 3. To be read in conjunction with all SE and Architects drawings.
- 4. Report any discrepancies between site and drawings to SE and Architect asap.
- 5. Temporary works by contractor, submit method statement to SE and party wall surveyor if necessary prior to commencement of works on site.

KEY (FOR PLAN) NEW 200thk REINFORCED CONCRETE FILLED HOLLOBRICKS (eg STEPOC) ON 450x1000 MASS CONCRETE FOOTING. LINED IN BRICK AS NECESSARY (OR TO FORM FRONT WALL). 330/215mm FROST RESITANT BRICKWORK RETAINING WALL. 1000x450 MASS CONCRETE STRIP FOUNDATION EXTERNALLY 600x400 MASS CONCRETE STRIP FOUNDATION INTERNALLY UON MASS CONCRETE UNDERPINNING IN MAX 1m SECTIONS. REFER TO DETAILS. BRICK AND BLOCKWORK CAVITY WALL WALL RAISED IN BRICKWORK TO MATCH EXISTING. TOP EXISTING COURSE REBUILT AND WHILE WALL DEEPY REPOINTED. LIME MORTAR TO ALL. NEW LOAD BEARING STUD WORK WALL TO PICK UP HALLWAY JOISTS AND TRIMMING TIMBERS ABOUT STAIRS. 100x50's @ 400mm c/c SHEATHED IN MIN 12mm WPB PLY. LINTELS: REFER TO SCHEDULE STEELWORK: REFER TO SCHEDULE PADSTONES:330x100x150 MASS CONCRETE Fs STAINLESS STEEL STARTER BARS/S **MOVEMENT JOINT** 