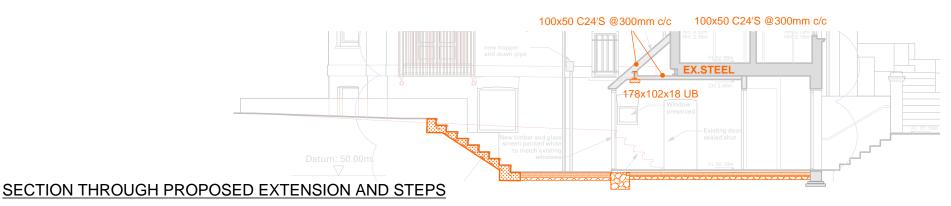

KEY (FOR PLAN) NEW 200thk REINFORCED CONCRETE FILLED HOLLOBRICKS (eg STEPOC) ON 450x1000 MASS CONCRETE FOOTING. LINED IN BRICK AS NECESSARY (OR TO FORM FRONT WALL). 330/215mm FROST RESITANT BRICKWORK RETAINING WALL. 1000x450 MASS CONCRETE STRIP FOUNDATION EXTERNALLY 600x400 MASS CONCRETE STRIP FOUNDATION INTERNALLY UON MASS CONCRETE UNDERPINNING IN MAX 1m SECTIONS. REFER TO DETAILS. BRICK AND BLOCKWORK CAVITY WALL WALL RAISED IN BRICKWORK TO MATCH EXISTING. TOP EXISTING COURSE REBUILT AND WHILE WALL DEEPY REPOINTED. LIME MORTAR TO ALL. NEW LOAD BEARING STUD WORK WALL TO PICK UP HALLWAY JOISTS AND TRIMMING TIMBERS ABOUT STAIRS. 100x50's @ 400mm c/c SHEATHED IN MIN 12mm WPB PLY. LINTELS: REFER TO SCHEDULE STEELWORK: REFER TO SCHEDULE PADSTONES:330x100x150 MASS CONCRETE Fs STAINLESS STEEL STARTER BARS/S **MOVEMENT JOINT** 