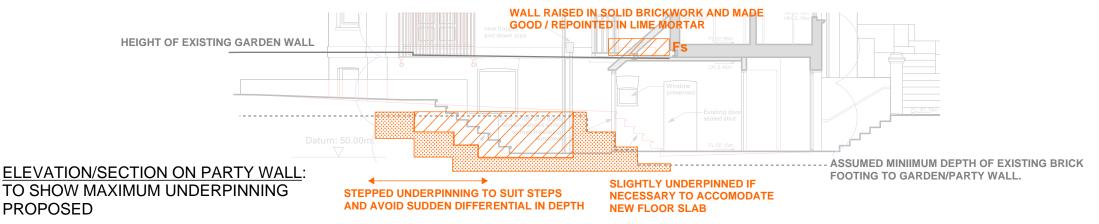

KEY (FOR PLAN) NEW 200thk REINFORCED CONCRETE FILLED HOLLOBRICKS (eg STEPOC) ON 450x1000 MASS CONCRETE FOOTING. LINED IN BRICK AS NECESSARY (OR TO FORM FRONT WALL). 330/215mm FROST RESITANT BRICKWORK RETAINING WALL. 1000x450 MASS CONCRETE STRIP FOUNDATION EXTERNALLY 600x400 MASS CONCRETE STRIP FOUNDATION INTERNALLY UON MASS CONCRETE UNDERPINNING IN MAX 1m SECTIONS. REFER TO DETAILS. BRICK AND BLOCKWORK CAVITY WALL WALL RAISED IN BRICKWORK TO MATCH EXISTING. TOP EXISTING COURSE REBUILT AND WHILE WALL DEEPY REPOINTED. LIME MORTAR TO ALL. NEW LOAD BEARING STUD WORK WALL TO PICK UP HALLWAY JOISTS AND TRIMMING TIMBERS ABOUT STAIRS. 100x50's @ 400mm c/c SHEATHED IN MIN 12mm WPB PLY. LINTELS: REFER TO SCHEDULE STEELWORK: REFER TO SCHEDULE PADSTONES:330x100x150 MASS CONCRETE Fs STAINLESS STEEL STARTER BARS/S **MOVEMENT JOINT** 