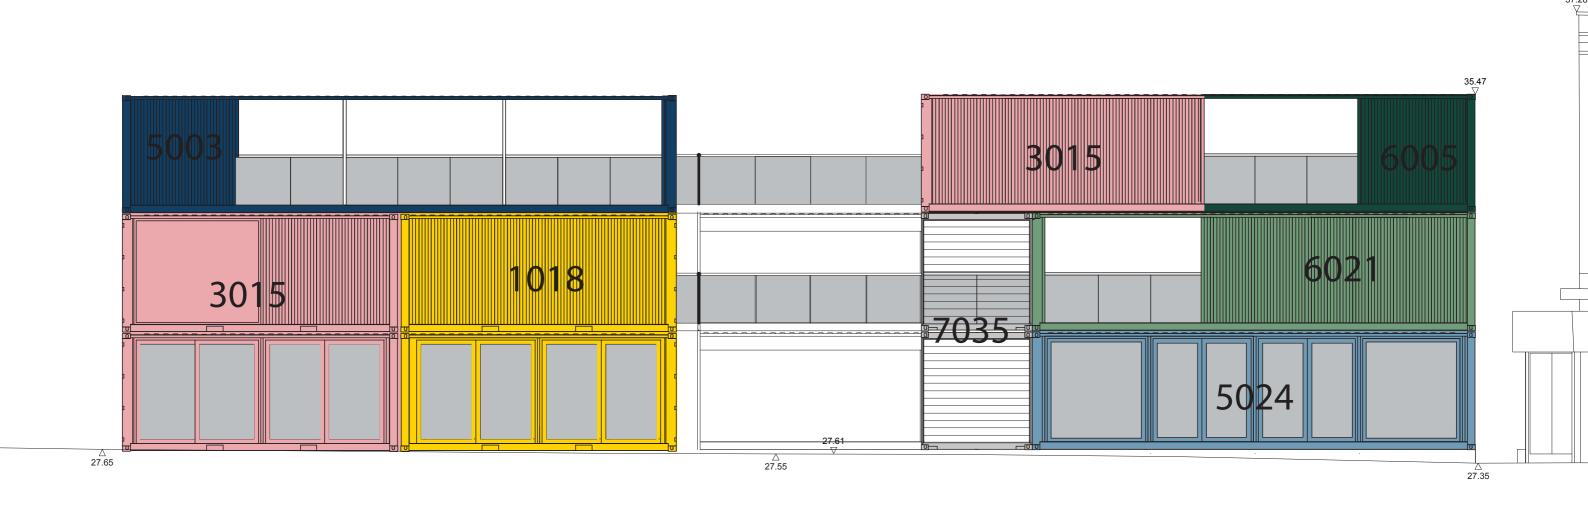

## FRONT ELWATION EDANT ELWATION

007 Buck Street Market Colour Palette Proposal