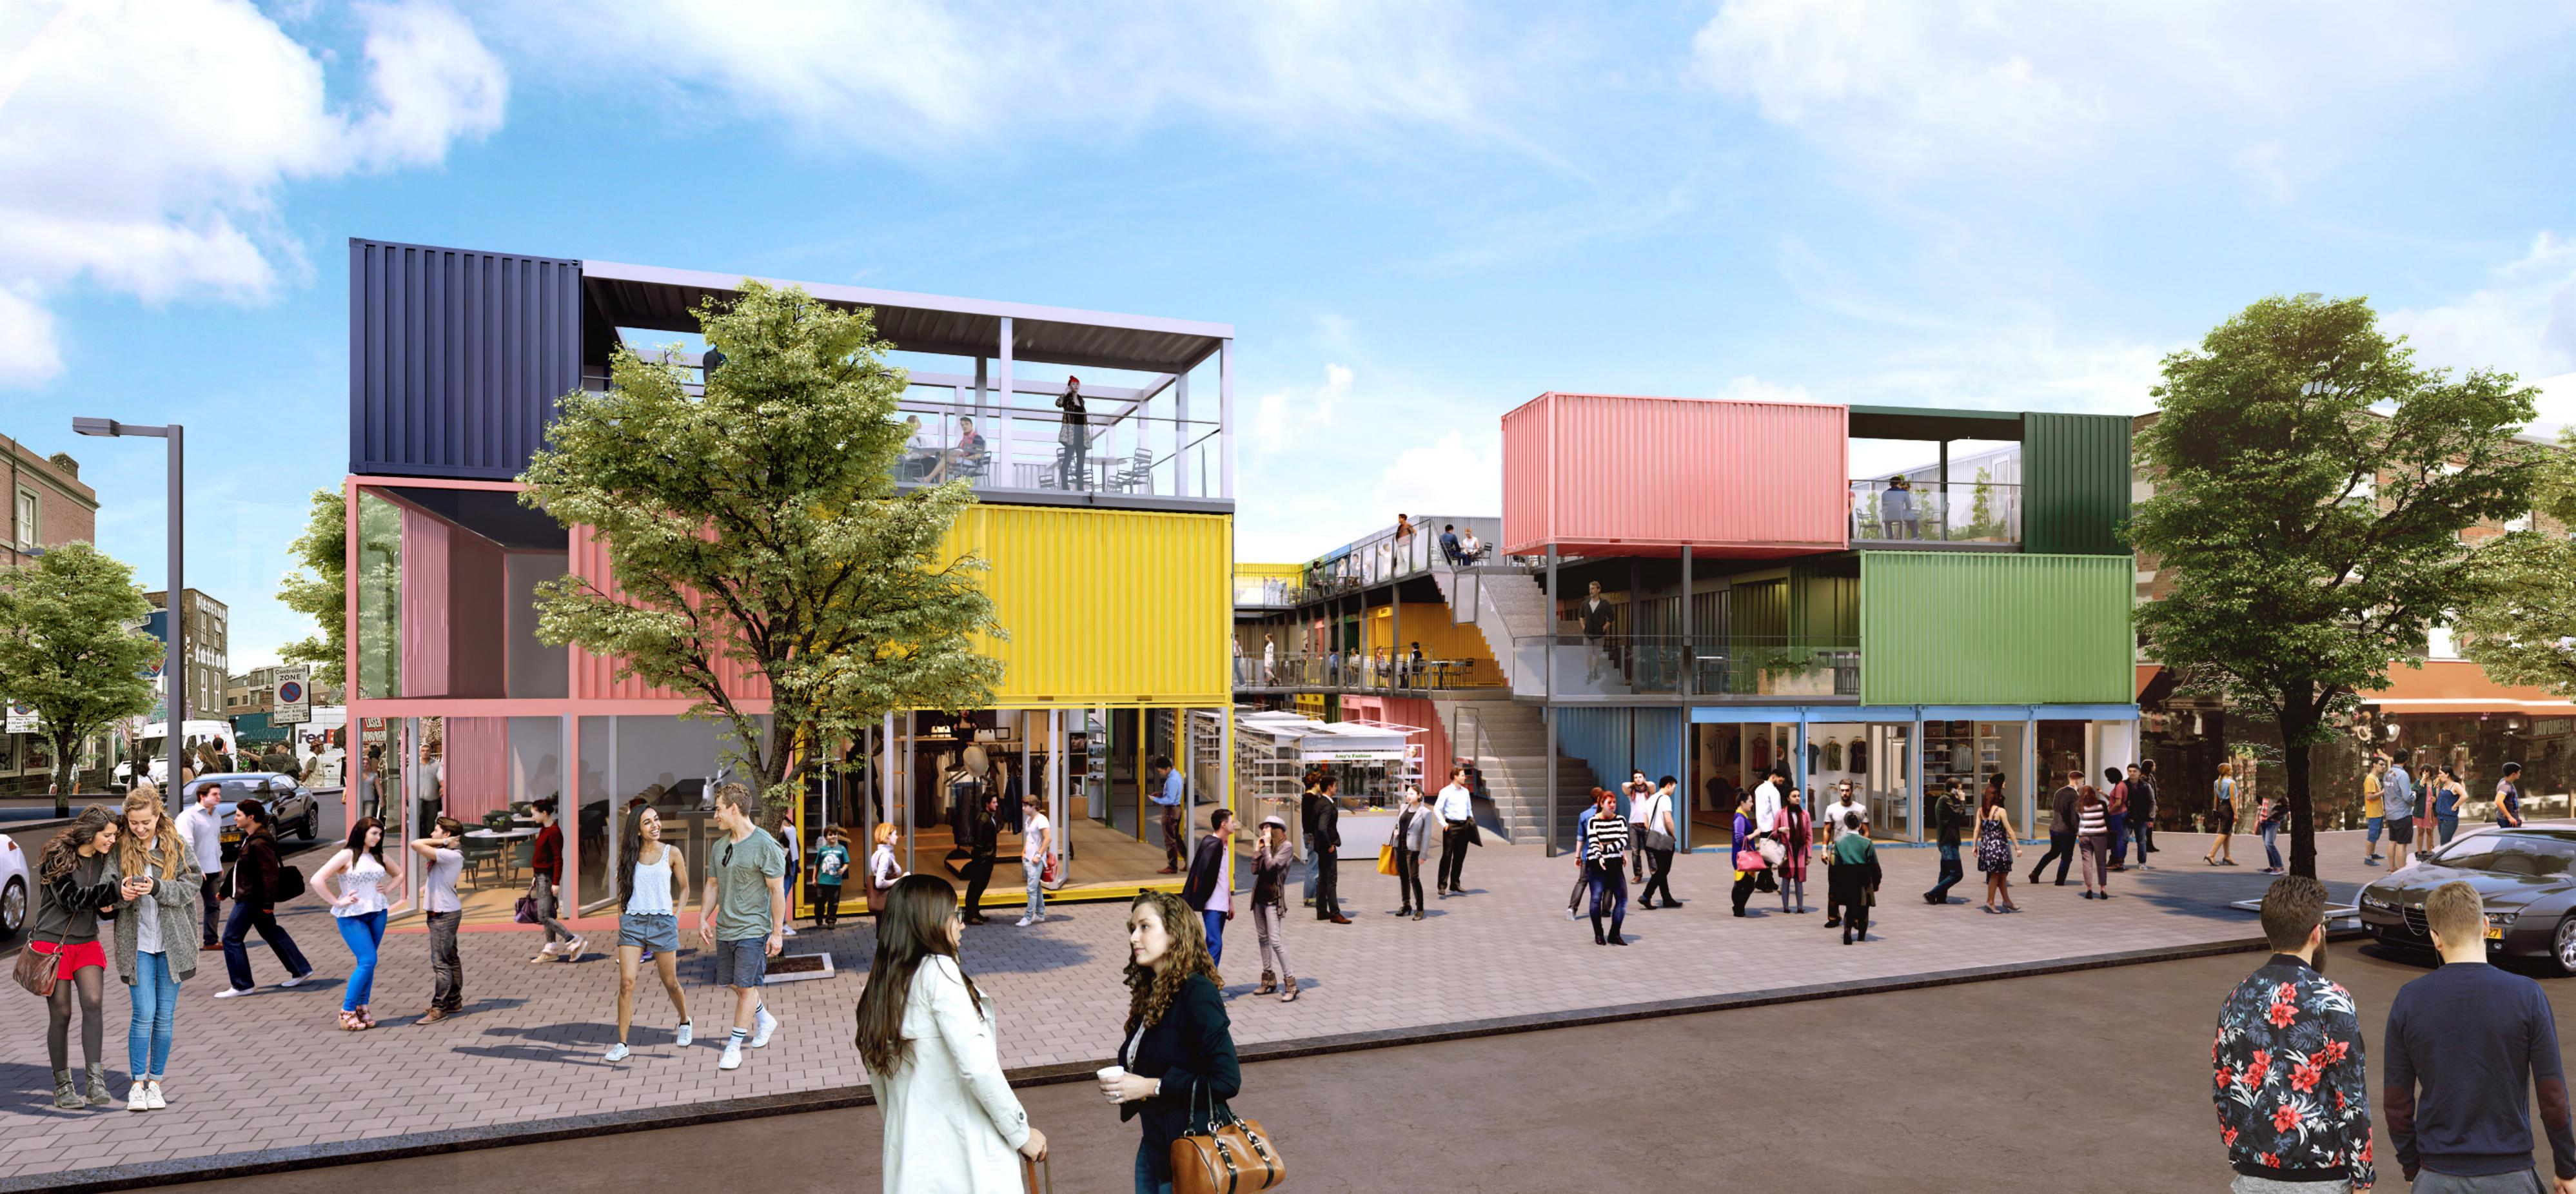

# BUCK STREET MARKET

COLOUR
PALETTE

 Buck Street Market is set to be a brand new Camden destination. We are a vibrant, sustainable and intuitive proposition that will bring new hope and direction to the local community and the existing visitor demographic, as well as introducing a younger, more aesthetically and ethically-led shopper into the area.

The colours we have chosen represent our values: yellow for intelligence, indigo for intuition, green for balance and growth, blue for peace and trust and purple for imagination.

We aim to be a truly sustainable business; becoming plastic free with a focus on sustainable and ethical fashion, an artisan food and drink offer and an emphasis on providing opportunities both commercially and socially to the local community.

Everyone will be welcome at Buck Street; we will encourage learning, discovering and exploring in a safe, friendly and welcoming environment.

We are a new era for Markets.