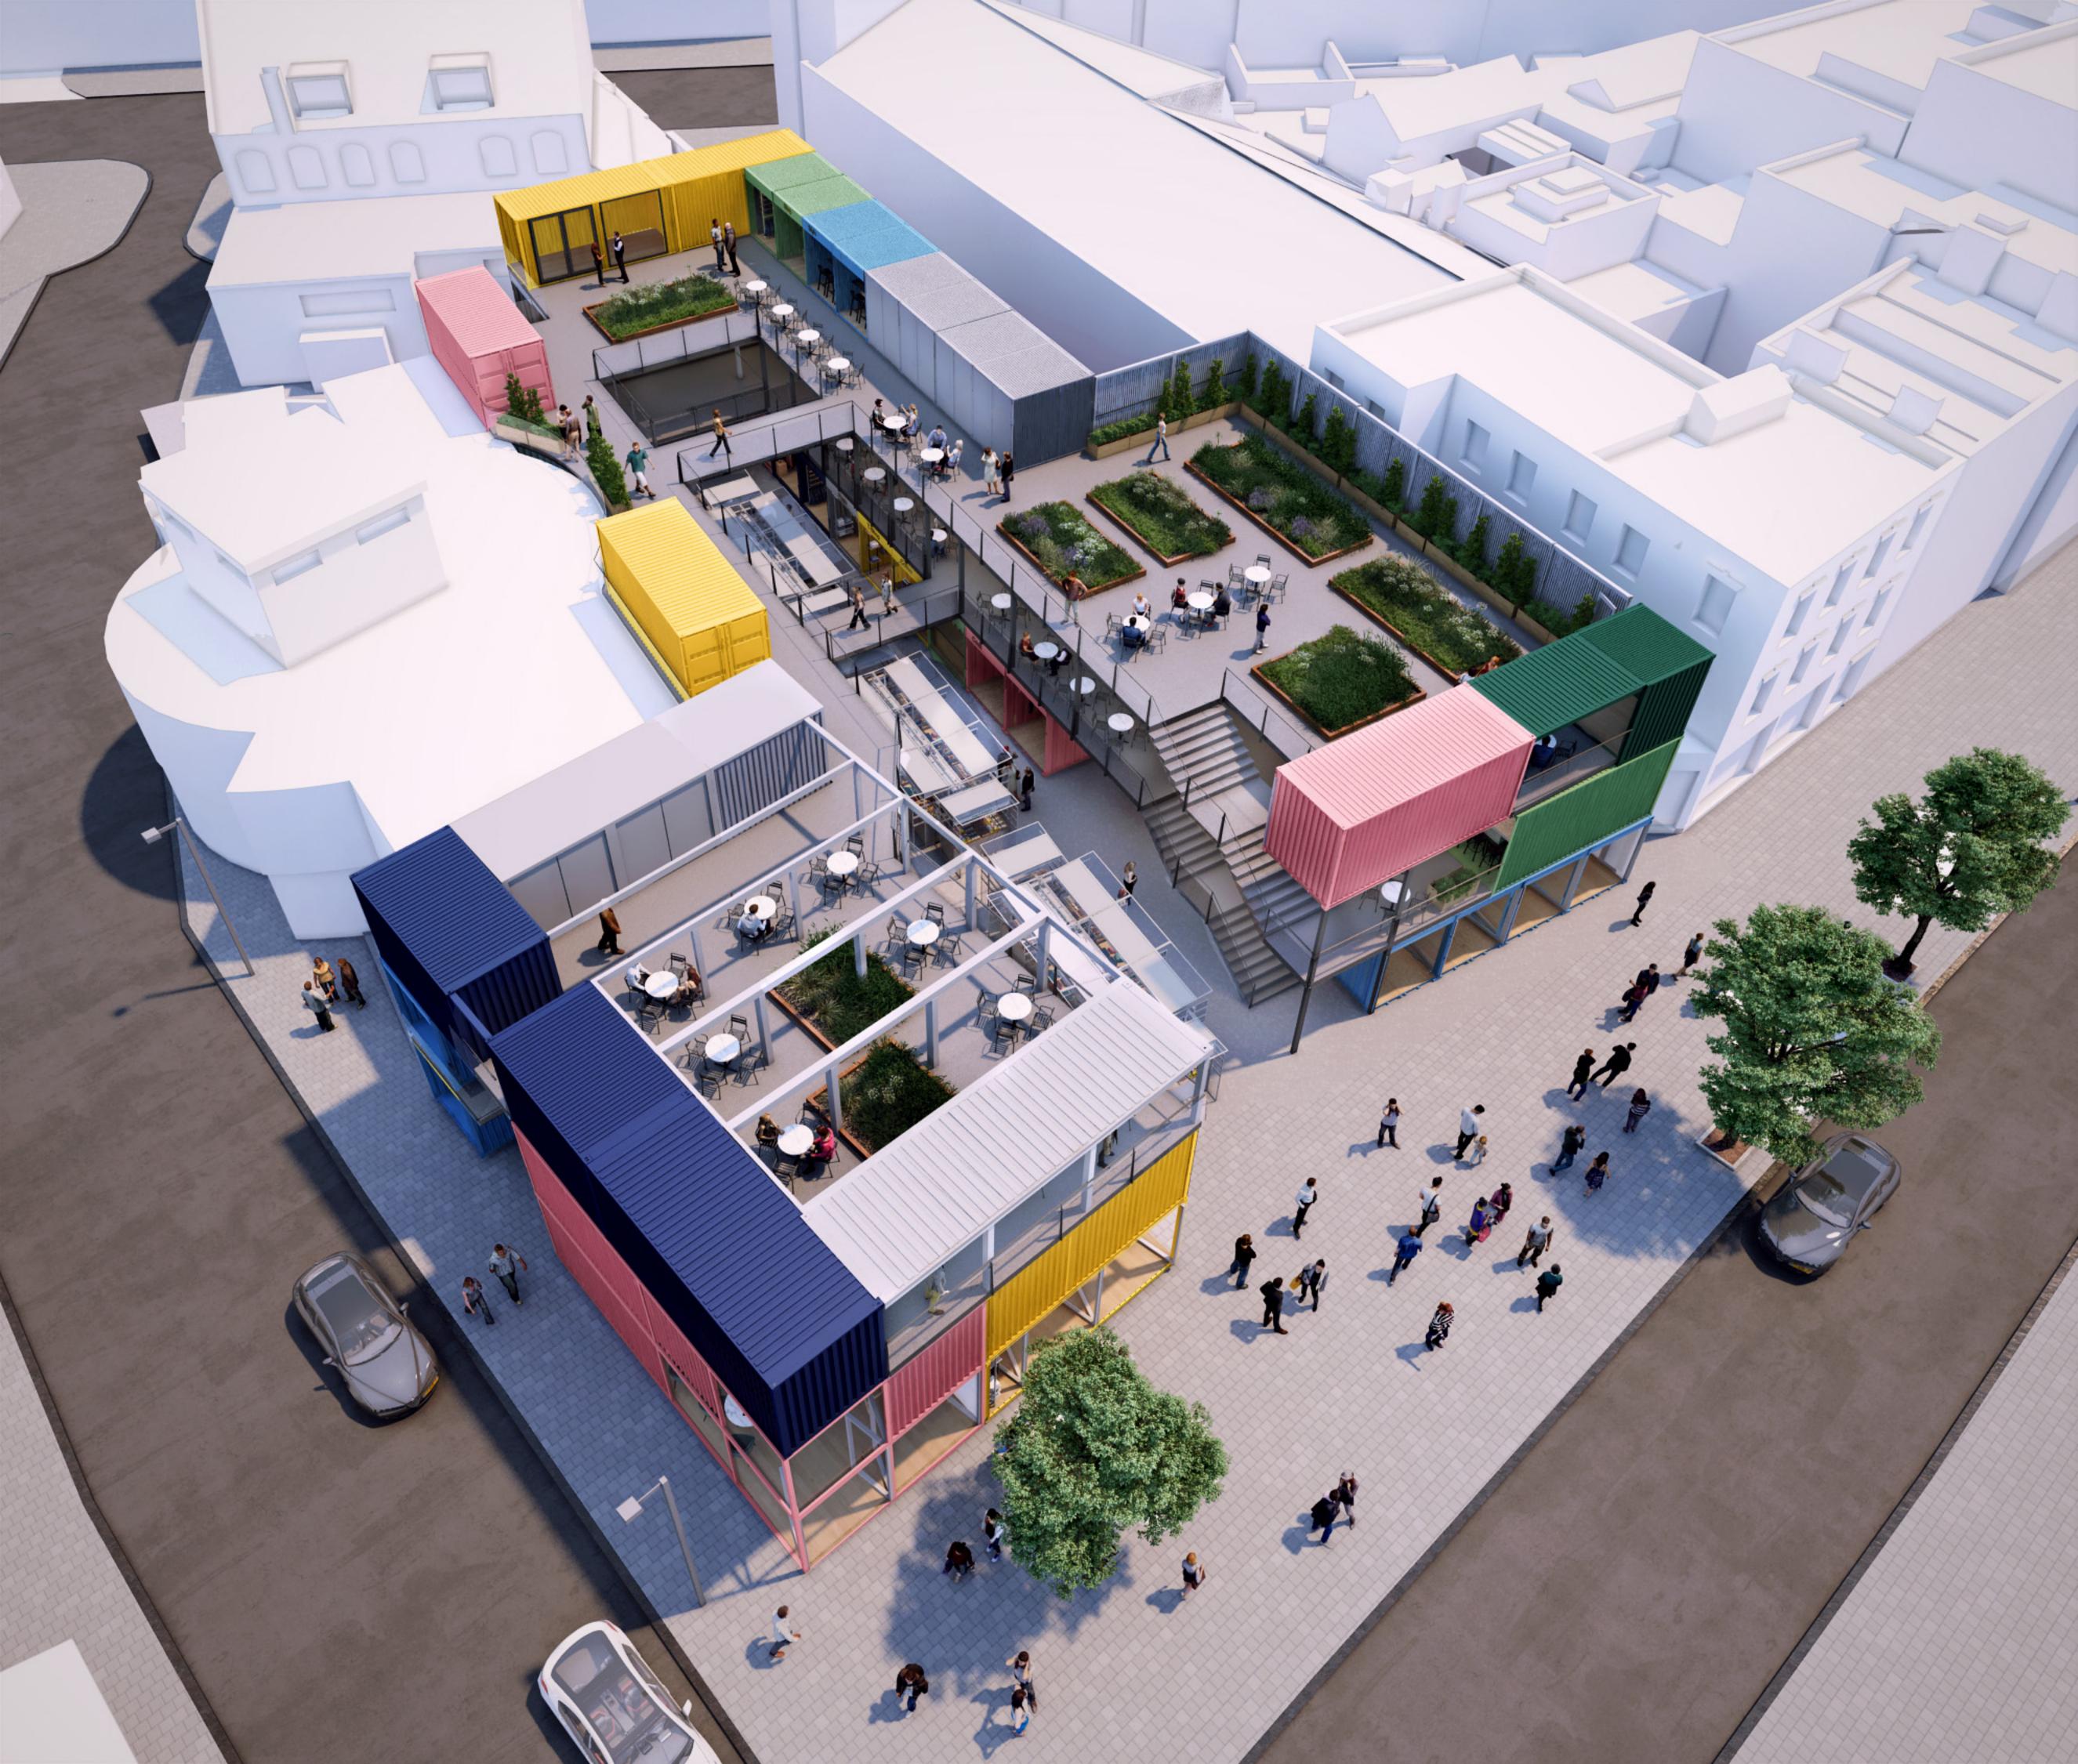

# BUCK STREET MARKET

COLOUR
PALETTE

 Buck Street Market is set to be a brand new Camden destination. We are a vibrant, sustainable and intuitive proposition that will bring new hope and direction to the local community and the existing visitor demographic, as well as introducing a younger, more aesthetically and ethically-led shopper into the area.

The colours we have chosen represent our values: yellow for intelligence, indigo for intuition, green for balance and growth, blue for peace and trust and purple for imagination.

We aim to be a truly sustainable business; becoming plastic free with a focus on sustainable and ethical fashion, an artisan food and drink offer and an emphasis on providing opportunities both commercially and socially to the local community.

Everyone will be welcome at Buck Street; we will encourage learning, discovering and exploring in a safe, friendly and welcoming environment.

We are a new era for Markets.