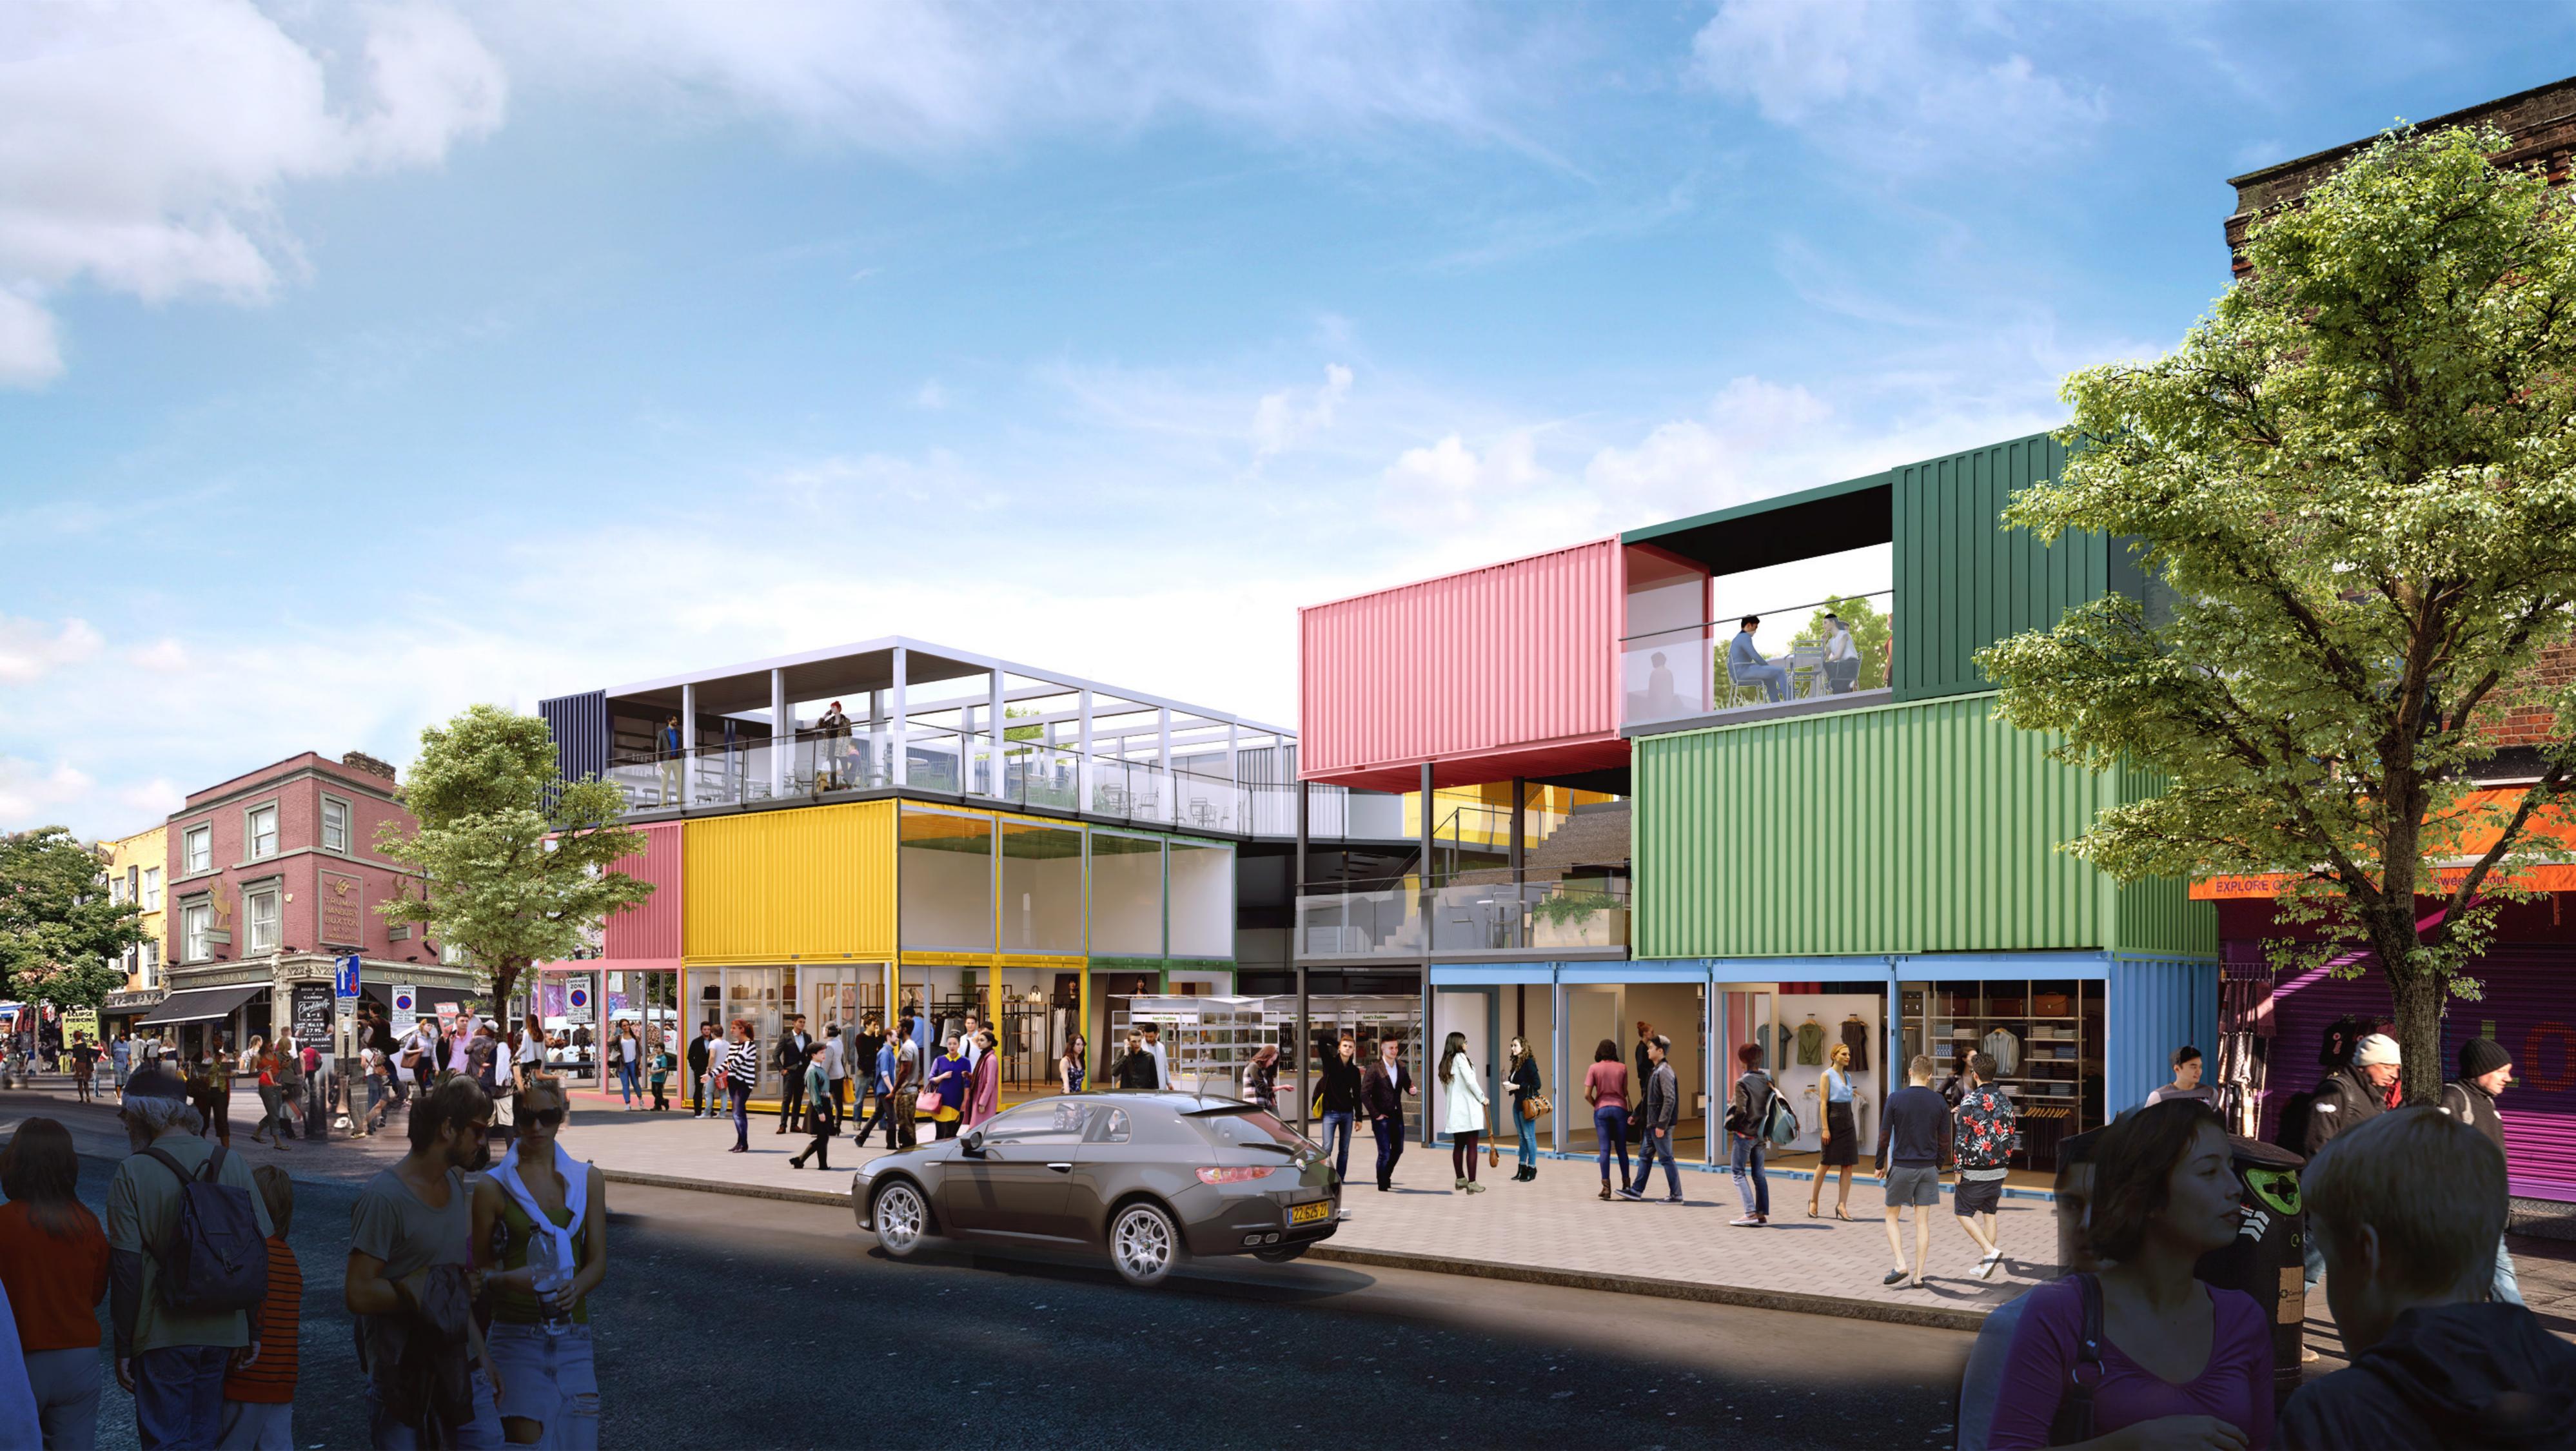

# BUCK STREET MARKET

COLOUR
PALETTE

 Buck Street Market is set to be a brand new Camden destination. We are a vibrant, sustainable and intuitive proposition that will bring new hope and direction to the local community and the existing visitor demographic, as well as introducing a younger, more aesthetically and ethically-led shopper into the area.

The colours we have chosen represent our values: yellow for intelligence, indigo for intuition, green for balance and growth, blue for peace and trust and purple for imagination.

We aim to be a truly sustainable business; becoming plastic free with a focus on sustainable and ethical fashion, an artisan food and drink offer and an emphasis on providing opportunities both commercially and socially to the local community.

## FRONT ELWATION EDANT ELWATION

007 Buck Street Market Colour Palette Proposal