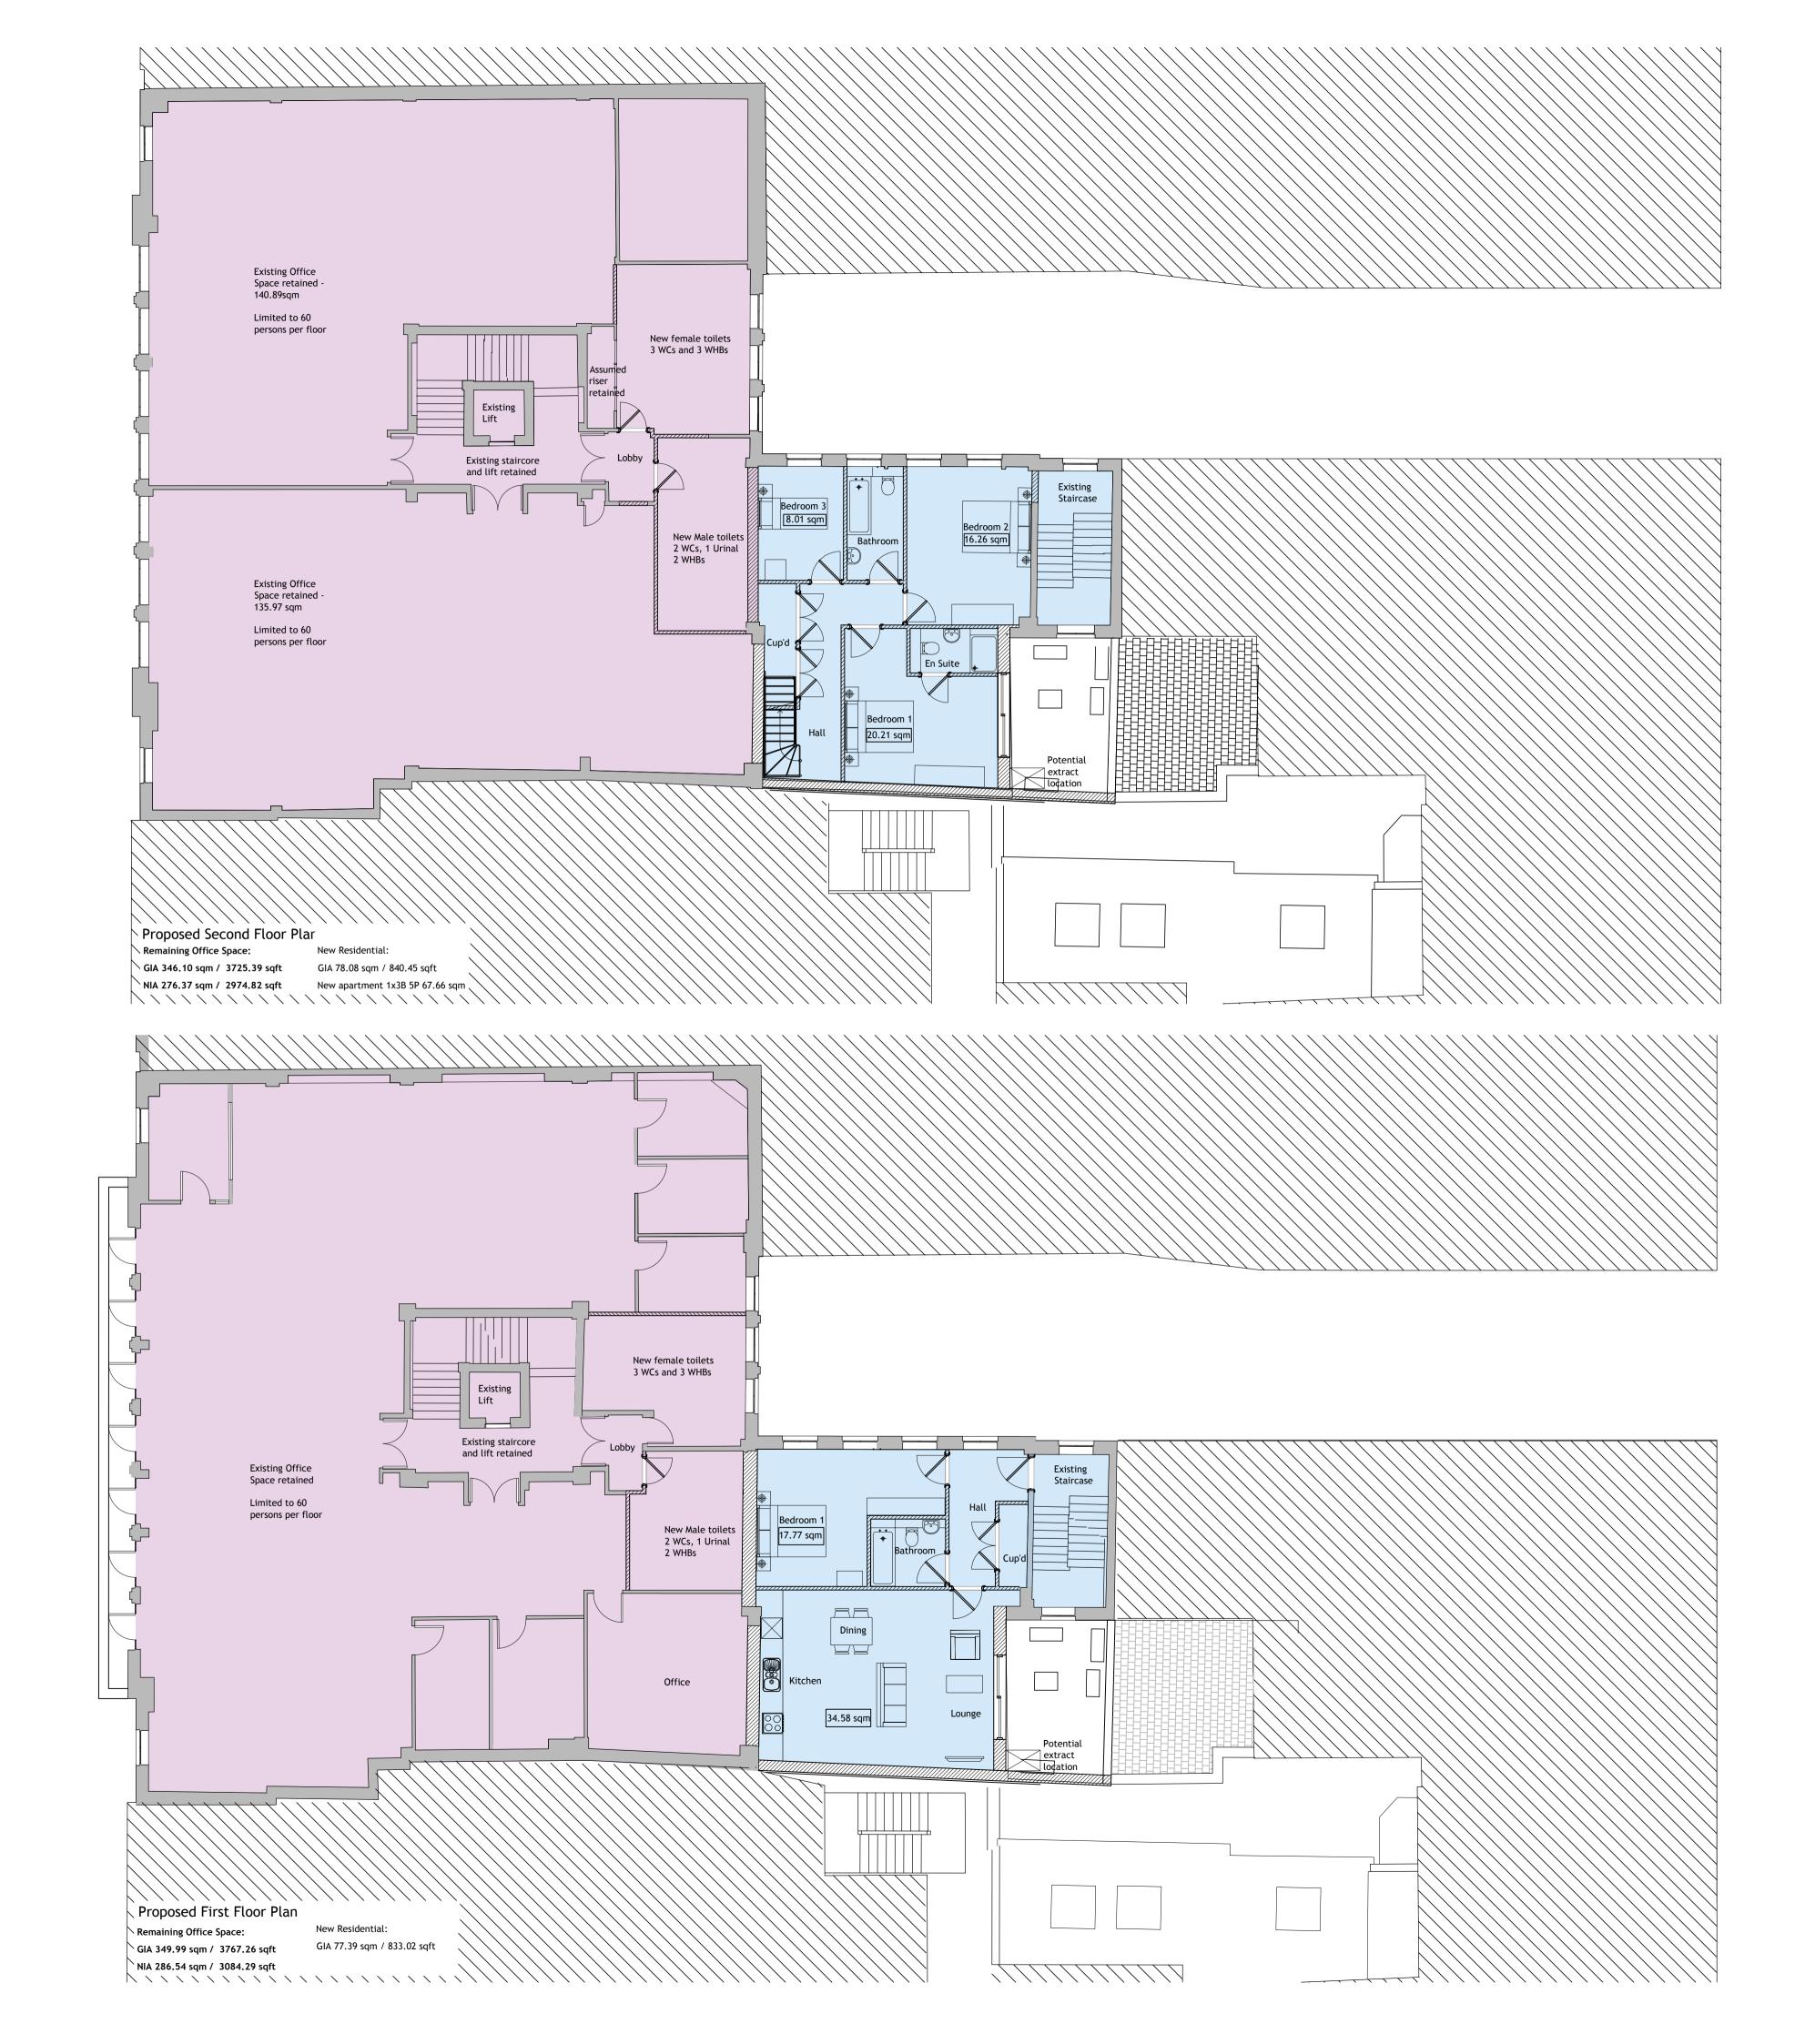

Kirkman House. Whitfield Street. W1T 2RF

Pearl & Coutts.

drawing title

Proposed First & Second Floor Plans

This drawing is the property of LAP Architects + Interior Designers Ltd. and must not be copied or reproduced in any way in whole or in part without the express permission of LAP Architects + Interior Designers Ltd. Copyright © LAP Architects + Interior Designers Ltd.