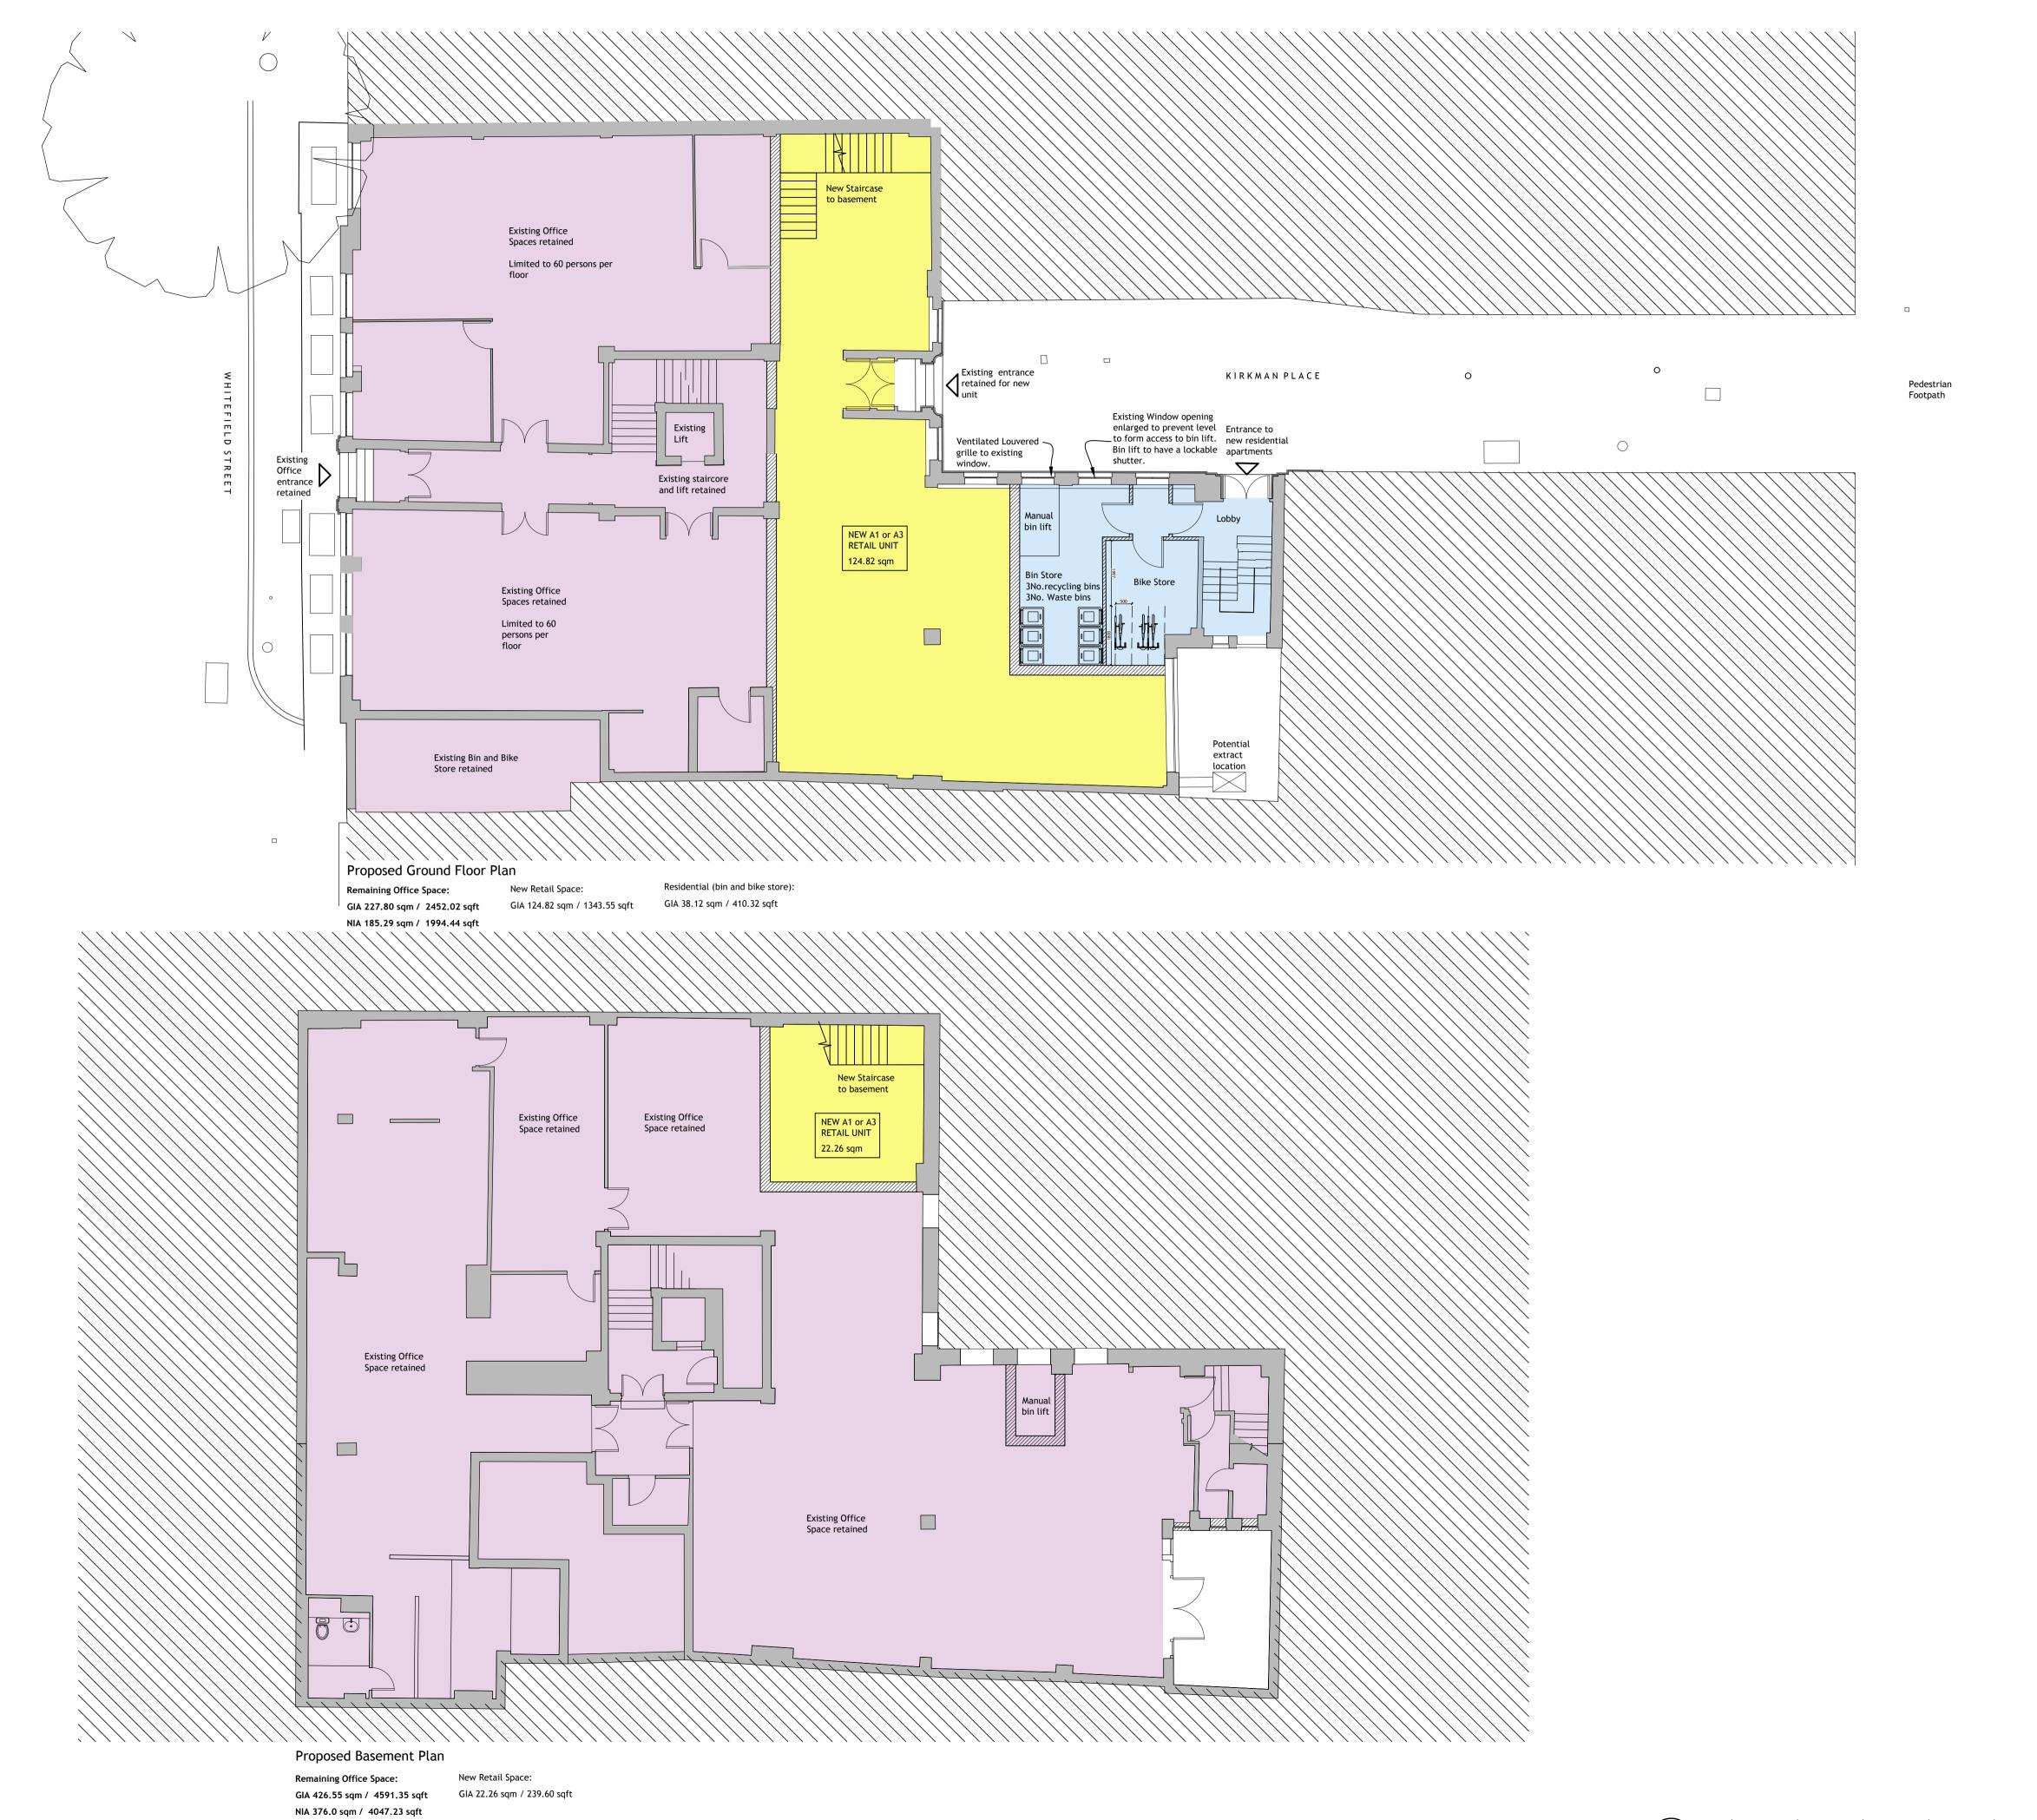

.....

Kirkman House. Whitfield Street. W1T 2RF

ent

Pearl & Coutts.

drawing t

Proposed Basement & Ground Floor Plans

This drawing is the property of LAP Architects + Interior Designers Ltd. and must not be copied or reproduced in any way in whole or in part without the express permission of LAP Architects + Interior Designers Ltd. Copyright © LAP Architects + Interior Designers Ltd.