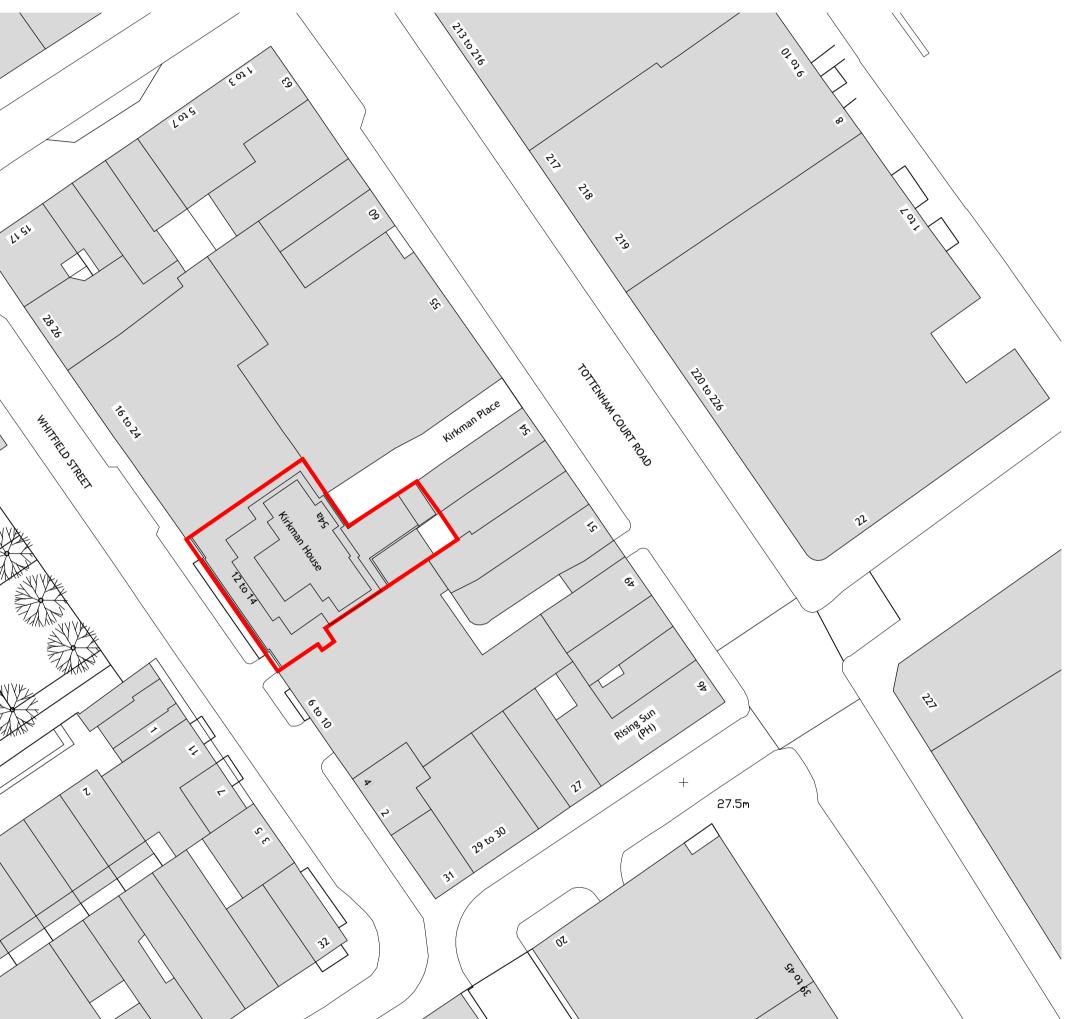

Kirkman House. Whitfield Street. W1T 2RF

Planning

LAP

Architects + Interior Designers Limited

123 NEW LONDON ROAD, CHELMSFORD, ESSEX. CM2 0QT

TEL: +44 (0) 1245 269755 FAX: +44 (0) 1245 250310 E-MAIL: admin@lap-architects.co.uk

## Proposed Site Plan

| drawing number              | revision                        |  |  |  |
|-----------------------------|---------------------------------|--|--|--|
| 8491/08                     | checked SG                      |  |  |  |
| <sup>scale</sup> 1/500 @ A1 | drawn EK<br>date September 2018 |  |  |  |