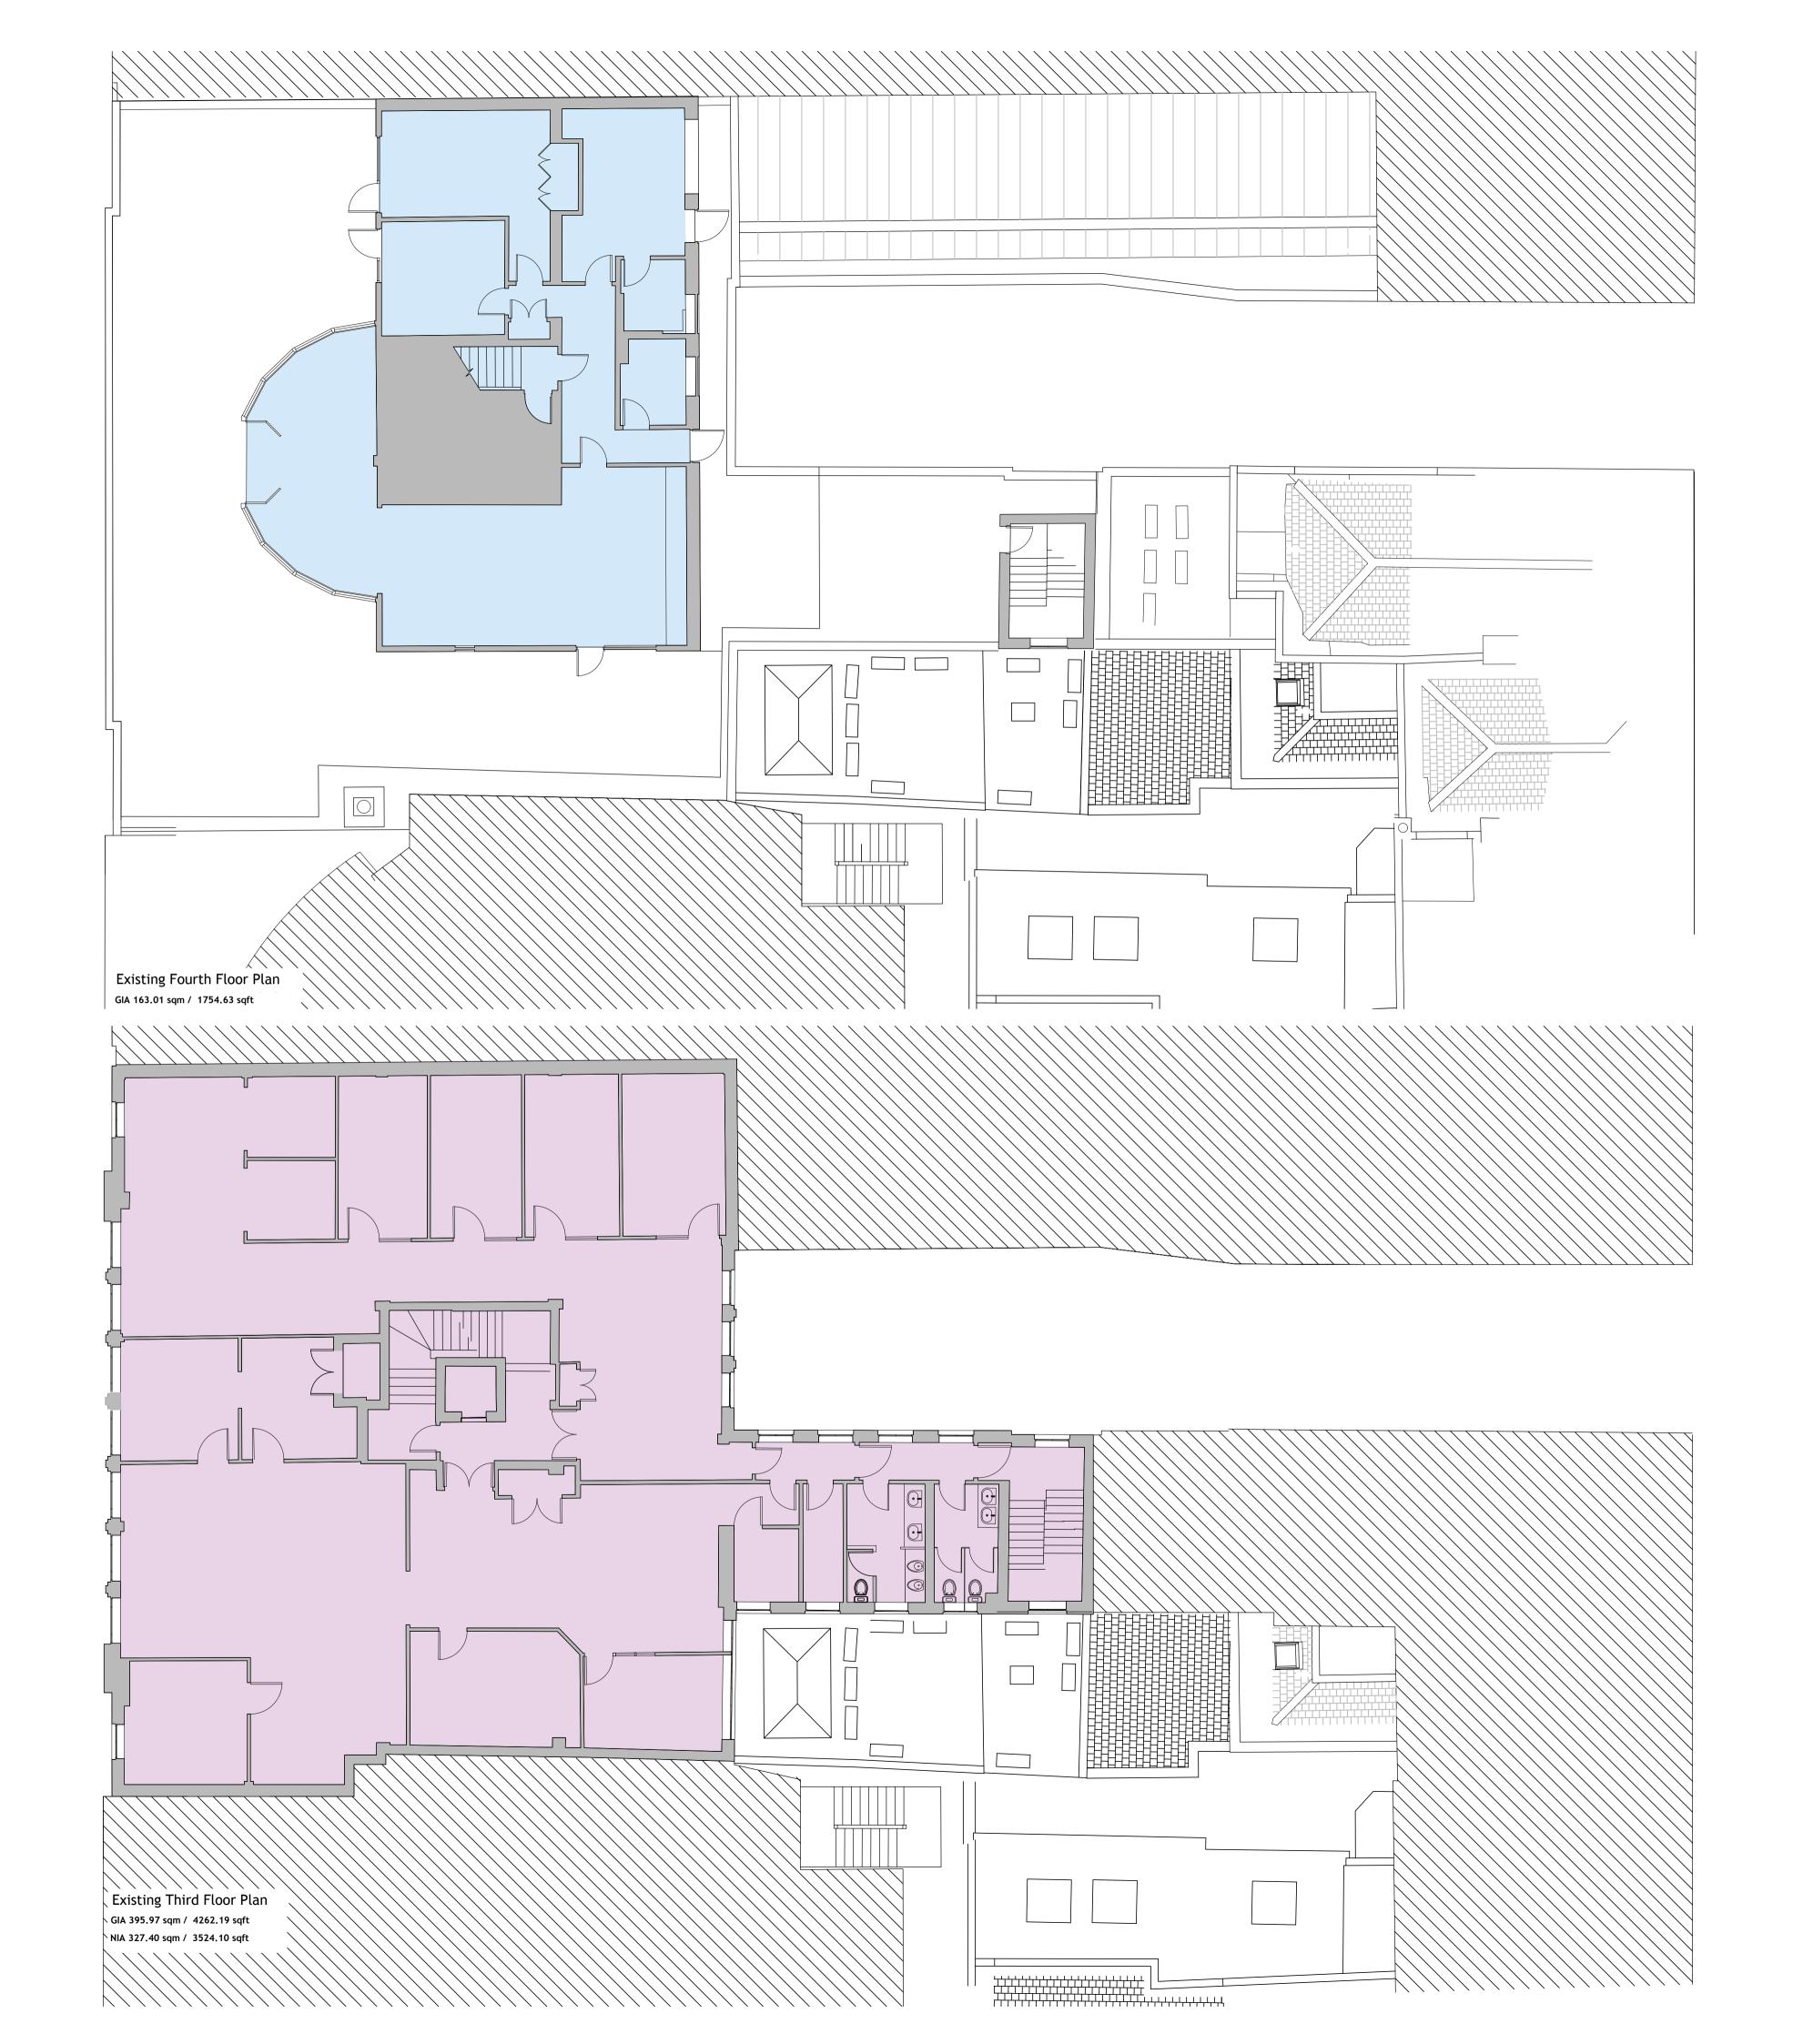

www.lap-architects.com

Kirkman House. Whitfield Street.

W1T 2RF

Pearl & Coutts.

drawing

Existing Third Floor Plan & Fouth Floor Plan

| drawing number | revision            |
|----------------|---------------------|
| 8491/05        | P1 P2               |
|                | checked SG          |
| scale 1/100@A1 | drawn EK            |
|                | date September 2018 |