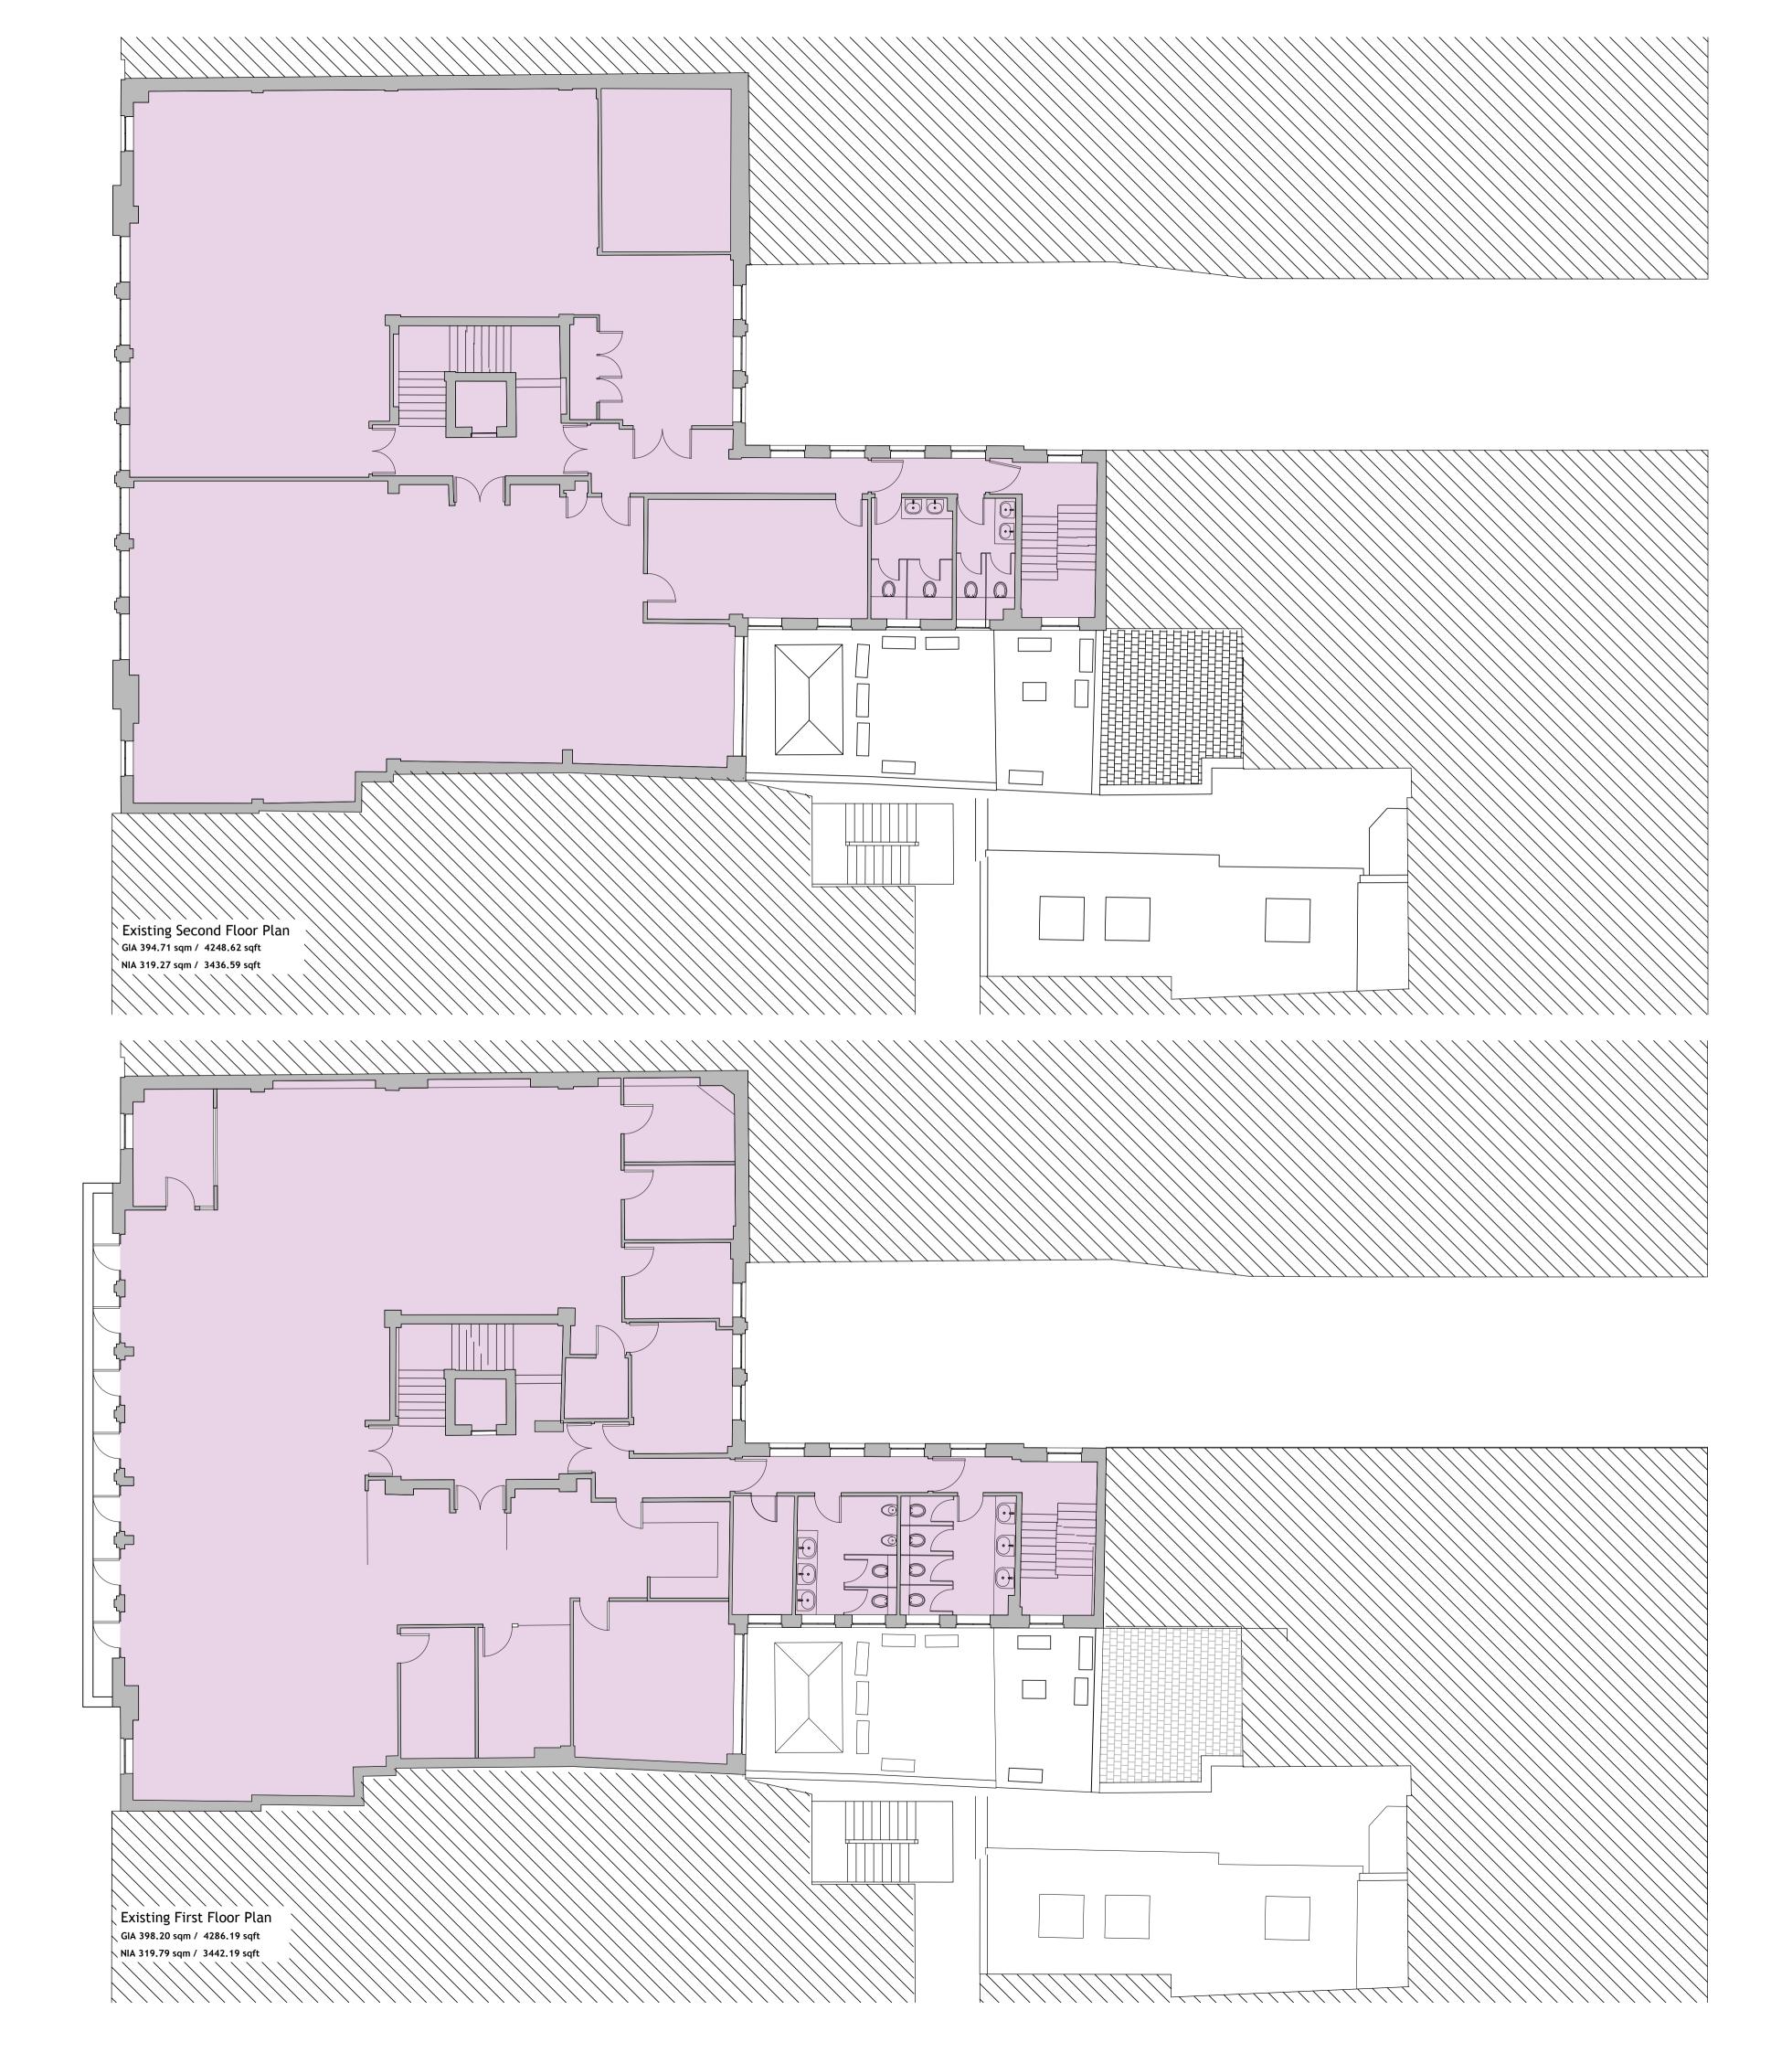

## Kirkman House. Whitfield Street. W1T 2RF

project

Pearl & Coutts.

| drawing title                 |          |
|-------------------------------|----------|
| Existing First<br>Floor Plans | & Second |

| revision            |  |  |
|---------------------|--|--|
| P1 P2               |  |  |
|                     |  |  |
| checked SG          |  |  |
| drawn EK            |  |  |
| date September 2018 |  |  |
|                     |  |  |