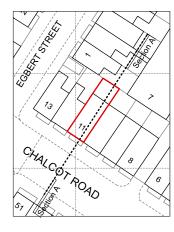

Front Elevation Proposed Scale: 1:100

Rear Elevation Proposed

Scale: 1:100



Section AA Proposed Scale: 1:100





Information 25/07/2019

## Key

- Fixed rooflight to flat roof
- Single ply membrane to flat roof
   Traditionally detailed timber glazed French door
- (4) Steel Balustrade (painted Black)
- 5 Steel beam (painted grey)
- 7) Timber Conservation style French Doors
- 8 Slate Hanging to match No10 Chalcot Road



Ms S McKinnon

PROJECT TITLE

11 Chalcot Road London, NW1

DRAWING TITLE Section AA Proposed

SCALE @ A3 1:100

DRAWING N° AS026 275 STATUS & REVISION P2

## General Notes





Section BB Proposed Scale: 1:100



25/07/2019

## Key

- Fixed rooflight to flat roof
- Single ply membrane to flat roof
   Traditionally detailed timber glazed French door
- (4) Steel Balustrade (painted Black)
- 5 Steel beam (painted grey)
- 7) Timber Conservation style French Doors
- 8 Slate Hanging to match No10 Chalcot Road



Ms S McKinnon

PROJECT TITLE

11 Chalcot Road London, NW1

DRAWING TITLE Section BB Proposed

SCALE @ A3 1:100

DRAWING N° AS026 276

STATUS & REVISION P2

General Notes