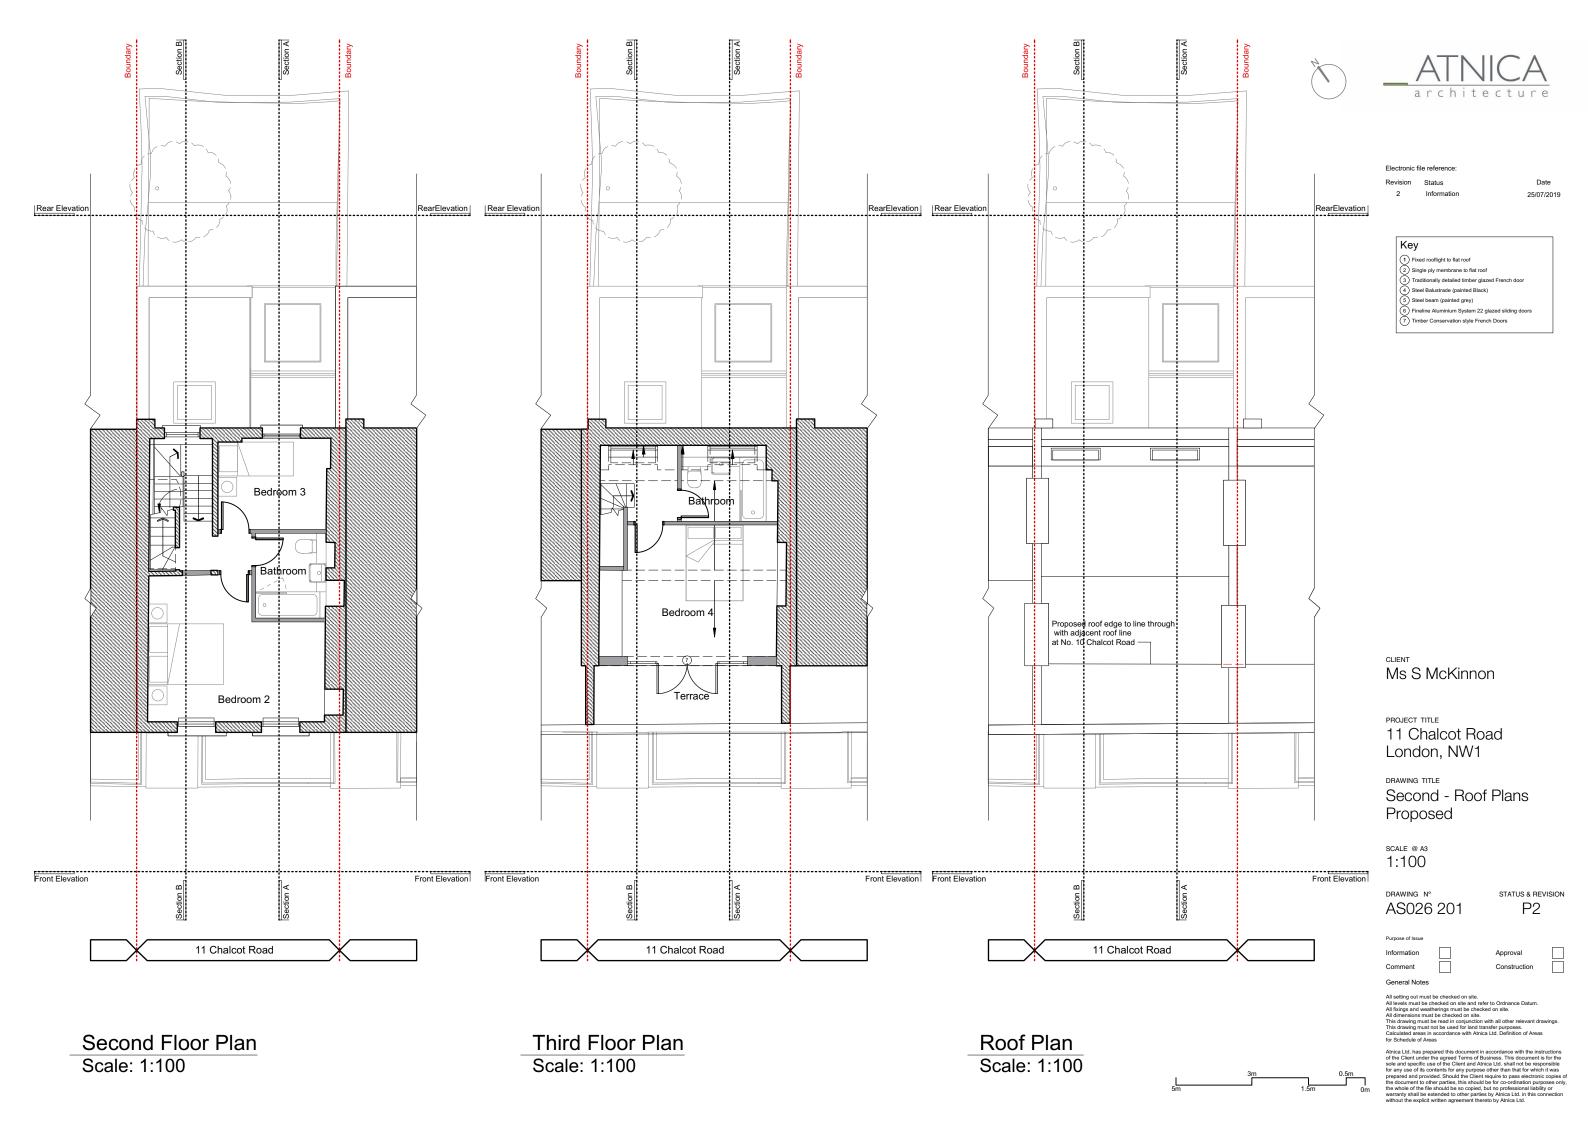

## Key

- Fixed rooflight to flat roof
- Single ply membrane to flat roof
   Traditionally detailed timber glazed French door
- (4) Steel Balustrade (painted Black)
- 5 Steel beam (painted grey)
- 7) Timber Conservation style French Doors
- 8 Slate Hanging to match No10 Chalcot Road