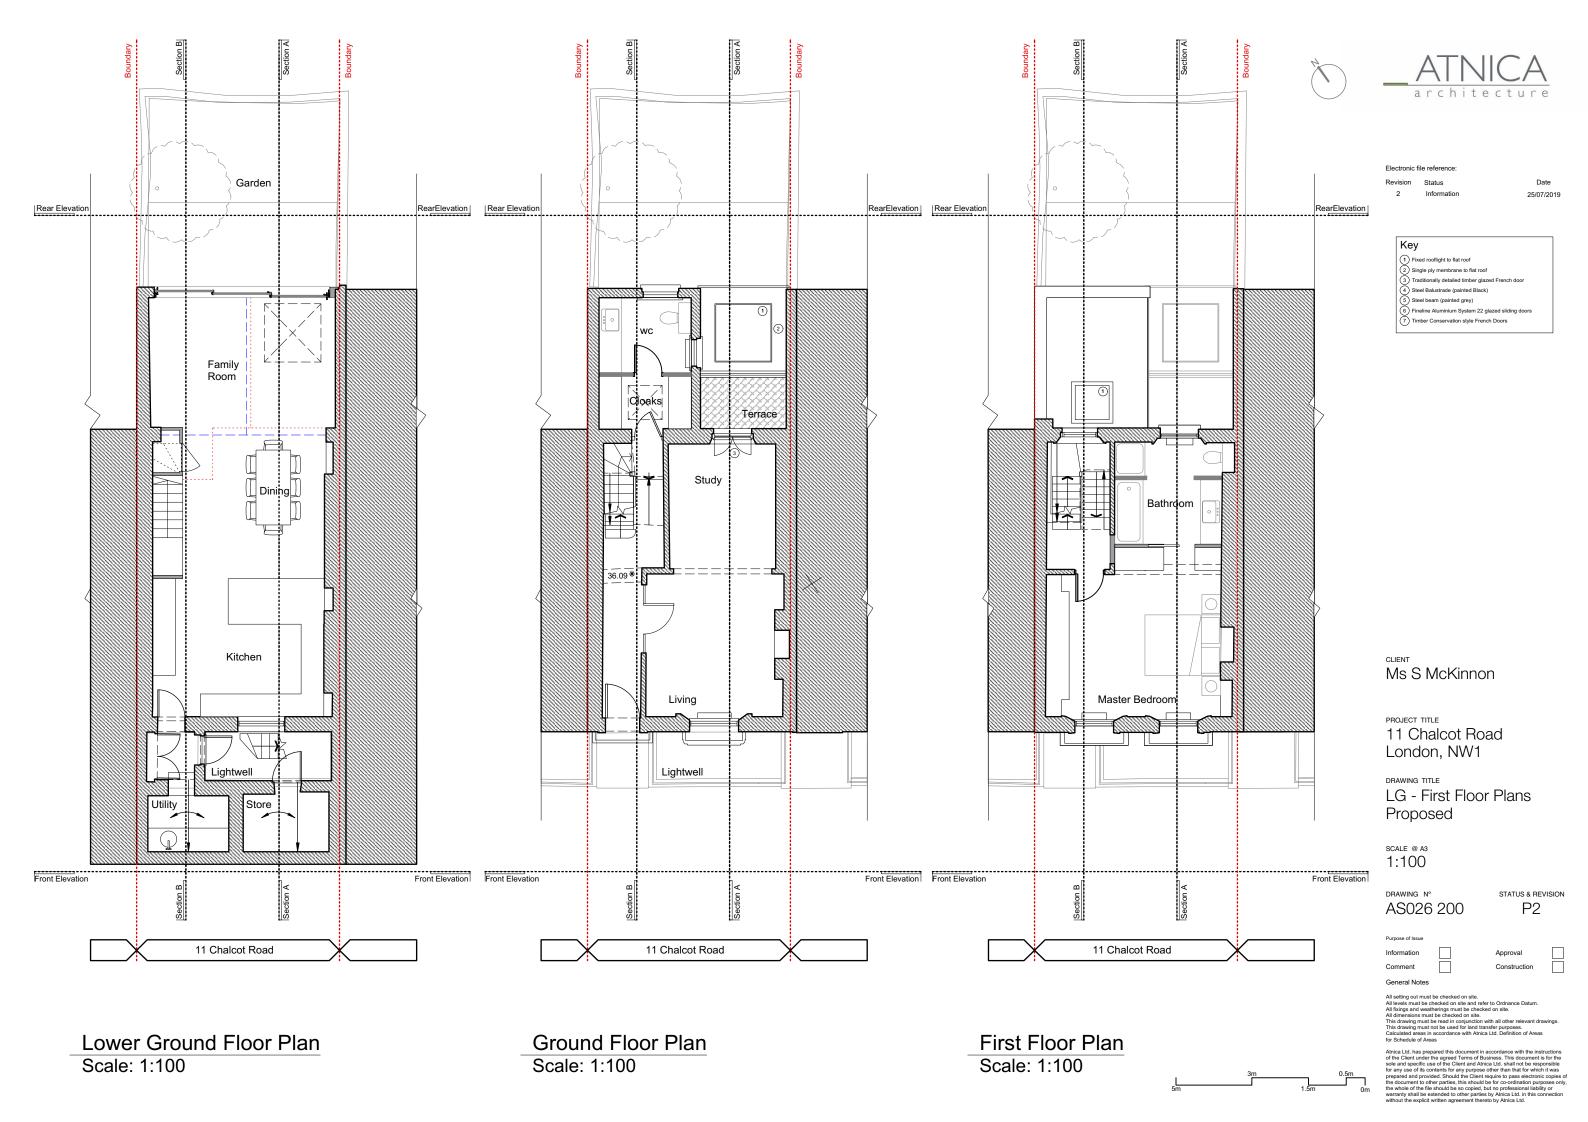

## Key

- Fixed rooflight to flat roof
- Single ply membrane to flat roof
   Traditionally detailed timber glazed French door
- (4) Steel Balustrade (painted Black)
- 5 Steel beam (painted grey)
- 7) Timber Conservation style French Doors
- 8 Slate Hanging to match No10 Chalcot Road