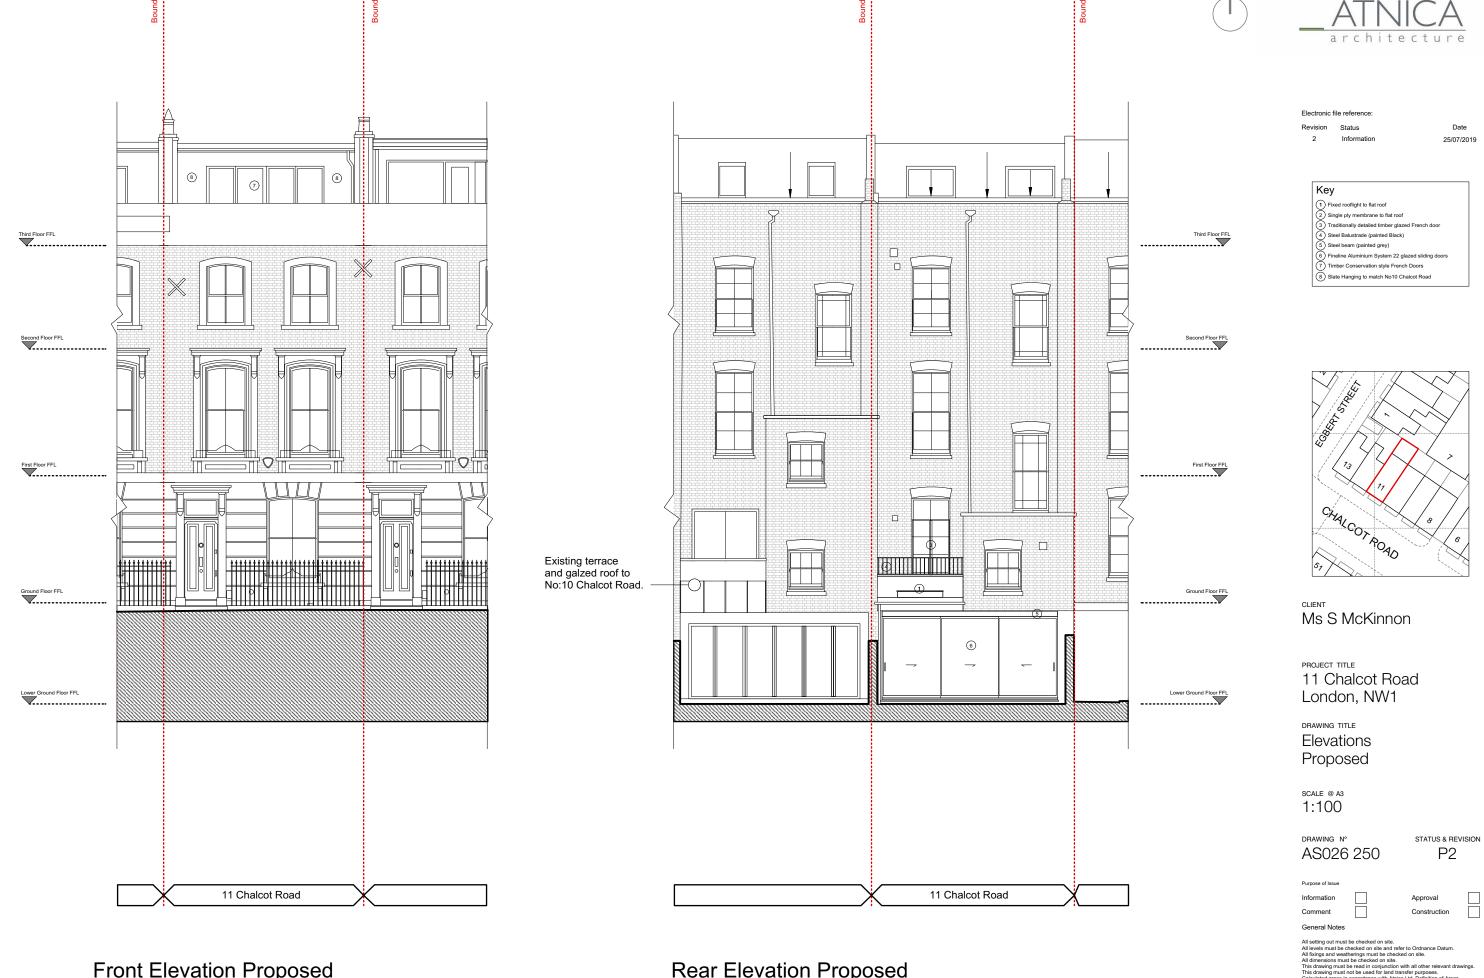

Front Elevation Proposed Scale: 1:100

Rear Elevation Proposed

Scale: 1:100

Section AA Proposed Scale: 1:100

Information 25/07/2019

## Key

- Fixed rooflight to flat roof
- Single ply membrane to flat roof
   Traditionally detailed timber glazed French door
- (4) Steel Balustrade (painted Black)
- 5 Steel beam (painted grey)
- 7) Timber Conservation style French Doors
- 8 Slate Hanging to match No10 Chalcot Road

Ms S McKinnon

PROJECT TITLE

11 Chalcot Road London, NW1

DRAWING TITLE Section AA Proposed

SCALE @ A3 1:100

DRAWING N° AS026 275 STATUS & REVISION P2