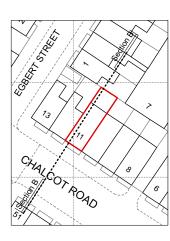

Ms S McKinnon

PROJECT TITLE

11 Chalcot Road London, NW1

DRAWING TITLE Section AA Proposed

SCALE @ A3 1:100

DRAWING N° AS026 275 STATUS & REVISION P2

Ms S McKinnon

PROJECT TITLE

11 Chalcot Road London, NW1

DRAWING TITLE Section BB Proposed

SCALE @ A3 1:100

DRAWING N° AS026 276

STATUS & REVISION P2

General Notes