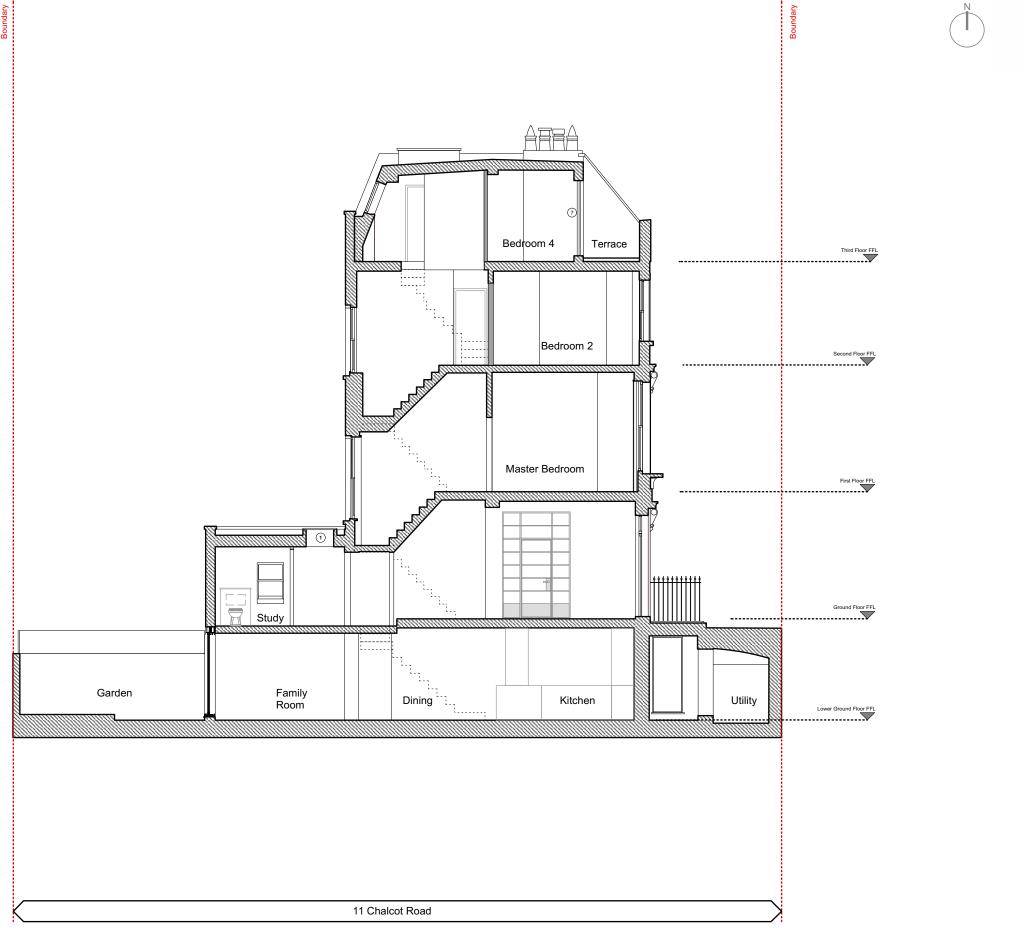

Front Elevation Proposed Scale: 1:100

Rear Elevation Proposed

Scale: 1:100

Section AA Proposed Scale: 1:100

Information 25/07/2019

## Key

- Fixed rooflight to flat roof
- Single ply membrane to flat roof
   Traditionally detailed timber glazed French door
- (4) Steel Balustrade (painted Black)
- 5 Steel beam (painted grey)
- 7) Timber Conservation style French Doors
- 8 Slate Hanging to match No10 Chalcot Road

Ms S McKinnon

PROJECT TITLE

11 Chalcot Road London, NW1

DRAWING TITLE Section AA Proposed

SCALE @ A3 1:100

DRAWING N° AS026 275 STATUS & REVISION P2