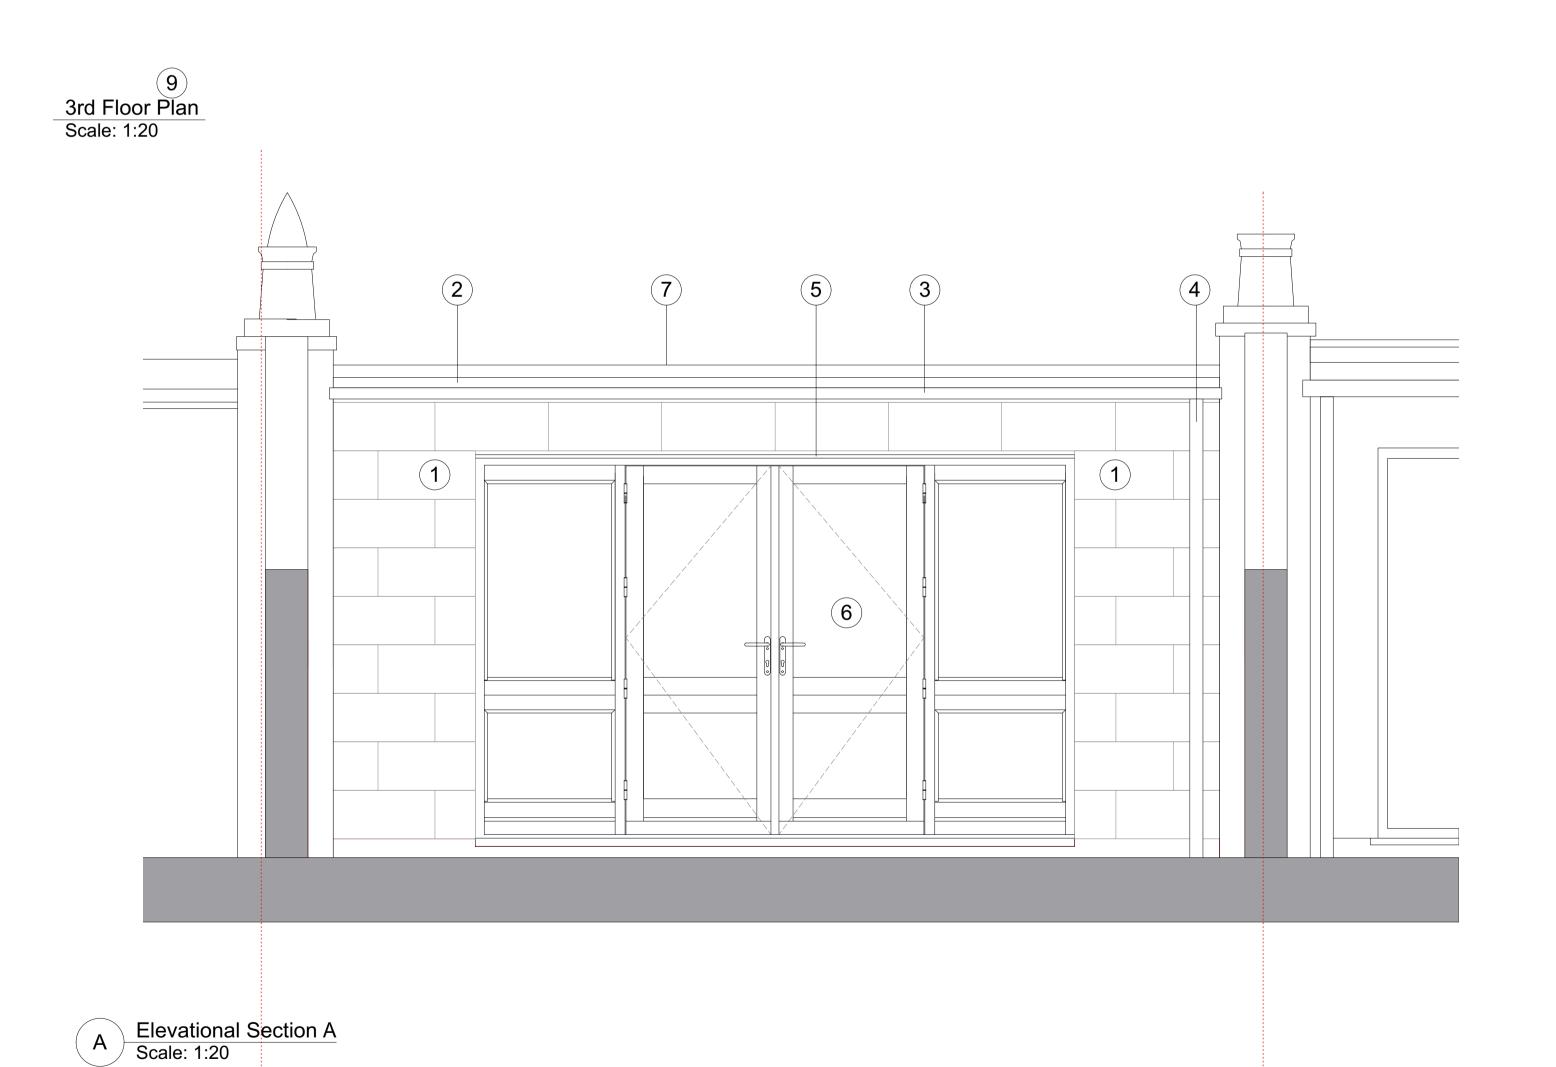

architecture 1. 600 x 300 Natural Welsh Slates fixed to 38mm horizontal battens on 38mm vertical counter battens

Lead drip dressed over roof edge
 112mm Cast Iron style gutter - Anthracite Grey
 68mm Cast Iron style down pipe - Anthracite Grey

5. Lead Flashing dressed over timber profile drip6. Mumford Wood Conservation style glazed French Doors and side lights. Timber painted grey RAL No. tbc.

7. New roof covering to match existing
8. Lead Flashing to exterior opening reveals

External Wall Build up - Internal to External:

- 22mm Insulated Plater Board

- Vapour Control Layer - 150mm Insulation between studs

- 9mm WBP sheathing

- Breather Membrane

- 38mm vertical couter batten - 38mm horizontal batten

- 600 x 300mm Natural Welsh Slate

Electronic file reference: 22/07/2019

PROJECT TITLE 11 Chalcot Road London, NW1

DRAWING TITLE 3rd Floor Front Elevation Detail

SCALE @ A1 SIZE 1:20 @ A1

DRAWING N° STATUS & REVISION AS026 610