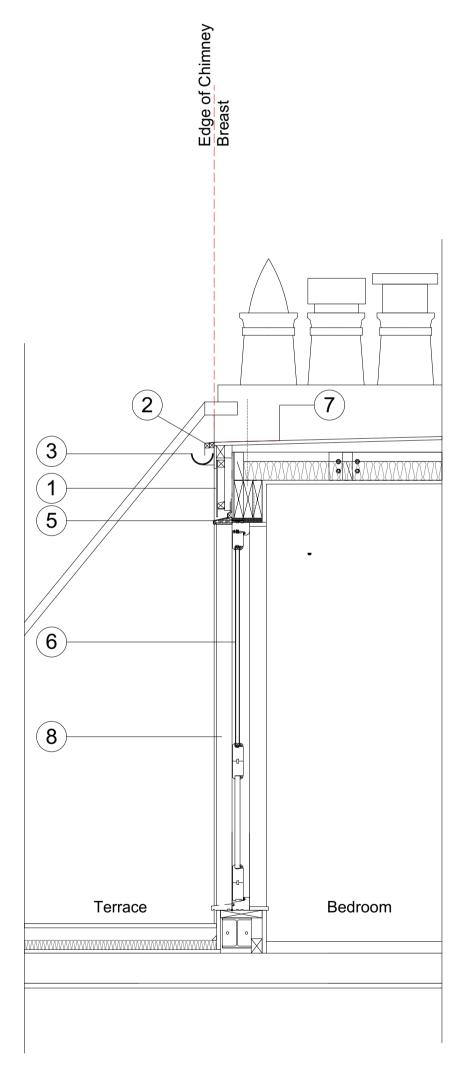

architecture 1. 600 x 300 Natural Welsh Slates fixed to 38mm horizontal battens on 38mm vertical counter battens

Lead drip dressed over roof edge
 112mm Cast Iron style gutter - Anthracite Grey
 68mm Cast Iron style down pipe - Anthracite Grey

5. Lead Flashing dressed over timber profile drip6. Mumford Wood Conservation style glazed French Doors and side lights. Timber painted grey RAL No. tbc.

7. New roof covering to match existing
8. Lead Flashing to exterior opening reveals

External Wall Build up - Internal to External:

- 22mm Insulated Plater Board

- Vapour Control Layer - 150mm Insulation between studs

- 9mm WBP sheathing

- Breather Membrane

- 38mm vertical couter batten - 38mm horizontal batten

- 600 x 300mm Natural Welsh Slate

Electronic file reference: 22/07/2019

PROJECT TITLE 11 Chalcot Road London, NW1

DRAWING TITLE 3rd Floor Front Elevation Detail

SCALE @ A1 SIZE 1:20 @ A1

DRAWING N° STATUS & REVISION AS026 610