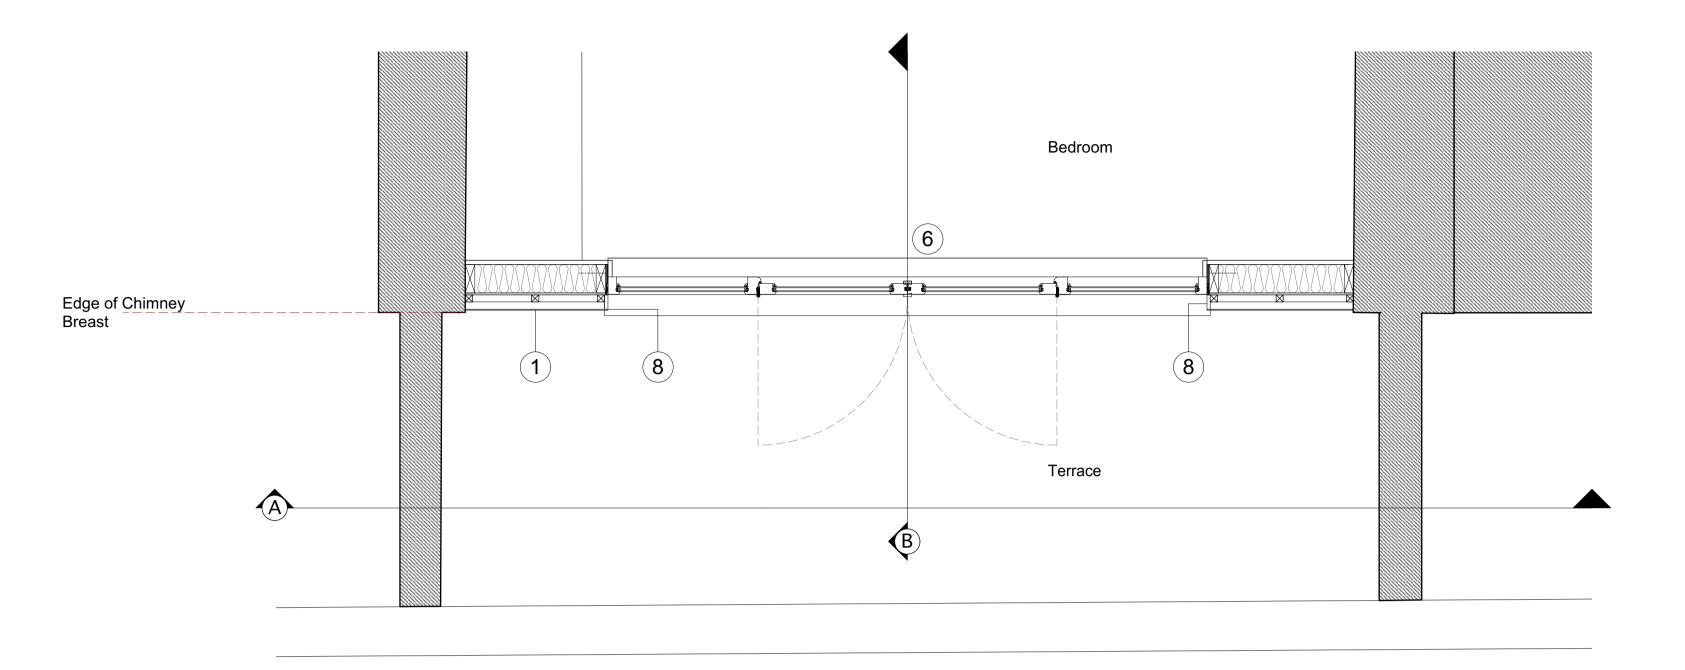

architecture 1. 600 x 300 Natural Welsh Slates fixed to 38mm horizontal battens on 38mm vertical counter battens

Lead drip dressed over roof edge
 112mm Cast Iron style gutter - Anthracite Grey
 68mm Cast Iron style down pipe - Anthracite Grey

5. Lead Flashing dressed over timber profile drip6. Mumford Wood Conservation style glazed French Doors and side lights. Timber painted grey RAL No. tbc.

7. New roof covering to match existing
8. Lead Flashing to exterior opening reveals

External Wall Build up - Internal to External:

- 22mm Insulated Plater Board

- Vapour Control Layer - 150mm Insulation between studs

- 9mm WBP sheathing

- Breather Membrane

- 38mm vertical couter batten - 38mm horizontal batten

- 600 x 300mm Natural Welsh Slate

Electronic file reference: 22/07/2019

PROJECT TITLE 11 Chalcot Road London, NW1

DRAWING TITLE 3rd Floor Front Elevation Detail

SCALE @ A1 SIZE 1:20 @ A1

DRAWING N° STATUS & REVISION AS026 610