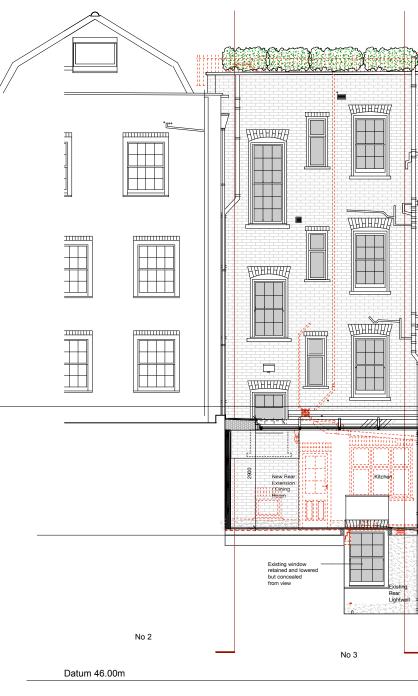

DEMOLITION FRONT ELEVATION 1:50 @A1 1

DEMOLITION REAR ELEVATION 1:50 @A1 2)

88 Will ₽<u></u> ألللك  $\square$ deð \_\_\_\_ Arch above window to basement retained at low level. Masonry above removed. Retained masonry Arch is under island. Vision glass at end of island and – above lightwell. 

No 4

| C Drawing revised<br>B Lower of ft window revised and pipes removed<br>A Windows revised                                                        |                      |                                     |                | 16.05.2019<br>23.01.2019<br>14.01.2019 |          |
|-------------------------------------------------------------------------------------------------------------------------------------------------|----------------------|-------------------------------------|----------------|----------------------------------------|----------|
| revision                                                                                                                                        | description          |                                     |                | date                                   | initials |
| dwg type DEMOLITION                                                                                                                             |                      |                                     |                |                                        |          |
| dwg status PLANNING                                                                                                                             |                      |                                     |                |                                        |          |
| Sacks Maguire Architects<br>155a Regents Park Road<br>London NW1 8BB<br>Telephone 020 7722 9298<br>Freject<br>3 Upper Terrace, London - NW3 6RH |                      |                                     |                |                                        |          |
| Title<br>Demoliition Front & Rear Elevation                                                                                                     |                      |                                     |                |                                        |          |
| Client<br>David Loewi, Rolant Hergert                                                                                                           |                      |                                     |                |                                        |          |
| 1:50<br>1:10<br>job number<br>68                                                                                                                | © @A3<br>0 @A3<br>82 | drawn huld<br>drawing number<br>P70 | date<br>revisi | June 20                                | 18       |