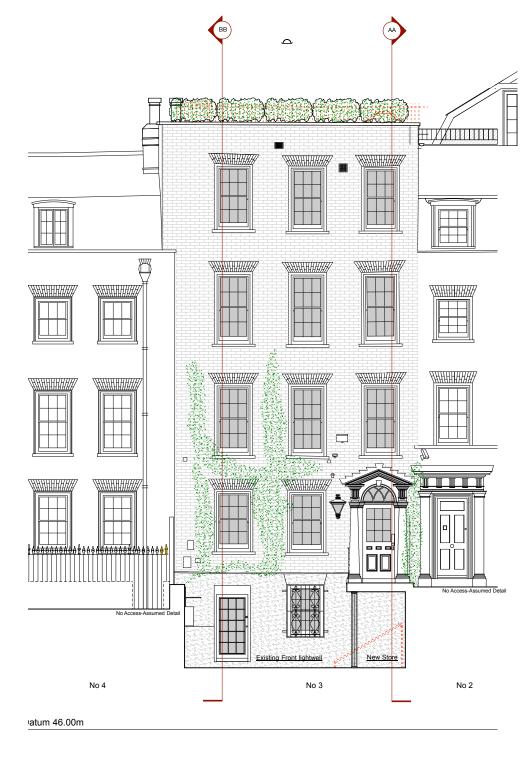

DEMOLITION FRONT ELEVATION 1:50 @A1 1

DEMOLITION REAR ELEVATION 1:50 @A1 2)

88 Will ₽<u></u> ألللك  $\square$ deð \_\_\_\_ Arch above window to basement retained at low level. Masonry above removed. Retained masonry Arch is under island. Vision glass at end of island and – above lightwell. 

No 4

| C Drawing revised<br>B Lower of ft window revised and pipes removed<br>A Windows revised                                                        |                      |                                     |                | 16.05.2019<br>23.01.2019<br>14.01.2019 |          |
|-------------------------------------------------------------------------------------------------------------------------------------------------|----------------------|-------------------------------------|----------------|----------------------------------------|----------|
| revision                                                                                                                                        | description          |                                     |                | date                                   | initials |
| dwg type DEMOLITION                                                                                                                             |                      |                                     |                |                                        |          |
| dwg status PLANNING                                                                                                                             |                      |                                     |                |                                        |          |
| Sacks Maguire Architects<br>155a Regents Park Road<br>London NW1 8BB<br>Telephone 020 7722 9298<br>Freject<br>3 Upper Terrace, London - NW3 6RH |                      |                                     |                |                                        |          |
| Title<br>Demoliition Front & Rear Elevation                                                                                                     |                      |                                     |                |                                        |          |
| Client<br>David Loewi, Rolant Hergert                                                                                                           |                      |                                     |                |                                        |          |
| 1:50<br>1:10<br>job number<br>68                                                                                                                | © @A3<br>0 @A3<br>82 | drawn huld<br>drawing number<br>P70 | date<br>revisi | June 20                                | 18       |