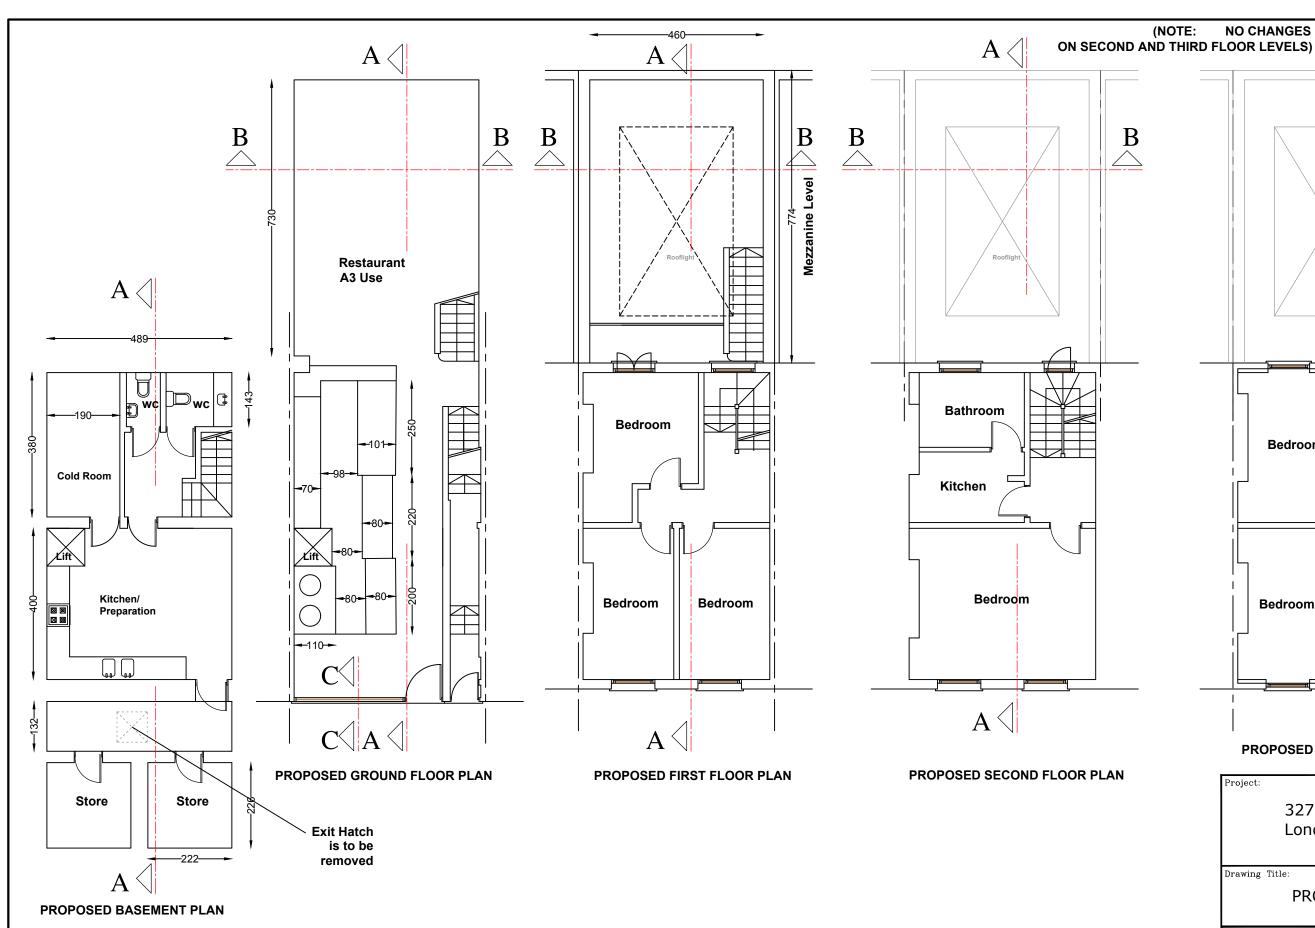

Notes:

- 1. All dimensions in millimetres (mm) and levels in metres (m) unless noted otherwise.
- 2. This drawing to be read in conjunction with all other relevant drawings and specification.
- All work to comply with the relevant British Standards, Codes of Practice and the Building Regulations.





- 1. All dimensions in millimetres (mm) and levels in metres (m) unless noted otherwise.
- 2. This drawing to be read in conjunction with all other relevant drawings and specification.
- 3. All work to comply with the relevant British Standards, Codes of Practice and the Building Regulations.

## 327 Grays Inn Road, London WC1X 8PX

Drawing Title:

Project:

## **PROPOSED ELEVATIONS**

Drawing No: 1544/PP/5R <sup>Scale:</sup> 1/100 @ A3

Е

Date: April 2019

Revision:

UMUT KILIC MArch (Ox