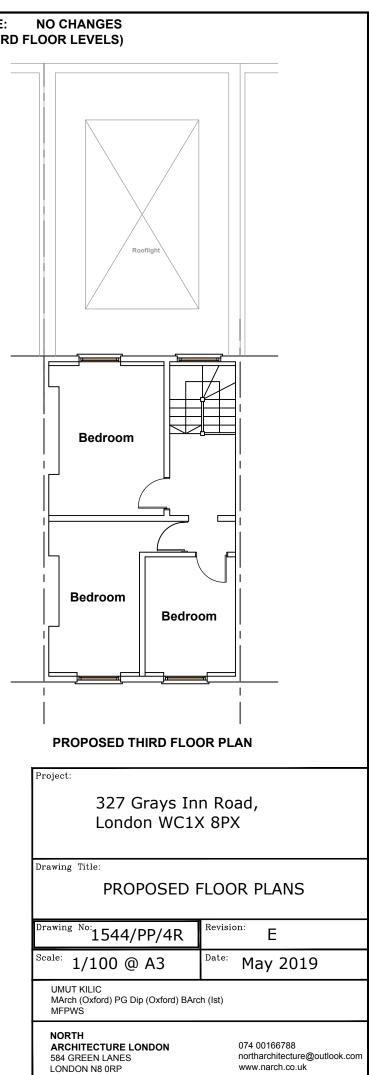

Notes:

- 1. All dimensions in millimetres (mm) and levels in metres (m) unless noted otherwise.
- 2. This drawing to be read in conjunction with all other relevant drawings and specification.
- All work to comply with the relevant British Standards, Codes of Practice and the Building Regulations.





- 1. All dimensions in millimetres (mm) and levels in metres (m) unless noted otherwise.
- 2. This drawing to be read in conjunction with all other relevant drawings and specification.
- 3. All work to comply with the relevant British Standards, Codes of Practice and the Building Regulations.

## 327 Grays Inn Road, London WC1X 8PX

Drawing Title:

Project:

## **PROPOSED ELEVATIONS**

Drawing No: 1544/PP/5R <sup>Scale:</sup> 1/100 @ A3

Е

Date: April 2019

Revision:

UMUT KILIC MArch (Oxford) PG Dip (Oxford) BArch (Ist) MFPWS

NORTH ARCHITECTURE LONDON 584 GREEN LANES LONDON N8 0RP

074 00166788 northarchitecture@outlook.com www.narch.co.uk



| Project:                                                          |                                                                  |  |
|-