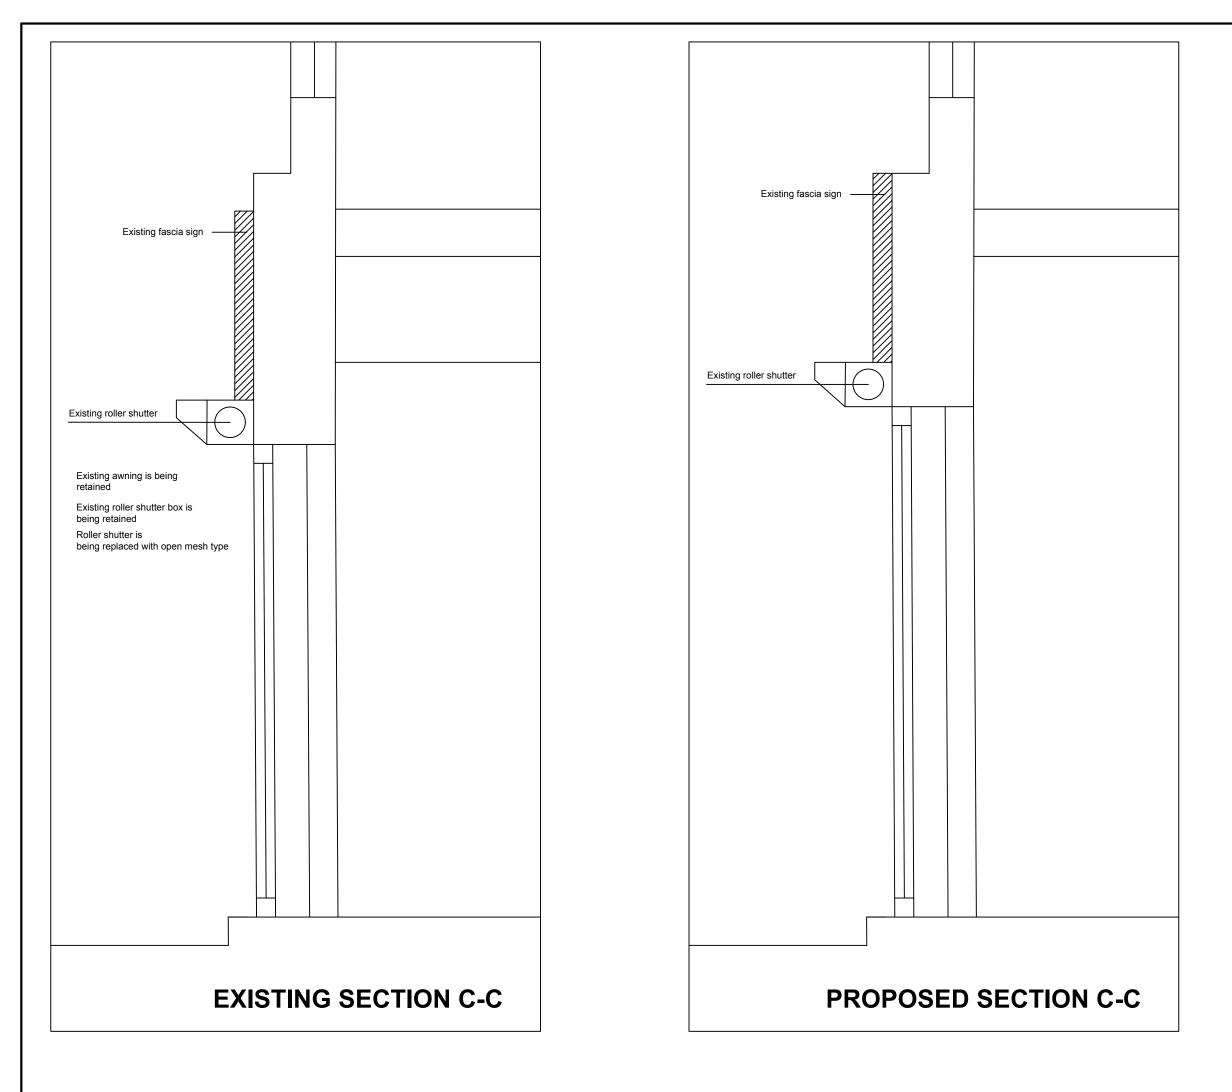

| Project:<br>327 Grays Inn Road,<br>London WC1X 8PX                |                                                                  |  |
|-------------------------------------------------------------------|------------------------------------------------------------------|--|
| Drawing Title:<br>PROPOSED SECTIONS<br>AND ELEVATIONS             |                                                                  |  |
| <sup>Drawing No:</sup> 1544/PP/07                                 | Revision: B                                                      |  |
| <sup>Scale:</sup> 1/20 @ A3                                       | Date: June 2019                                                  |  |
| UMUT KILIC<br>MArch (Oxford) PG Dip (Oxford) BArch (Ist)<br>MFPWS |                                                                  |  |
| NORTH<br>ARCHITECTURE LONDON<br>584 GREEN LANES<br>LONDON N8 0RP  | 074 00166788<br>northarchitecture@outlook.com<br>www.narch.co.uk |  |

- All dimensions in millimetres (mm) and levels in metres (m) unless noted otherwise.
  This drawing to be read in conjunction with all other relevant drawings and specification.
  All work to comply with the relevant British Standards, Codes of Practice and the Building Regulations.