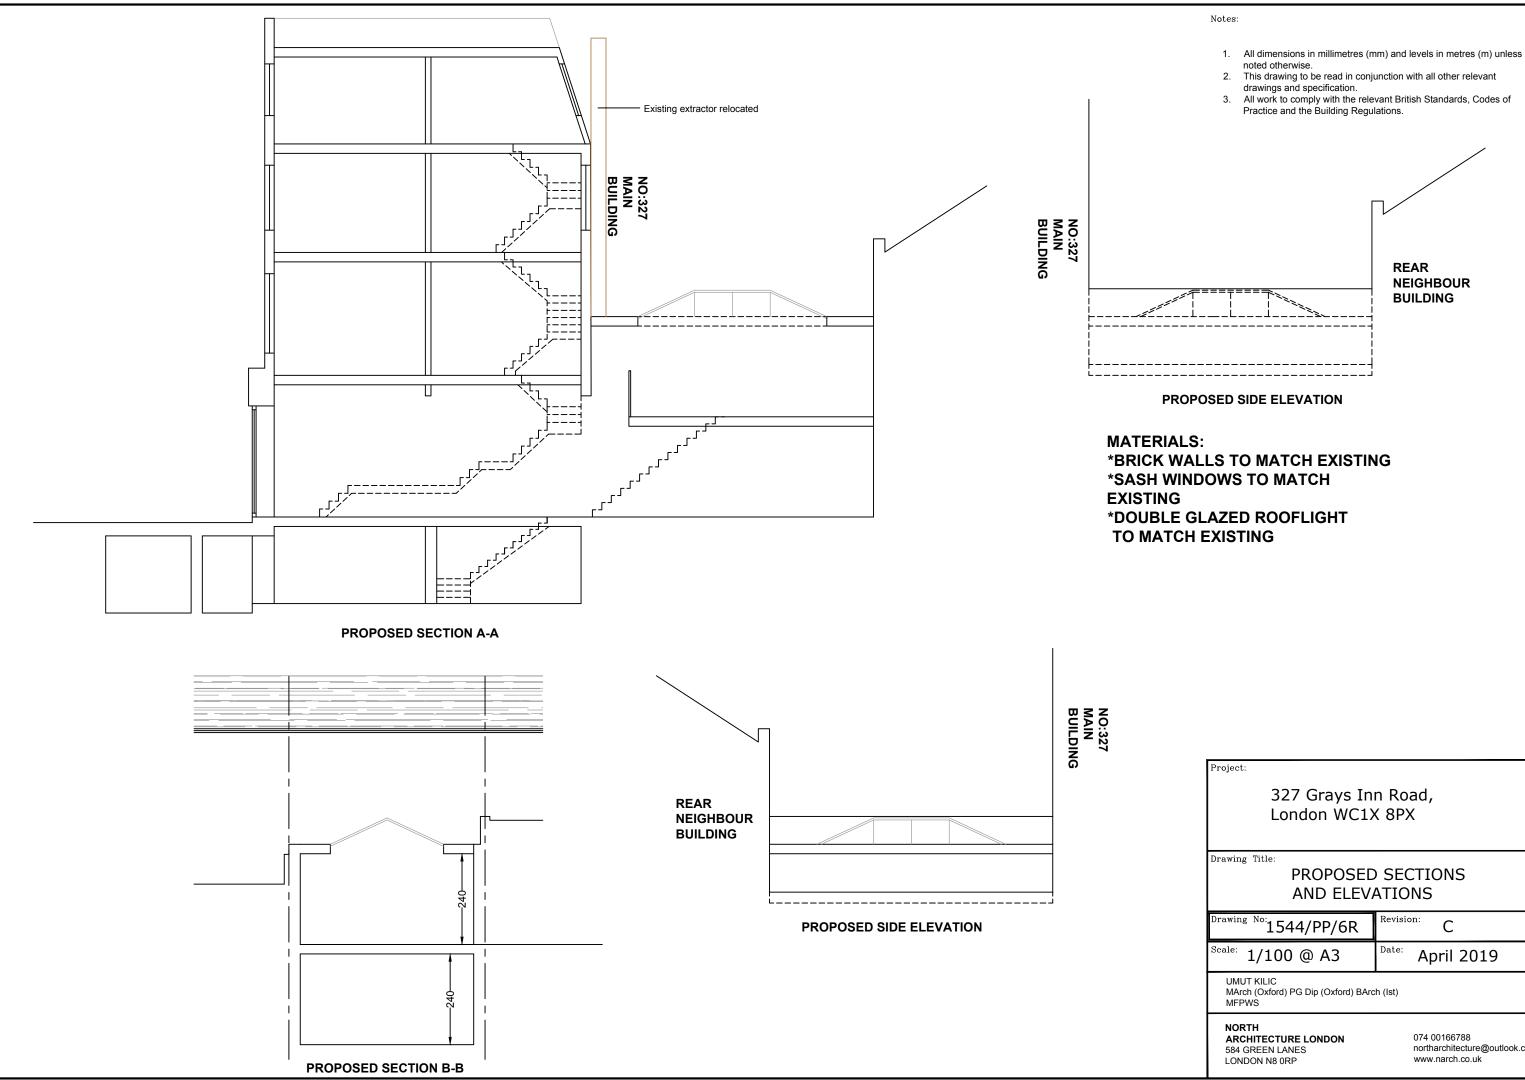

Notes:

- 1. All dimensions in millimetres (mm) and levels in metres (m) unless noted otherwise.
- 2. This drawing to be read in conjunction with all other relevant drawings and specification.
- All work to comply with the relevant British Standards, Codes of Practice and the Building Regulations.

074 00166788 northarchitecture@outlook.com www.narch.co.uk

| Project:                                                          |                                                                  |  |
|-------------------------------------------------------------------|------------------------------------------------------------------|--|
| 327 Grays Inn Road,<br>London WC1X 8PX                            |                                                                  |  |
| Drawing Title:                                                    |                                                                  |  |
| PROPOSED SECTIONS                                                 |                                                                  |  |
| AND ELEVATIONS                                                    |                                                                  |  |
| <sup>Drawing No:</sup> 1544/PP/6R                                 | Revision: C                                                      |  |
| <sup>Scale:</sup> 1/100 @ A3                                      | Date: April 2019                                                 |  |
| UMUT KILIC<br>MArch (Oxford) PG Dip (Oxford) BArch (Ist)<br>MFPWS |                                                                  |  |
| NORTH<br>ARCHITECTURE LONDON<br>584 GREEN LANES<br>LONDON N8 0RP  | 074 00166788<br>northarchitecture@outlook.com<br>www.narch.co.uk |  |