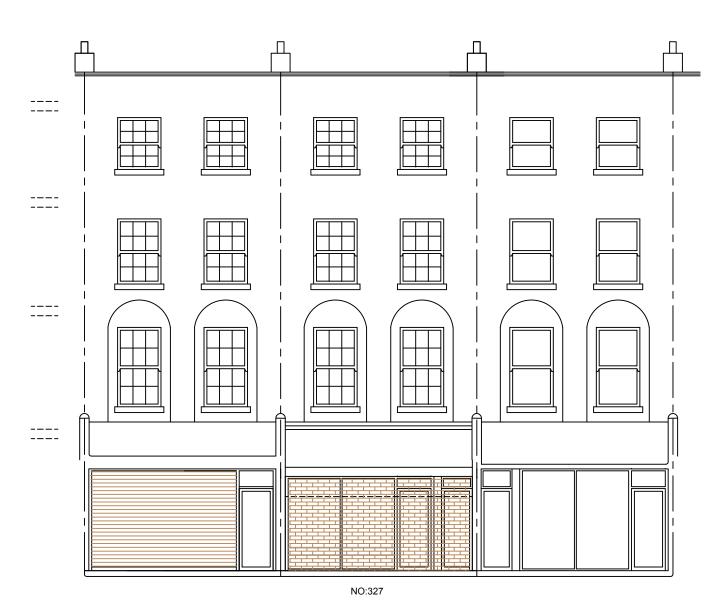

Project:

327 Grays Inn Road, London WC1X 8PX

Drawing Title:

**EXISTING ELEVATIONS** 

Drawing No: 1544/PP/08

Revision:

Scale: 1/100 @ A3

July 2019

UMUT KILIC MArch (Oxford) PG Dip (Oxford) BArch (Ist) MFPWS

NORTH ARCHITECTURE LONDON 584 GREEN LANES LONDON N8 0RP

074 00166788 northarchitecture@outlook.com www.narch.co.uk