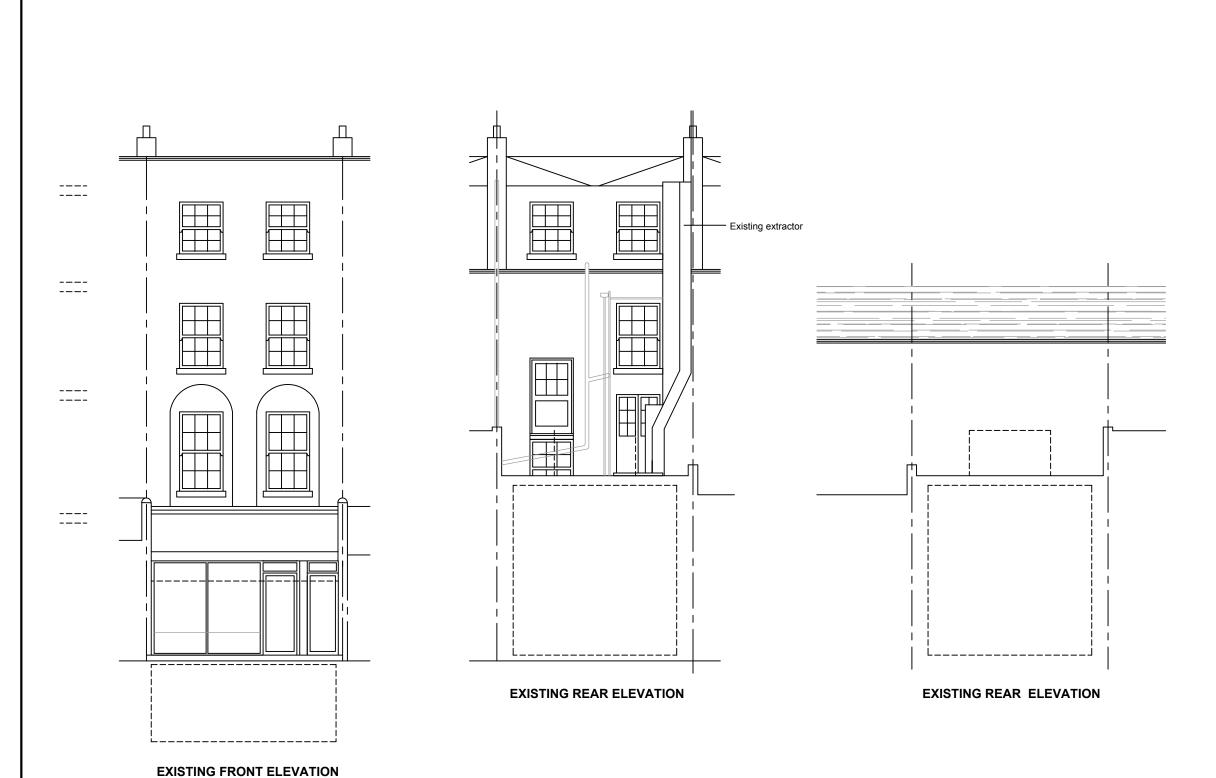

Project:

327 Grays Inn Road, London WC1X 8PX

Drawing Title:

**EXISTING ELEVATIONS** 

Drawing No: 1544/PP/02 Scale: 1/100 @ A3

April 2019

В

UMUT KILIC MArch (Oxford) PG Dip (Oxford) BArch (Ist) MFPWS

NORTH ARCHITECTURE LONDON 584 GREEN LANES LONDON N8 0RP

074 00166788 northarchitecture@outlook.com www.narch.co.uk

074 00166788 northarchitecture@outlook.com www.narch.co.uk

- 1. All dimensions in millimetres (mm) and levels in metres (m) unless
- All dimensions in millimetres (mm) and levels in metres (m) unles noted otherwise.
  This drawing to be read in conjunction with all other relevant drawings and specification.
  All work to comply with the relevant British Standards, Codes of Practice and the Building Regulations.