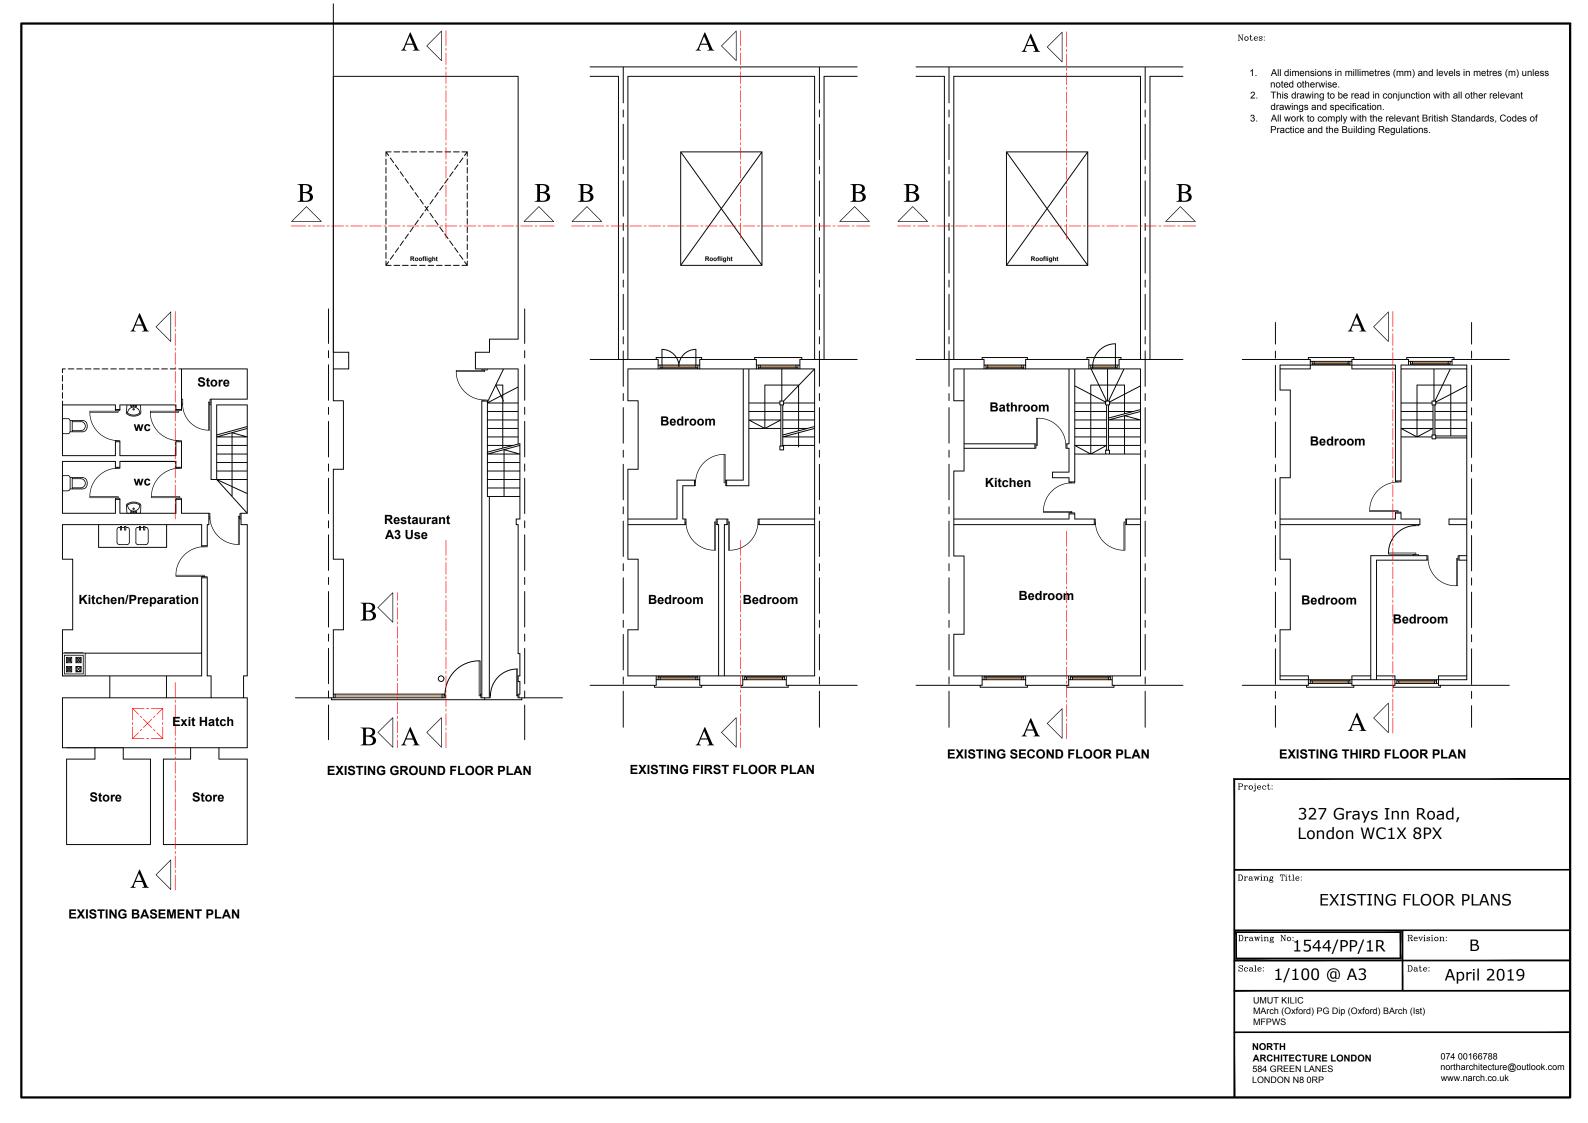

Notes:

- 1. All dimensions in millimetres (mm) and levels in metres (m) unless
- All difficults in millimetres (fillif) and levels in filetes (fill) diffes noted otherwise.
  This drawing to be read in conjunction with all other relevant drawings and specification.
  All work to comply with the relevant British Standards, Codes of Practice and the Building Regulations.